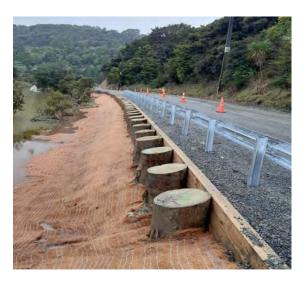

➤ WERANUI ROAD: On the second site (RP3132), Repairs to the large slip began on 21 May and all 122 piles were drilled by mid-July. The lagging and backfilling were completed throughout the month and the road regraded and opened in this area. A new 'rock mattress' has been installed (see image below) which helps to buffer the stormwater outflow into the Wainui Stream area. Work on the third and final major site, near the bridge at the intersection of Weranui Road and Waiwera Road, will start from 29 July.