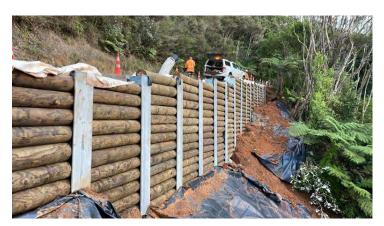

> MATAKANA VALLEY ROAD: Permanent slip repair work began on 28 Feb 2024 and has progressed ahead of schedule. Eight the 10 slip sites along this road are complete, with one in construction (RP4900 shown below) and one in design. 16 piles were installed at site 9 this month. All piling and retaining wall work is now complete at site 9 and pavement work will progress this coming month. Site 10 remains in design and work is planned to begin later in the year.

> RIDGE ROAD: Work is planned to start on Ridge Road from Monday 5 August 2024 to construct two retaining walls and repair the road shoulder. A letter drop to neighbours has been completed and geo-targeted social media advertising is underway to advise of the road closure and extended detour. The detour has residents and motorists utilising -Riverhead Highway and Wake Road, as shown below.