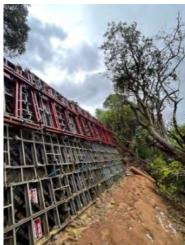

➤ TAKATU ROAD: Work started here in December 2023. Repairs include 5 soil-nailed shotcrete walls and one mass-gravity rock buttress to address the 6 slips identified. The rock buttress works have been completed, along with the guardrail installation.

An additional slip has also been discovered. The team have mobilised during July to install 26 soil nails (shown by the blue paint in the image below) to stabilise the slip. They have been working in challenging wet conditions. During August, the team will install mesh and spray shot-crete, similar to the other slips in the same area.