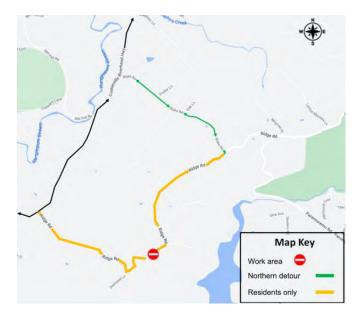

> RIDGE ROAD: Work is planned to start on Ridge Road from Monday 5 August 2024 to construct two retaining walls and repair the road shoulder. A letter drop to neighbours has been completed and geo-targeted social media advertising is underway to advise of the road closure and extended detour. The detour has residents and motorists utilising -Riverhead Highway and Wake Road, as shown below.