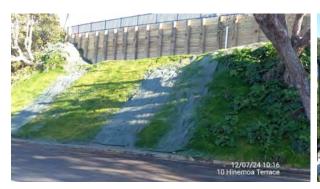

➤ HINEMOA TERRACE: Repairs to a huge slip on Hinemoa Terrace began in early February 2024 and work was completed in July 2024. We sincerely thank neighbours for their ongoing input and patience throughout the work period.