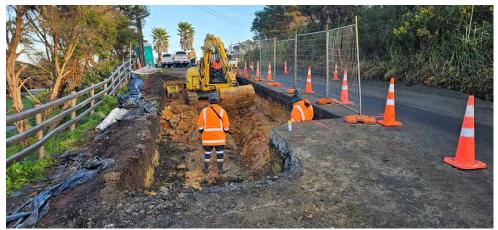

#### **CONSTRUCTION PROGRESS UPDATE**

➤ DUCK CREEK ROAD: Work started 30 June 2024 to the underslip area. Three timber retaining walls are planned - two on the north (valley) side, measuring 16 metres wide and 86 metres long, and one on the embankment (south) side, 95 metres long. Duck Creek Road remains open, but is reduced to one lane of traffic through the work site. Work is progressing well and is currently on programme (expected completion February 2025).

➤ HINEMOA TERRACE: Repairs to a huge slip on Hinemoa Terrace began in early February 2024 and work was completed in July 2024. We sincerely thank neighbours for their ongoing input and patience throughout the work period.

➤ **JOHN BRIAN DRIVE:** Work at Site 1 began in June and was completed by the end of July. Work included a new retaining wall as well as kerb and channels and pavement. Design and pricing for Site 2 is still being finalised.