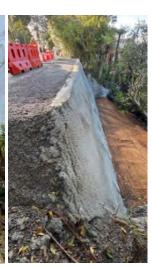

➤ WERANUI ROAD: On the second site (RP3132), Repairs to the large slip began on 21 May and all 122 piles were drilled by mid-July. The lagging and backfilling were completed throughout the month and the road regraded and opened in this area. A new 'rock mattress' has been installed (see image below) which helps to buffer the stormwater outflow into the Wainui Stream area. Work on the third and final major site, near the bridge at the intersection of Weranui Road and Waiwera Road, will start from 29 July.