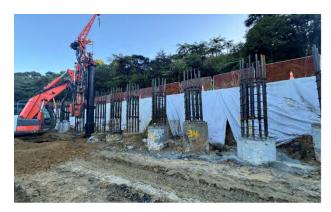

> MATAKANA VALLEY ROAD: Permanent slip repair work began on 28 Feb 2024 and has progressed ahead of schedule. Eight the 10 slip sites along this road are complete, with one in construction (RP4900 shown below) and one in design. 16 piles were installed at site 9 this month. All piling and retaining wall work is now complete at site 9 and pavement work will progress this coming month. Site 10 remains in design and work is planned to begin later in the year.