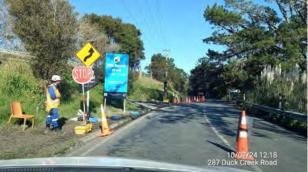

#### **CONSTRUCTION PROGRESS UPDATE**

➤ DUCK CREEK ROAD: Work started 30 June 2024 to the underslip area. Three timber retaining walls are planned - two on the north (valley) side, measuring 16 metres wide and 86 metres long, and one on the embankment (south) side, 95 metres long. Duck Creek Road remains open, but is reduced to one lane of traffic through the work site. Work is progressing well and is currently on programme (expected completion February 2025).