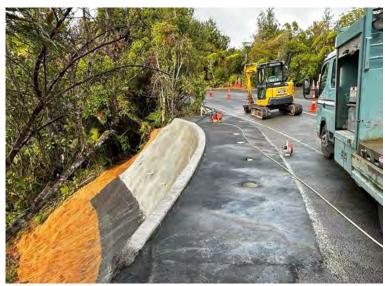

➤ TAKATU ROAD: Work started here in December 2023. Repairs include 5 soil-nailed shotcrete walls and one mass-gravity rock buttress to address the 6 slips identified. The rock buttress works have been completed, along with the guardrail installation.

An additional slip has also been discovered. The team have mobilised during July to install 26 soil nails (shown by the blue paint in the image below) to stabilise the slip. They have been working in challenging wet conditions. During August, the team will install mesh and spray shot-crete, similar to the other slips in the same area.