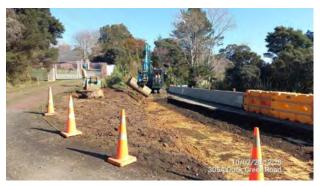

#### **CONSTRUCTION PROGRESS UPDATE**

➤ DUCK CREEK ROAD: Work started 30 June 2024 to the underslip area. Three timber retaining walls are planned - two on the north (valley) side, measuring 16 metres wide and 86 metres long, and one on the embankment (south) side, 95 metres long. Duck Creek Road remains open, but is reduced to one lane of traffic through the work site. Work is progressing well and is currently on programme (expected completion February 2025).