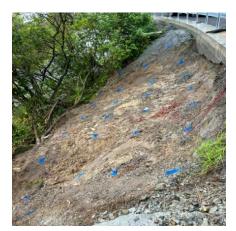

An additional slip has also been discovered. The team have mobilised during July to install 26 soil nails (shown by the blue paint in the image below) to stabilise the slip. They have been working in challenging wet conditions. During August, the team will install mesh and spray shot-crete, similar to the other slips in the same area.