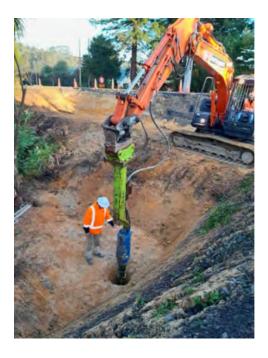

#### **CONSTRUCTION PROGRESS UPDATE**

➤ AHUROA ROAD: Work east of J Tolhopf (Site RP7784) started on 27 May and is progressing despite the weather and difficult ground conditions. To date 38 of 46 piles have been drilled and concreted.