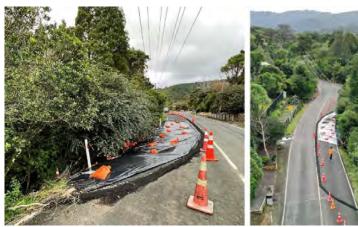

Block retaining wall almost complete

> TE HENGA ROAD: We are preparing to begin works between number 60 and 66 Te Henga Road. This section of the road is currently partially closed with a one-lane closure in place. We will be repairing the large slip which is currently extending across half of the road. A retaining wall will be constructed to support the road.

We are planning to start works on 12th August. Works will take up to 2 months to complete, weather dependent.

- > FOREST HILL ROAD, WAIATARUA: Works began outside 346 Forest Hill Road, Waiatarua, on 13 May 2024. The road is closed. During the works, we discovered that powerlines need to be moved. This work was completed by Vector, and we are now on track to complete this work and open the road in mid-August.
- > GLENESK ROAD, PIHA: Works began on Glenesk Road on 25 March 2024. Downer on behalf of Auckland Transport (AT) are undertaking slip repair works outside numbers 7 and 19 Glenesk Road. This involves the construction of a retaining wall, repair of the footpath and shoulder. This work is almost complete with the resurfacing to be done when we have a fine patch of weather.