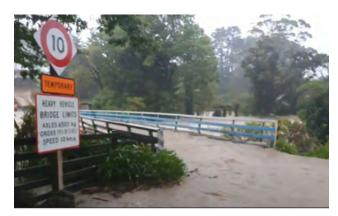

➤ WERANUI ROAD: On the second site (RP3132), Repairs to the large slip began on 21 May and all 122 piles were drilled by mid-July. The lagging and backfilling were completed throughout the month and the road regraded and opened in this area. A new 'rock mattress' has been installed (see image below) which helps to buffer the stormwater outflow into the Wainui Stream area. Work on the third and final major site, near the bridge at the intersection of Weranui Road and Waiwera Road, will start from 29 July.