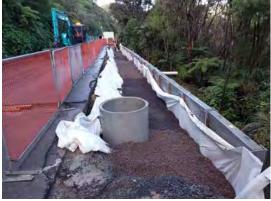

➤ WERANUI ROAD: On the second site (RP3132), Repairs to the large slip began on 21 May and all 122 piles were drilled by mid-July. The lagging and backfilling were completed throughout the month and the road regraded and opened in this area. A new 'rock mattress' has been installed (see image below) which helps to buffer the stormwater outflow into the Wainui Stream area. Work on the third and final major site, near the bridge at the intersection of Weranui Road and Waiwera Road, will start from 29 July.