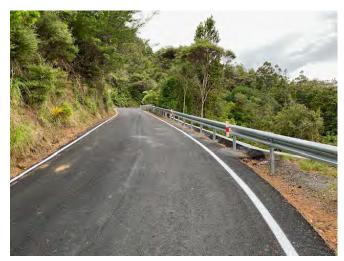

➤ TAKATU ROAD: Work started here in December 2023. Repairs include 5 soil-nailed shotcrete walls and one mass-gravity rock buttress to address the 6 slips identified. The rock buttress works have been completed, along with the guardrail installation.

An additional slip has also been discovered. The team have mobilised during July to install 26 soil nails (shown by the blue paint in the image below) to stabilise the slip. They have been working in challenging wet conditions. During August, the team will install mesh and spray shot-crete, similar to the other slips in the same area.