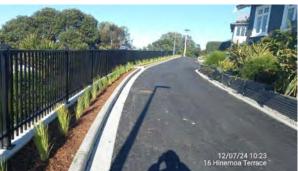

➤ HINEMOA TERRACE: Repairs to a huge slip on Hinemoa Terrace began in early February 2024 and work was completed in July 2024. We sincerely thank neighbours for their ongoing input and patience throughout the work period.