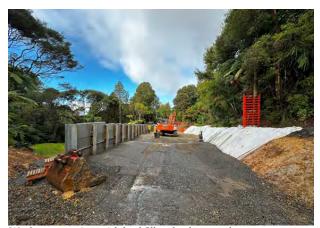

➤ ORAPIU ROAD, COWES BAY, WAIHEKE: Construction started on 24 June 2024 and is expected to be completed ahead of schedule in August 2024. The repair consists of a 45m long retaining wall with steel piles. The repair is progressing well with the steel beams in place and timber lagging 50% through installation. The road is restricted to one lane and about 200m meter of road around the slip is be affected. A Stop/Go is operating during construction hours 7am-7pm and a traffic light system is in place after hours.