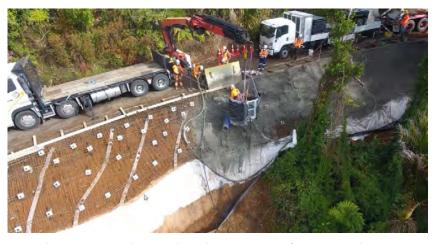

#### **CONSTRUCTION PROGRESS UPDATE**

➤ AHUROA ROAD: Work east of J Tolhopf (Site RP7784) started on 27 May and is progressing despite the weather and difficult ground conditions. To date 38 of 46 piles have been drilled and concreted.