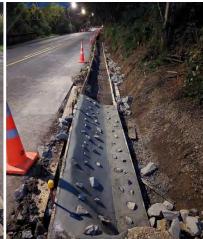

➤ WERANUI ROAD: On the second site (RP3132), Repairs to the large slip began on 21 May and all 122 piles were drilled by mid-July. The lagging and backfilling were completed throughout the month and the road regraded and opened in this area. A new 'rock mattress' has been installed (see image below) which helps to buffer the stormwater outflow into the Wainui Stream area. Work on the third and final major site, near the bridge at the intersection of Weranui Road and Waiwera Road, will start from 29 July.