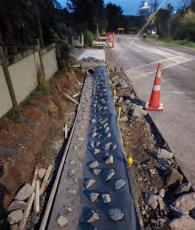

➤ WERANUI ROAD: On the second site (RP3132), Repairs to the large slip began on 21 May and all 122 piles were drilled by mid-July. The lagging and backfilling were completed throughout the month and the road regraded and opened in this area. A new 'rock mattress' has been installed (see image below) which helps to buffer the stormwater outflow into the Wainui Stream area. Work on the third and final major site, near the bridge at the intersection of Weranui Road and Waiwera Road, will start from 29 July.