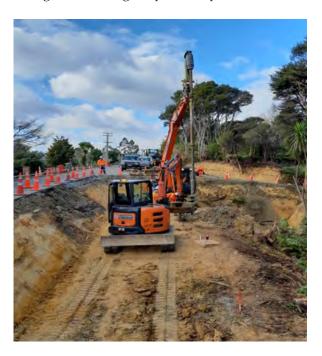

#### **CONSTRUCTION PROGRESS UPDATE**

➤ AHUROA ROAD: Work east of J Tolhopf (Site RP7784) started on 27 May and is progressing despite the weather and difficult ground conditions. To date 38 of 46 piles have been drilled and concreted.