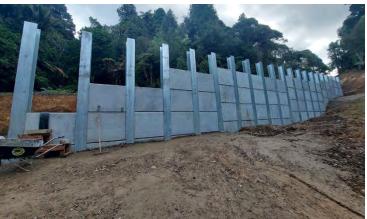

➤ ORAPIU ROAD, COWES BAY, WAIHEKE: Construction started on 24 June 2024 and is expected to be completed ahead of schedule in August 2024. The repair consists of a 45m long retaining wall with steel piles. The repair is progressing well with the steel beams in place and timber lagging 50% through installation. The road is restricted to one lane and about 200m meter of road around the slip is be affected. A Stop/Go is operating during construction hours 7am-7pm and a traffic light system is in place after hours.