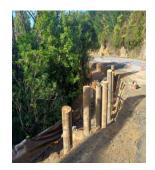

➤ TAKATU ROAD: Work started here in December 2023. Repairs include 5 soil-nailed shotcrete walls and one mass-gravity rock buttress to address the 6 slips identified. The rock buttress works have been completed, along with the guardrail installation.

An additional slip has also been discovered. The team have mobilised during July to install 26 soil nails (shown by the blue paint in the image below) to stabilise the slip. They have been working in challenging wet conditions. During August, the team will install mesh and spray shot-crete, similar to the other slips in the same area.