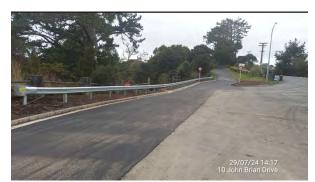

➤ **JOHN BRIAN DRIVE:** Work at Site 1 began in June and was completed by the end of July. Work included a new retaining wall as well as kerb and channels and pavement. Design and pricing for Site 2 is still being finalised.