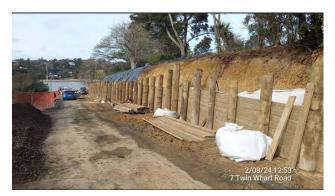

> TWIN WHARF ROAD: Work started in April 2024 to repair where the road and footpath have slumped towards the water. Work on stage 1 is well underway. The retaining wall on the seaward side of the road is now complete and the team have begun work on the pole installation on the bank side. Stage two will then start. Temporary stairs are in place to provide access.