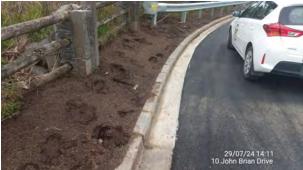

➤ **JOHN BRIAN DRIVE:** Work at Site 1 began in June and was completed by the end of July. Work included a new retaining wall as well as kerb and channels and pavement. Design and pricing for Site 2 is still being finalised.