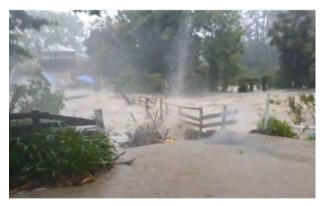

➤ WERANUI ROAD: On the second site (RP3132), Repairs to the large slip began on 21 May and all 122 piles were drilled by mid-July. The lagging and backfilling were completed throughout the month and the road regraded and opened in this area. A new 'rock mattress' has been installed (see image below) which helps to buffer the stormwater outflow into the Wainui Stream area. Work on the third and final major site, near the bridge at the intersection of Weranui Road and Waiwera Road, will start from 29 July.