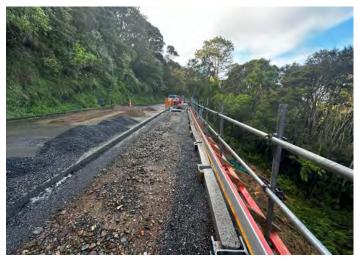

#### **CONSTRUCTION PROGRESS UPDATE**

➤ DUCK CREEK ROAD: Work started 30 June 2024 to the underslip area. Three timber retaining walls are planned - two on the north (valley) side, measuring 16 metres wide and 86 metres long, and one on the embankment (south) side, 95 metres long. Duck Creek Road remains open, but is reduced to one lane of traffic through the work site. Work is progressing well and is currently on programme (expected completion February 2025).