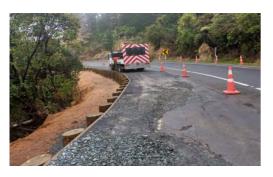

#### **CONSTRUCTION PROGRESS UPDATE**

➤ DUCK CREEK ROAD: Work started 30 June 2024 to the underslip area. Three timber retaining walls are planned - two on the north (valley) side, measuring 16 metres wide and 86 metres long, and one on the embankment (south) side, 95 metres long. Duck Creek Road remains open, but is reduced to one lane of traffic through the work site. Work is progressing well and is currently on programme (expected completion February 2025).