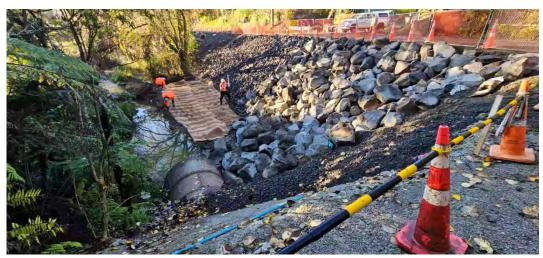

➤ WERANUI ROAD: On the second site (RP3132), Repairs to the large slip began on 21 May and all 122 piles were drilled by mid-July. The lagging and backfilling were completed throughout the month and the road regraded and opened in this area. A new 'rock mattress' has been installed (see image below) which helps to buffer the stormwater outflow into the Wainui Stream area. Work on the third and final major site, near the bridge at the intersection of Weranui Road and Waiwera Road, will start from 29 July.