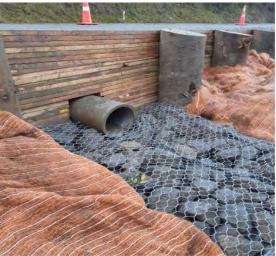

➤ WERANUI ROAD: On the second site (RP3132), Repairs to the large slip began on 21 May and all 122 piles were drilled by mid-July. The lagging and backfilling were completed throughout the month and the road regraded and opened in this area. A new 'rock mattress' has been installed (see image below) which helps to buffer the stormwater outflow into the Wainui Stream area. Work on the third and final major site, near the bridge at the intersection of Weranui Road and Waiwera Road, will start from 29 July.