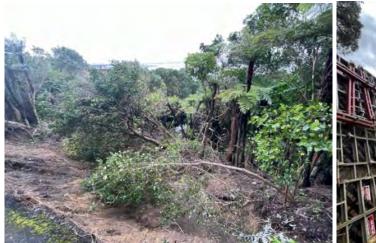

An additional slip has also been discovered. The team have mobilised during July to install 26 soil nails (shown by the blue paint in the image below) to stabilise the slip. They have been working in challenging wet conditions. During August, the team will install mesh and spray shot-crete, similar to the other slips in the same area.