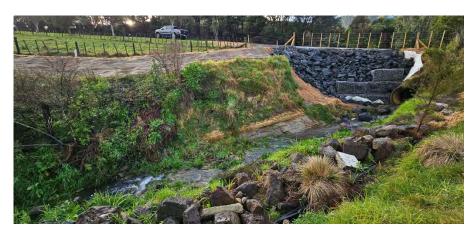

➤ WERANUI ROAD: On the second site (RP3132), Repairs to the large slip began on 21 May and all 122 piles were drilled by mid-July. The lagging and backfilling were completed throughout the month and the road regraded and opened in this area. A new 'rock mattress' has been installed (see image below) which helps to buffer the stormwater outflow into the Wainui Stream area. Work on the third and final major site, near the bridge at the intersection of Weranui Road and Waiwera Road, will start from 29 July.