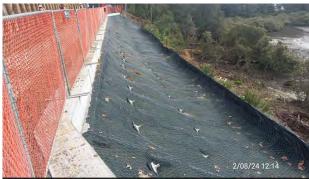

➤ WERANUI ROAD: On the second site (RP3132), Repairs to the large slip began on 21 May and all 122 piles were drilled by mid-July. The lagging and backfilling were completed throughout the month and the road regraded and opened in this area. A new 'rock mattress' has been installed (see image below) which helps to buffer the stormwater outflow into the Wainui Stream area. Work on the third and final major site, near the bridge at the intersection of Weranui Road and Waiwera Road, will start from 29 July.