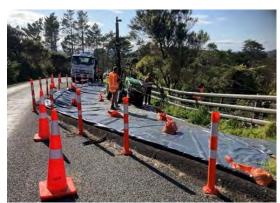

➤ WERANUI ROAD: On the second site (RP3132), Repairs to the large slip began on 21 May and all 122 piles were drilled by mid-July. The lagging and backfilling were completed throughout the month and the road regraded and opened in this area. A new 'rock mattress' has been installed (see image below) which helps to buffer the stormwater outflow into the Wainui Stream area. Work on the third and final major site, near the bridge at the intersection of Weranui Road and Waiwera Road, will start from 29 July.