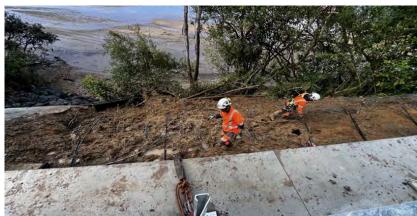

➤ WERANUI ROAD: On the second site (RP3132), Repairs to the large slip began on 21 May and all 122 piles were drilled by mid-July. The lagging and backfilling were completed throughout the month and the road regraded and opened in this area. A new 'rock mattress' has been installed (see image below) which helps to buffer the stormwater outflow into the Wainui Stream area. Work on the third and final major site, near the bridge at the intersection of Weranui Road and Waiwera Road, will start from 29 July.