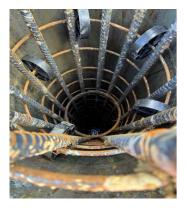

#### **CONSTRUCTION PROGRESS UPDATE**

➤ AHUROA ROAD: Work east of J Tolhopf (Site RP7784) started on 27 May and is progressing despite the weather and difficult ground conditions. To date 38 of 46 piles have been drilled and concreted.