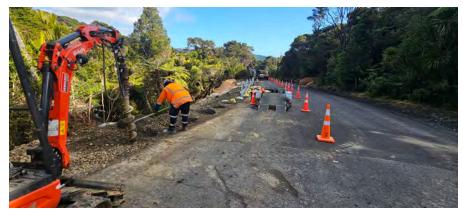

➤ TAKATU ROAD: Work started here in December 2023. Repairs include 5 soil-nailed shotcrete walls and one mass-gravity rock buttress to address the 6 slips identified. The rock buttress works have been completed, along with the guardrail installation.

An additional slip has also been discovered. The team have mobilised during July to install 26 soil nails (shown by the blue paint in the image below) to stabilise the slip. They have been working in challenging wet conditions. During August, the team will install mesh and spray shot-crete, similar to the other slips in the same area.