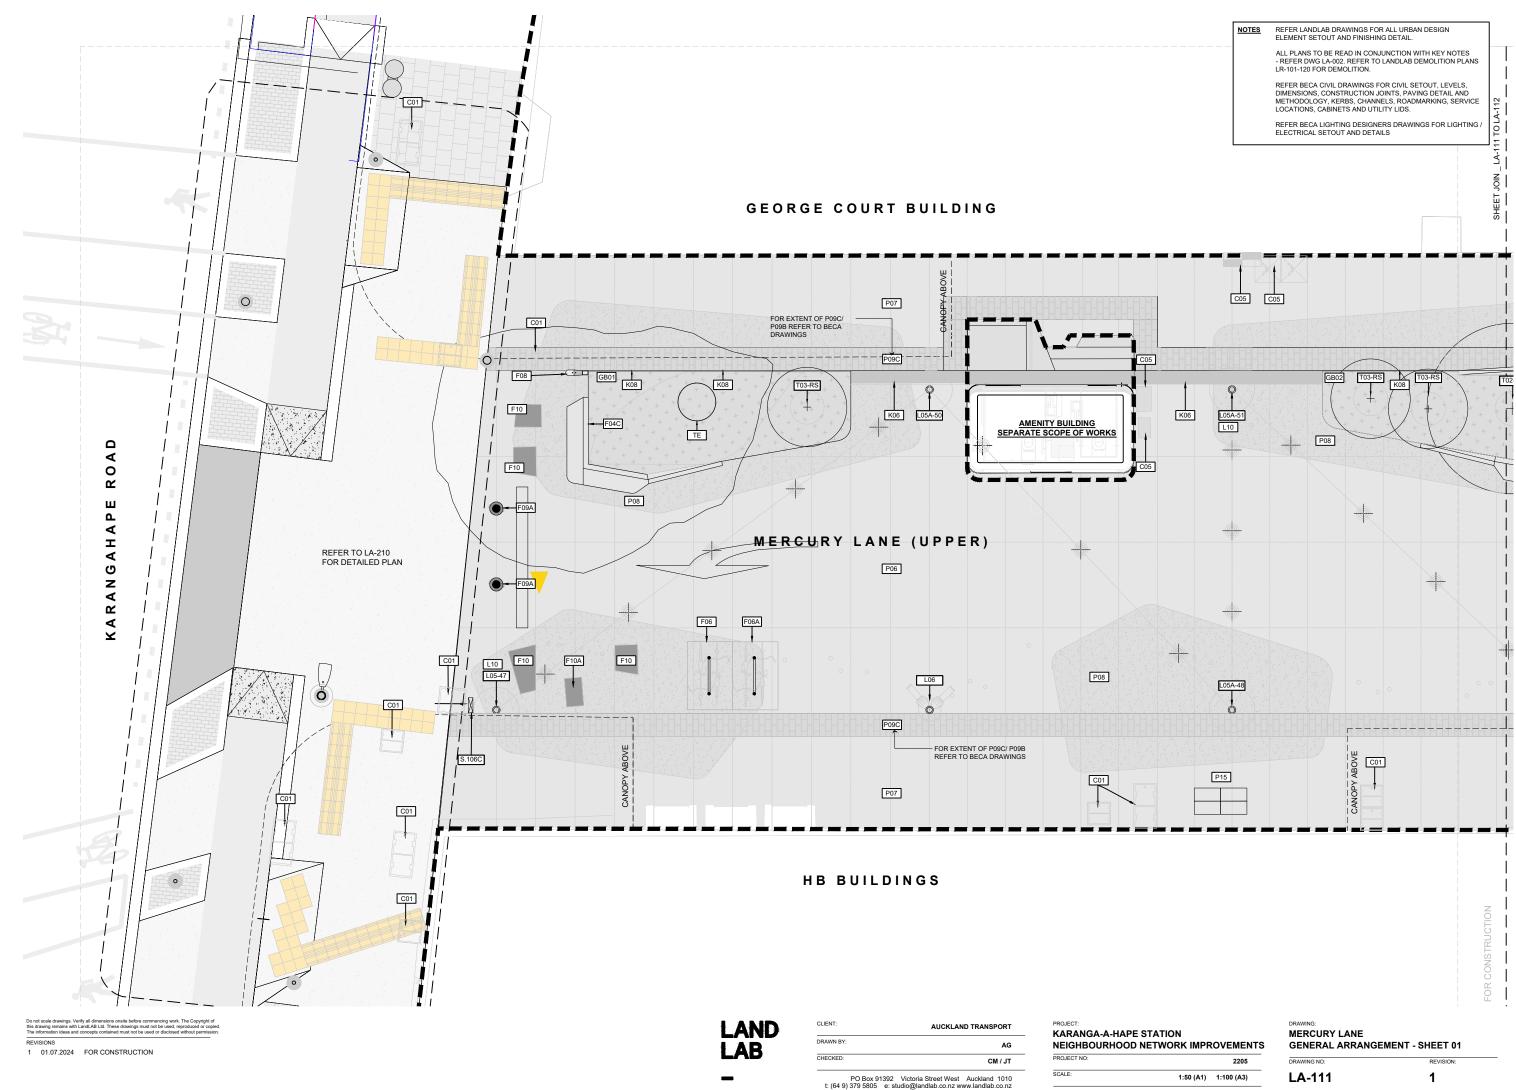

REVISIONS 1 01.07.2024 FOR CONSTRUCTION

CLIENT: DRAWN BY:

CHECKED:

AUCKLAND TRANSPORT AG CM / JT

PROJECT: KARANGA-A-HAPE STATION NEIGHBOURHOOD NETWORK IMPROVEMENTS PROJECT NO:

SCALE:

2205

1:50 (A1) 1:100 (A3)