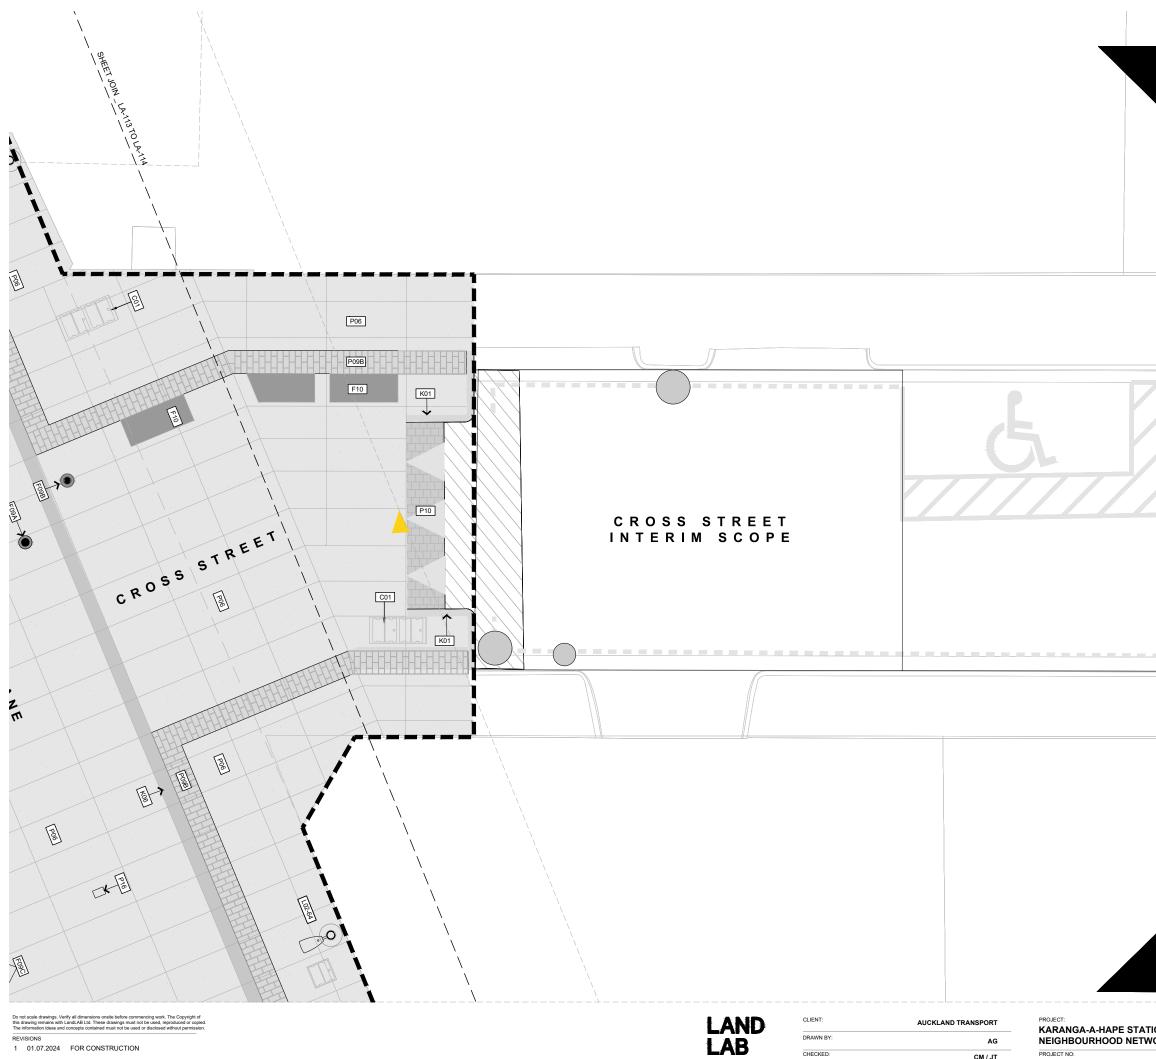

| -        | PROJECT:<br>KARANGA-A-HAPE STAT |
|----------|---------------------------------|
| i        | NEIGHBOURHOOD NETW              |
|          | PROJECT NO:                     |
| <u>,</u> | SCALE:                          |

Do not scale drawings. Verify all dimensions onsite before commencing work. The Copyright of this drawing remains with LandLAB Ltd. These drawings must not be used, reproduced or copied. The information ideas and concepts contained must not be used or disclosed without permission.

REVISIONS 1 01.07.2024 FOR CONSTRUCTION

CLIENT: DRAWN BY:

CHECKED:

AUCKLAND TRANSPORT AG CM / JT

PROJECT: KARANGA-A-HAPE STATION NEIGHBOURHOOD NETWORK IMPROVEMENTS PROJECT NO:

SCALE:

2205

1:50 (A1) 1:100 (A3)