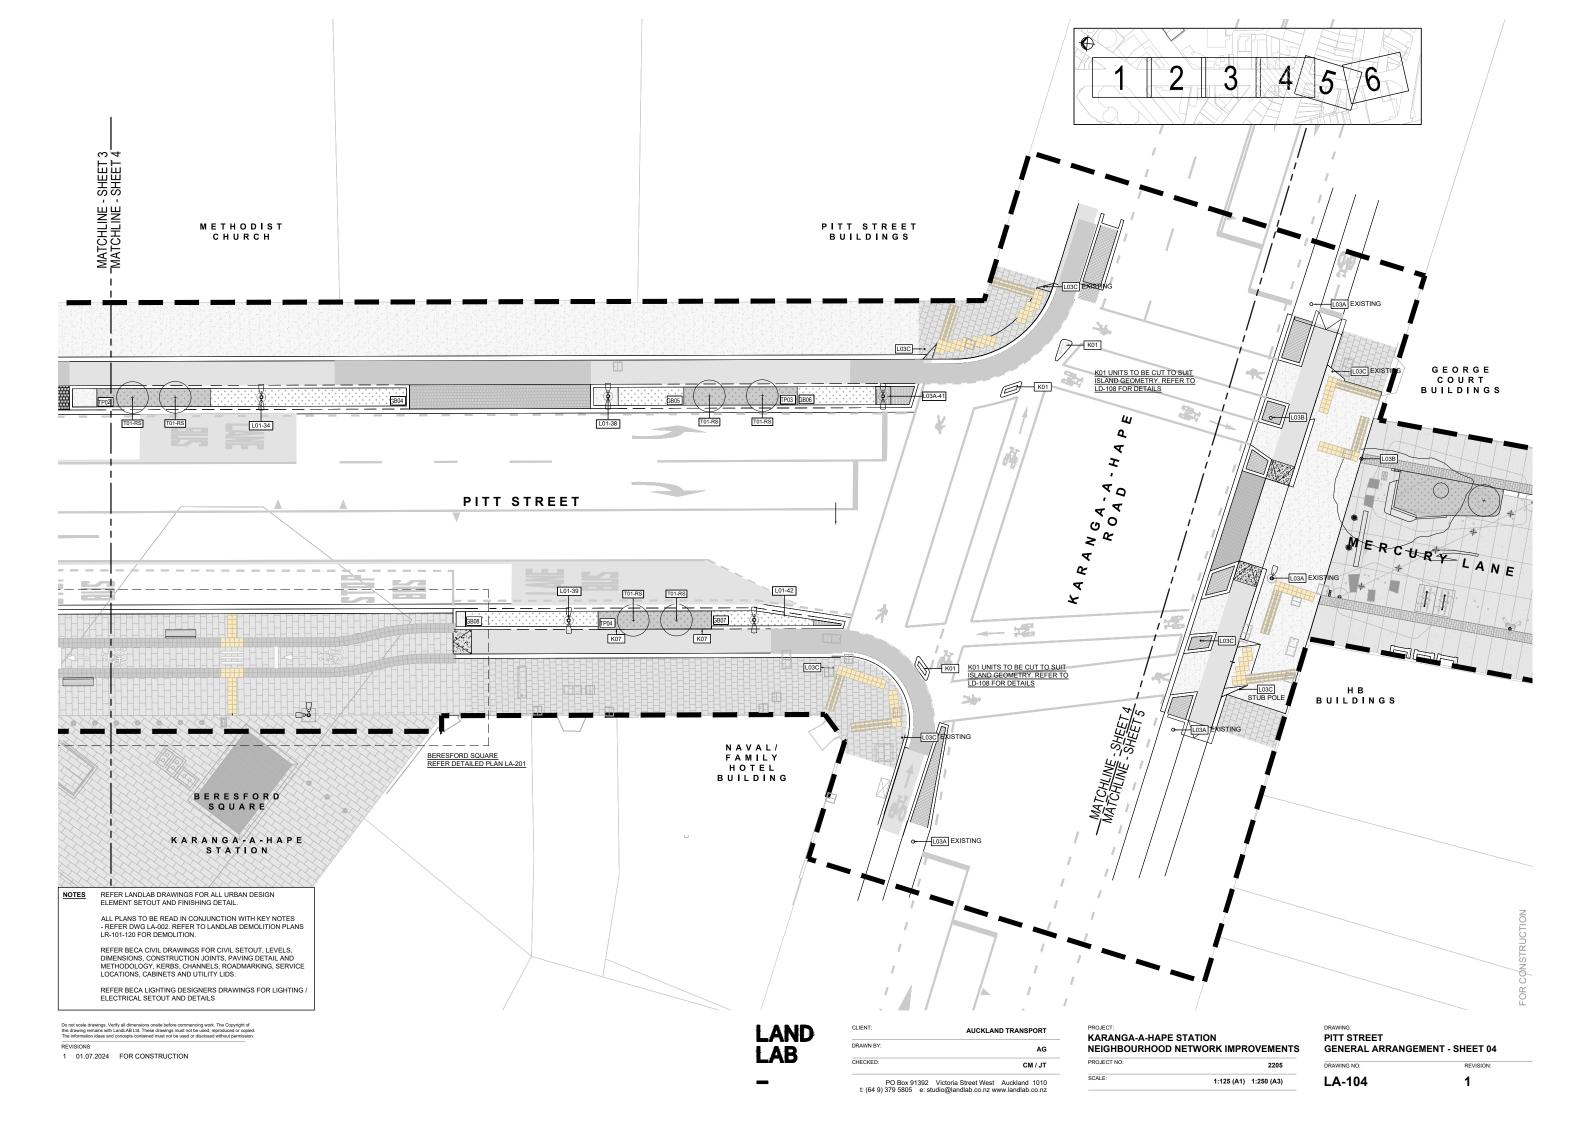

REVISIONS 1 01.07.2024 FOR CONSTRUCTION

CLIENT: DRAWN BY:

CHECKED:

AUCKLAND TRANSPORT AG CM / JT

PROJECT: KARANGA-A-HAPE STATION NEIGHBOURHOOD NETWORK IMPROVEMENTS PROJECT NO:

SCALE:

2205

1:50 (A1) 1:100 (A3)