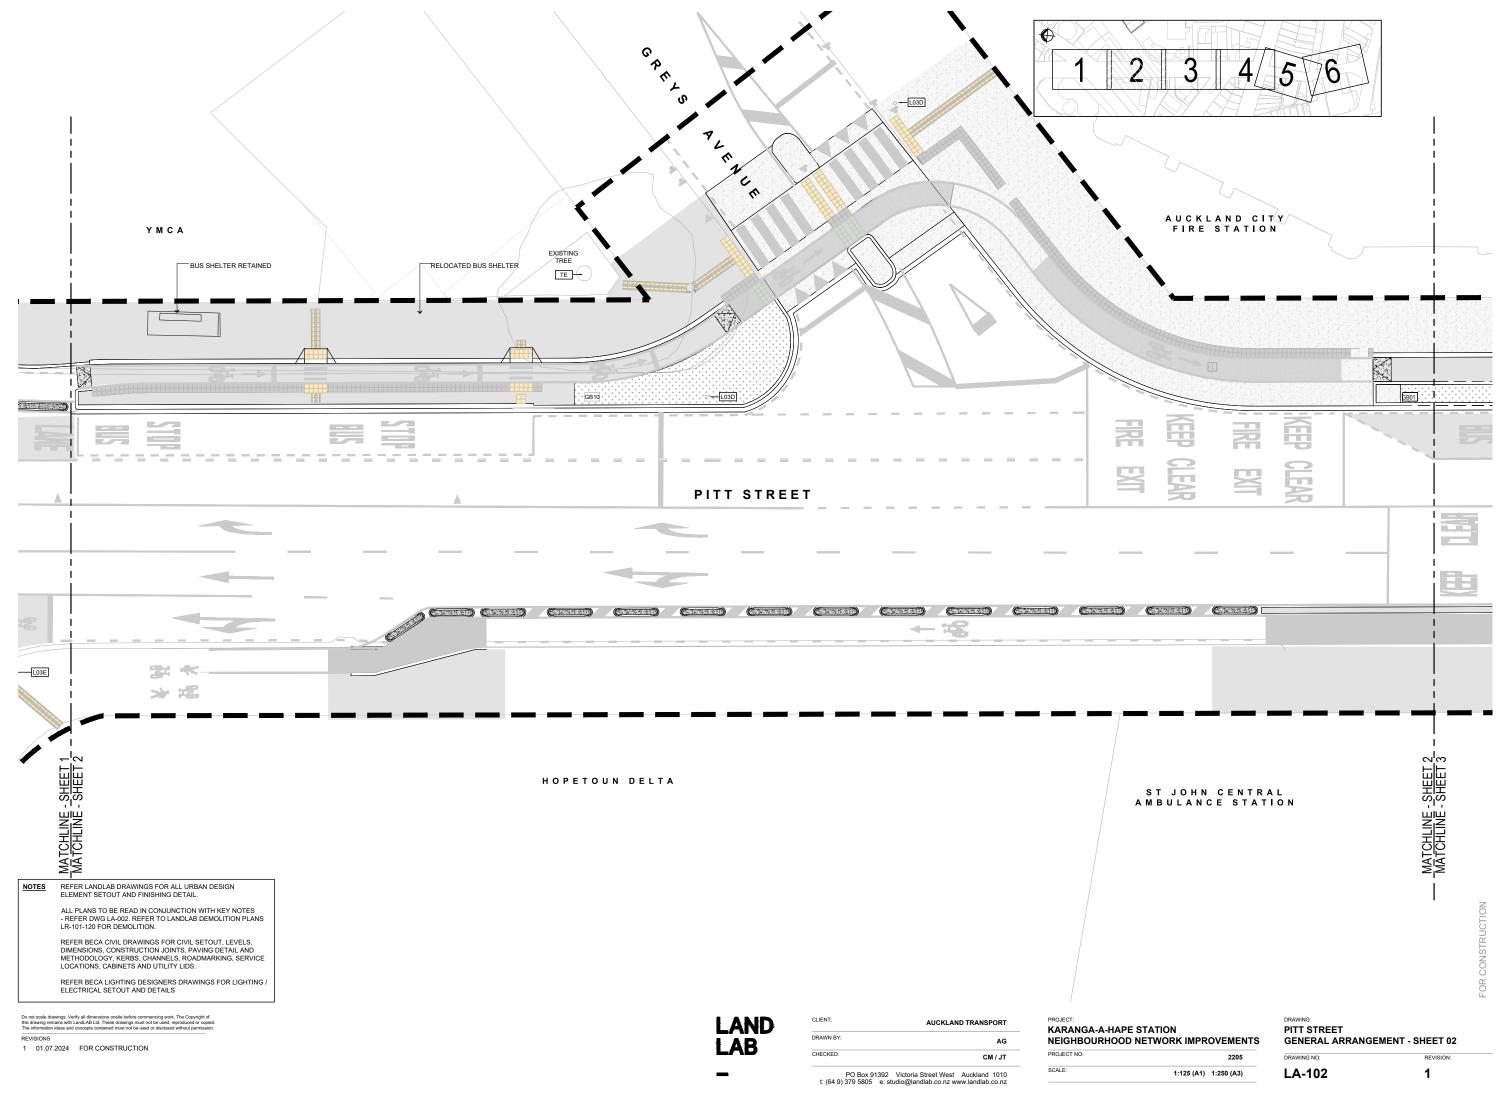

| -        | PROJECT:<br>KARANGA-A-HAPE STAT |
|----------|---------------------------------|
| i        | NEIGHBOURHOOD NETW              |
|          | PROJECT NO:                     |
| <u>,</u> | SCALE:                          |