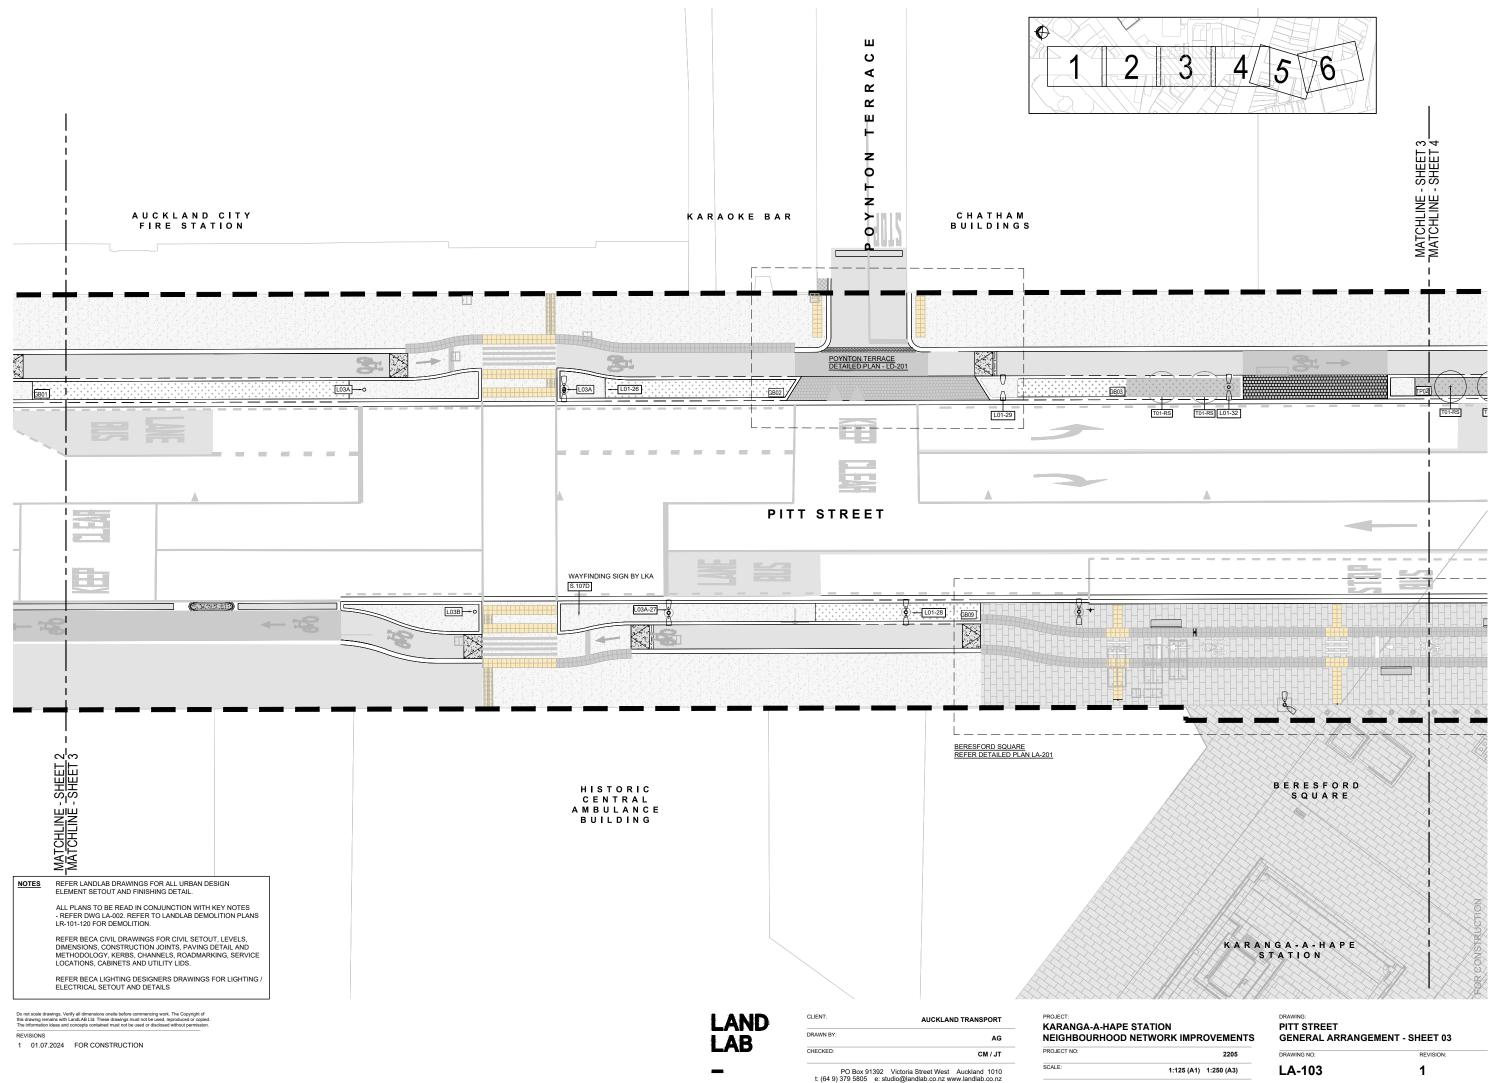

| -        | PROJECT:<br>KARANGA-A-HAPE STAT |
|----------|---------------------------------|
| i        | NEIGHBOURHOOD NETW              |
|          | PROJECT NO:                     |
| <u>,</u> | SCALE:                          |