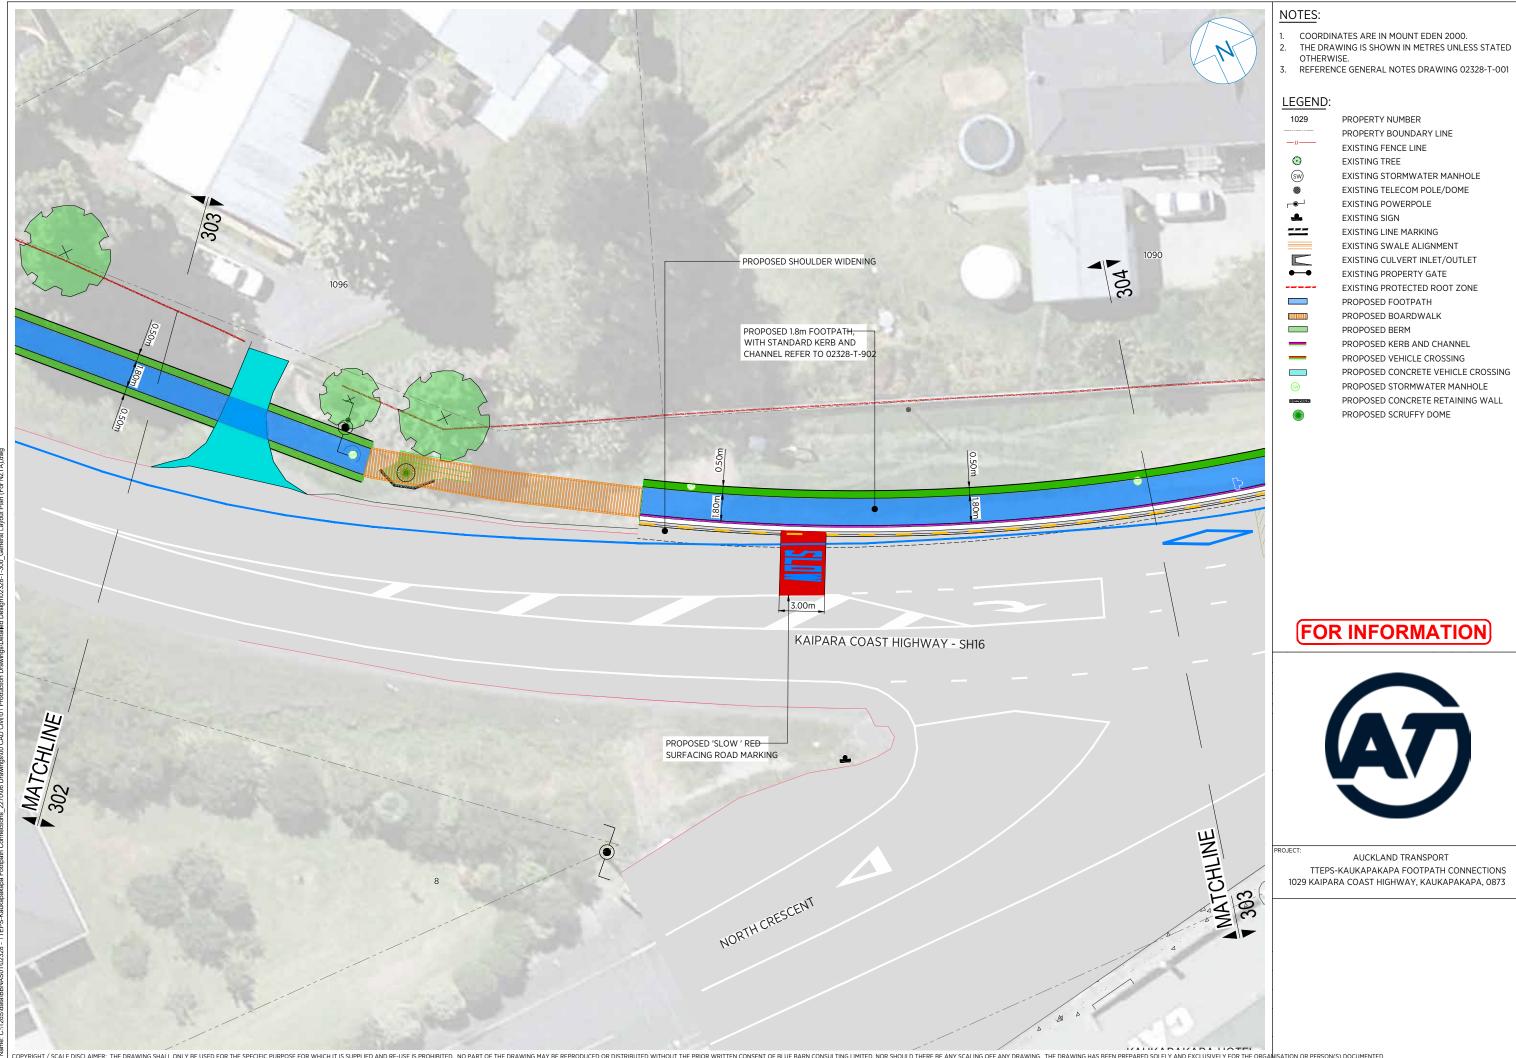

PROPERTY NUMBER PROPERTY BOUNDARY LINE

EXISTING FENCE LINE

EXISTING TREE

EXISTING STORMWATER MANHOLE

EXISTING TELECOM POLE/DOME

EXISTING POWERPOLE

EXISTING SIGN

EXISTING LINE MARKING

EXISTING SWALE ALIGNMENT

EXISTING CULVERT INLET/OUTLET

EXISTING PROPERTY GATE

EXISTING PROTECTED ROOT ZONE PROPOSED FOOTPATH

PROPOSED BOARDWALK

PROPOSED BERM

PROPOSED KERB AND CHANNEL

PROPOSED VEHICLE CROSSING PROPOSED CONCRETE VEHICLE CROSSING

PROPOSED STORMWATER MANHOLE

PROPOSED CONCRETE RETAINING WALL

PROPOSED SCRUFFY DOME