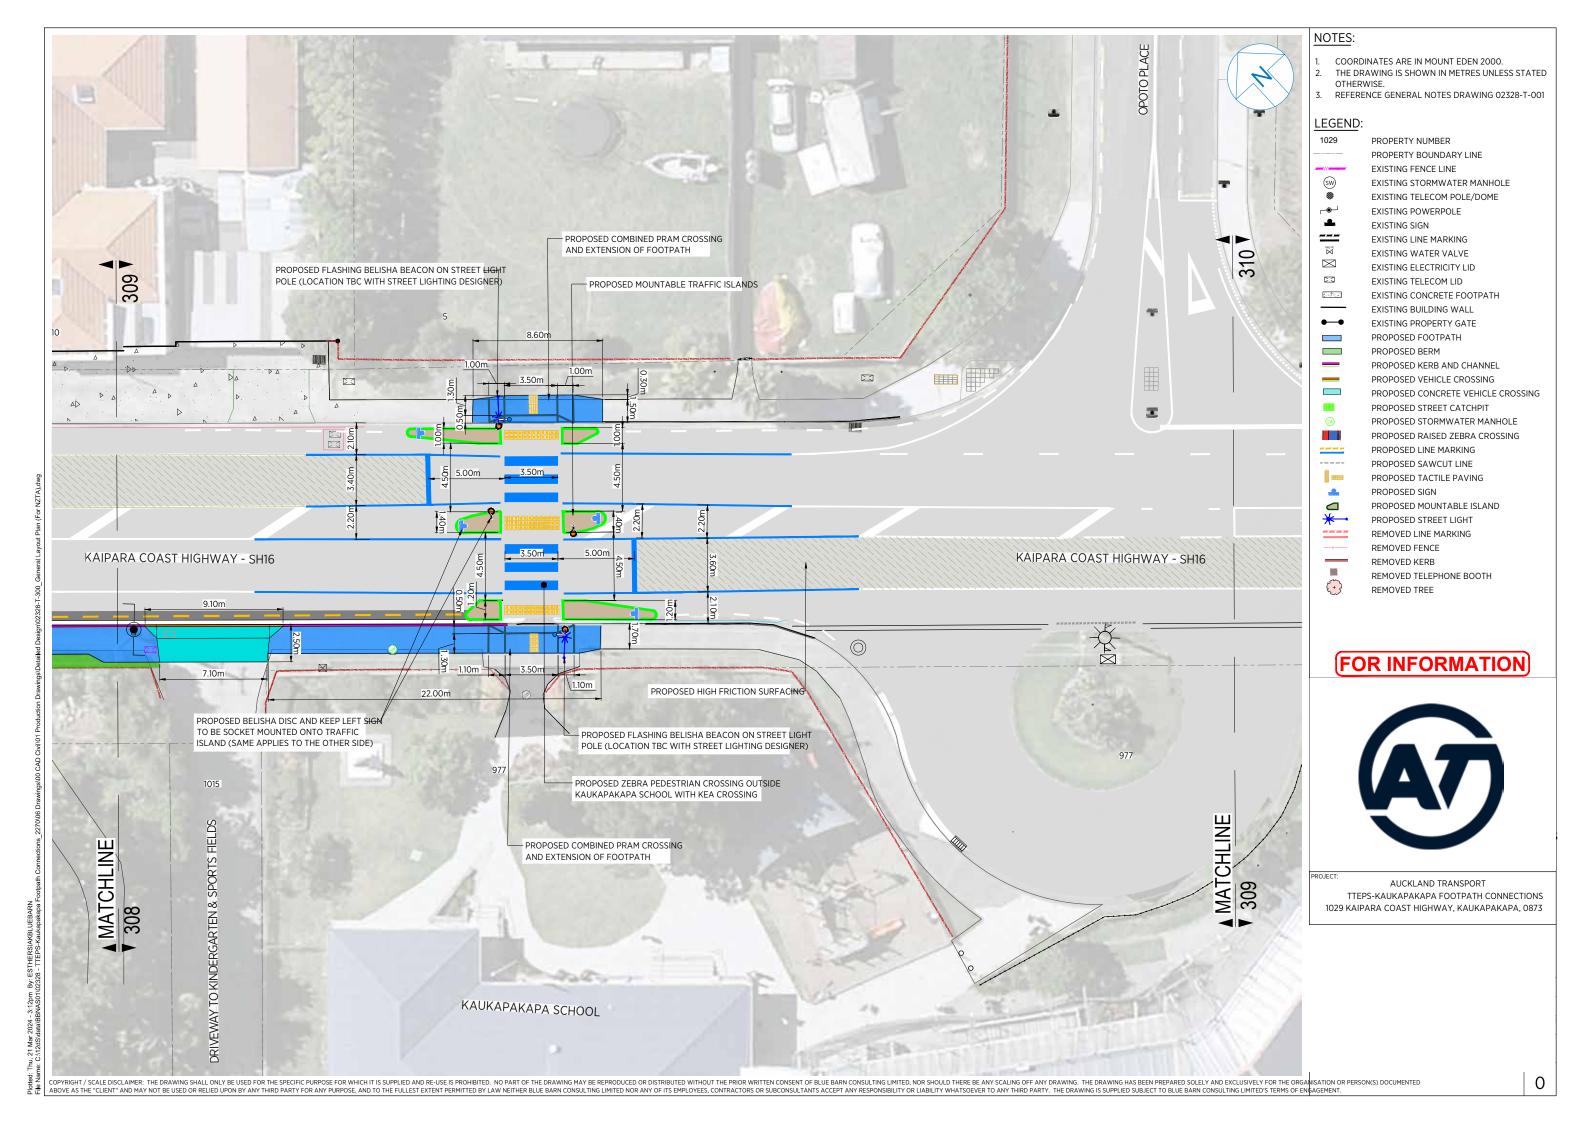

PROPERTY NUMBER PROPERTY BOUNDARY LINE

EXISTING FENCE LINE

EXISTING TREE

EXISTING STORMWATER MANHOLE

EXISTING TELECOM POLE/DOME

EXISTING POWERPOLE

EXISTING SIGN

EXISTING LINE MARKING

EXISTING SWALE ALIGNMENT

EXISTING CULVERT INLET/OUTLET

EXISTING PROPERTY GATE

EXISTING PROTECTED ROOT ZONE PROPOSED FOOTPATH

PROPOSED BOARDWALK

PROPOSED BERM

PROPOSED KERB AND CHANNEL

PROPOSED VEHICLE CROSSING PROPOSED CONCRETE VEHICLE CROSSING

PROPOSED STORMWATER MANHOLE

PROPOSED CONCRETE RETAINING WALL

PROPOSED SCRUFFY DOME

## **FOR INFORMATION**

AUCKLAND TRANSPORT TTEPS-KAUKAPAKAPA FOOTPATH CONNECTIONS 1029 KAIPARA COAST HIGHWAY, KAUKAPAKAPA, 0873

COPYRIGHT / SCALE DISCLAIMER: THE DRAWING SHALL ONLY BE USED FOR THE SPECIFIC PURPOSE FOR WHICH IT IS SUPPLIED AND RE-USE IS PROHIBITED. NO PART OF THE DRAWING MAY BE REPRODUCED OR DISTRIBUTED WITHOUT THE PRIOR WRITTEN CONSULTING LIMITED, NOR SHOULD THERE BE ANY SCALING OFF ANY DRAWING. THE DRAWING HAS BEEN PREPARED SOLELY AND EXCLUSIVELY FOR THE ORGANISATION OR PERSON(S) DOCUMENTED ABOVE AS THE "CLIENT" AND MAY NOT BE USED OR RELIED UPON BY ANY THIRD PARTY FOR ANY PURPOSE, AND TO THE FULLEST EXTENT PERMITTED BY LAW NEITHER BLUE BARN CONSULTING LIMITED NOR ANY OF ITS EMPLOYEES, CONTRACTORS OR SUBCONSULTANTS ACCEPT ANY TESPONSIBILITY OR LIABILITY WHATSOEVER TO ANY THIRD PARTY. THE DRAWING IS SUPPLIED SUBJECT TO BLUE BARN CONSULTING LIMITED'S TERMS OF ENGAGEMENT.