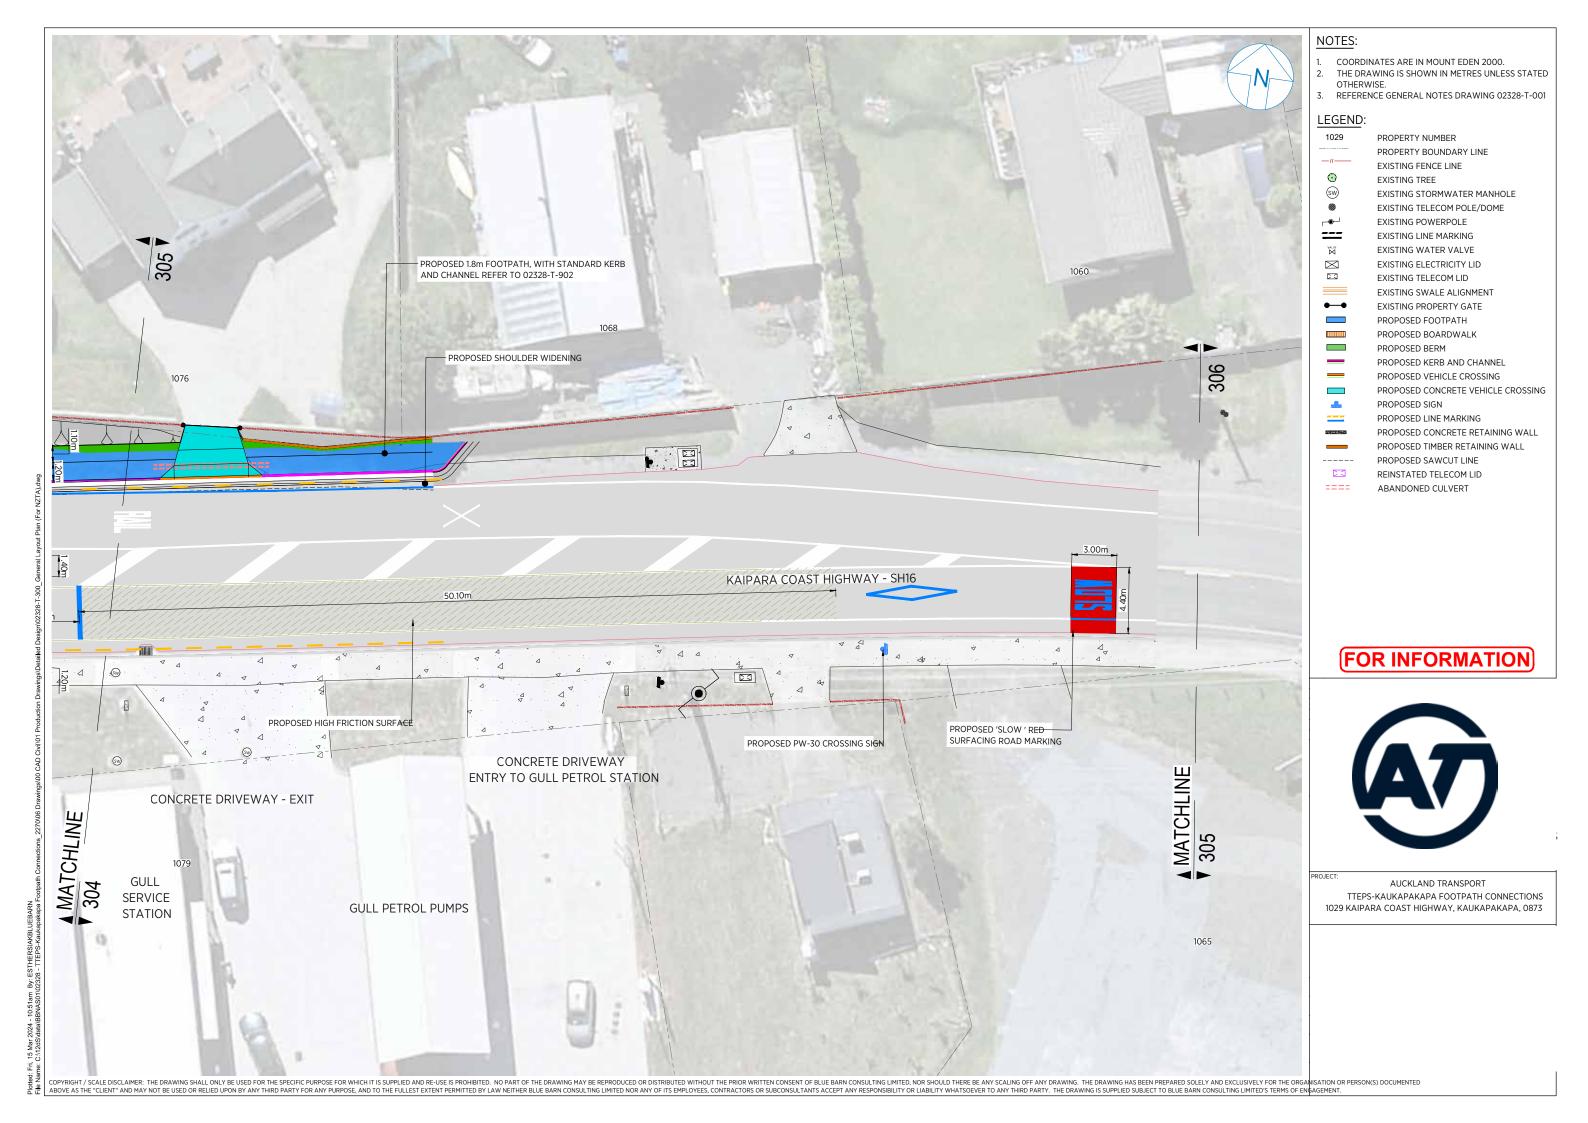

PROPERTY NUMBER PROPERTY BOUNDARY LINE

EXISTING FENCE LINE

EXISTING TREE

EXISTING STORMWATER MANHOLE

EXISTING TELECOM POLE/DOME

EXISTING POWERPOLE

EXISTING SIGN

EXISTING LINE MARKING

EXISTING SWALE ALIGNMENT

EXISTING CULVERT INLET/OUTLET

EXISTING PROPERTY GATE

EXISTING PROTECTED ROOT ZONE PROPOSED FOOTPATH

PROPOSED BOARDWALK

PROPOSED BERM

PROPOSED KERB AND CHANNEL

PROPOSED VEHICLE CROSSING PROPOSED CONCRETE VEHICLE CROSSING

PROPOSED STORMWATER MANHOLE

PROPOSED CONCRETE RETAINING WALL

PROPOSED SCRUFFY DOME

## **FOR INFORMATION**

AUCKLAND TRANSPORT TTEPS-KAUKAPAKAPA FOOTPATH CONNECTIONS 1029 KAIPARA COAST HIGHWAY, KAUKAPAKAPA, 0873

COPYRIGHT / SCALE DISCLAIMER: THE DRAWING SHALL ONLY BE USED FOR THE SPECIFIC PURPOSE FOR WHICH IT IS SUPPLIED AND RE-USE IS PROHIBITED. NO PART OF THE DRAWING MAY BE REPRODUCED OR DISTRIBUTED WITHOUT THE PRIOR WRITTEN CONSULTING LIMITED, NOR SHOULD THERE BE ANY SCALING OFF ANY DRAWING. THE DRAWING HAS BEEN PREPARED SOLELY AND EXCLUSIVELY FOR THE ORGANISATION OR PERSON(S) DOCUMENTED ABOVE AS THE "CLIENT" AND MAY NOT BE USED OR RELIED UPON BY ANY THIRD PARTY FOR ANY PURPOSE, AND TO THE FULLEST EXTENT PERMITTED BY LAW NEITHER BLUE BARN CONSULTING LIMITED NOR ANY OF ITS EMPLOYEES, CONTRACTORS OR SUBCONSULTANTS ACCEPT ANY TESPONSIBILITY OR LIABILITY WHATSOEVER TO ANY THIRD PARTY. THE DRAWING IS SUPPLIED SUBJECT TO BLUE BARN CONSULTING LIMITED'S TERMS OF ENGAGEMENT.