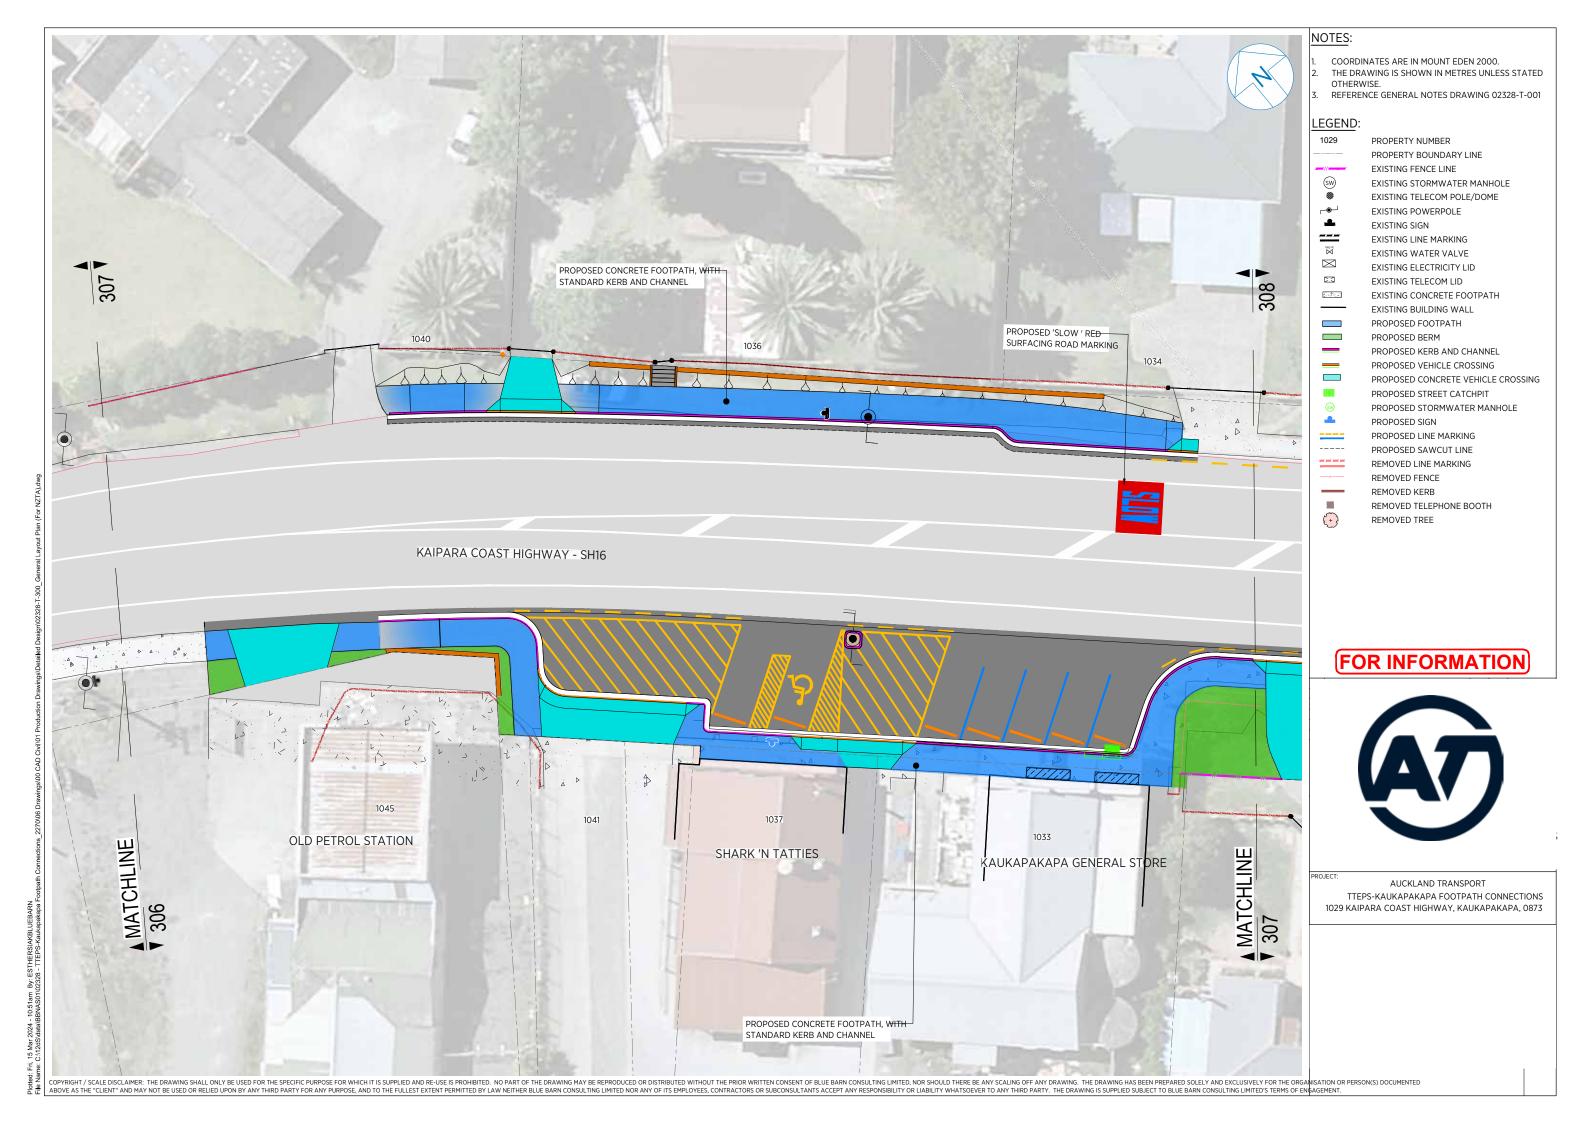

PROPERTY NUMBER PROPERTY BOUNDARY LINE

EXISTING FENCE LINE

EXISTING TREE

EXISTING STORMWATER MANHOLE

EXISTING TELECOM POLE/DOME

EXISTING POWERPOLE

EXISTING SIGN

EXISTING LINE MARKING

EXISTING SWALE ALIGNMENT

EXISTING CULVERT INLET/OUTLET

EXISTING PROPERTY GATE

EXISTING PROTECTED ROOT ZONE PROPOSED FOOTPATH

PROPOSED BOARDWALK

PROPOSED BERM

PROPOSED KERB AND CHANNEL

PROPOSED VEHICLE CROSSING PROPOSED CONCRETE VEHICLE CROSSING

PROPOSED STORMWATER MANHOLE

PROPOSED CONCRETE RETAINING WALL

PROPOSED SCRUFFY DOME

## **FOR INFORMATION**

AUCKLAND TRANSPORT TTEPS-KAUKAPAKAPA FOOTPATH CONNECTIONS 1029 KAIPARA COAST HIGHWAY, KAUKAPAKAPA, 0873

COPYRIGHT / SCALE DISCLAIMER: THE DRAWING SHALL ONLY BE USED FOR THE SPECIFIC PURPOSE FOR WHICH IT IS SUPPLIED AND RE-USE IS PROHIBITED. NO PART OF THE DRAWING MAY BE REPRODUCED OR DISTRIBUTED WITHOUT THE PRIOR WRITTEN CONSULTING LIMITED, NOR SHOULD THERE BE ANY SCALING OFF ANY DRAWING. THE DRAWING HAS BEEN PREPARED SOLELY AND EXCLUSIVELY FOR THE ORGANISATION OR PERSON(S) DOCUMENTED ABOVE AS THE "CLIENT" AND MAY NOT BE USED OR RELIED UPON BY ANY THIRD PARTY FOR ANY PURPOSE, AND TO THE FULLEST EXTENT PERMITTED BY LAW NEITHER BLUE BARN CONSULTING LIMITED NOR ANY OF ITS EMPLOYEES, CONTRACTORS OR SUBCONSULTANTS ACCEPT ANY TESPONSIBILITY OR LIABILITY WHATSOEVER TO ANY THIRD PARTY. THE DRAWING IS SUPPLIED SUBJECT TO BLUE BARN CONSULTING LIMITED'S TERMS OF ENGAGEMENT.