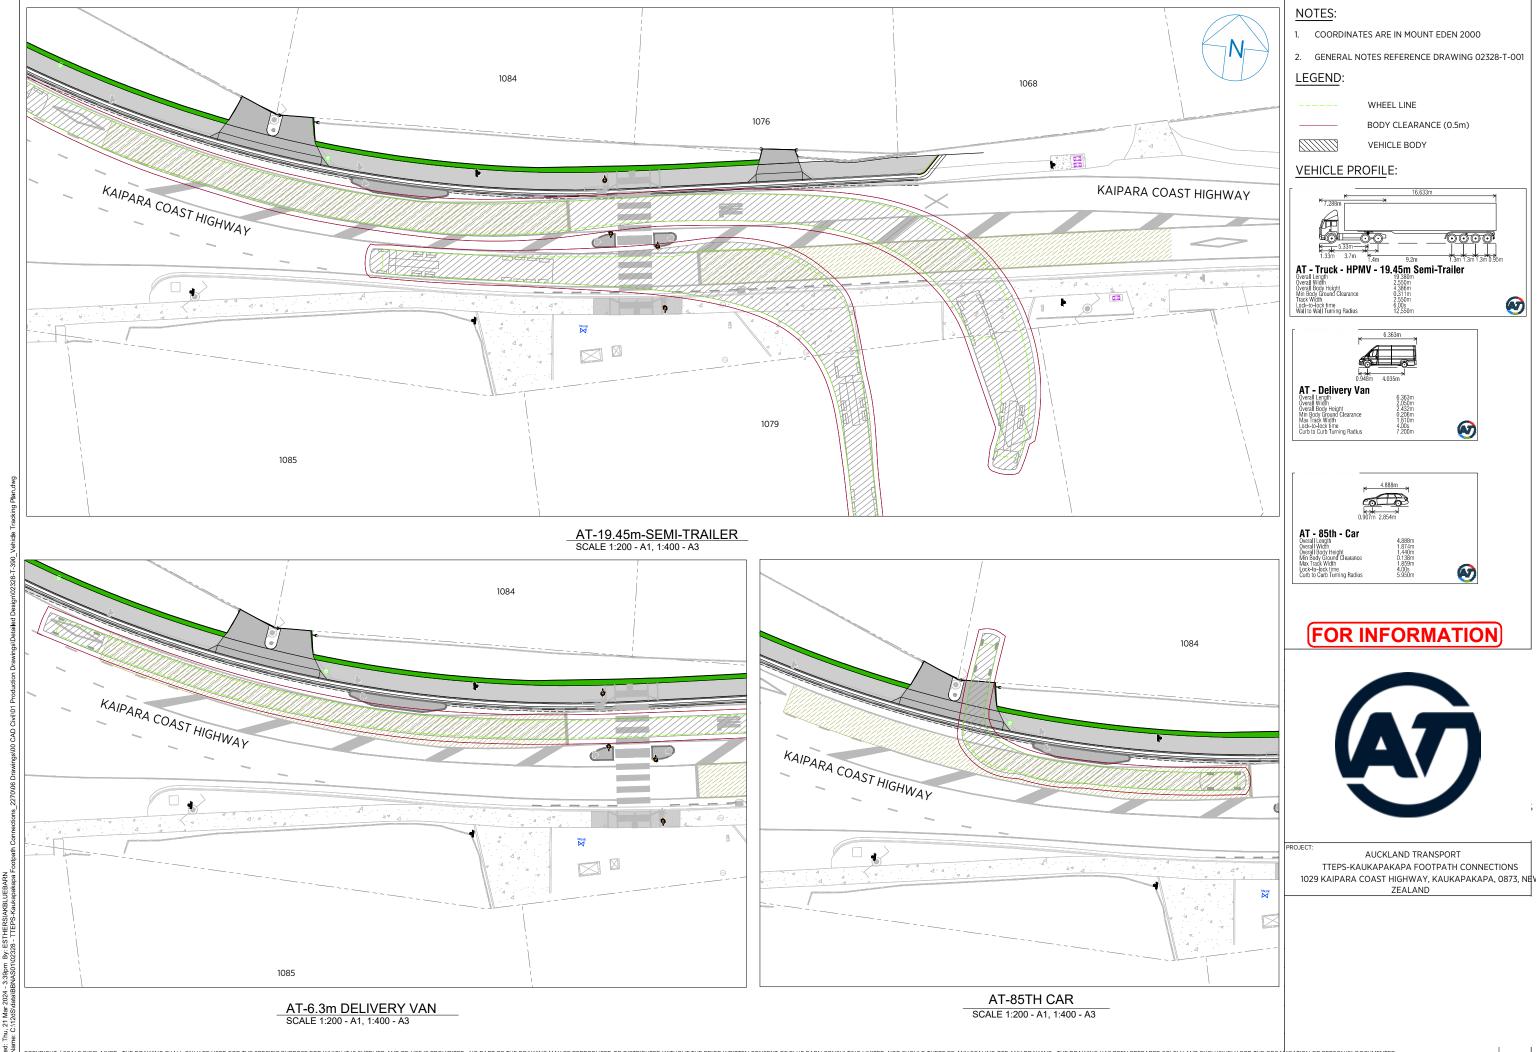

PROPERTY NUMBER PROPERTY BOUNDARY LINE

EXISTING FENCE LINE

EXISTING TREE

EXISTING STORMWATER MANHOLE

EXISTING TELECOM POLE/DOME

EXISTING POWERPOLE

EXISTING SIGN

EXISTING LINE MARKING

EXISTING SWALE ALIGNMENT

EXISTING CULVERT INLET/OUTLET

EXISTING PROPERTY GATE

EXISTING PROTECTED ROOT ZONE PROPOSED FOOTPATH

PROPOSED BOARDWALK

PROPOSED BERM

PROPOSED KERB AND CHANNEL

PROPOSED VEHICLE CROSSING PROPOSED CONCRETE VEHICLE CROSSING

PROPOSED STORMWATER MANHOLE

PROPOSED CONCRETE RETAINING WALL

PROPOSED SCRUFFY DOME

## **FOR INFORMATION**

AUCKLAND TRANSPORT TTEPS-KAUKAPAKAPA FOOTPATH CONNECTIONS 1029 KAIPARA COAST HIGHWAY, KAUKAPAKAPA, 0873

COPYRIGHT / SCALE DISCLAIMER: THE DRAWING SHALL ONLY BE USED FOR THE SPECIFIC PURPOSE FOR WHICH IT IS SUPPLIED AND RE-USE IS PROHIBITED. NO PART OF THE DRAWING MAY BE REPRODUCED OR DISTRIBUTED WITHOUT THE PRIOR WRITTEN CONSULTING LIMITED, NOR SHOULD THERE BE ANY SCALING OFF ANY DRAWING. THE DRAWING HAS BEEN PREPARED SOLELY AND EXCLUSIVELY FOR THE ORGANISATION OR PERSON(S) DOCUMENTED ABOVE AS THE "CLIENT" AND MAY NOT BE USED OR RELIED UPON BY ANY THIRD PARTY FOR ANY PURPOSE, AND TO THE FULLEST EXTENT PERMITTED BY LAW NEITHER BLUE BARN CONSULTING LIMITED NOR ANY OF ITS EMPLOYEES, CONTRACTORS OR SUBCONSULTANTS ACCEPT ANY TESPONSIBILITY OR LIABILITY WHATSOEVER TO ANY THIRD PARTY. THE DRAWING IS SUPPLIED SUBJECT TO BLUE BARN CONSULTING LIMITED'S TERMS OF ENGAGEMENT.