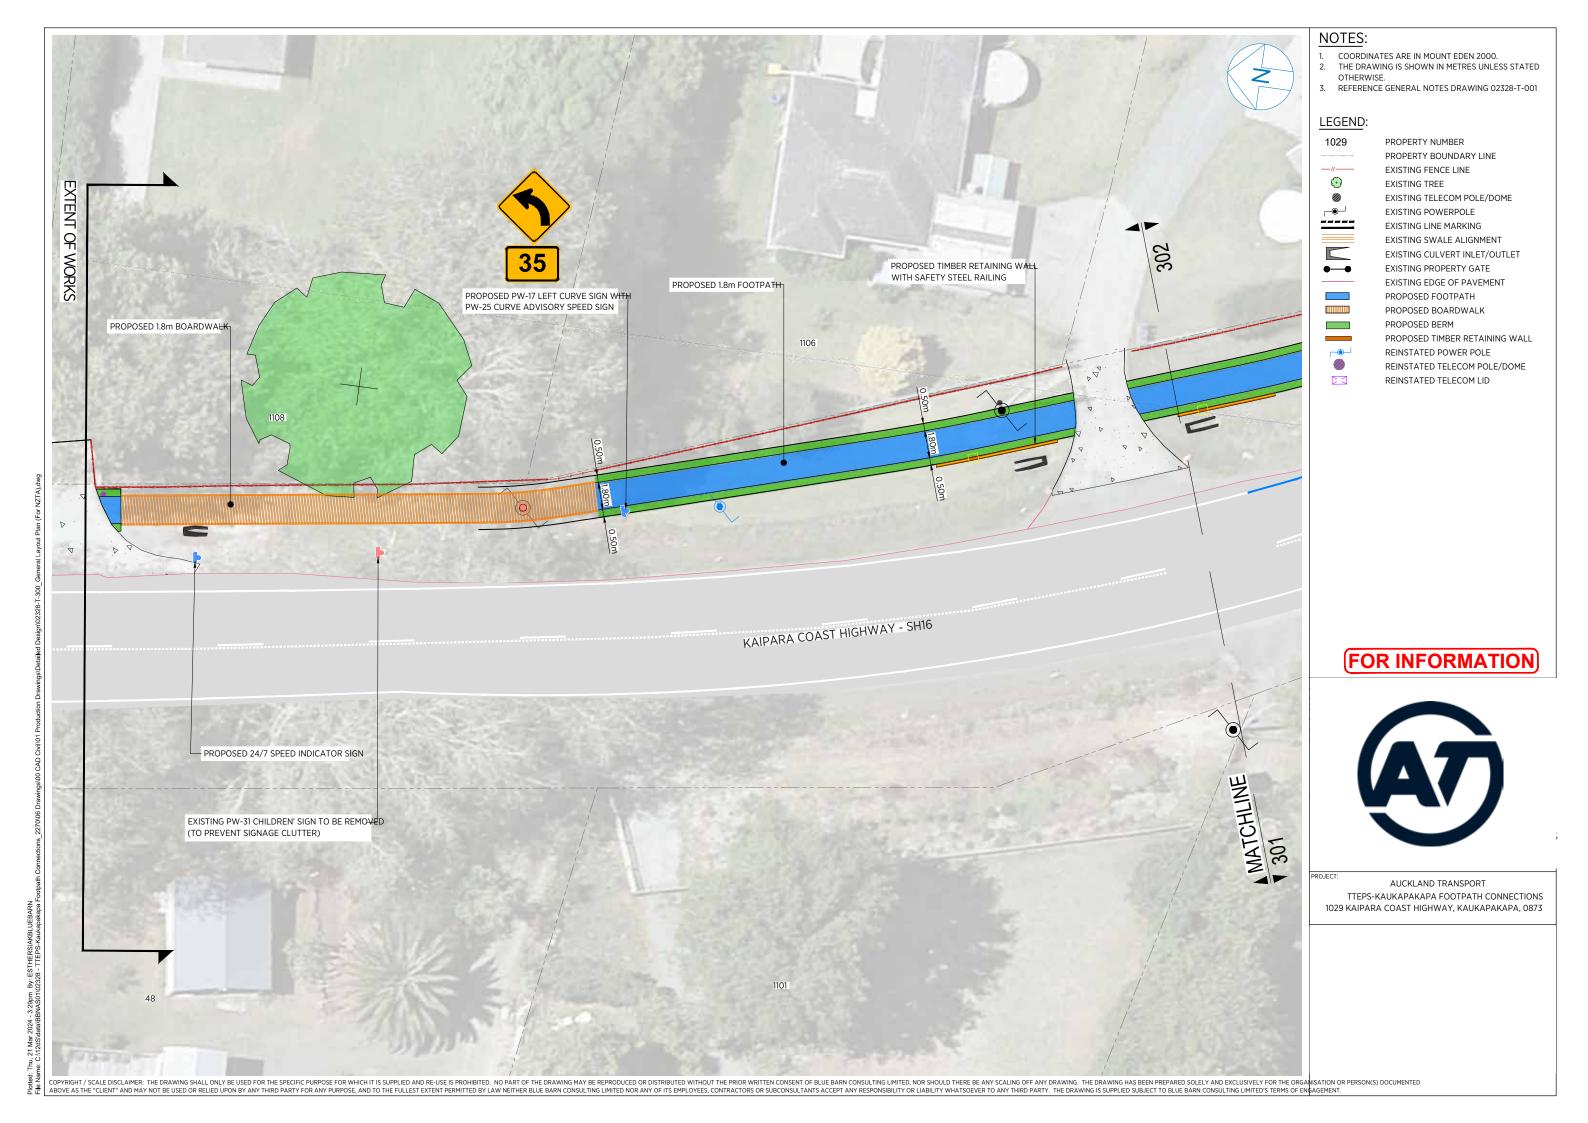

PROPERTY NUMBER PROPERTY BOUNDARY LINE

EXISTING FENCE LINE

EXISTING TREE

EXISTING STORMWATER MANHOLE

EXISTING TELECOM POLE/DOME

EXISTING POWERPOLE

EXISTING SIGN

EXISTING LINE MARKING

EXISTING SWALE ALIGNMENT

EXISTING CULVERT INLET/OUTLET

EXISTING PROPERTY GATE

EXISTING PROTECTED ROOT ZONE PROPOSED FOOTPATH

PROPOSED BOARDWALK

PROPOSED BERM

PROPOSED KERB AND CHANNEL

PROPOSED VEHICLE CROSSING PROPOSED CONCRETE VEHICLE CROSSING

PROPOSED STORMWATER MANHOLE

PROPOSED CONCRETE RETAINING WALL

PROPOSED SCRUFFY DOME