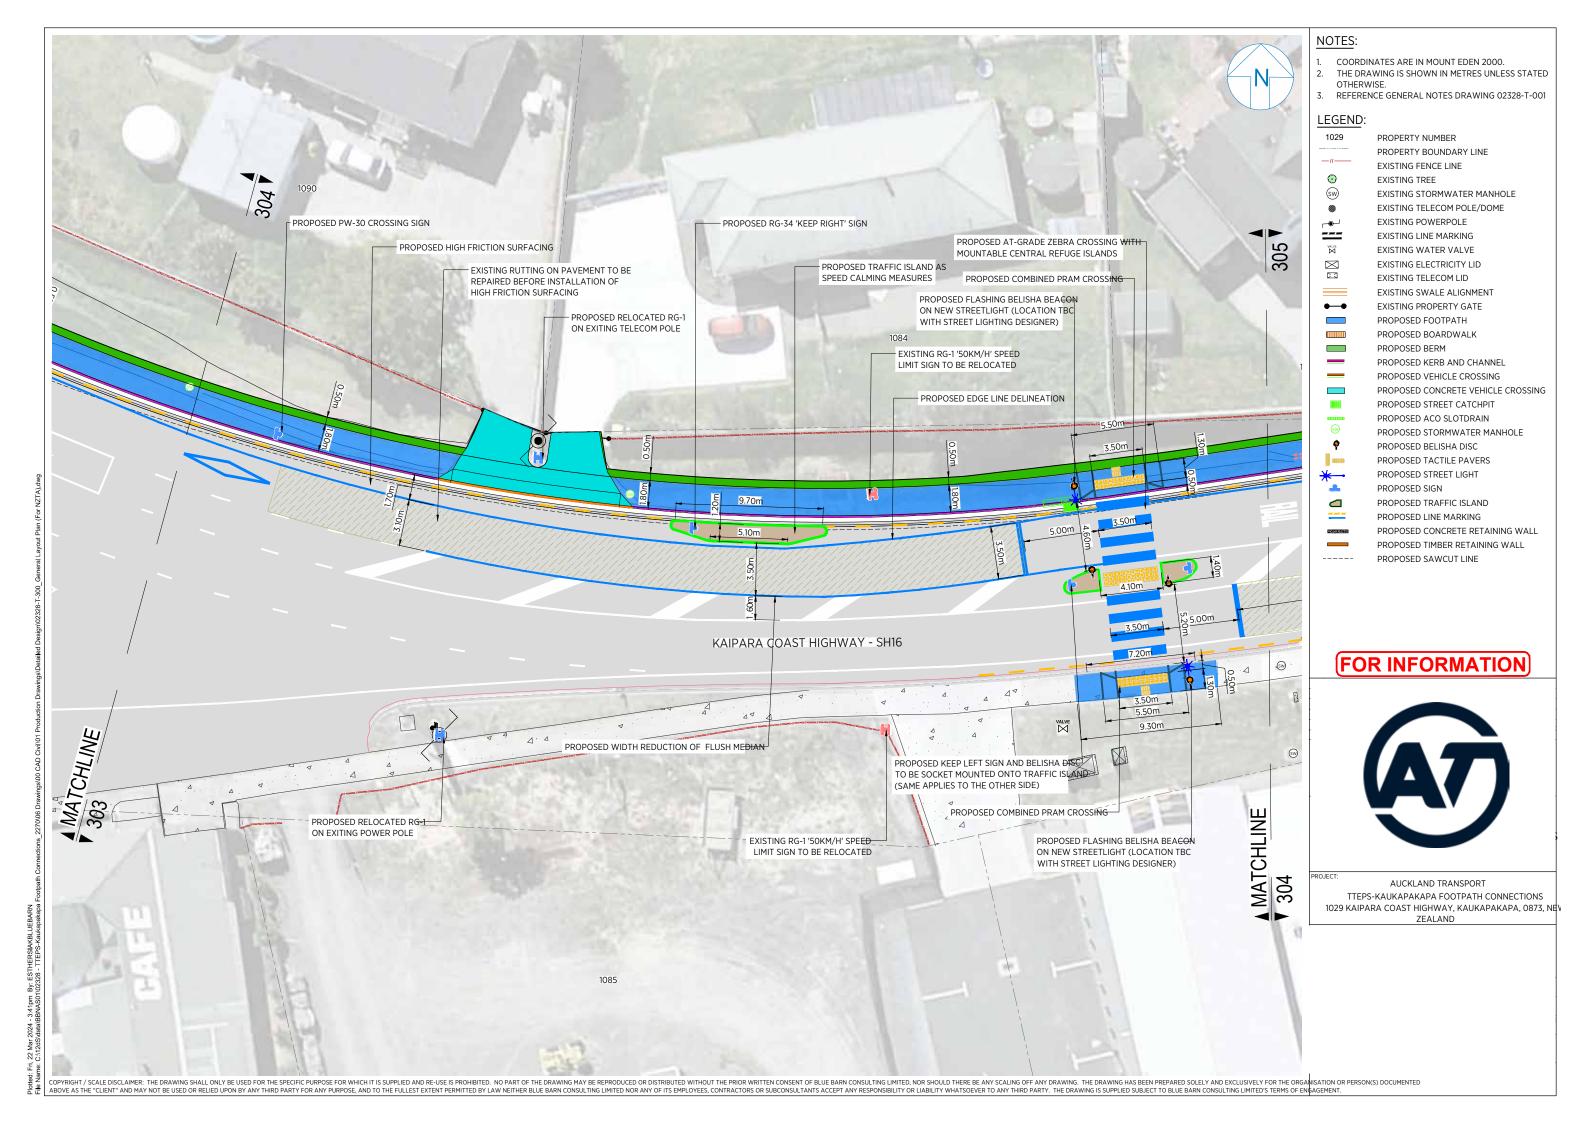

PROPERTY NUMBER PROPERTY BOUNDARY LINE

EXISTING FENCE LINE

EXISTING TREE

EXISTING STORMWATER MANHOLE

EXISTING TELECOM POLE/DOME

EXISTING POWERPOLE

EXISTING SIGN

EXISTING LINE MARKING

EXISTING SWALE ALIGNMENT

EXISTING CULVERT INLET/OUTLET

EXISTING PROPERTY GATE

EXISTING PROTECTED ROOT ZONE PROPOSED FOOTPATH

PROPOSED BOARDWALK

PROPOSED BERM

PROPOSED KERB AND CHANNEL

PROPOSED VEHICLE CROSSING PROPOSED CONCRETE VEHICLE CROSSING

PROPOSED STORMWATER MANHOLE

PROPOSED CONCRETE RETAINING WALL

PROPOSED SCRUFFY DOME