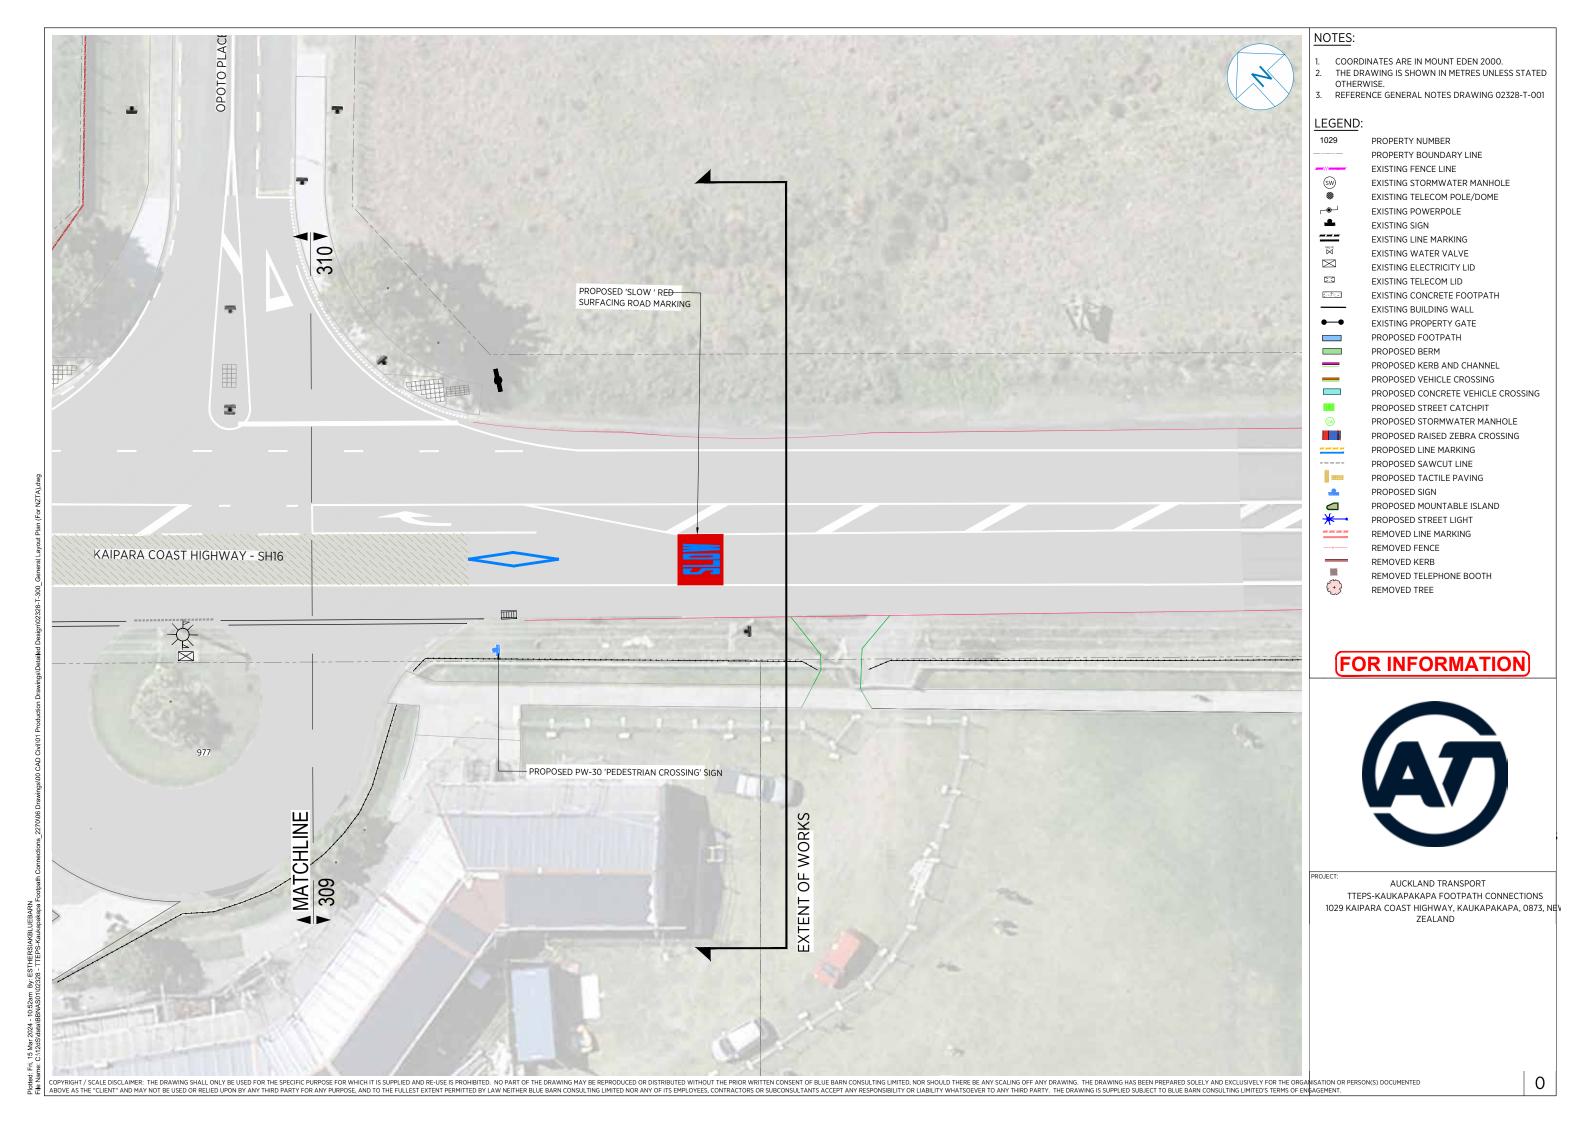

PROPERTY NUMBER PROPERTY BOUNDARY LINE

EXISTING FENCE LINE

EXISTING TREE

EXISTING STORMWATER MANHOLE

EXISTING TELECOM POLE/DOME

EXISTING POWERPOLE

EXISTING SIGN

EXISTING LINE MARKING

EXISTING SWALE ALIGNMENT

EXISTING CULVERT INLET/OUTLET

EXISTING PROPERTY GATE

EXISTING PROTECTED ROOT ZONE PROPOSED FOOTPATH

PROPOSED BOARDWALK

PROPOSED BERM

PROPOSED KERB AND CHANNEL

PROPOSED VEHICLE CROSSING PROPOSED CONCRETE VEHICLE CROSSING

PROPOSED STORMWATER MANHOLE

PROPOSED CONCRETE RETAINING WALL

PROPOSED SCRUFFY DOME

## **FOR INFORMATION**

AUCKLAND TRANSPORT TTEPS-KAUKAPAKAPA FOOTPATH CONNECTIONS 1029 KAIPARA COAST HIGHWAY, KAUKAPAKAPA, 0873

COPYRIGHT / SCALE DISCLAIMER: THE DRAWING SHALL ONLY BE USED FOR THE SPECIFIC PURPOSE FOR WHICH IT IS SUPPLIED AND RE-USE IS PROHIBITED. NO PART OF THE DRAWING MAY BE REPRODUCED OR DISTRIBUTED WITHOUT THE PRIOR WRITTEN CONSULTING LIMITED, NOR SHOULD THERE BE ANY SCALING OFF ANY DRAWING. THE DRAWING HAS BEEN PREPARED SOLELY AND EXCLUSIVELY FOR THE ORGANISATION OR PERSON(S) DOCUMENTED ABOVE AS THE "CLIENT" AND MAY NOT BE USED OR RELIED UPON BY ANY THIRD PARTY FOR ANY PURPOSE, AND TO THE FULLEST EXTENT PERMITTED BY LAW NEITHER BLUE BARN CONSULTING LIMITED NOR ANY OF ITS EMPLOYEES, CONTRACTORS OR SUBCONSULTANTS ACCEPT ANY TESPONSIBILITY OR LIABILITY WHATSOEVER TO ANY THIRD PARTY. THE DRAWING IS SUPPLIED SUBJECT TO BLUE BARN CONSULTING LIMITED'S TERMS OF ENGAGEMENT.