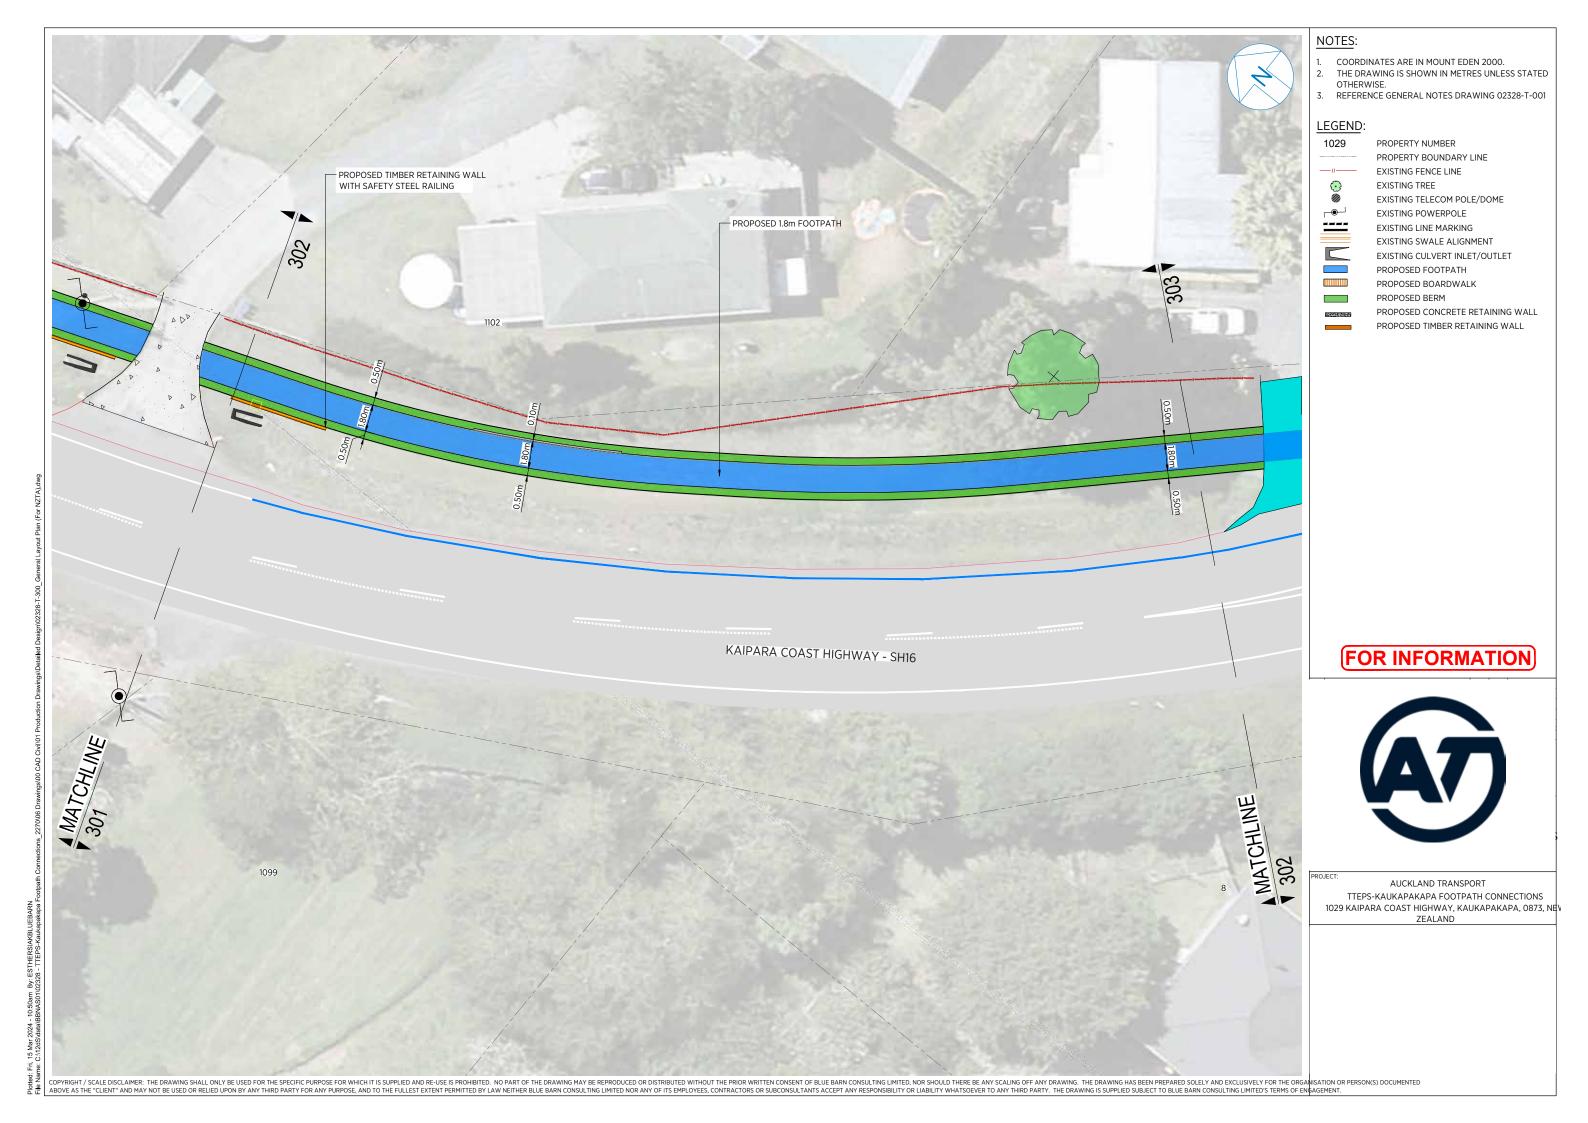

PROPERTY NUMBER PROPERTY BOUNDARY LINE

EXISTING FENCE LINE

EXISTING TREE

EXISTING STORMWATER MANHOLE

EXISTING TELECOM POLE/DOME

EXISTING POWERPOLE

EXISTING SIGN

EXISTING LINE MARKING

EXISTING SWALE ALIGNMENT

EXISTING CULVERT INLET/OUTLET

EXISTING PROPERTY GATE

EXISTING PROTECTED ROOT ZONE PROPOSED FOOTPATH

PROPOSED BOARDWALK

PROPOSED BERM

PROPOSED KERB AND CHANNEL

PROPOSED VEHICLE CROSSING PROPOSED CONCRETE VEHICLE CROSSING

PROPOSED STORMWATER MANHOLE

PROPOSED CONCRETE RETAINING WALL

PROPOSED SCRUFFY DOME