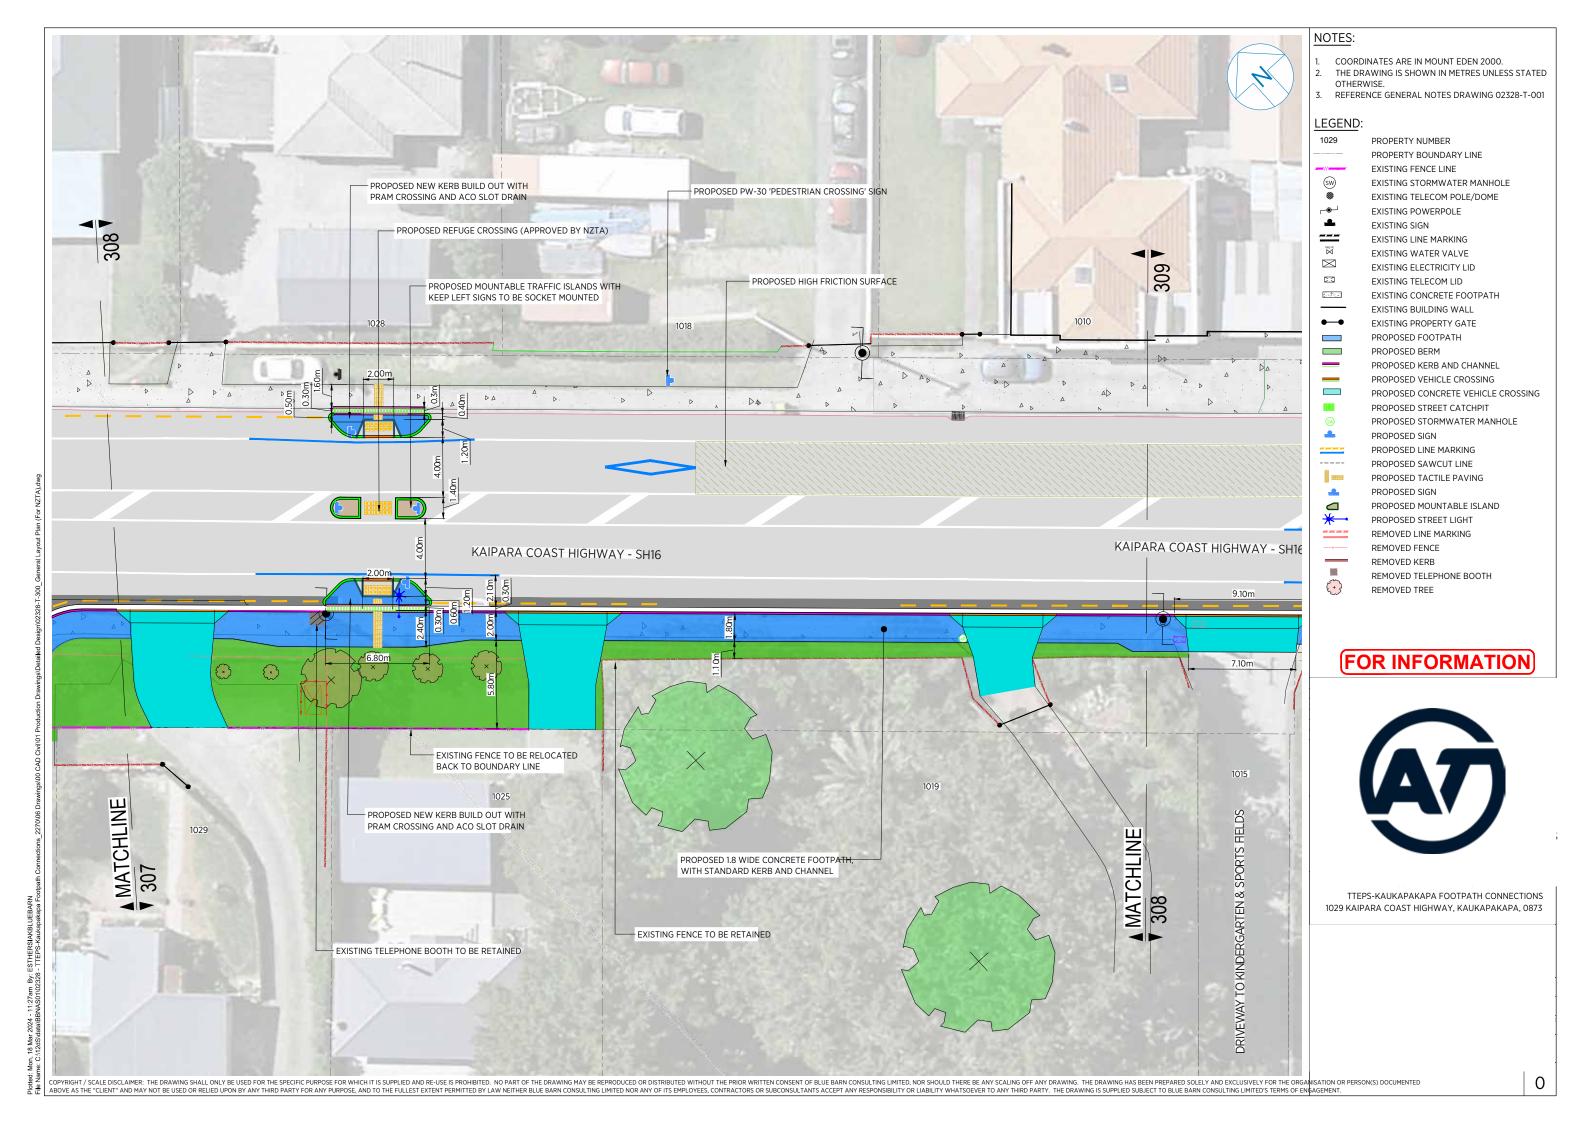

PROPERTY NUMBER PROPERTY BOUNDARY LINE

EXISTING FENCE LINE

EXISTING TREE

EXISTING STORMWATER MANHOLE

EXISTING TELECOM POLE/DOME

EXISTING POWERPOLE

EXISTING SIGN

EXISTING LINE MARKING

EXISTING SWALE ALIGNMENT

EXISTING CULVERT INLET/OUTLET

EXISTING PROPERTY GATE

EXISTING PROTECTED ROOT ZONE PROPOSED FOOTPATH

PROPOSED BOARDWALK

PROPOSED BERM

PROPOSED KERB AND CHANNEL

PROPOSED VEHICLE CROSSING PROPOSED CONCRETE VEHICLE CROSSING

PROPOSED STORMWATER MANHOLE

PROPOSED CONCRETE RETAINING WALL

PROPOSED SCRUFFY DOME

## **FOR INFORMATION**

AUCKLAND TRANSPORT TTEPS-KAUKAPAKAPA FOOTPATH CONNECTIONS 1029 KAIPARA COAST HIGHWAY, KAUKAPAKAPA, 0873

COPYRIGHT / SCALE DISCLAIMER: THE DRAWING SHALL ONLY BE USED FOR THE SPECIFIC PURPOSE FOR WHICH IT IS SUPPLIED AND RE-USE IS PROHIBITED. NO PART OF THE DRAWING MAY BE REPRODUCED OR DISTRIBUTED WITHOUT THE PRIOR WRITTEN CONSULTING LIMITED, NOR SHOULD THERE BE ANY SCALING OFF ANY DRAWING. THE DRAWING HAS BEEN PREPARED SOLELY AND EXCLUSIVELY FOR THE ORGANISATION OR PERSON(S) DOCUMENTED ABOVE AS THE "CLIENT" AND MAY NOT BE USED OR RELIED UPON BY ANY THIRD PARTY FOR ANY PURPOSE, AND TO THE FULLEST EXTENT PERMITTED BY LAW NEITHER BLUE BARN CONSULTING LIMITED NOR ANY OF ITS EMPLOYEES, CONTRACTORS OR SUBCONSULTANTS ACCEPT ANY TESPONSIBILITY OR LIABILITY WHATSOEVER TO ANY THIRD PARTY. THE DRAWING IS SUPPLIED SUBJECT TO BLUE BARN CONSULTING LIMITED'S TERMS OF ENGAGEMENT.