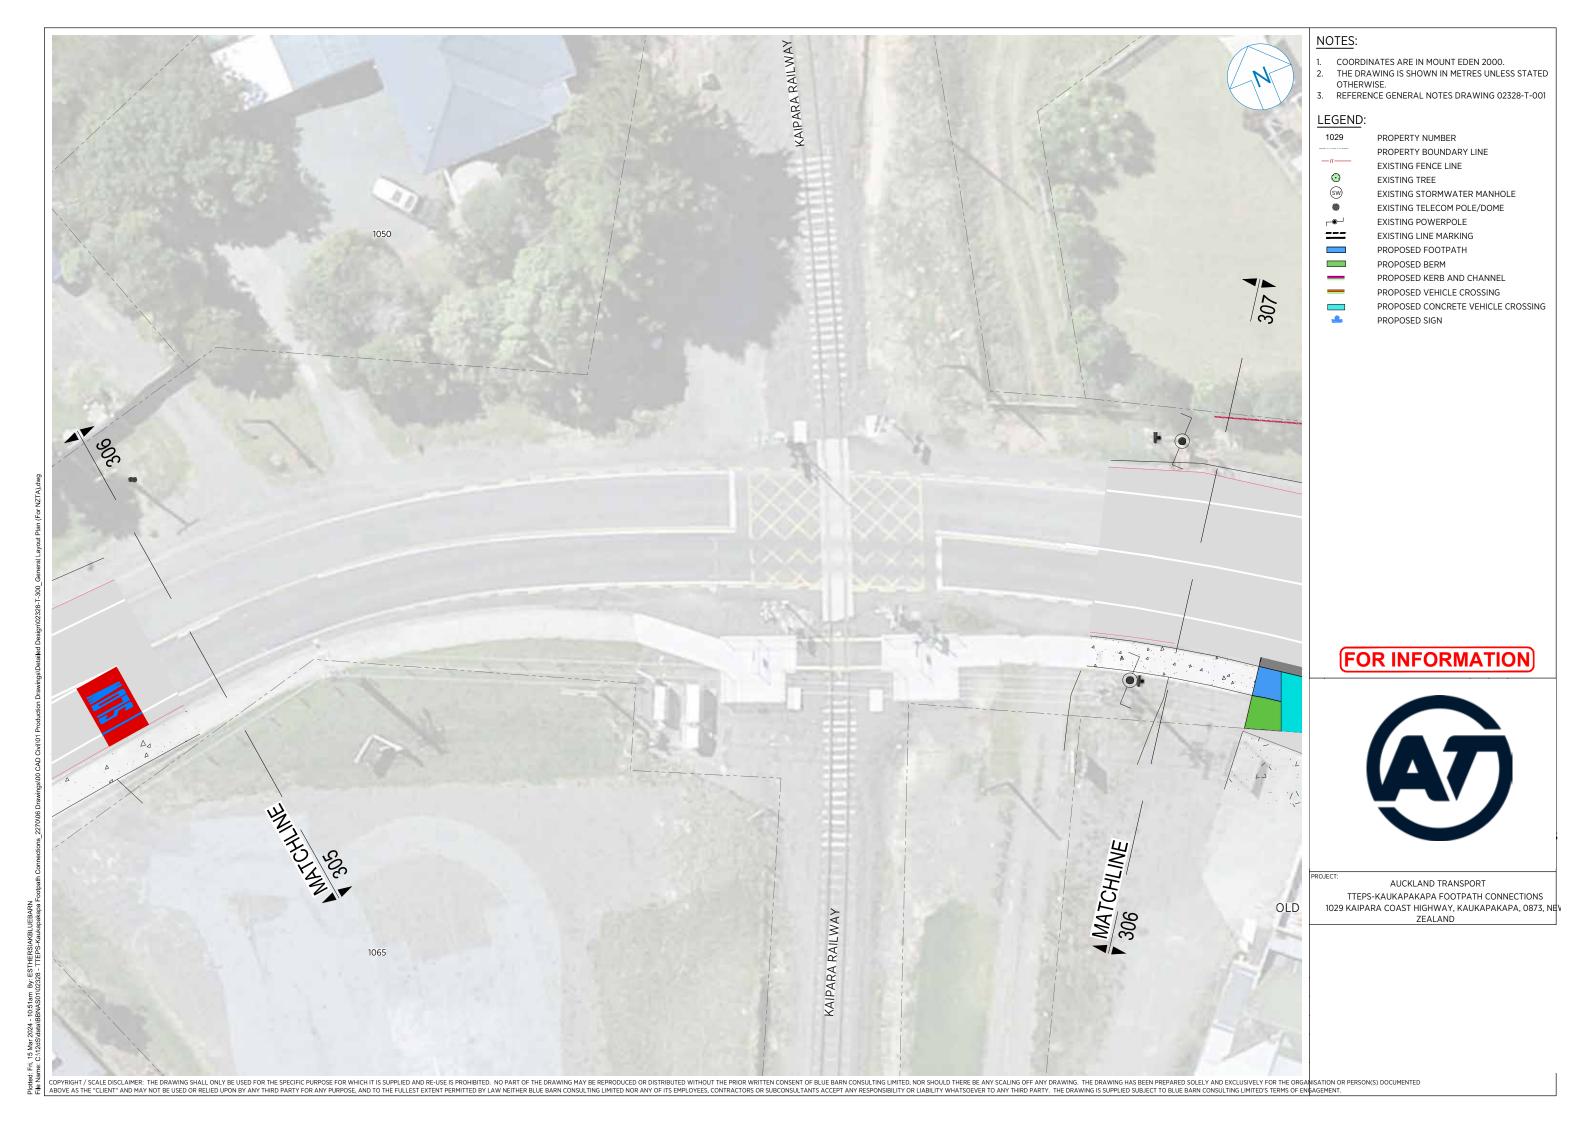

PROPERTY NUMBER PROPERTY BOUNDARY LINE

EXISTING FENCE LINE

EXISTING TREE

EXISTING STORMWATER MANHOLE

EXISTING TELECOM POLE/DOME

EXISTING POWERPOLE

EXISTING SIGN

EXISTING LINE MARKING

EXISTING SWALE ALIGNMENT

EXISTING CULVERT INLET/OUTLET

EXISTING PROPERTY GATE

EXISTING PROTECTED ROOT ZONE PROPOSED FOOTPATH

PROPOSED BOARDWALK

PROPOSED BERM

PROPOSED KERB AND CHANNEL

PROPOSED VEHICLE CROSSING PROPOSED CONCRETE VEHICLE CROSSING

PROPOSED STORMWATER MANHOLE

PROPOSED CONCRETE RETAINING WALL

PROPOSED SCRUFFY DOME

## **FOR INFORMATION**

AUCKLAND TRANSPORT TTEPS-KAUKAPAKAPA FOOTPATH CONNECTIONS 1029 KAIPARA COAST HIGHWAY, KAUKAPAKAPA, 0873

COPYRIGHT / SCALE DISCLAIMER: THE DRAWING SHALL ONLY BE USED FOR THE SPECIFIC PURPOSE FOR WHICH IT IS SUPPLIED AND RE-USE IS PROHIBITED. NO PART OF THE DRAWING MAY BE REPRODUCED OR DISTRIBUTED WITHOUT THE PRIOR WRITTEN CONSULTING LIMITED, NOR SHOULD THERE BE ANY SCALING OFF ANY DRAWING. THE DRAWING HAS BEEN PREPARED SOLELY AND EXCLUSIVELY FOR THE ORGANISATION OR PERSON(S) DOCUMENTED ABOVE AS THE "CLIENT" AND MAY NOT BE USED OR RELIED UPON BY ANY THIRD PARTY FOR ANY PURPOSE, AND TO THE FULLEST EXTENT PERMITTED BY LAW NEITHER BLUE BARN CONSULTING LIMITED NOR ANY OF ITS EMPLOYEES, CONTRACTORS OR SUBCONSULTANTS ACCEPT ANY TESPONSIBILITY OR LIABILITY WHATSOEVER TO ANY THIRD PARTY. THE DRAWING IS SUPPLIED SUBJECT TO BLUE BARN CONSULTING LIMITED'S TERMS OF ENGAGEMENT.