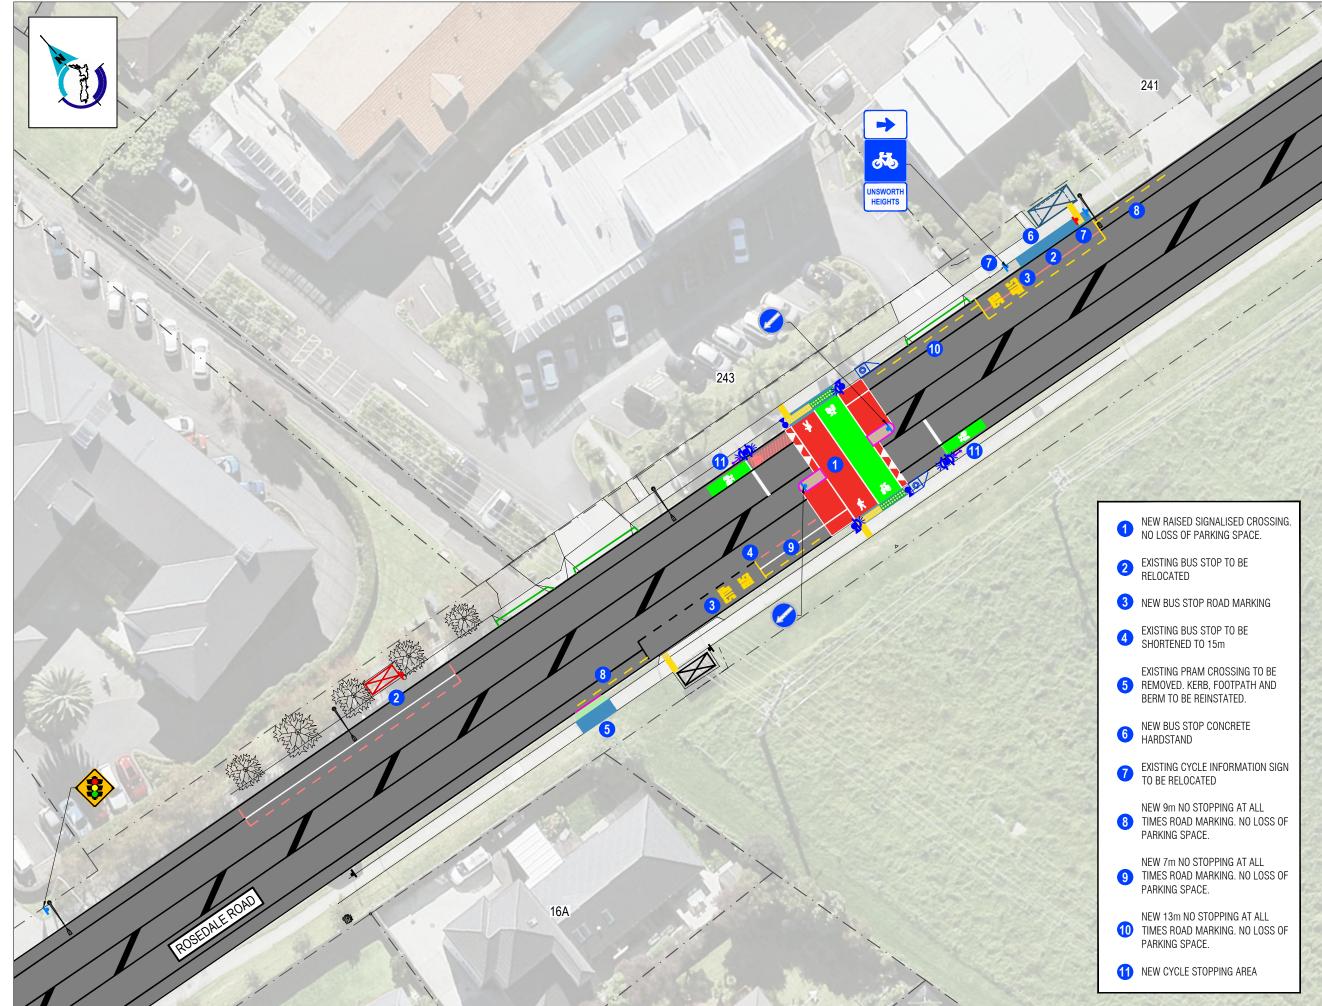

| - | /                                | 111111111111111111111111111111111111111        |  |
|---|----------------------------------|------------------------------------------------|--|
|   |                                  |                                                |  |
| 1 | —                                | EXISTING KERB AND CHANNEL                      |  |
|   | —                                | NEW KERB                                       |  |
|   |                                  | EXISTING ROAD MARKING                          |  |
|   |                                  | NEW WHITE ROAD MARKING                         |  |
|   |                                  | NEW YELLOW ROAD MARKING                        |  |
|   | —                                | EXISTING ROAD MARKING TO<br>BE REMOVED         |  |
|   |                                  | NEW GREEN CYCLE<br>SURFACING                   |  |
|   |                                  | NEW WARNING TACTILE<br>PAVERS                  |  |
|   |                                  | NEW DIRECTIONAL TACTILE<br>PAVERS              |  |
|   |                                  | NEW CYCLE TACTILE PAVERS                       |  |
|   |                                  | NEW RAISED CROSSING                            |  |
|   |                                  | NEW / REINSTATED FOOTPATH                      |  |
|   |                                  | REINSTATED GRASS BERM                          |  |
|   |                                  | NEW TRAFFIC ISLAND                             |  |
|   | 4                                | EXISTING TRAFFIC SIGN                          |  |
|   | 7                                | EXISTING TRAFFIC SIGN TO BE<br>RELOCATED       |  |
|   | ۲                                | NEW / RELOCATED TRAFFIC SIGN                   |  |
|   | •                                | NEW TRAFFIC SIGNAL                             |  |
|   | <b>*</b>                         | NEW TRAFFIC SIGNAL WITH PEDESTRIAN CALL BUTTON |  |
|   | •                                | NEW TRAFFIC SIGNAL WITH CYCLE CALL BUTTON      |  |
|   |                                  | NEW CYCLE RAIL                                 |  |
|   | 0                                | NEW SPLAY CATCHPIT                             |  |
|   |                                  | EXISTING BUS SHELTER                           |  |
|   |                                  | BUS SHELTER TO BE<br>RELOCATED                 |  |
|   | $\square$                        | RELOCATED BUS SHELTER                          |  |
|   | AT                               |                                                |  |
|   | PROPOSED RAISED ZEBRA            |                                                |  |
|   | CROSSING                         |                                                |  |
|   | ROSEDALE ROAD, ALBANY            |                                                |  |
|   | GENERAL LAYOUT                   |                                                |  |
|   | Status Stamp<br>FOR CONSULTATION |                                                |  |
|   | Date Stamp 1/04/2022             |                                                |  |
|   | Scales                           |                                                |  |
|   | Drawing No. 110-ROSEDALE-EC      |                                                |  |