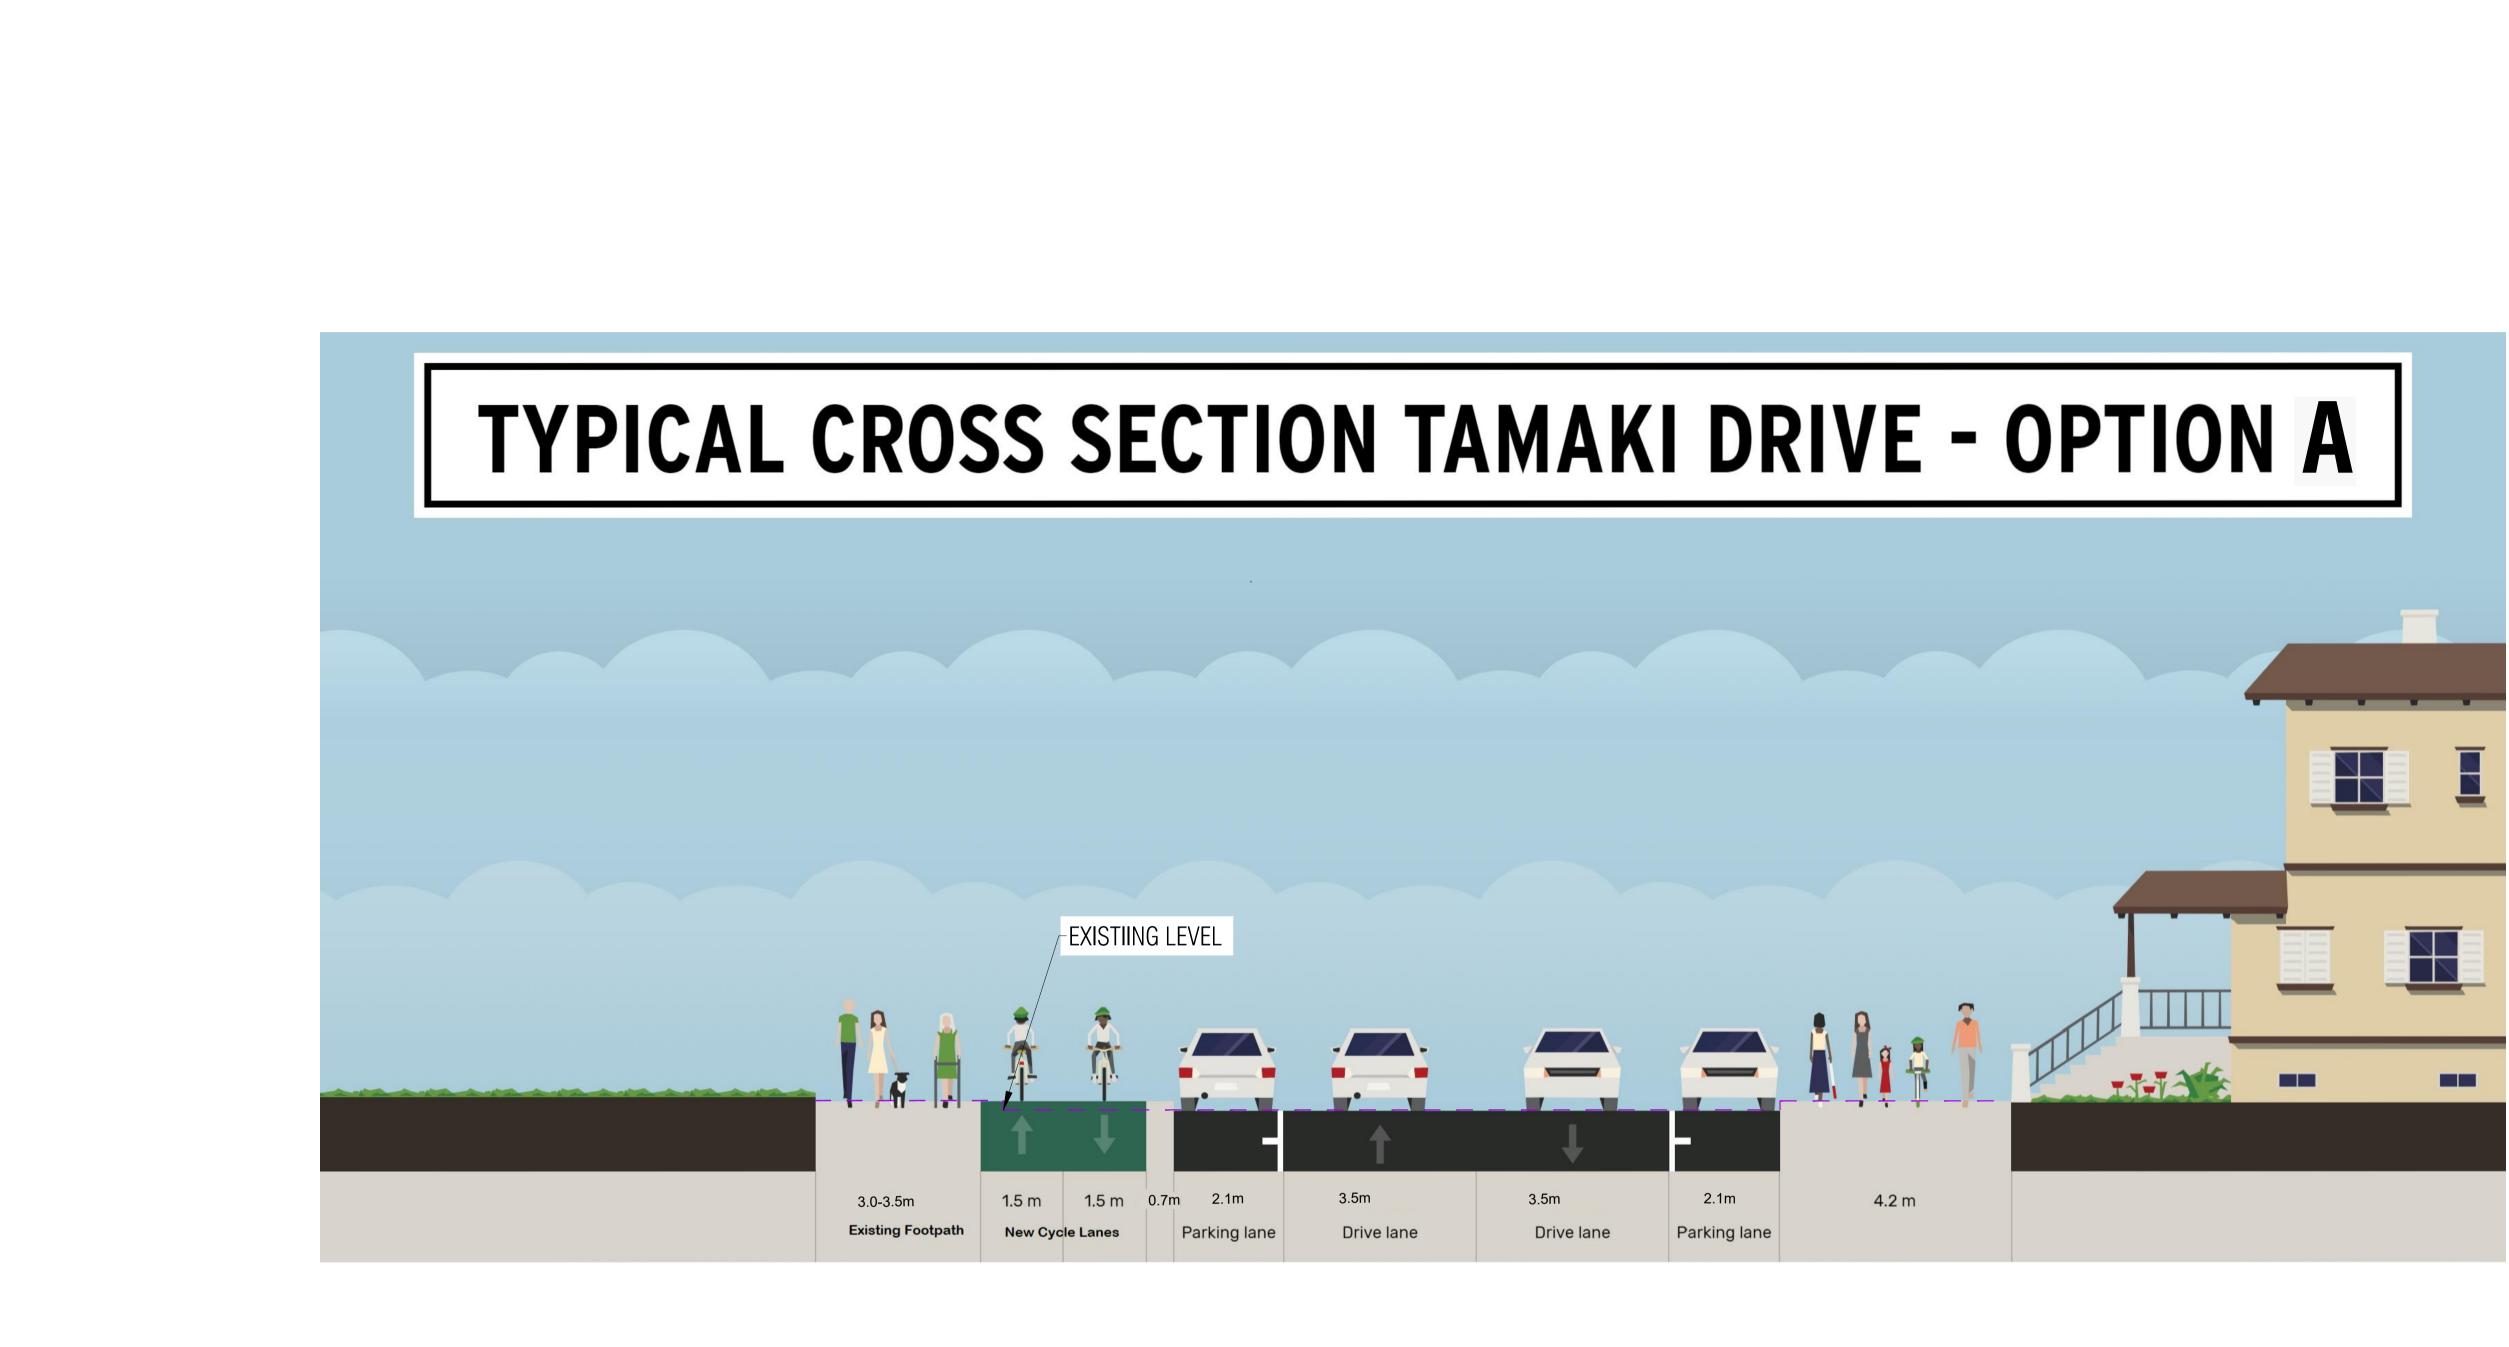

## VENUE ATKIN

**TAMAKI DRIVE** 

**林**秋秋

975- Da

35

0/ A1

|                   | N                                                                                    |
|-------------------|--------------------------------------------------------------------------------------|
| 12 Rolense Cart   |                                                                                      |
| della contraction |                                                                                      |
|                   |                                                                                      |
|                   |                                                                                      |
|                   |                                                                                      |
|                   |                                                                                      |
|                   |                                                                                      |
|                   |                                                                                      |
| RIVE              |                                                                                      |
|                   | And the second                                                                       |
|                   |                                                                                      |
|                   | - Contraction                                                                        |
|                   |                                                                                      |
|                   |                                                                                      |
| • • • •           |                                                                                      |
|                   |                                                                                      |
|                   |                                                                                      |
|                   |                                                                                      |
|                   |                                                                                      |
| 37                |                                                                                      |
|                   |                                                                                      |
|                   |                                                                                      |
|                   |                                                                                      |
| CYCLE PATH        |                                                                                      |
|                   | A A A A A A A A A A A A A A A A A A A                                                |
|                   |                                                                                      |
|                   |                                                                                      |
|                   |                                                                                      |
|                   |                                                                                      |
| OM EXISTING       |                                                                                      |
| ) SHARED          | A DENTROP TO THE STATE                                                               |
|                   |                                                                                      |
|                   |                                                                                      |
| G LOCATION        |                                                                                      |
|                   |                                                                                      |
|                   |                                                                                      |
|                   | AUCKLAND TRANSPORT                                                                   |
|                   | MISSION BAY TOWN CENTRE SPEED                                                        |
| NG                | MANAGEMENT<br>OPTION A- WIDEN EXISTING SHARED PATH                                   |
|                   | SHEET 5                                                                              |
| ТО СОМЕ           | Status<br>Stamp FOR CONSULTATION                                                     |
|                   | Date<br>Stamp         2020-10-30           A1         1.250         A3         1.500 |
|                   | Scales     NOOD       Drawing No.     Rev.                                           |
|                   | → 1-A8229.00_C35 <b>A</b>                                                            |