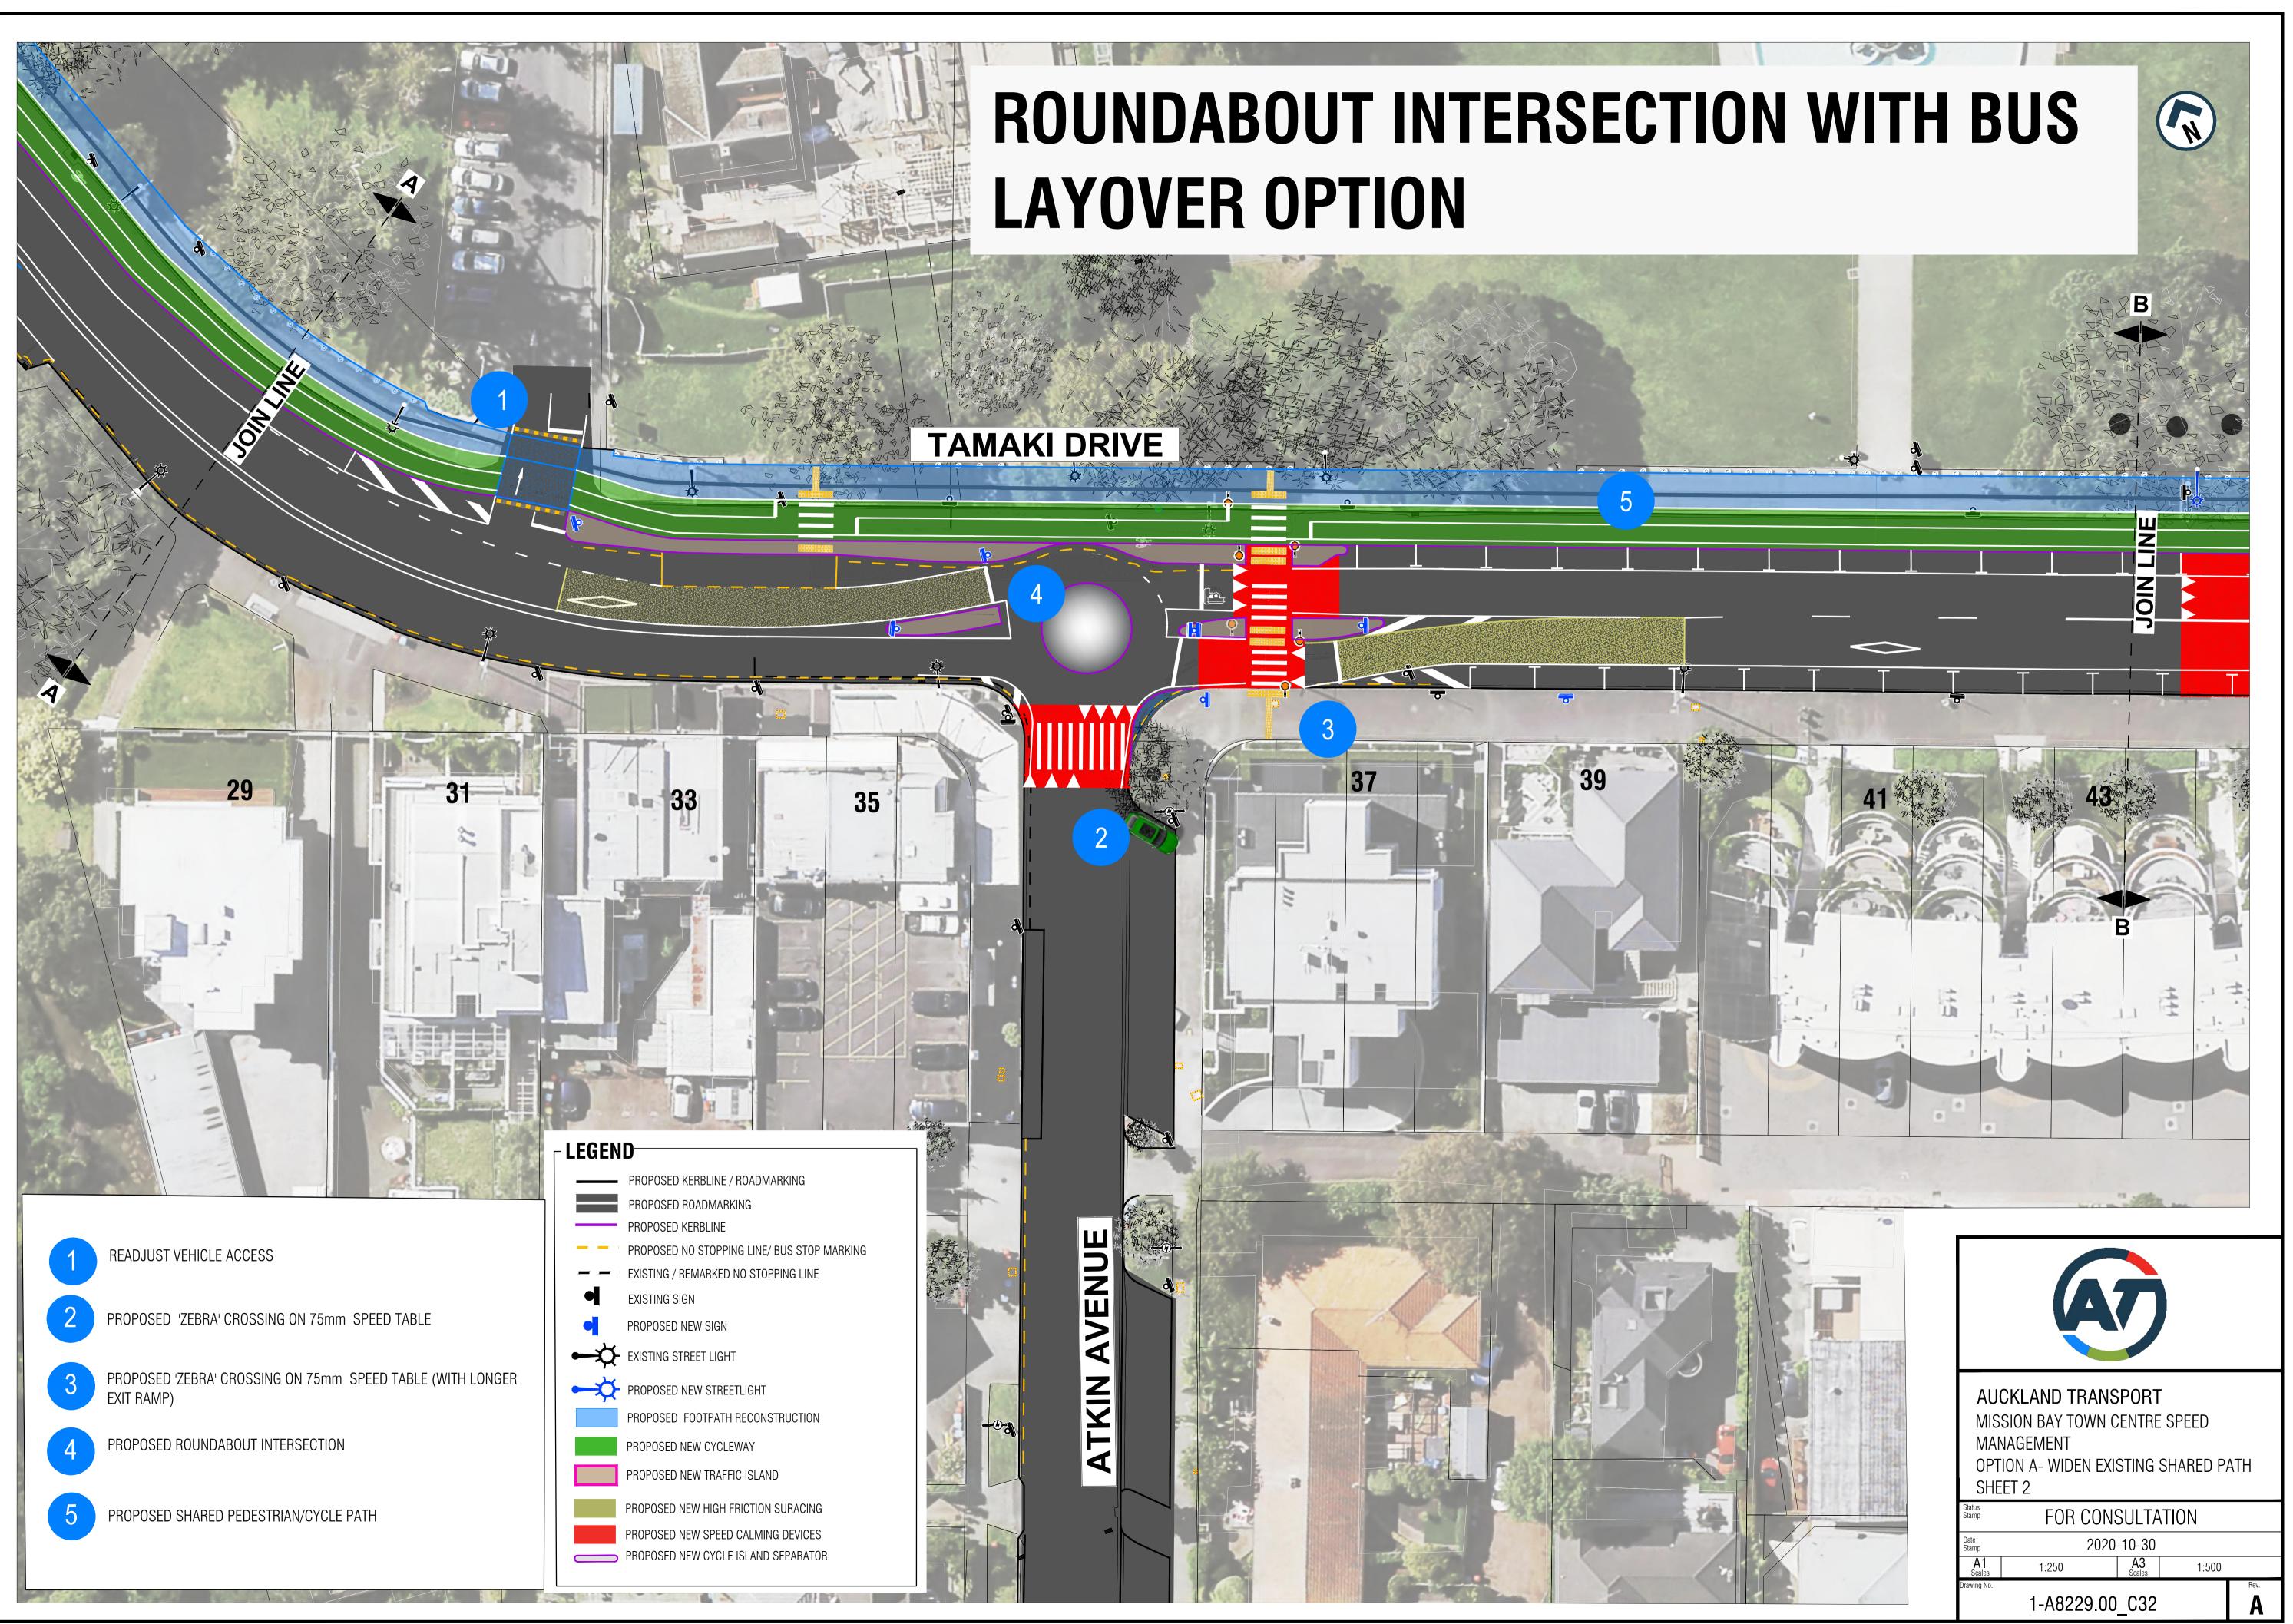

1-A8229.00\_C31

1:500

# **GIVE-WAY INTERSECTION WITHOUT BUS LAYOVER OPTION**

## VENUE ATKIN

**TAMAKI DRIVE** 

**林**秋秋

975- Da

35

0/ A1

|                   | N                                                                                    |
|-------------------|--------------------------------------------------------------------------------------|
| 12 Rolense Cart   |                                                                                      |
| della contraction |                                                                                      |
|                   |                                                                                      |
|                   |                                                                                      |
|                   |                                                                                      |
|                   |                                                                                      |
|                   |                                                                                      |
|                   |                                                                                      |
| RIVE              |                                                                                      |
|                   | And the second                                                                       |
|                   |                                                                                      |
|                   | - Contraction                                                                        |
|                   |                                                                                      |
|                   |                                                                                      |
| • • • •           |                                                                                      |
|                   |                                                                                      |
|                   |                                                                                      |
|                   |                                                                                      |
|                   |                                                                                      |
| 37                |                                                                                      |
|                   |                                                                                      |
|                   |                                                                                      |
|                   |                                                                                      |
| CYCLE PATH        |                                                                                      |
|                   | A A A A A A A A A A A A A A A A A A A                                                |
|                   |                                                                                      |
|                   |                                                                                      |
|                   |                                                                                      |
|                   |                                                                                      |
| OM EXISTING       |                                                                                      |
| ) SHARED          | A DENTROP TO THE STATE                                                               |
|                   |                                                                                      |
|                   |                                                                                      |
| G LOCATION        |                                                                                      |
|                   |                                                                                      |
|                   |                                                                                      |
|                   | AUCKLAND TRANSPORT                                                                   |
|                   | MISSION BAY TOWN CENTRE SPEED                                                        |
| NG                | MANAGEMENT<br>OPTION A- WIDEN EXISTING SHARED PATH                                   |
|                   | SHEET 5                                                                              |
| ТО СОМЕ           | Status<br>Stamp FOR CONSULTATION                                                     |
|                   | Date<br>Stamp         2020-10-30           A1         1.250         A3         1.500 |
|                   | Scales     NOOD       Drawing No.     Rev.                                           |
|                   | → 1-A8229.00_C35 <b>A</b>                                                            |