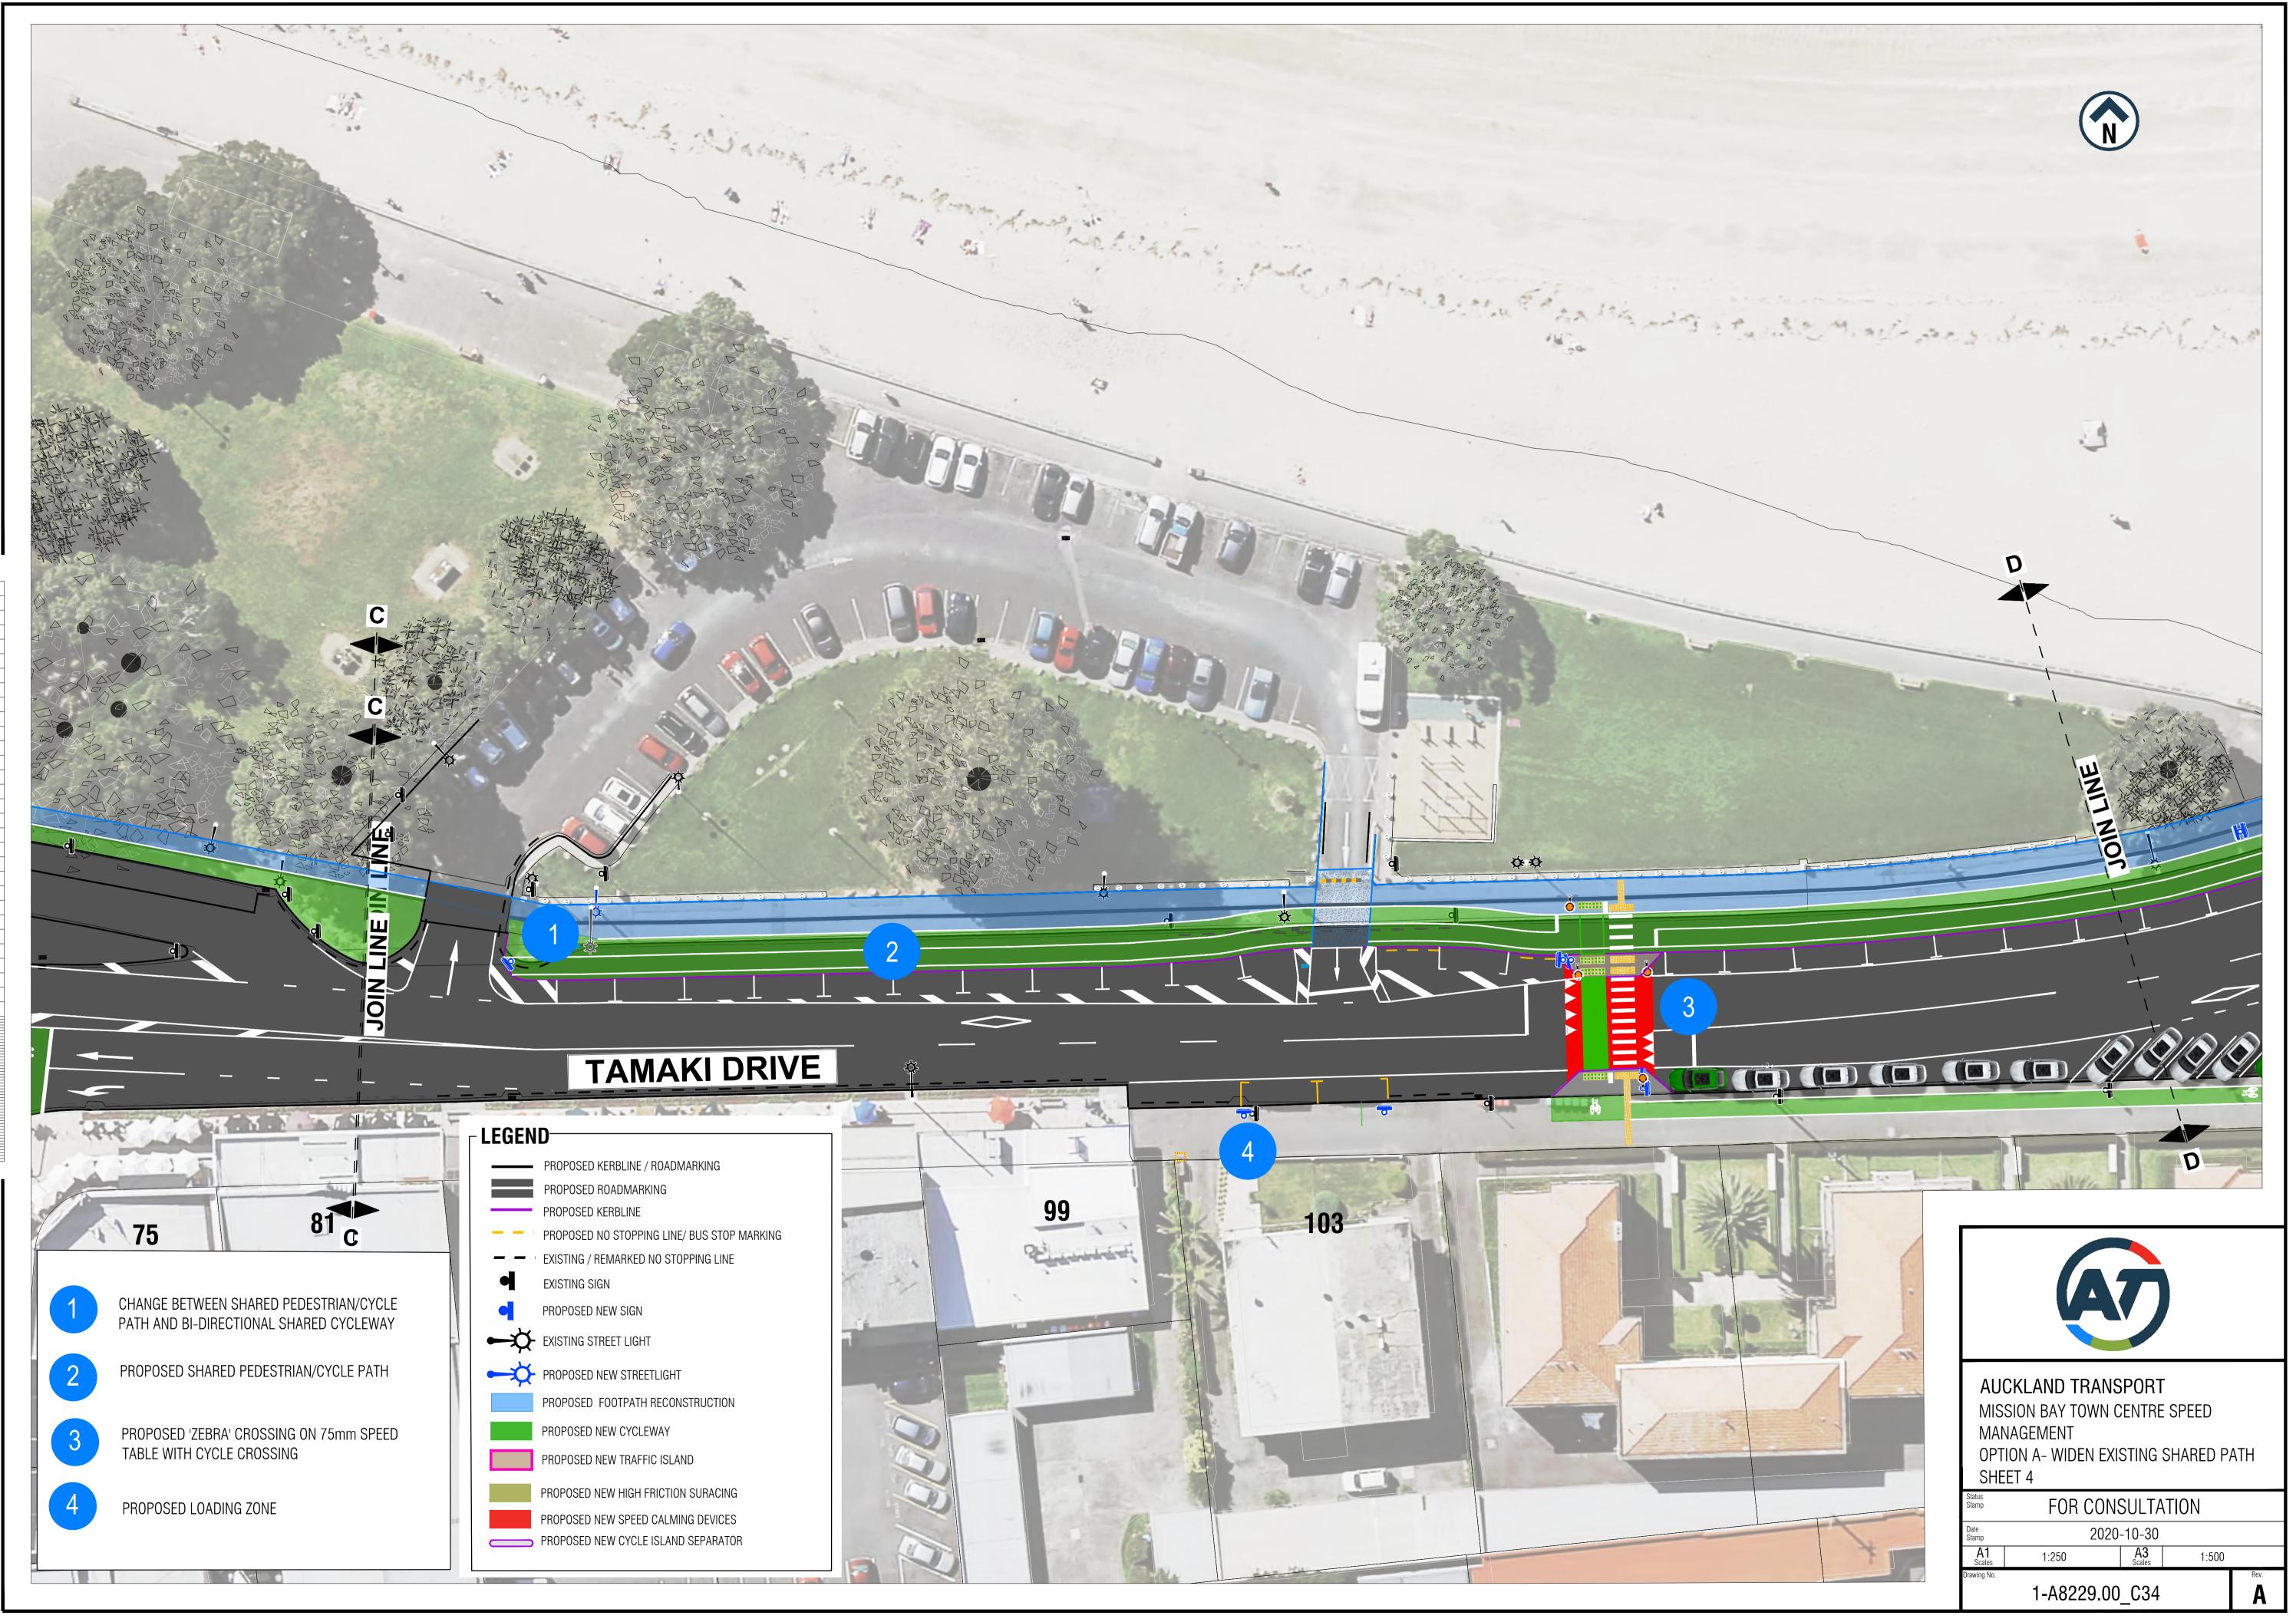

## VENUE ATKIN

**TAMAKI DRIVE** 

**林**秋秋

975- Da

35

0/ A1

|                   | N                                                                                    |
|-------------------|--------------------------------------------------------------------------------------|
| 12 Rolense Cart   |                                                                                      |
| della contraction |                                                                                      |
|                   |                                                                                      |
|                   |                                                                                      |
|                   |                                                                                      |
|                   |                                                                                      |
|                   |                                                                                      |
|                   |                                                                                      |
| RIVE              |                                                                                      |
|                   | And the second                                                                       |
|                   |                                                                                      |
|                   | - Contraction                                                                        |
|                   |                                                                                      |
|                   |                                                                                      |
| • • • •           |                                                                                      |
|                   |                                                                                      |
|                   |                                                                                      |
|                   |                                                                                      |
|                   |                                                                                      |
| 37                |                                                                                      |
|                   |                                                                                      |
|                   |                                                                                      |
|                   |                                                                                      |
| CYCLE PATH        |                                                                                      |
|                   | A A A A A A A A A A A A A A A A A A A                                                |
|                   |                                                                                      |
|                   |                                                                                      |
|                   |                                                                                      |
|                   |                                                                                      |
| OM EXISTING       |                                                                                      |
| ) SHARED          | A DENTROP TO THE STATE                                                               |
|                   |                                                                                      |
|                   |                                                                                      |
| G LOCATION        |                                                                                      |
|                   |                                                                                      |
|                   |                                                                                      |
|                   | AUCKLAND TRANSPORT                                                                   |
|                   | MISSION BAY TOWN CENTRE SPEED                                                        |
| NG                | MANAGEMENT<br>OPTION A- WIDEN EXISTING SHARED PATH                                   |
|                   | SHEET 5                                                                              |
| ТО СОМЕ           | Status<br>Stamp FOR CONSULTATION                                                     |
|                   | Date<br>Stamp         2020-10-30           A1         1.250         A3         1.500 |
|                   | Scales     NOOD       Drawing No.     Rev.                                           |
|                   | → 1-A8229.00_C35 <b>A</b>                                                            |

RO

AX

ROAD

PATTESON AVENUE

PROPOSED NEW 'ZEBRA' CROSSING ON 75mm SPEED TABLE (WITH LONGER EXIT RAMPS)

JOIN LINE

PROPOSED 30KM/H SPEED LIMIT (TO COME INTO EFFECT ON 30 JUNE 2021)

| <ul> <li>PROPOSED KERBLINE / ROADMARKING</li> <li>PROPOSED ROADMARKING</li> <li>PROPOSED NO STOPPING LINE/ BUS STOP MARKING</li> <li>EXISTING / REMARKED NO STOPPING LINE</li> <li>EXISTING SIGN</li> <li>PROPOSED NEW SIGN</li> <li>EXISTING STREET LIGHT</li> <li>PROPOSED NEW STREETLIGHT</li> <li>PROPOSED NEW STREETLIGHT</li> <li>PROPOSED NEW STREETLIGHT</li> <li>PROPOSED NEW CYCLEWAY</li> <li>PROPOSED NEW TRAFFIC ISLAND</li> <li>PROPOSED NEW TRAFFIC ISLAND</li> <li>PROPOSED NEW HIGH FRICTION SURACING</li> <li>PROPOSED NEW SPEED CALMING DEVICES</li> <li>PROPOSED NEW CYCLE ISLAND SEPARATOR</li> </ul> |                                                                                                                                                                                                                                                                                                                                                                                                                                                                                                                                                                                                                              | RESUL!                                                                                                                                                                                                                                                                   |
|----------------------------------------------------------------------------------------------------------------------------------------------------------------------------------------------------------------------------------------------------------------------------------------------------------------------------------------------------------------------------------------------------------------------------------------------------------------------------------------------------------------------------------------------------------------------------------------------------------------------------|------------------------------------------------------------------------------------------------------------------------------------------------------------------------------------------------------------------------------------------------------------------------------------------------------------------------------------------------------------------------------------------------------------------------------------------------------------------------------------------------------------------------------------------------------------------------------------------------------------------------------|--------------------------------------------------------------------------------------------------------------------------------------------------------------------------------------------------------------------------------------------------------------------------|
|                                                                                                                                                                                                                                                                                                                                                                                                                                                                                                                                                                                                                            | <ul> <li>PROPOSED KERBLINE / ROADMARKING</li> <li>PROPOSED ROADMARKING</li> <li>PROPOSED KERBLINE</li> <li>PROPOSED NO STOPPING LINE/ BUS STOP MARKING</li> <li>EXISTING / REMARKED NO STOPPING LINE</li> <li>EXISTING / REMARKED NO STOPPING LINE</li> <li>EXISTING SIGN</li> <li>PROPOSED NEW SIGN</li> <li>EXISTING STREET LIGHT</li> <li>PROPOSED NEW STREETLIGHT</li> <li>PROPOSED NEW STREETLIGHT</li> <li>PROPOSED NEW CYCLEWAY</li> <li>PROPOSED NEW TRAFFIC ISLAND</li> <li>PROPOSED NEW HIGH FRICTION SURACING</li> <li>PROPOSED NEW SPEED CALMING DEVICES</li> <li>PROPOSED NEW CYCLE ISLAND SEPARATOR</li> </ul> | AUCKLAND TRANSPORT         MISSION BAY TOWN CENTRE SPEED         MANAGEMENT         OPTION A- WIDEN EXISTING SHARED PATH         SHEET 6         Status         Status         FOR CONSULTATION         Date         Scales         1:250         A3         Draving No. |