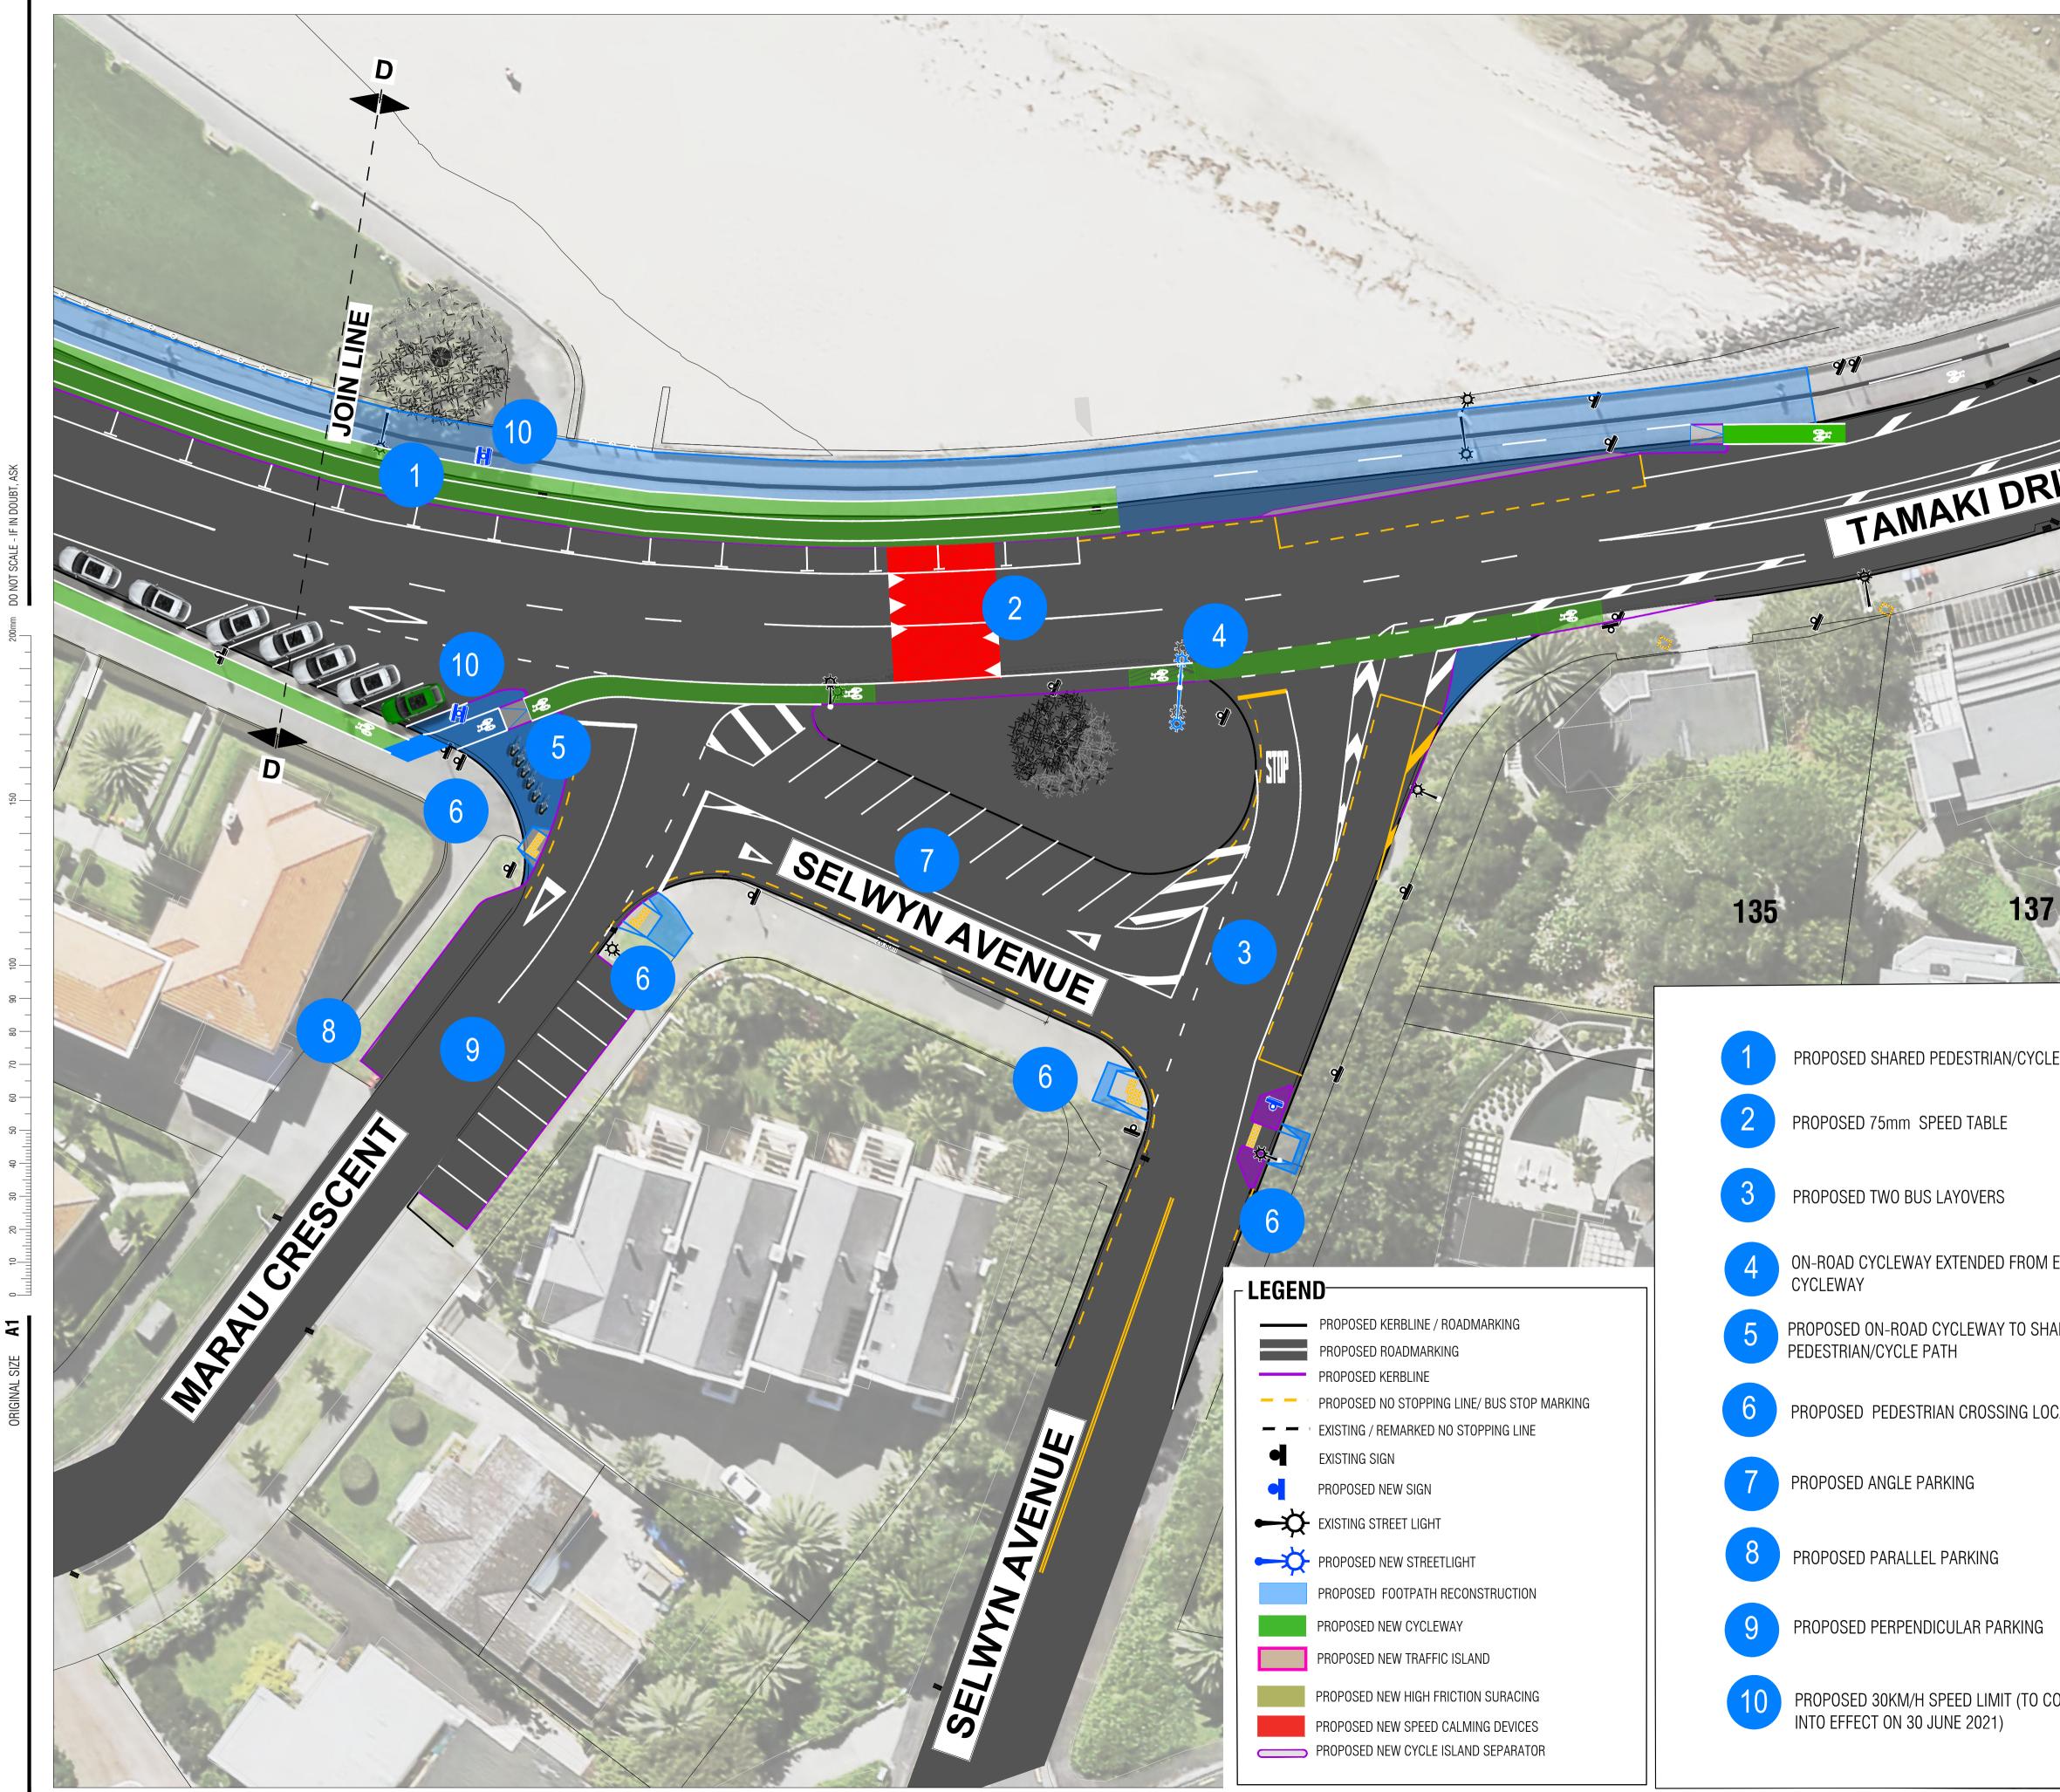

## VENUE ATKIN

**TAMAKI DRIVE** 

**林**秋秋

975- Da

35

0/ A1

|                   | N                                                                                    |
|-------------------|--------------------------------------------------------------------------------------|
| 12 Rolense Cart   |                                                                                      |
| della contraction |                                                                                      |
|                   |                                                                                      |
|                   |                                                                                      |
|                   |                                                                                      |
|                   |                                                                                      |
|                   |                                                                                      |
|                   |                                                                                      |
| RIVE              |                                                                                      |
|                   | And the second                                                                       |
|                   |                                                                                      |
|                   | - Contraction                                                                        |
|                   |                                                                                      |
|                   |                                                                                      |
| • • • •           |                                                                                      |
|                   |                                                                                      |
|                   |                                                                                      |
|                   |                                                                                      |
|                   |                                                                                      |
| 37                |                                                                                      |
|                   |                                                                                      |
|                   |                                                                                      |
|                   |                                                                                      |
| CYCLE PATH        |                                                                                      |
|                   | A A A A A A A A A A A A A A A A A A A                                                |
|                   |                                                                                      |
|                   |                                                                                      |
|                   |                                                                                      |
|                   |                                                                                      |
| OM EXISTING       |                                                                                      |
| ) SHARED          | A DENTROP TO THE STATE                                                               |
|                   |                                                                                      |
|                   |                                                                                      |
| G LOCATION        |                                                                                      |
|                   |                                                                                      |
|                   |                                                                                      |
|                   | AUCKLAND TRANSPORT                                                                   |
|                   | MISSION BAY TOWN CENTRE SPEED                                                        |
| NG                | MANAGEMENT<br>OPTION A- WIDEN EXISTING SHARED PATH                                   |
|                   | SHEET 5                                                                              |
| ТО СОМЕ           | Status<br>Stamp FOR CONSULTATION                                                     |
|                   | Date<br>Stamp         2020-10-30           A1         1.250         A3         1.500 |
|                   | Scales     NOOD       Drawing No.     Rev.                                           |
|                   | → 1-A8229.00_C35 <b>A</b>                                                            |

RO

AX

ROAD

PATTESON AVENUE

PROPOSED NEW 'ZEBRA' CROSSING ON 75mm SPEED TABLE (WITH LONGER EXIT RAMPS)

JOIN LINE

PROPOSED 30KM/H SPEED LIMIT (TO COME INTO EFFECT ON 30 JUNE 2021)

| <ul> <li>PROPOSED KERBLINE / ROADMARKING</li> <li>PROPOSED ROADMARKING</li> <li>PROPOSED NO STOPPING LINE/ BUS STOP MARKING</li> <li>EXISTING / REMARKED NO STOPPING LINE</li> <li>EXISTING SIGN</li> <li>PROPOSED NEW SIGN</li> <li>EXISTING STREET LIGHT</li> <li>PROPOSED NEW STREETLIGHT</li> <li>PROPOSED NEW STREETLIGHT</li> <li>PROPOSED NEW STREETLIGHT</li> <li>PROPOSED NEW CYCLEWAY</li> <li>PROPOSED NEW TRAFFIC ISLAND</li> <li>PROPOSED NEW TRAFFIC ISLAND</li> <li>PROPOSED NEW HIGH FRICTION SURACING</li> <li>PROPOSED NEW SPEED CALMING DEVICES</li> <li>PROPOSED NEW CYCLE ISLAND SEPARATOR</li> </ul> |                                                                                                                                                                                                                                                                                                                                                                                                                                                                                                                                                                                                                              | RESUL!                                                                                                                                                                                                                                                                   |
|----------------------------------------------------------------------------------------------------------------------------------------------------------------------------------------------------------------------------------------------------------------------------------------------------------------------------------------------------------------------------------------------------------------------------------------------------------------------------------------------------------------------------------------------------------------------------------------------------------------------------|------------------------------------------------------------------------------------------------------------------------------------------------------------------------------------------------------------------------------------------------------------------------------------------------------------------------------------------------------------------------------------------------------------------------------------------------------------------------------------------------------------------------------------------------------------------------------------------------------------------------------|--------------------------------------------------------------------------------------------------------------------------------------------------------------------------------------------------------------------------------------------------------------------------|
|                                                                                                                                                                                                                                                                                                                                                                                                                                                                                                                                                                                                                            | <ul> <li>PROPOSED KERBLINE / ROADMARKING</li> <li>PROPOSED ROADMARKING</li> <li>PROPOSED KERBLINE</li> <li>PROPOSED NO STOPPING LINE/ BUS STOP MARKING</li> <li>EXISTING / REMARKED NO STOPPING LINE</li> <li>EXISTING / REMARKED NO STOPPING LINE</li> <li>EXISTING SIGN</li> <li>PROPOSED NEW SIGN</li> <li>EXISTING STREET LIGHT</li> <li>PROPOSED NEW STREETLIGHT</li> <li>PROPOSED NEW STREETLIGHT</li> <li>PROPOSED NEW CYCLEWAY</li> <li>PROPOSED NEW TRAFFIC ISLAND</li> <li>PROPOSED NEW HIGH FRICTION SURACING</li> <li>PROPOSED NEW SPEED CALMING DEVICES</li> <li>PROPOSED NEW CYCLE ISLAND SEPARATOR</li> </ul> | AUCKLAND TRANSPORT         MISSION BAY TOWN CENTRE SPEED         MANAGEMENT         OPTION A- WIDEN EXISTING SHARED PATH         SHEET 6         Status         Status         FOR CONSULTATION         Date         Scales         1:250         A3         Draving No. |