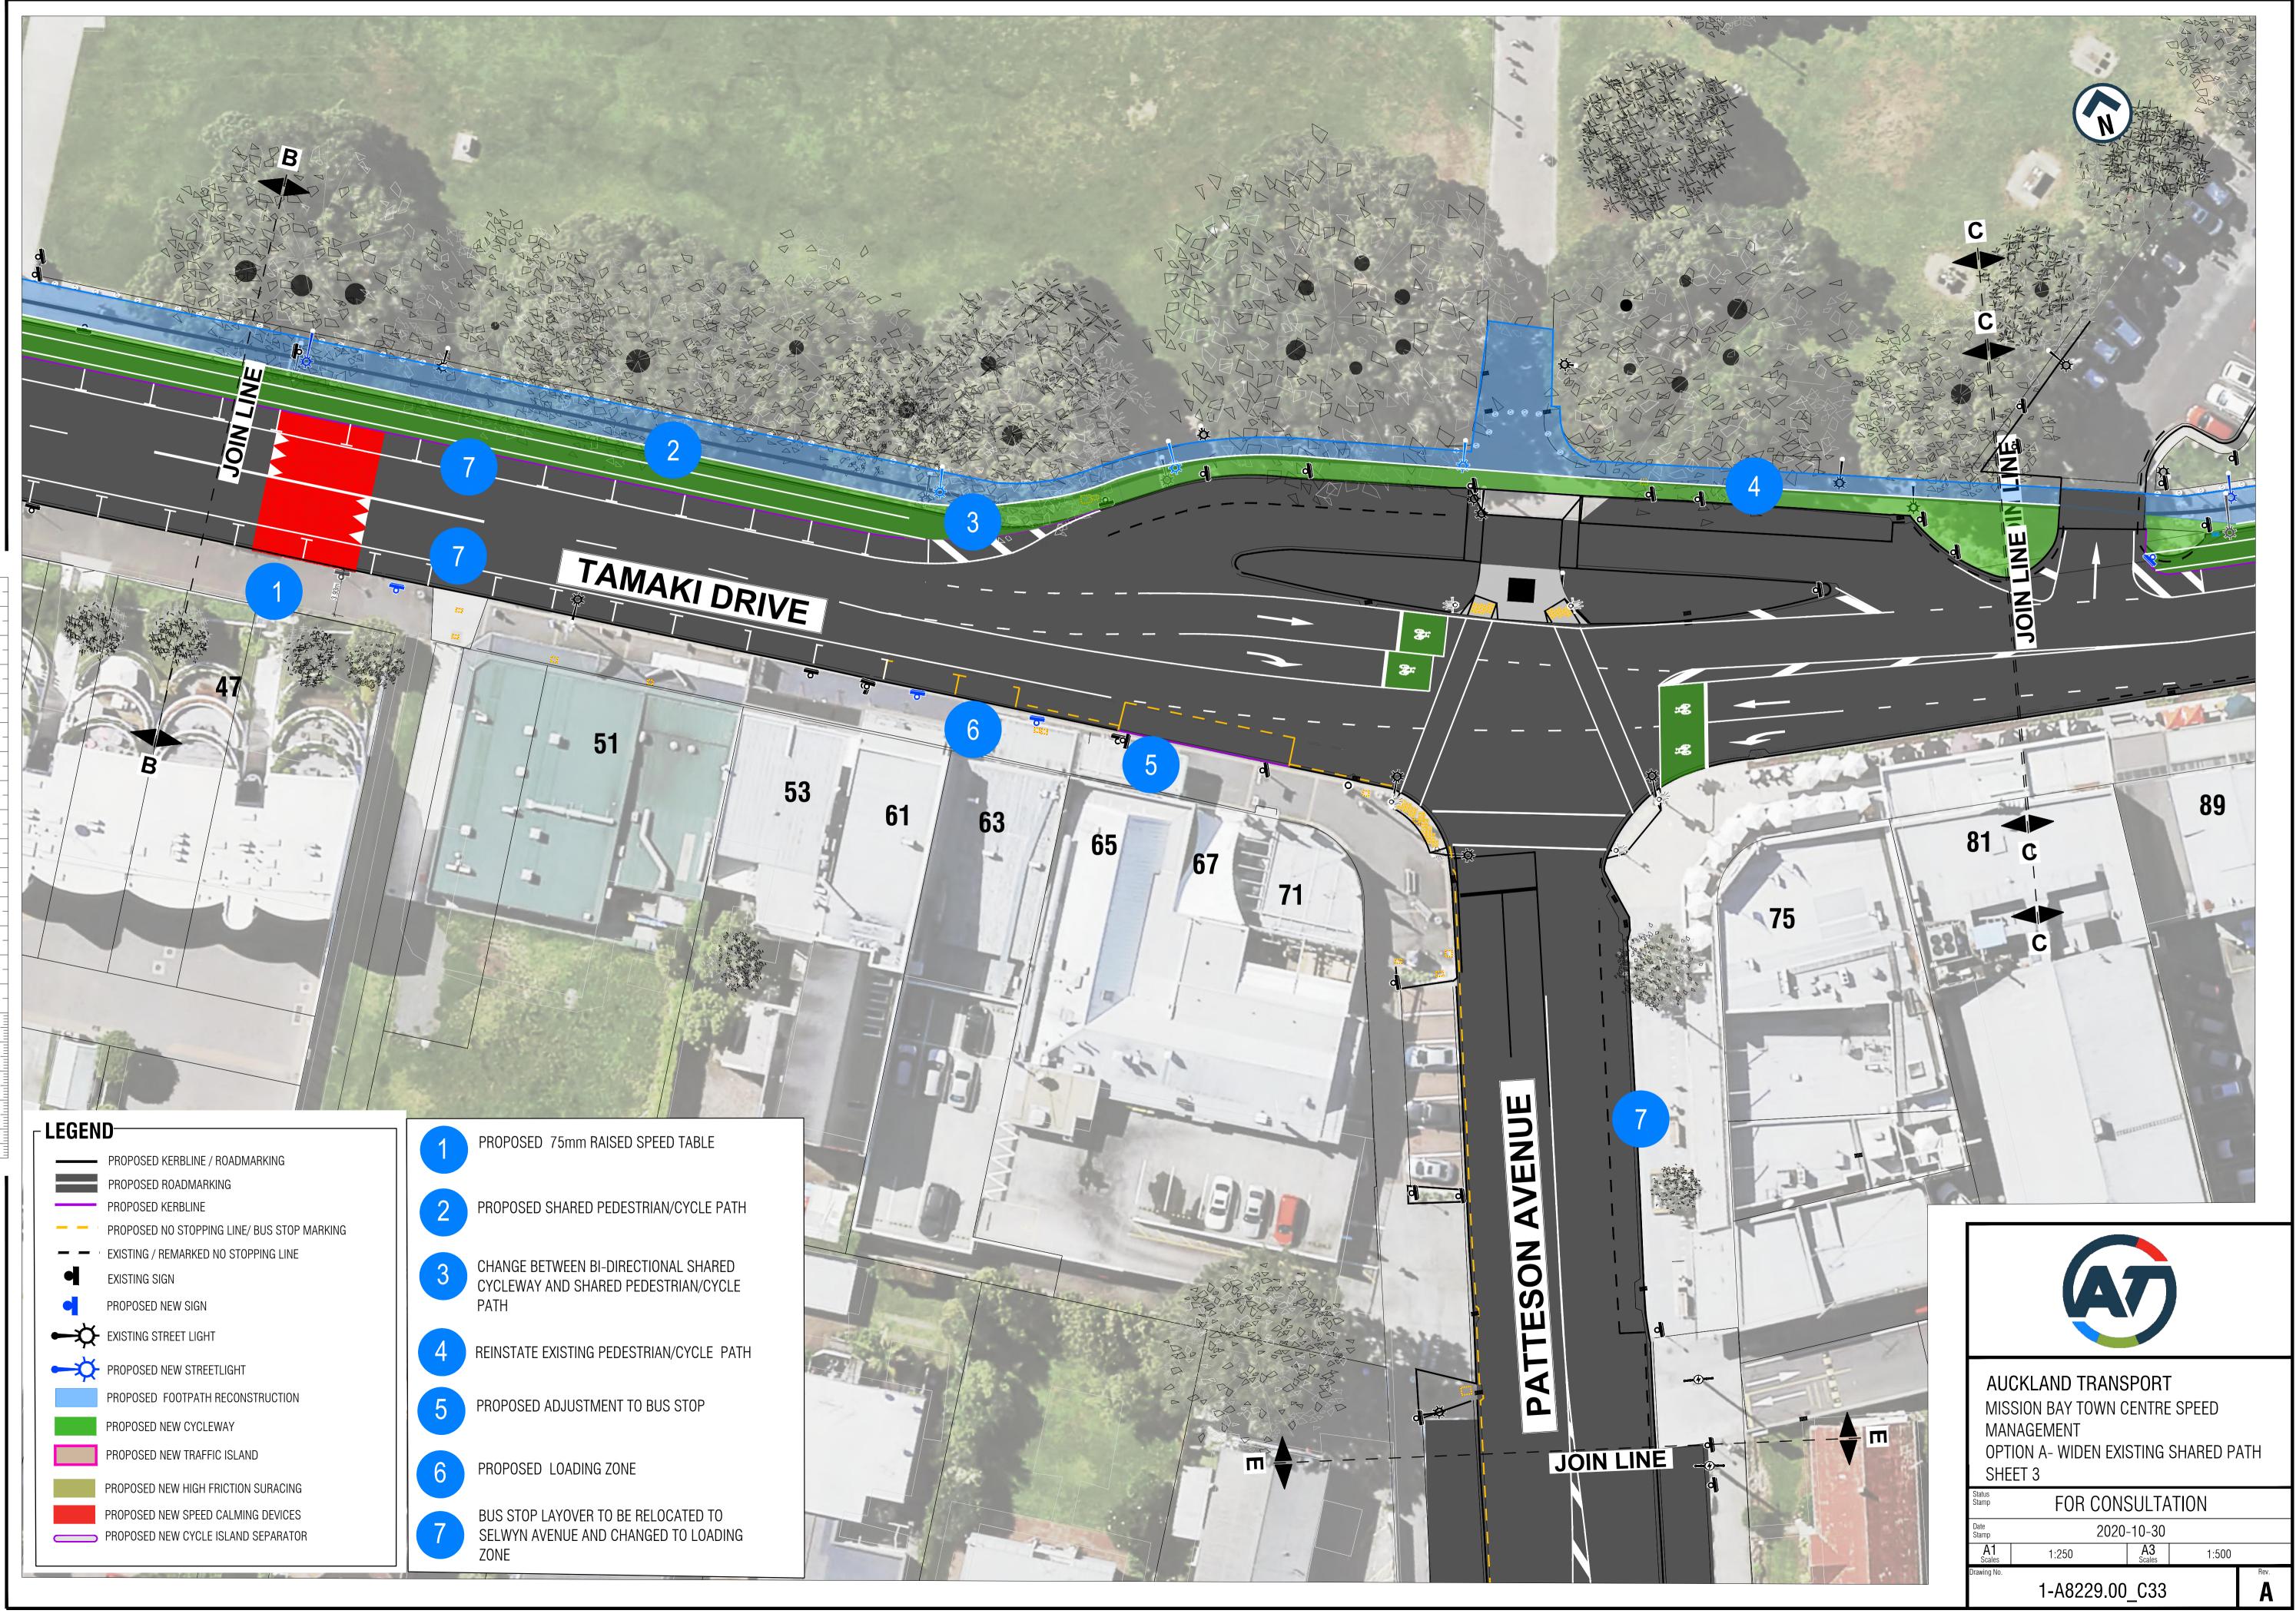

# **GIVE-WAY INTERSECTION WITHOUT BUS LAYOVER OPTION**

## VENUE ATKIN

**TAMAKI DRIVE** 

**林**秋秋

975- Da

35

0/ A1

|                   | N                                                                                    |
|-------------------|--------------------------------------------------------------------------------------|
| 12 Rolense Cart   |                                                                                      |
| della contraction |                                                                                      |
|                   |                                                                                      |
|                   |                                                                                      |
|                   |                                                                                      |
|                   |                                                                                      |
|                   |                                                                                      |
|                   |                                                                                      |
| RIVE              |                                                                                      |
|                   | And the second                                                                       |
|                   |                                                                                      |
|                   | - Contraction                                                                        |
|                   |                                                                                      |
|                   |                                                                                      |
| • • • •           |                                                                                      |
|                   |                                                                                      |
|                   |                                                                                      |
|                   |                                                                                      |
|                   |                                                                                      |
| 37                |                                                                                      |
|                   |                                                                                      |
|                   |                                                                                      |
|                   |                                                                                      |
| CYCLE PATH        |                                                                                      |
|                   | A A A A A A A A A A A A A A A A A A A                                                |
|                   |                                                                                      |
|                   |                                                                                      |
|                   |                                                                                      |
|                   |                                                                                      |
| OM EXISTING       |                                                                                      |
| ) SHARED          | A DENTROP TO THE STATE                                                               |
|                   |                                                                                      |
|                   |                                                                                      |
| G LOCATION        |                                                                                      |
|                   |                                                                                      |
|                   |                                                                                      |
|                   | AUCKLAND TRANSPORT                                                                   |
|                   | MISSION BAY TOWN CENTRE SPEED                                                        |
| NG                | MANAGEMENT<br>OPTION A- WIDEN EXISTING SHARED PATH                                   |
|                   | SHEET 5                                                                              |
| ТО СОМЕ           | Status<br>Stamp FOR CONSULTATION                                                     |
|                   | Date<br>Stamp         2020-10-30           A1         1.250         A3         1.500 |
|                   | Scales     NOOD       Drawing No.     Rev.                                           |
|                   | → 1-A8229.00_C35 <b>A</b>                                                            |