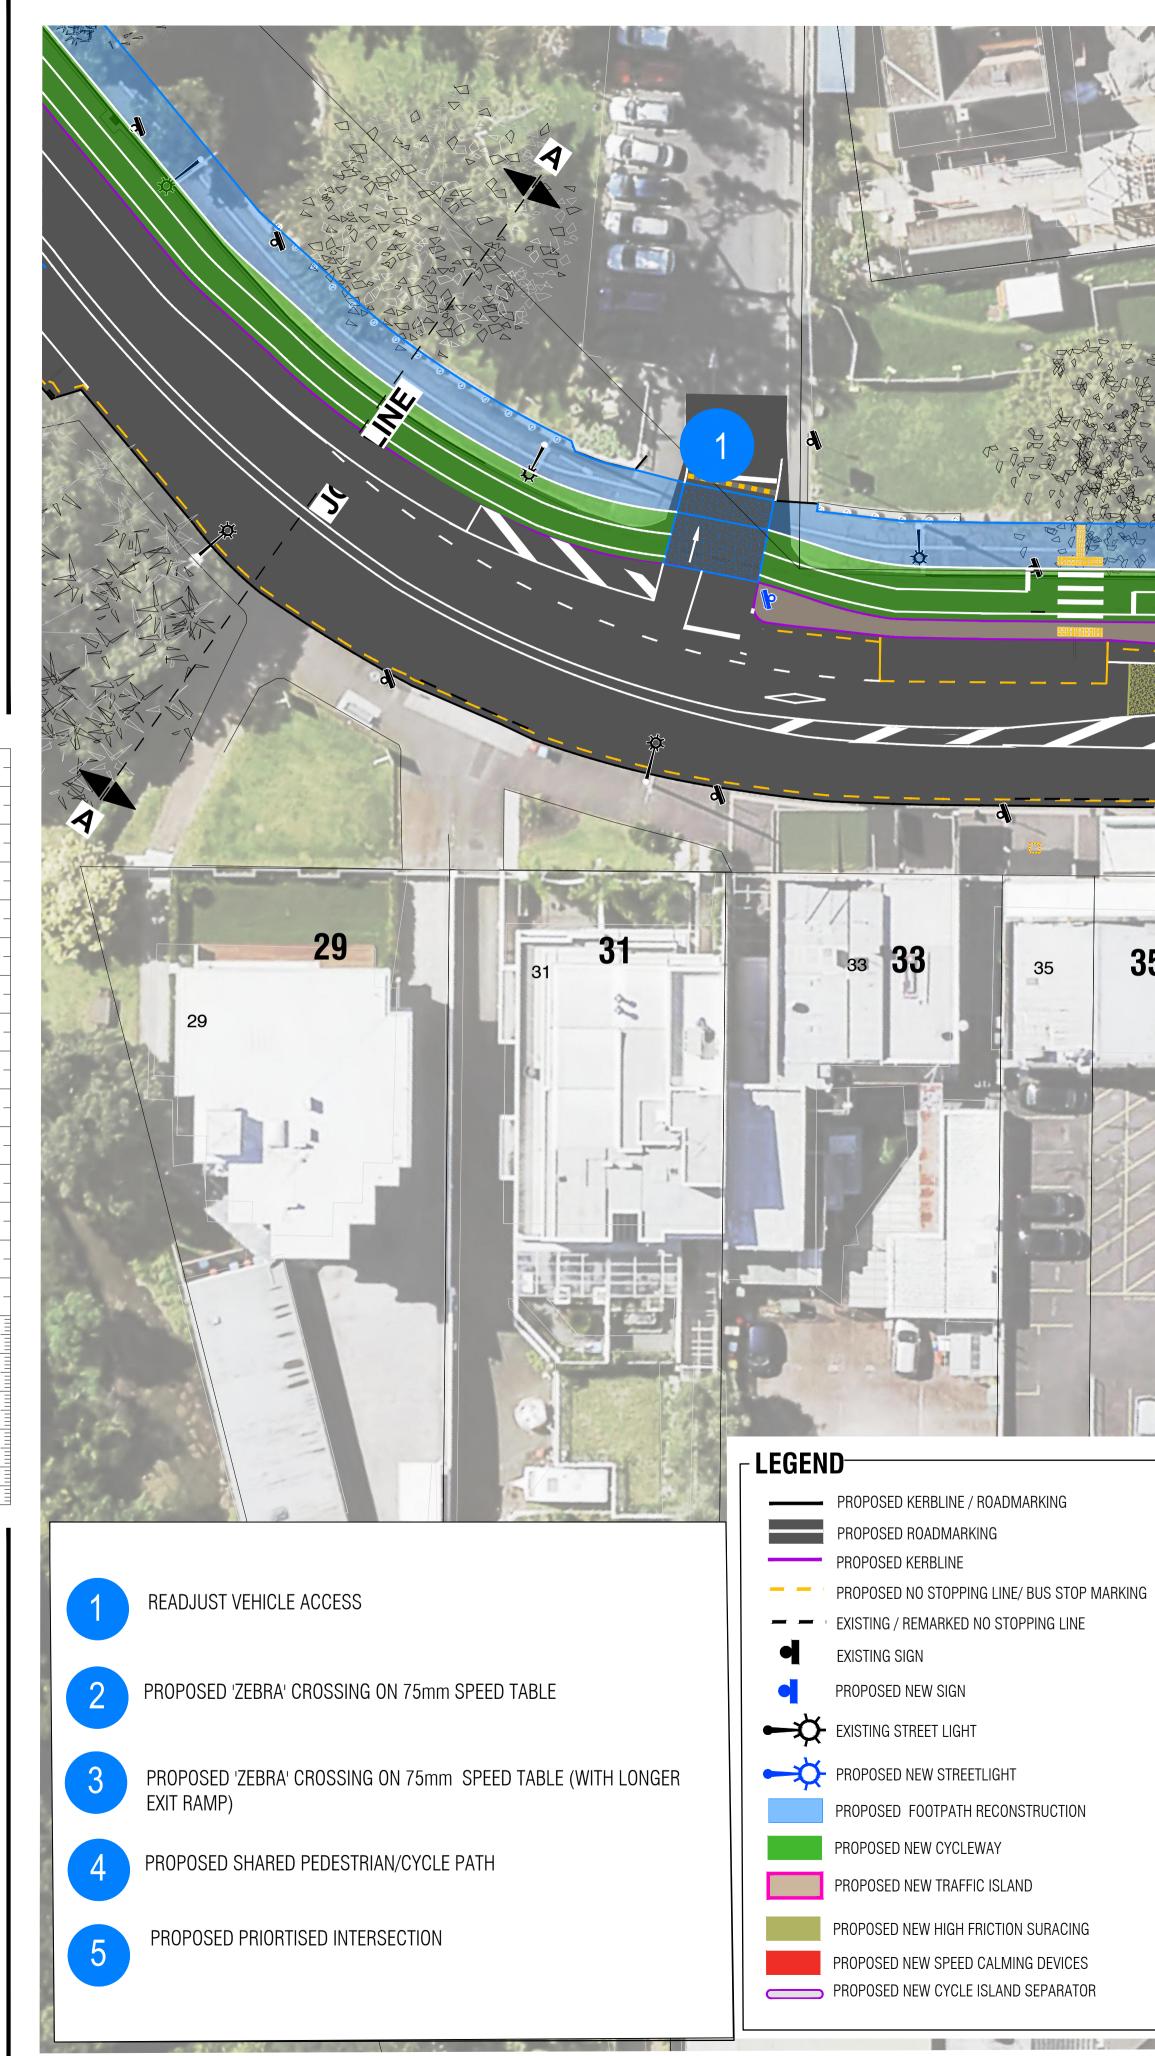

1-A8229.00\_C31

1:500

# **GIVE-WAY INTERSECTION WITHOUT BUS LAYOVER OPTION**

## VENUE ATKIN

**TAMAKI DRIVE** 

**林**秋秋

975- Da

35

0/ A1

|                   | N                                                                                    |
|-------------------|--------------------------------------------------------------------------------------|
| 12 Rolense Cart   |                                                                                      |
| della contraction |                                                                                      |
|                   |                                                                                      |
|                   |                                                                                      |
|                   |                                                                                      |
|                   |                                                                                      |
|                   |                                                                                      |
|                   |                                                                                      |
| RIVE              |                                                                                      |
|                   | And the second                                                                       |
|                   |                                                                                      |
|                   | - Contraction                                                                        |
|                   |                                                                                      |
|                   |                                                                                      |
| • • • •           |                                                                                      |
|                   |                                                                                      |
|                   |                                                                                      |
|                   |                                                                                      |
|                   |                                                                                      |
| 37                |                                                                                      |
|                   |                                                                                      |
|                   |                                                                                      |
|                   |                                                                                      |
| CYCLE PATH        |                                                                                      |
|                   | A A A A A A A A A A A A A A A A A A A                                                |
|                   |                                                                                      |
|                   |                                                                                      |
|                   |                                                                                      |
|                   |                                                                                      |
| OM EXISTING       |                                                                                      |
| ) SHARED          | A DENTROP TO THE STATE                                                               |
|                   |                                                                                      |
|                   |                                                                                      |
| G LOCATION        |                                                                                      |
|                   |                                                                                      |
|                   |                                                                                      |
|                   | AUCKLAND TRANSPORT                                                                   |
|                   | MISSION BAY TOWN CENTRE SPEED                                                        |
| NG                | MANAGEMENT<br>OPTION A- WIDEN EXISTING SHARED PATH                                   |
|                   | SHEET 5                                                                              |
| ТО СОМЕ           | Status<br>Stamp FOR CONSULTATION                                                     |
|                   | Date<br>Stamp         2020-10-30           A1         1.250         A3         1.500 |
|                   | Scales     NOOD       Drawing No.     Rev.                                           |
|                   | → 1-A8229.00_C35 <b>A</b>                                                            |