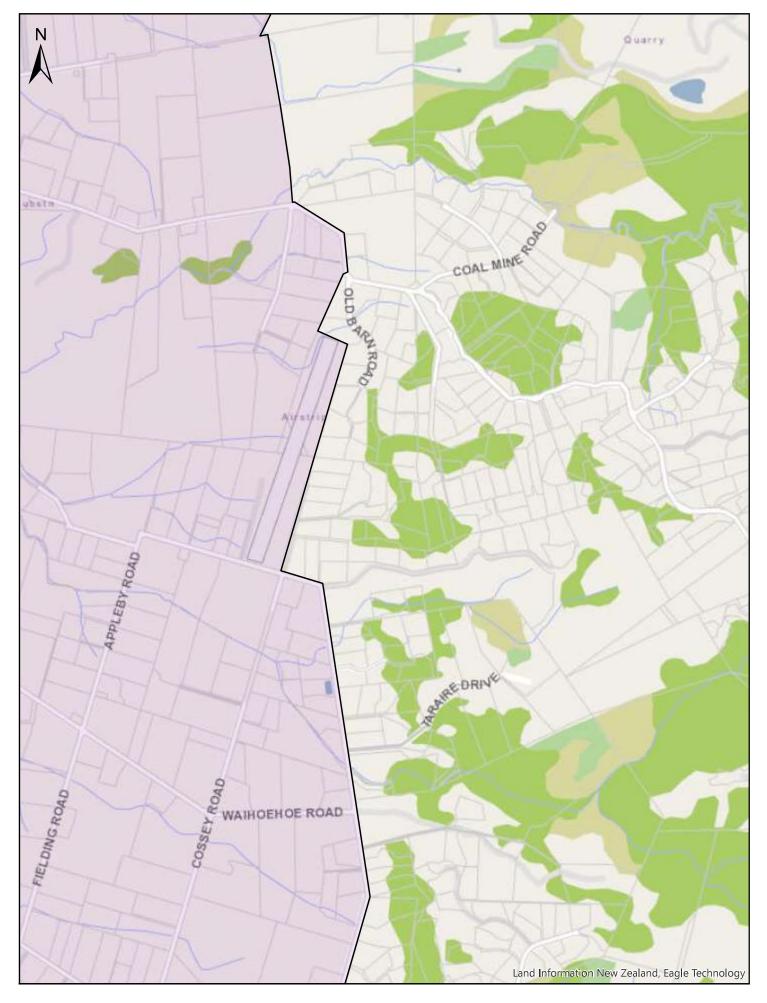

| Α                       | В                                                                                                                                                                                                                                                | С              |
|-------------------------|--------------------------------------------------------------------------------------------------------------------------------------------------------------------------------------------------------------------------------------------------|----------------|
| Area name               | Area description and Map References                                                                                                                                                                                                              | Date effective |
| Auckland<br>Isthmus     | Area shown outlined and identified as an urban traffic area on<br>map 'Auckland Isthmus (SLB-14)' dated 10 November 2018.<br>For more detail of the boundaries see maps 'Auckland Isthmus<br>(SLB-14a)' to 'Auckland Isthmus (SLB-14p)'.         | 30/06/2020     |
| Waiheke Island          | The entirety of Waiheke Island shown outlined and identified<br>as an urban traffic area on map 'Waiheke Island (SLB-15)'<br>dated 10 November 2018                                                                                              | 30/06/2020     |
| Beachlands-<br>Maraetai | Area shown outlined and identified as an urban traffic area on<br>map 'Beachlands-Maretai (SLB-16) dated 10 November 2018.<br>For more detail of the boundaries, see maps 'Beachlands-<br>Maraetai (SLB-16a)' & 'Beachlands-Maraetai (SLB-16b)'. | 30/06/2020     |
| Clevedon                | Area shown outlined and identified as an urban traffic area on map 'Clevedon (SLB-17)' dated 10 November 2018                                                                                                                                    | 30/06/2020     |
| Pukekohe                | Area shown outlined and identified as an urban traffic area on<br>map 'Pukekohe (SLB-18)' dated 10 November 2018. For more<br>detail of the boundaries, see maps 'Pukekohe (SLB-18a)' to<br>'Pukekohe (SLB-18e)'.                                | 30/06/2020     |
| Kingseat                | Area shown outlined and identified as an urban traffic area on map 'Kingseat (SLB-19)' dated 10 November 2018                                                                                                                                    | 30/06/2020     |
| Clarks Beach            | Area shown outlined and identified as an urban traffic area on map 'Clarks beach (SLB-20) dated 10 November 2018                                                                                                                                 | 30/06/2020     |
| Glenbrook<br>Beach      | Area shown outlined and identified as an urban traffic area on map 'Glenbrook Beach (SLB-21)' dated 10 November 2018                                                                                                                             | 30/06/2020     |
| Waiuku                  | Area shown outlined and identified as an urban traffic area on map 'Waiuku (SLB-22)' dated 10 November 2018                                                                                                                                      | 30/06/2020     |