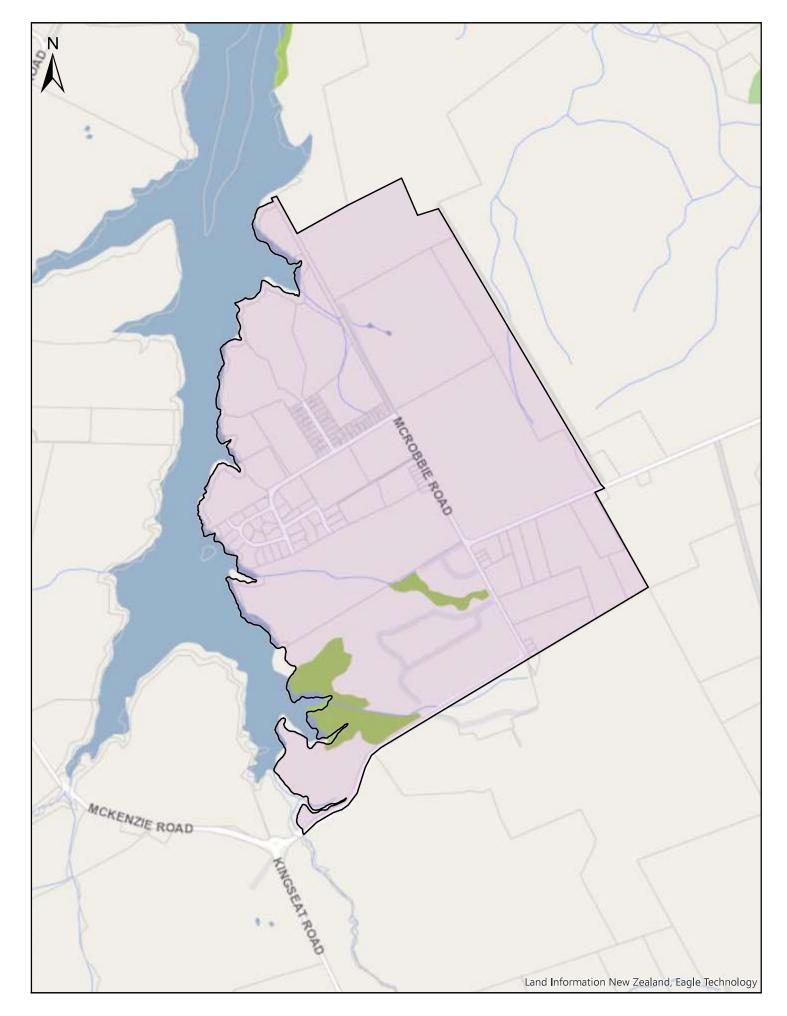

| Α                       | В                                                                                                                                                                                                                                                | С              |
|-------------------------|--------------------------------------------------------------------------------------------------------------------------------------------------------------------------------------------------------------------------------------------------|----------------|
| Area name               | Area description and Map References                                                                                                                                                                                                              | Date effective |
| Auckland<br>Isthmus     | Area shown outlined and identified as an urban traffic area on<br>map 'Auckland Isthmus (SLB-14)' dated 10 November 2018.<br>For more detail of the boundaries see maps 'Auckland Isthmus<br>(SLB-14a)' to 'Auckland Isthmus (SLB-14p)'.         | 30/06/2020     |
| Waiheke Island          | The entirety of Waiheke Island shown outlined and identified<br>as an urban traffic area on map 'Waiheke Island (SLB-15)'<br>dated 10 November 2018                                                                                              | 30/06/2020     |
| Beachlands-<br>Maraetai | Area shown outlined and identified as an urban traffic area on<br>map 'Beachlands-Maretai (SLB-16) dated 10 November 2018.<br>For more detail of the boundaries, see maps 'Beachlands-<br>Maraetai (SLB-16a)' & 'Beachlands-Maraetai (SLB-16b)'. | 30/06/2020     |
| Clevedon                | Area shown outlined and identified as an urban traffic area on map 'Clevedon (SLB-17)' dated 10 November 2018                                                                                                                                    | 30/06/2020     |
| Pukekohe                | Area shown outlined and identified as an urban traffic area on<br>map 'Pukekohe (SLB-18)' dated 10 November 2018. For more<br>detail of the boundaries, see maps 'Pukekohe (SLB-18a)' to<br>'Pukekohe (SLB-18e)'.                                | 30/06/2020     |
| Kingseat                | Area shown outlined and identified as an urban traffic area on map 'Kingseat (SLB-19)' dated 10 November 2018                                                                                                                                    | 30/06/2020     |
| Clarks Beach            | Area shown outlined and identified as an urban traffic area on map 'Clarks beach (SLB-20) dated 10 November 2018                                                                                                                                 | 30/06/2020     |
| Glenbrook<br>Beach      | Area shown outlined and identified as an urban traffic area on map 'Glenbrook Beach (SLB-21)' dated 10 November 2018                                                                                                                             | 30/06/2020     |
| Waiuku                  | Area shown outlined and identified as an urban traffic area on map 'Waiuku (SLB-22)' dated 10 November 2018                                                                                                                                      | 30/06/2020     |