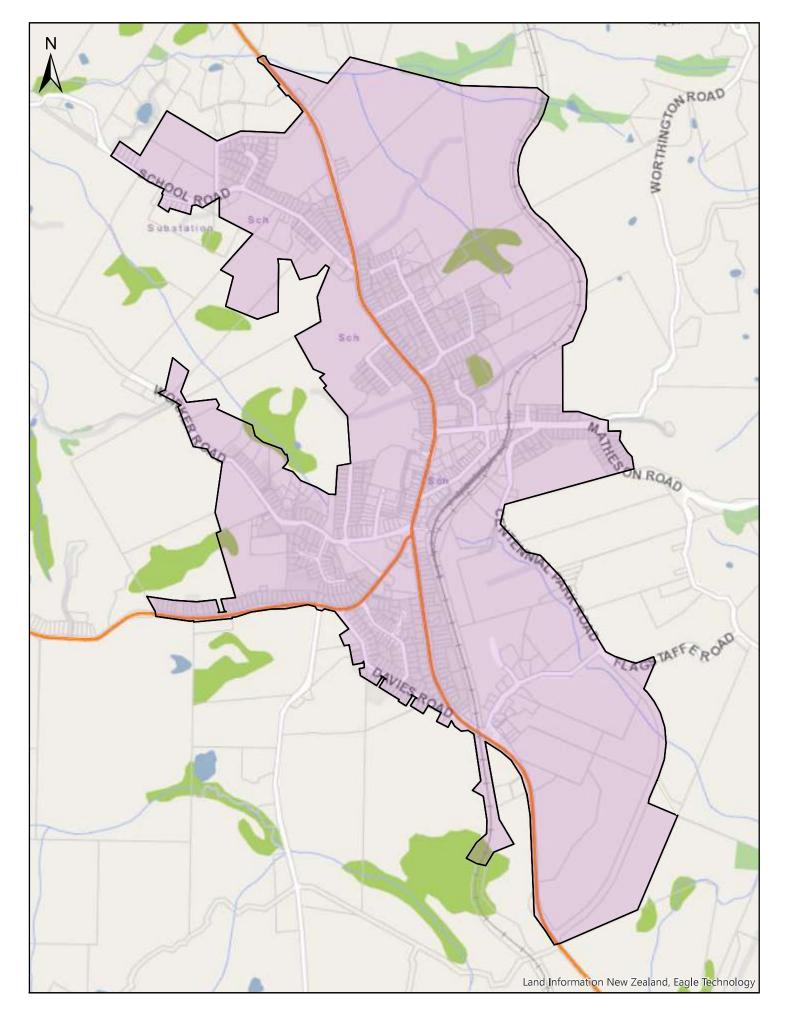

| This map/plan is illustrative only and all information<br>should be independently verified on site before taking<br>any action. Copyright Auckland Transport. Land Parcel                                                                                                                              | Legend             | Urban Traffic Area    | Scale                    | Auckland 💥                       |
|--------------------------------------------------------------------------------------------------------------------------------------------------------------------------------------------------------------------------------------------------------------------------------------------------------|--------------------|-----------------------|--------------------------|----------------------------------|
| any action. Copyingin Auckland Transport. Land Parcel<br>Boundary information from LINZ (crown Copyright Reserved).<br>Whilst due care has been taken, Auckland Transport gives<br>no warranty as to the accuracy and completeness of any<br>information on this map/glan and accepts to liability for | Urban Traffic Area | Snells Beach (SLB-07) | 0 0.2 0.4 0.8 Km         |                                  |
| any error, omission or use of the information.<br>Height datum: Auckland 1946.                                                                                                                                                                                                                         |                    |                       | Date: 10th November 2018 | An Auckland Council Organisation |

| This map/plan is illustrative only and all information should be independently verified on site before taking any action. Copyright Auckland Transport. Land Parcel                                                                          | Legend             | Urban Traffic Area     | Scale                    | Auckland 💥                       |
|----------------------------------------------------------------------------------------------------------------------------------------------------------------------------------------------------------------------------------------------|--------------------|------------------------|--------------------------|----------------------------------|
| Boundary information from LINZ (crown Copyright Reserved).<br>Whilst due care has been taken, Auckland Transport gives<br>no warranty as to the accuracy and completeness of any<br>information on this map/dan and accepts to liability for | Urban Traffic Area | Snells Beach (SLB-07a) | 0 0.1 0.2 0.4 Km         | Transport 🚠                      |
| any error, omission or use of the information.<br>Height datum: Auckland 1946.                                                                                                                                                               |                    | Shelis Deach (SED-07a) | Date: 10th November 2018 | An Auckland Council Organisation |