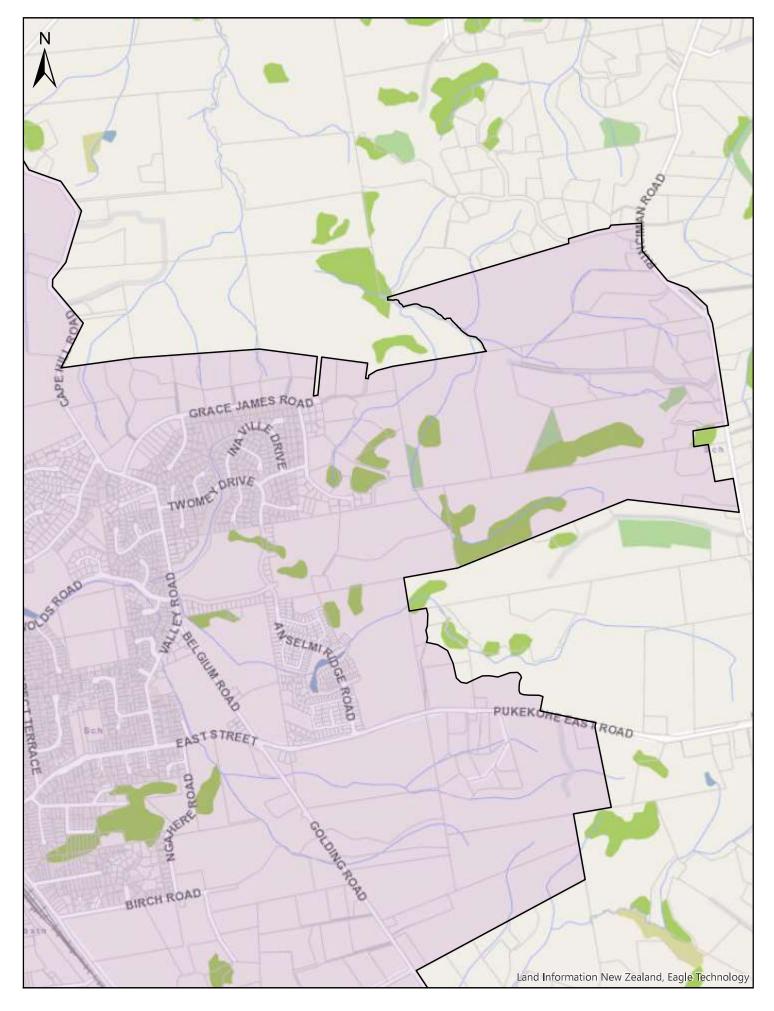

| Α                       | В                                                                                                                                                                                                                                                | С              |
|-------------------------|--------------------------------------------------------------------------------------------------------------------------------------------------------------------------------------------------------------------------------------------------|----------------|
| Area name               | Area description and Map References                                                                                                                                                                                                              | Date effective |
| Auckland<br>Isthmus     | Area shown outlined and identified as an urban traffic area on<br>map 'Auckland Isthmus (SLB-14)' dated 10 November 2018.<br>For more detail of the boundaries see maps 'Auckland Isthmus<br>(SLB-14a)' to 'Auckland Isthmus (SLB-14p)'.         | 30/06/2020     |
| Waiheke Island          | The entirety of Waiheke Island shown outlined and identified<br>as an urban traffic area on map 'Waiheke Island (SLB-15)'<br>dated 10 November 2018                                                                                              | 30/06/2020     |
| Beachlands-<br>Maraetai | Area shown outlined and identified as an urban traffic area on<br>map 'Beachlands-Maretai (SLB-16) dated 10 November 2018.<br>For more detail of the boundaries, see maps 'Beachlands-<br>Maraetai (SLB-16a)' & 'Beachlands-Maraetai (SLB-16b)'. | 30/06/2020     |
| Clevedon                | Area shown outlined and identified as an urban traffic area on map 'Clevedon (SLB-17)' dated 10 November 2018                                                                                                                                    | 30/06/2020     |
| Pukekohe                | Area shown outlined and identified as an urban traffic area on<br>map 'Pukekohe (SLB-18)' dated 10 November 2018. For more<br>detail of the boundaries, see maps 'Pukekohe (SLB-18a)' to<br>'Pukekohe (SLB-18e)'.                                | 30/06/2020     |
| Kingseat                | Area shown outlined and identified as an urban traffic area on map 'Kingseat (SLB-19)' dated 10 November 2018                                                                                                                                    | 30/06/2020     |
| Clarks Beach            | Area shown outlined and identified as an urban traffic area on map 'Clarks beach (SLB-20) dated 10 November 2018                                                                                                                                 | 30/06/2020     |
| Glenbrook<br>Beach      | Area shown outlined and identified as an urban traffic area on map 'Glenbrook Beach (SLB-21)' dated 10 November 2018                                                                                                                             | 30/06/2020     |
| Waiuku                  | Area shown outlined and identified as an urban traffic area on map 'Waiuku (SLB-22)' dated 10 November 2018                                                                                                                                      | 30/06/2020     |