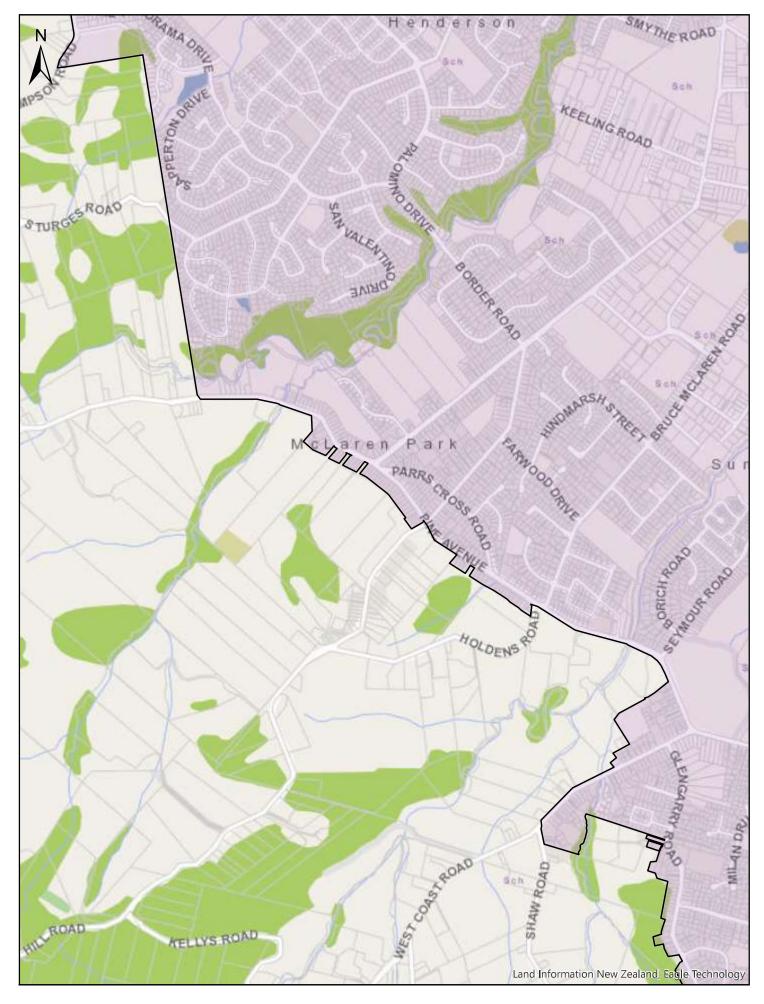

| Α              | В                                                                                                                                                                                                                                                                                   | C              |
|----------------|-------------------------------------------------------------------------------------------------------------------------------------------------------------------------------------------------------------------------------------------------------------------------------------|----------------|
| Area name      | Area description and Map References                                                                                                                                                                                                                                                 | Date effective |
| Wellsford      | Area shown outlined and identified as an urban traffic area on map 'Wellsford (SLB-01)' dated 10 November 2018                                                                                                                                                                      | 30/06/2020     |
| Leigh          | Area shown outlined and identified as an urban traffic area on map 'Leigh (SLB-02)' dated 10 November 2018                                                                                                                                                                          | 30/06/2020     |
| Omaha          | Area shown outlined and identified as an urban traffic area on map 'Omaha (SLB-03)' dated 10 November 2018                                                                                                                                                                          | 30/06/2020     |
| Point Wells    | Area shown outlined and identified as an urban traffic area on map 'Point Wells (SLB-04)' dated 10 November 2018                                                                                                                                                                    | 30/06/2020     |
| Matakana       | Area shown outlined and identified as an urban traffic area on map 'Matakana (SLB-05)' dated 10 November 2018                                                                                                                                                                       | 30/06/2020     |
| Warkworth      | Area shown outlined and identified as an urban traffic area on map 'Warkworth (SLB-06)' dated 10 November 2018                                                                                                                                                                      | 30/06/2020     |
| Snells Beach   | Area shown outlined and identified as an urban traffic area on<br>map 'Snells Beach (SLB-07)' dated 10 November 2018. For<br>more detail of the northern boundary see map 'Snells Beach<br>(SLB-07a)' and more detail of the southern boundary see map<br>'Snells Beach (SLB-07b)'. | 30/06/2020     |
| Hibiscus Coast | Area shown outlined and identified as an urban traffic area on<br>map 'Hibiscus Coast (SLB-08)' dated 10 November 2018. For<br>more detail of the boundaries see maps 'Hibiscus Coast (SLB-<br>08a)' to 'Hibiscus Coast (SLB-08h)'.                                                 | 30/06/2020     |
| Helensville    | Area shown outlined and identified as an urban traffic area on map 'Helensville (SLB-09)', dated 10 November 2018                                                                                                                                                                   | 30/06/2020     |
| Waimauku       | Area shown outlined and identified as an urban traffic area on map 'Waimauku (SLB-10)' dated 10 November 2018                                                                                                                                                                       | 30/06/2020     |
| Kumeu          | Area shown outlined and identified as an urban traffic area on<br>map 'Kumeu (SLB-11)' dated 10 November 2018. For more<br>detail of the boundaries, see maps 'Kumeu (SLB-11a)' &<br>'Kumeu (SLB-11b)'.                                                                             | 30/06/2020     |
| Riverhead      | Area shown outlined and identified as an urban traffic area on map 'Riverhead (SLB-12)' dated 10 November 2018                                                                                                                                                                      | 30/06/2020     |
| North Shore    | Area shown outlined and identified as an urban traffic area on<br>map 'North Shore (SLB-13)' dated 10 November 2018. For<br>more detail of the northern boundary see maps 'North Shore<br>(SLB-13a)' to 'North Shore (SLB-13c)'.                                                    | 30/06/2020     |