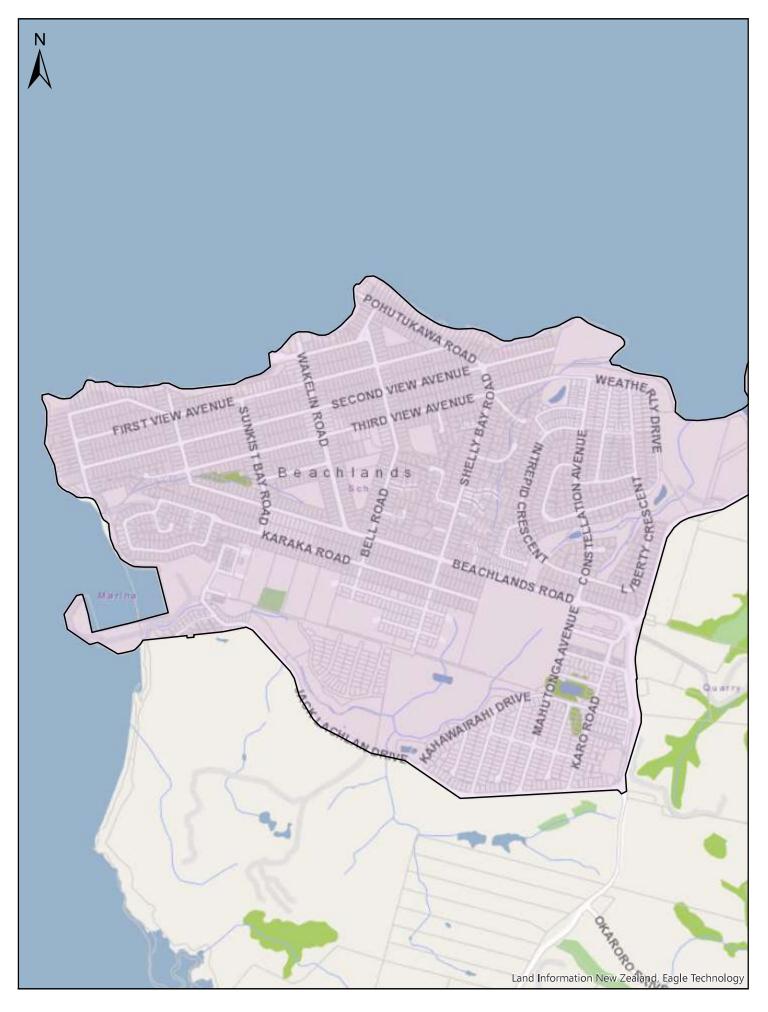

| Α                       | В                                                                                                                                                                                                                                                | С              |
|-------------------------|--------------------------------------------------------------------------------------------------------------------------------------------------------------------------------------------------------------------------------------------------|----------------|
| Area name               | Area description and Map References                                                                                                                                                                                                              | Date effective |
| Auckland<br>Isthmus     | Area shown outlined and identified as an urban traffic area on<br>map 'Auckland Isthmus (SLB-14)' dated 10 November 2018.<br>For more detail of the boundaries see maps 'Auckland Isthmus<br>(SLB-14a)' to 'Auckland Isthmus (SLB-14p)'.         | 30/06/2020     |
| Waiheke Island          | The entirety of Waiheke Island shown outlined and identified<br>as an urban traffic area on map 'Waiheke Island (SLB-15)'<br>dated 10 November 2018                                                                                              | 30/06/2020     |
| Beachlands-<br>Maraetai | Area shown outlined and identified as an urban traffic area on<br>map 'Beachlands-Maretai (SLB-16) dated 10 November 2018.<br>For more detail of the boundaries, see maps 'Beachlands-<br>Maraetai (SLB-16a)' & 'Beachlands-Maraetai (SLB-16b)'. | 30/06/2020     |
| Clevedon                | Area shown outlined and identified as an urban traffic area on map 'Clevedon (SLB-17)' dated 10 November 2018                                                                                                                                    | 30/06/2020     |
| Pukekohe                | Area shown outlined and identified as an urban traffic area on<br>map 'Pukekohe (SLB-18)' dated 10 November 2018. For more<br>detail of the boundaries, see maps 'Pukekohe (SLB-18a)' to<br>'Pukekohe (SLB-18e)'.                                | 30/06/2020     |
| Kingseat                | Area shown outlined and identified as an urban traffic area on map 'Kingseat (SLB-19)' dated 10 November 2018                                                                                                                                    | 30/06/2020     |
| Clarks Beach            | Area shown outlined and identified as an urban traffic area on map 'Clarks beach (SLB-20) dated 10 November 2018                                                                                                                                 | 30/06/2020     |
| Glenbrook<br>Beach      | Area shown outlined and identified as an urban traffic area on map 'Glenbrook Beach (SLB-21)' dated 10 November 2018                                                                                                                             | 30/06/2020     |
| Waiuku                  | Area shown outlined and identified as an urban traffic area on map 'Waiuku (SLB-22)' dated 10 November 2018                                                                                                                                      | 30/06/2020     |