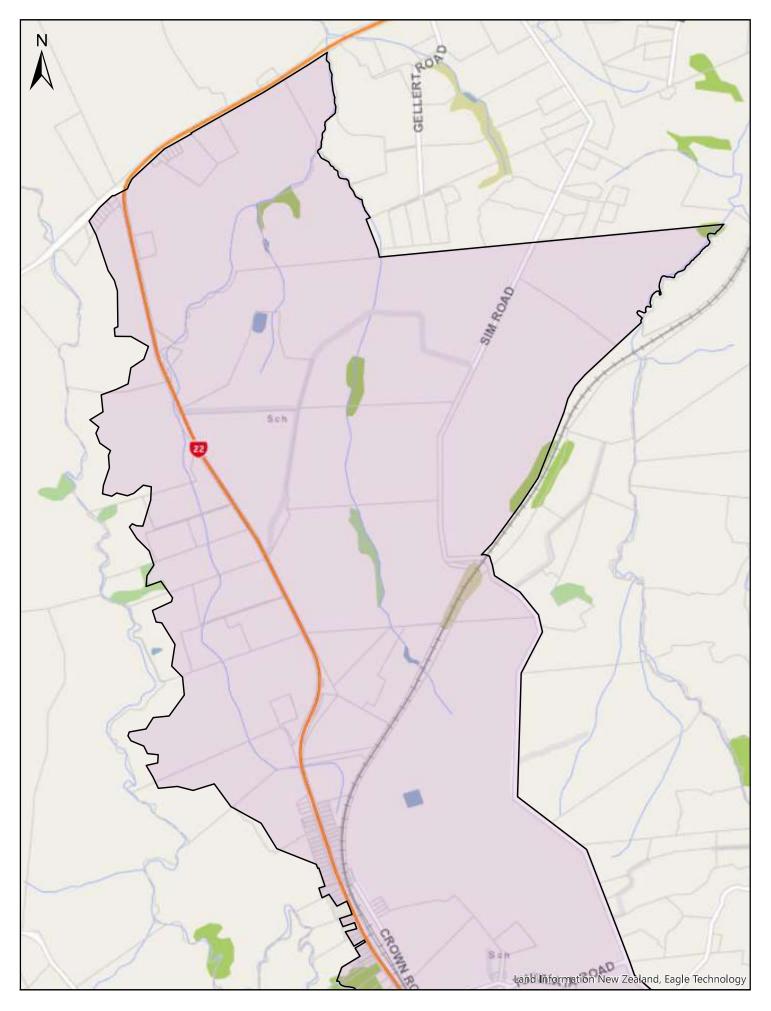

| Α                       | В                                                                                                                                                                                                                                                | С              |
|-------------------------|--------------------------------------------------------------------------------------------------------------------------------------------------------------------------------------------------------------------------------------------------|----------------|
| Area name               | Area description and Map References                                                                                                                                                                                                              | Date effective |
| Auckland<br>Isthmus     | Area shown outlined and identified as an urban traffic area on<br>map 'Auckland Isthmus (SLB-14)' dated 10 November 2018.<br>For more detail of the boundaries see maps 'Auckland Isthmus<br>(SLB-14a)' to 'Auckland Isthmus (SLB-14p)'.         | 30/06/2020     |
| Waiheke Island          | The entirety of Waiheke Island shown outlined and identified<br>as an urban traffic area on map 'Waiheke Island (SLB-15)'<br>dated 10 November 2018                                                                                              | 30/06/2020     |
| Beachlands-<br>Maraetai | Area shown outlined and identified as an urban traffic area on<br>map 'Beachlands-Maretai (SLB-16) dated 10 November 2018.<br>For more detail of the boundaries, see maps 'Beachlands-<br>Maraetai (SLB-16a)' & 'Beachlands-Maraetai (SLB-16b)'. | 30/06/2020     |
| Clevedon                | Area shown outlined and identified as an urban traffic area on map 'Clevedon (SLB-17)' dated 10 November 2018                                                                                                                                    | 30/06/2020     |
| Pukekohe                | Area shown outlined and identified as an urban traffic area on<br>map 'Pukekohe (SLB-18)' dated 10 November 2018. For more<br>detail of the boundaries, see maps 'Pukekohe (SLB-18a)' to<br>'Pukekohe (SLB-18e)'.                                | 30/06/2020     |
| Kingseat                | Area shown outlined and identified as an urban traffic area on map 'Kingseat (SLB-19)' dated 10 November 2018                                                                                                                                    | 30/06/2020     |
| Clarks Beach            | Area shown outlined and identified as an urban traffic area on map 'Clarks beach (SLB-20) dated 10 November 2018                                                                                                                                 | 30/06/2020     |
| Glenbrook<br>Beach      | Area shown outlined and identified as an urban traffic area on map 'Glenbrook Beach (SLB-21)' dated 10 November 2018                                                                                                                             | 30/06/2020     |
| Waiuku                  | Area shown outlined and identified as an urban traffic area on map 'Waiuku (SLB-22)' dated 10 November 2018                                                                                                                                      | 30/06/2020     |