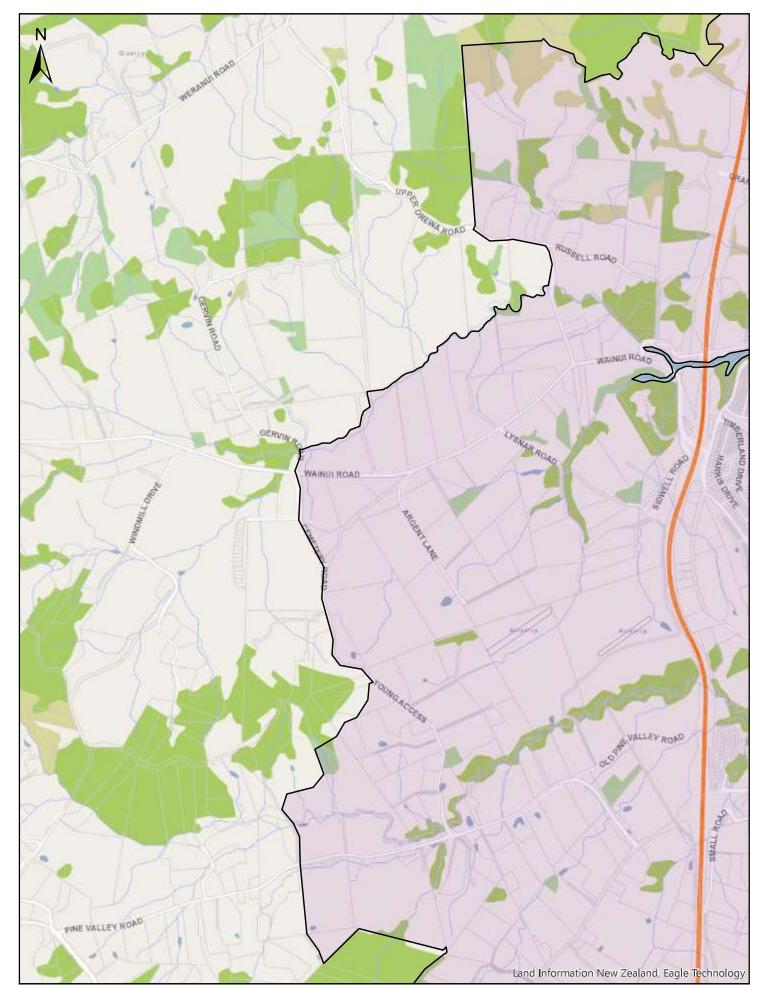

| Α              | В                                                                                                                                                                                                                                                                                   | C              |
|----------------|-------------------------------------------------------------------------------------------------------------------------------------------------------------------------------------------------------------------------------------------------------------------------------------|----------------|
| Area name      | Area description and Map References                                                                                                                                                                                                                                                 | Date effective |
| Wellsford      | Area shown outlined and identified as an urban traffic area on map 'Wellsford (SLB-01)' dated 10 November 2018                                                                                                                                                                      | 30/06/2020     |
| Leigh          | Area shown outlined and identified as an urban traffic area on map 'Leigh (SLB-02)' dated 10 November 2018                                                                                                                                                                          | 30/06/2020     |
| Omaha          | Area shown outlined and identified as an urban traffic area on map 'Omaha (SLB-03)' dated 10 November 2018                                                                                                                                                                          | 30/06/2020     |
| Point Wells    | Area shown outlined and identified as an urban traffic area on map 'Point Wells (SLB-04)' dated 10 November 2018                                                                                                                                                                    | 30/06/2020     |
| Matakana       | Area shown outlined and identified as an urban traffic area on map 'Matakana (SLB-05)' dated 10 November 2018                                                                                                                                                                       | 30/06/2020     |
| Warkworth      | Area shown outlined and identified as an urban traffic area on map 'Warkworth (SLB-06)' dated 10 November 2018                                                                                                                                                                      | 30/06/2020     |
| Snells Beach   | Area shown outlined and identified as an urban traffic area on<br>map 'Snells Beach (SLB-07)' dated 10 November 2018. For<br>more detail of the northern boundary see map 'Snells Beach<br>(SLB-07a)' and more detail of the southern boundary see map<br>'Snells Beach (SLB-07b)'. | 30/06/2020     |
| Hibiscus Coast | Area shown outlined and identified as an urban traffic area on<br>map 'Hibiscus Coast (SLB-08)' dated 10 November 2018. For<br>more detail of the boundaries see maps 'Hibiscus Coast (SLB-<br>08a)' to 'Hibiscus Coast (SLB-08h)'.                                                 | 30/06/2020     |
| Helensville    | Area shown outlined and identified as an urban traffic area on map 'Helensville (SLB-09)', dated 10 November 2018                                                                                                                                                                   | 30/06/2020     |
| Waimauku       | Area shown outlined and identified as an urban traffic area on map 'Waimauku (SLB-10)' dated 10 November 2018                                                                                                                                                                       | 30/06/2020     |
| Kumeu          | Area shown outlined and identified as an urban traffic area on<br>map 'Kumeu (SLB-11)' dated 10 November 2018. For more<br>detail of the boundaries, see maps 'Kumeu (SLB-11a)' &<br>'Kumeu (SLB-11b)'.                                                                             | 30/06/2020     |
| Riverhead      | Area shown outlined and identified as an urban traffic area on map 'Riverhead (SLB-12)' dated 10 November 2018                                                                                                                                                                      | 30/06/2020     |
| North Shore    | Area shown outlined and identified as an urban traffic area on<br>map 'North Shore (SLB-13)' dated 10 November 2018. For<br>more detail of the northern boundary see maps 'North Shore<br>(SLB-13a)' to 'North Shore (SLB-13c)'.                                                    | 30/06/2020     |