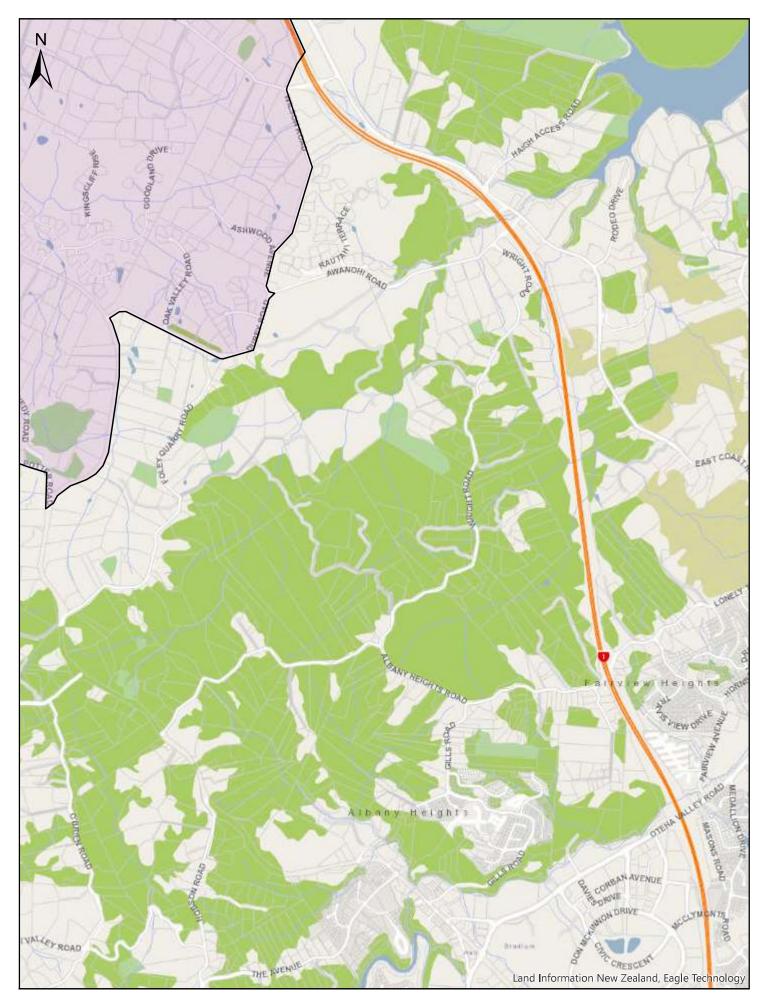

| Α              | В                                                                                                                                                                                                                                                                                   | C              |
|----------------|-------------------------------------------------------------------------------------------------------------------------------------------------------------------------------------------------------------------------------------------------------------------------------------|----------------|
| Area name      | Area description and Map References                                                                                                                                                                                                                                                 | Date effective |
| Wellsford      | Area shown outlined and identified as an urban traffic area on map 'Wellsford (SLB-01)' dated 10 November 2018                                                                                                                                                                      | 30/06/2020     |
| Leigh          | Area shown outlined and identified as an urban traffic area on map 'Leigh (SLB-02)' dated 10 November 2018                                                                                                                                                                          | 30/06/2020     |
| Omaha          | Area shown outlined and identified as an urban traffic area on map 'Omaha (SLB-03)' dated 10 November 2018                                                                                                                                                                          | 30/06/2020     |
| Point Wells    | Area shown outlined and identified as an urban traffic area on map 'Point Wells (SLB-04)' dated 10 November 2018                                                                                                                                                                    | 30/06/2020     |
| Matakana       | Area shown outlined and identified as an urban traffic area on map 'Matakana (SLB-05)' dated 10 November 2018                                                                                                                                                                       | 30/06/2020     |
| Warkworth      | Area shown outlined and identified as an urban traffic area on map 'Warkworth (SLB-06)' dated 10 November 2018                                                                                                                                                                      | 30/06/2020     |
| Snells Beach   | Area shown outlined and identified as an urban traffic area on<br>map 'Snells Beach (SLB-07)' dated 10 November 2018. For<br>more detail of the northern boundary see map 'Snells Beach<br>(SLB-07a)' and more detail of the southern boundary see map<br>'Snells Beach (SLB-07b)'. | 30/06/2020     |
| Hibiscus Coast | Area shown outlined and identified as an urban traffic area on<br>map 'Hibiscus Coast (SLB-08)' dated 10 November 2018. For<br>more detail of the boundaries see maps 'Hibiscus Coast (SLB-<br>08a)' to 'Hibiscus Coast (SLB-08h)'.                                                 | 30/06/2020     |
| Helensville    | Area shown outlined and identified as an urban traffic area on map 'Helensville (SLB-09)', dated 10 November 2018                                                                                                                                                                   | 30/06/2020     |
| Waimauku       | Area shown outlined and identified as an urban traffic area on map 'Waimauku (SLB-10)' dated 10 November 2018                                                                                                                                                                       | 30/06/2020     |
| Kumeu          | Area shown outlined and identified as an urban traffic area on<br>map 'Kumeu (SLB-11)' dated 10 November 2018. For more<br>detail of the boundaries, see maps 'Kumeu (SLB-11a)' &<br>'Kumeu (SLB-11b)'.                                                                             | 30/06/2020     |
| Riverhead      | Area shown outlined and identified as an urban traffic area on map 'Riverhead (SLB-12)' dated 10 November 2018                                                                                                                                                                      | 30/06/2020     |
| North Shore    | Area shown outlined and identified as an urban traffic area on<br>map 'North Shore (SLB-13)' dated 10 November 2018. For<br>more detail of the northern boundary see maps 'North Shore<br>(SLB-13a)' to 'North Shore (SLB-13c)'.                                                    | 30/06/2020     |