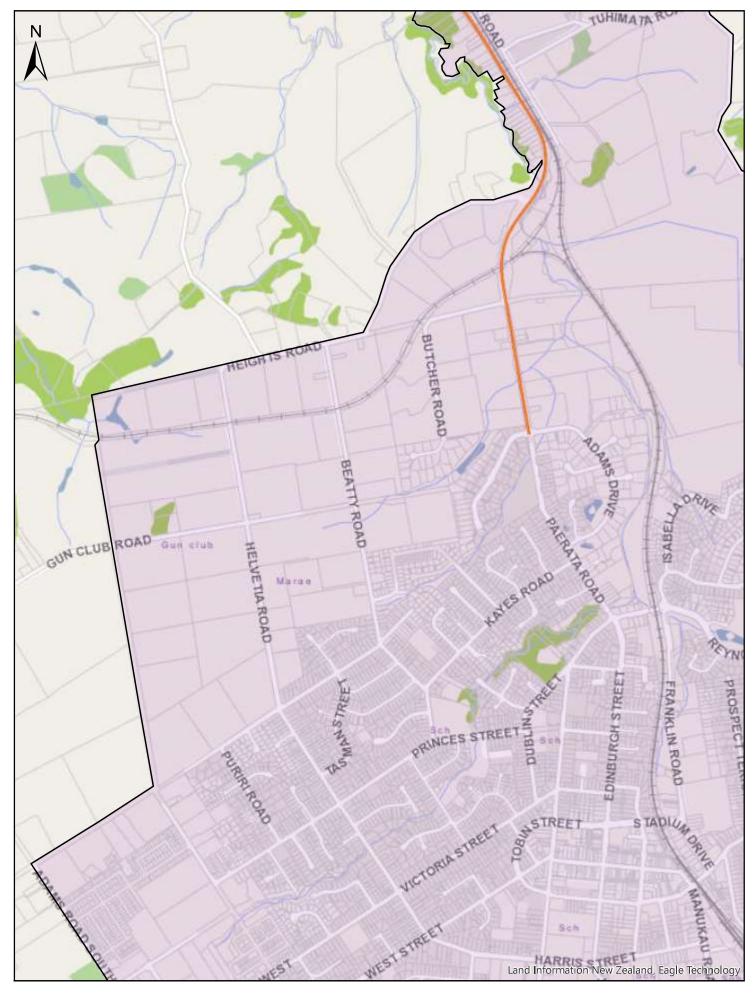

| Α                       | В                                                                                                                                                                                                                                                | С              |
|-------------------------|--------------------------------------------------------------------------------------------------------------------------------------------------------------------------------------------------------------------------------------------------|----------------|
| Area name               | Area description and Map References                                                                                                                                                                                                              | Date effective |
| Auckland<br>Isthmus     | Area shown outlined and identified as an urban traffic area on<br>map 'Auckland Isthmus (SLB-14)' dated 10 November 2018.<br>For more detail of the boundaries see maps 'Auckland Isthmus<br>(SLB-14a)' to 'Auckland Isthmus (SLB-14p)'.         | 30/06/2020     |
| Waiheke Island          | The entirety of Waiheke Island shown outlined and identified<br>as an urban traffic area on map 'Waiheke Island (SLB-15)'<br>dated 10 November 2018                                                                                              | 30/06/2020     |
| Beachlands-<br>Maraetai | Area shown outlined and identified as an urban traffic area on<br>map 'Beachlands-Maretai (SLB-16) dated 10 November 2018.<br>For more detail of the boundaries, see maps 'Beachlands-<br>Maraetai (SLB-16a)' & 'Beachlands-Maraetai (SLB-16b)'. | 30/06/2020     |
| Clevedon                | Area shown outlined and identified as an urban traffic area on map 'Clevedon (SLB-17)' dated 10 November 2018                                                                                                                                    | 30/06/2020     |
| Pukekohe                | Area shown outlined and identified as an urban traffic area on<br>map 'Pukekohe (SLB-18)' dated 10 November 2018. For more<br>detail of the boundaries, see maps 'Pukekohe (SLB-18a)' to<br>'Pukekohe (SLB-18e)'.                                | 30/06/2020     |
| Kingseat                | Area shown outlined and identified as an urban traffic area on map 'Kingseat (SLB-19)' dated 10 November 2018                                                                                                                                    | 30/06/2020     |
| Clarks Beach            | Area shown outlined and identified as an urban traffic area on map 'Clarks beach (SLB-20) dated 10 November 2018                                                                                                                                 | 30/06/2020     |
| Glenbrook<br>Beach      | Area shown outlined and identified as an urban traffic area on map 'Glenbrook Beach (SLB-21)' dated 10 November 2018                                                                                                                             | 30/06/2020     |
| Waiuku                  | Area shown outlined and identified as an urban traffic area on map 'Waiuku (SLB-22)' dated 10 November 2018                                                                                                                                      | 30/06/2020     |