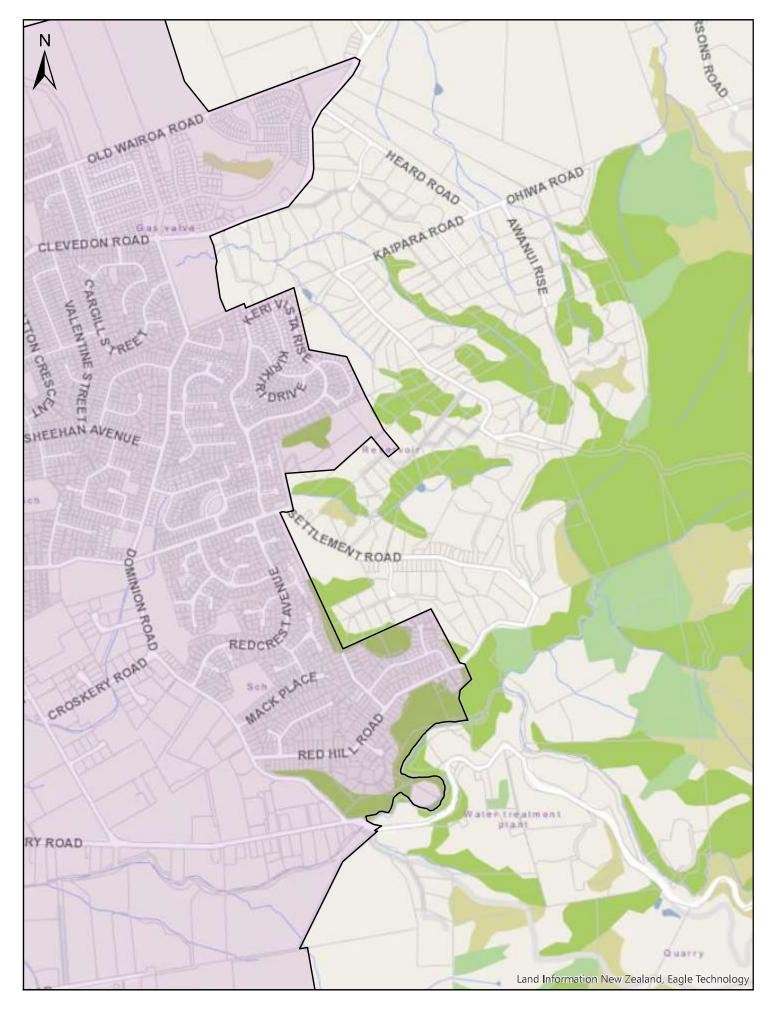

| Α                       | В                                                                                                                                                                                                                                                | С              |
|-------------------------|--------------------------------------------------------------------------------------------------------------------------------------------------------------------------------------------------------------------------------------------------|----------------|
| Area name               | Area description and Map References                                                                                                                                                                                                              | Date effective |
| Auckland<br>Isthmus     | Area shown outlined and identified as an urban traffic area on<br>map 'Auckland Isthmus (SLB-14)' dated 10 November 2018.<br>For more detail of the boundaries see maps 'Auckland Isthmus<br>(SLB-14a)' to 'Auckland Isthmus (SLB-14p)'.         | 30/06/2020     |
| Waiheke Island          | The entirety of Waiheke Island shown outlined and identified<br>as an urban traffic area on map 'Waiheke Island (SLB-15)'<br>dated 10 November 2018                                                                                              | 30/06/2020     |
| Beachlands-<br>Maraetai | Area shown outlined and identified as an urban traffic area on<br>map 'Beachlands-Maretai (SLB-16) dated 10 November 2018.<br>For more detail of the boundaries, see maps 'Beachlands-<br>Maraetai (SLB-16a)' & 'Beachlands-Maraetai (SLB-16b)'. | 30/06/2020     |
| Clevedon                | Area shown outlined and identified as an urban traffic area on map 'Clevedon (SLB-17)' dated 10 November 2018                                                                                                                                    | 30/06/2020     |
| Pukekohe                | Area shown outlined and identified as an urban traffic area on<br>map 'Pukekohe (SLB-18)' dated 10 November 2018. For more<br>detail of the boundaries, see maps 'Pukekohe (SLB-18a)' to<br>'Pukekohe (SLB-18e)'.                                | 30/06/2020     |
| Kingseat                | Area shown outlined and identified as an urban traffic area on map 'Kingseat (SLB-19)' dated 10 November 2018                                                                                                                                    | 30/06/2020     |
| Clarks Beach            | Area shown outlined and identified as an urban traffic area on map 'Clarks beach (SLB-20) dated 10 November 2018                                                                                                                                 | 30/06/2020     |
| Glenbrook<br>Beach      | Area shown outlined and identified as an urban traffic area on map 'Glenbrook Beach (SLB-21)' dated 10 November 2018                                                                                                                             | 30/06/2020     |
| Waiuku                  | Area shown outlined and identified as an urban traffic area on map 'Waiuku (SLB-22)' dated 10 November 2018                                                                                                                                      | 30/06/2020     |