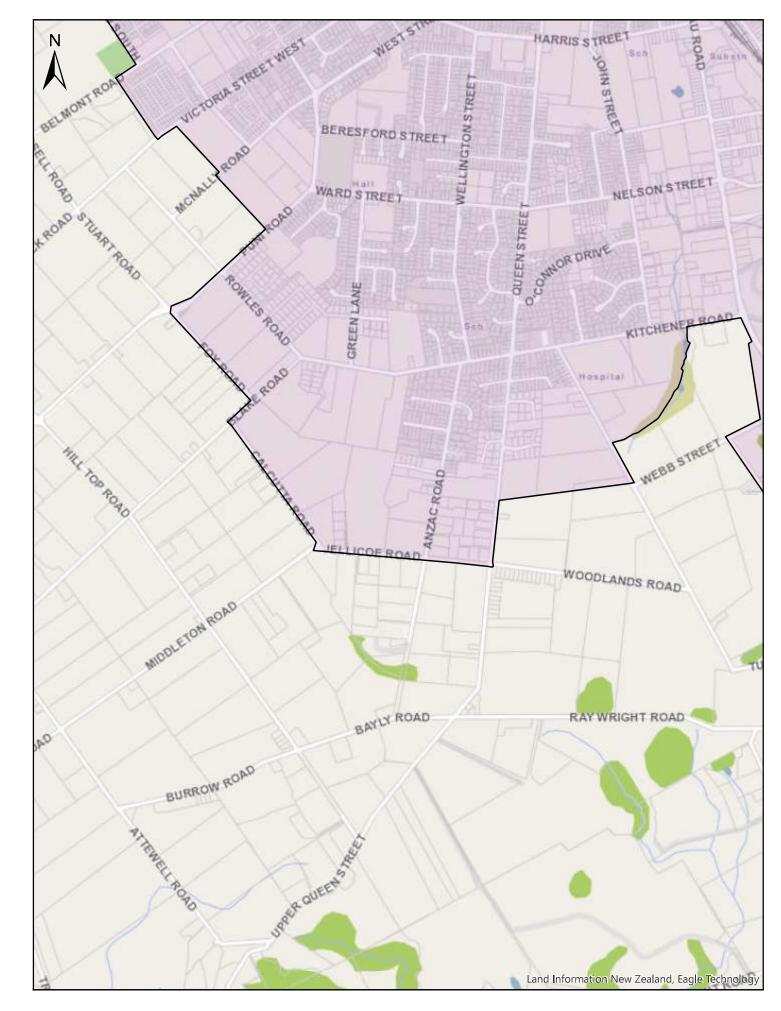

| Α                       | В                                                                                                                                                                                                                                                | С              |
|-------------------------|--------------------------------------------------------------------------------------------------------------------------------------------------------------------------------------------------------------------------------------------------|----------------|
| Area name               | Area description and Map References                                                                                                                                                                                                              | Date effective |
| Auckland<br>Isthmus     | Area shown outlined and identified as an urban traffic area on<br>map 'Auckland Isthmus (SLB-14)' dated 10 November 2018.<br>For more detail of the boundaries see maps 'Auckland Isthmus<br>(SLB-14a)' to 'Auckland Isthmus (SLB-14p)'.         | 30/06/2020     |
| Waiheke Island          | The entirety of Waiheke Island shown outlined and identified<br>as an urban traffic area on map 'Waiheke Island (SLB-15)'<br>dated 10 November 2018                                                                                              | 30/06/2020     |
| Beachlands-<br>Maraetai | Area shown outlined and identified as an urban traffic area on<br>map 'Beachlands-Maretai (SLB-16) dated 10 November 2018.<br>For more detail of the boundaries, see maps 'Beachlands-<br>Maraetai (SLB-16a)' & 'Beachlands-Maraetai (SLB-16b)'. | 30/06/2020     |
| Clevedon                | Area shown outlined and identified as an urban traffic area on map 'Clevedon (SLB-17)' dated 10 November 2018                                                                                                                                    | 30/06/2020     |
| Pukekohe                | Area shown outlined and identified as an urban traffic area on<br>map 'Pukekohe (SLB-18)' dated 10 November 2018. For more<br>detail of the boundaries, see maps 'Pukekohe (SLB-18a)' to<br>'Pukekohe (SLB-18e)'.                                | 30/06/2020     |
| Kingseat                | Area shown outlined and identified as an urban traffic area on map 'Kingseat (SLB-19)' dated 10 November 2018                                                                                                                                    | 30/06/2020     |
| Clarks Beach            | Area shown outlined and identified as an urban traffic area on map 'Clarks beach (SLB-20) dated 10 November 2018                                                                                                                                 | 30/06/2020     |
| Glenbrook<br>Beach      | Area shown outlined and identified as an urban traffic area on map 'Glenbrook Beach (SLB-21)' dated 10 November 2018                                                                                                                             | 30/06/2020     |
| Waiuku                  | Area shown outlined and identified as an urban traffic area on map 'Waiuku (SLB-22)' dated 10 November 2018                                                                                                                                      | 30/06/2020     |