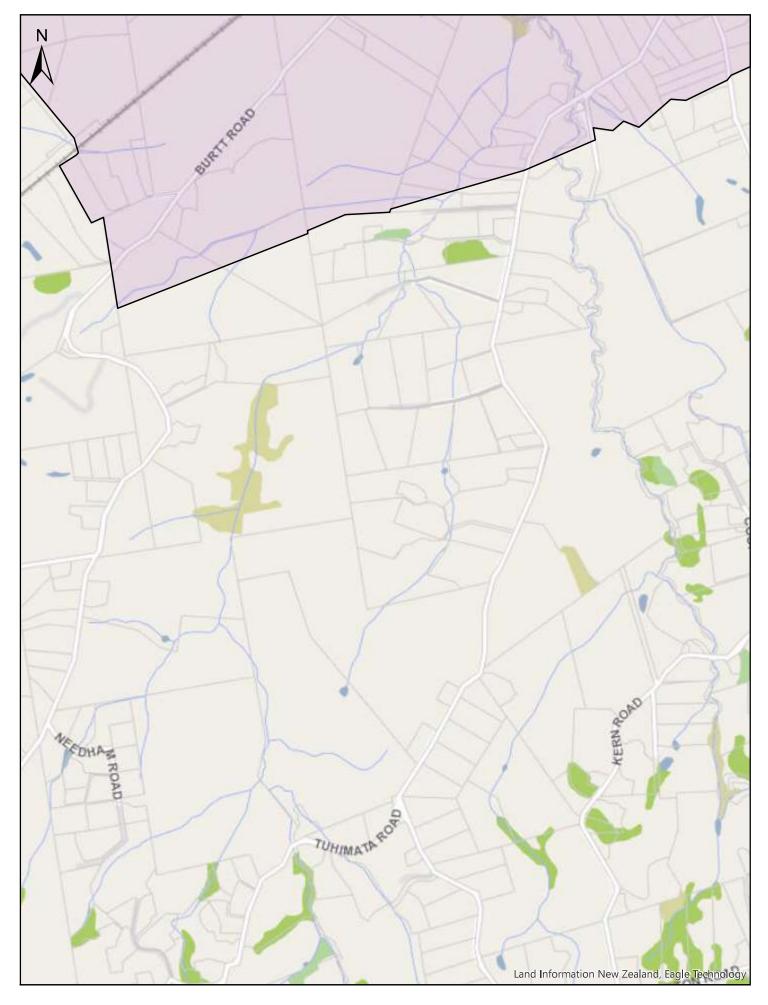

| Α                       | В                                                                                                                                                                                                                                                | С              |
|-------------------------|--------------------------------------------------------------------------------------------------------------------------------------------------------------------------------------------------------------------------------------------------|----------------|
| Area name               | Area description and Map References                                                                                                                                                                                                              | Date effective |
| Auckland<br>Isthmus     | Area shown outlined and identified as an urban traffic area on<br>map 'Auckland Isthmus (SLB-14)' dated 10 November 2018.<br>For more detail of the boundaries see maps 'Auckland Isthmus<br>(SLB-14a)' to 'Auckland Isthmus (SLB-14p)'.         | 30/06/2020     |
| Waiheke Island          | The entirety of Waiheke Island shown outlined and identified<br>as an urban traffic area on map 'Waiheke Island (SLB-15)'<br>dated 10 November 2018                                                                                              | 30/06/2020     |
| Beachlands-<br>Maraetai | Area shown outlined and identified as an urban traffic area on<br>map 'Beachlands-Maretai (SLB-16) dated 10 November 2018.<br>For more detail of the boundaries, see maps 'Beachlands-<br>Maraetai (SLB-16a)' & 'Beachlands-Maraetai (SLB-16b)'. | 30/06/2020     |
| Clevedon                | Area shown outlined and identified as an urban traffic area on map 'Clevedon (SLB-17)' dated 10 November 2018                                                                                                                                    | 30/06/2020     |
| Pukekohe                | Area shown outlined and identified as an urban traffic area on<br>map 'Pukekohe (SLB-18)' dated 10 November 2018. For more<br>detail of the boundaries, see maps 'Pukekohe (SLB-18a)' to<br>'Pukekohe (SLB-18e)'.                                | 30/06/2020     |
| Kingseat                | Area shown outlined and identified as an urban traffic area on map 'Kingseat (SLB-19)' dated 10 November 2018                                                                                                                                    | 30/06/2020     |
| Clarks Beach            | Area shown outlined and identified as an urban traffic area on map 'Clarks beach (SLB-20) dated 10 November 2018                                                                                                                                 | 30/06/2020     |
| Glenbrook<br>Beach      | Area shown outlined and identified as an urban traffic area on map 'Glenbrook Beach (SLB-21)' dated 10 November 2018                                                                                                                             | 30/06/2020     |
| Waiuku                  | Area shown outlined and identified as an urban traffic area on map 'Waiuku (SLB-22)' dated 10 November 2018                                                                                                                                      | 30/06/2020     |