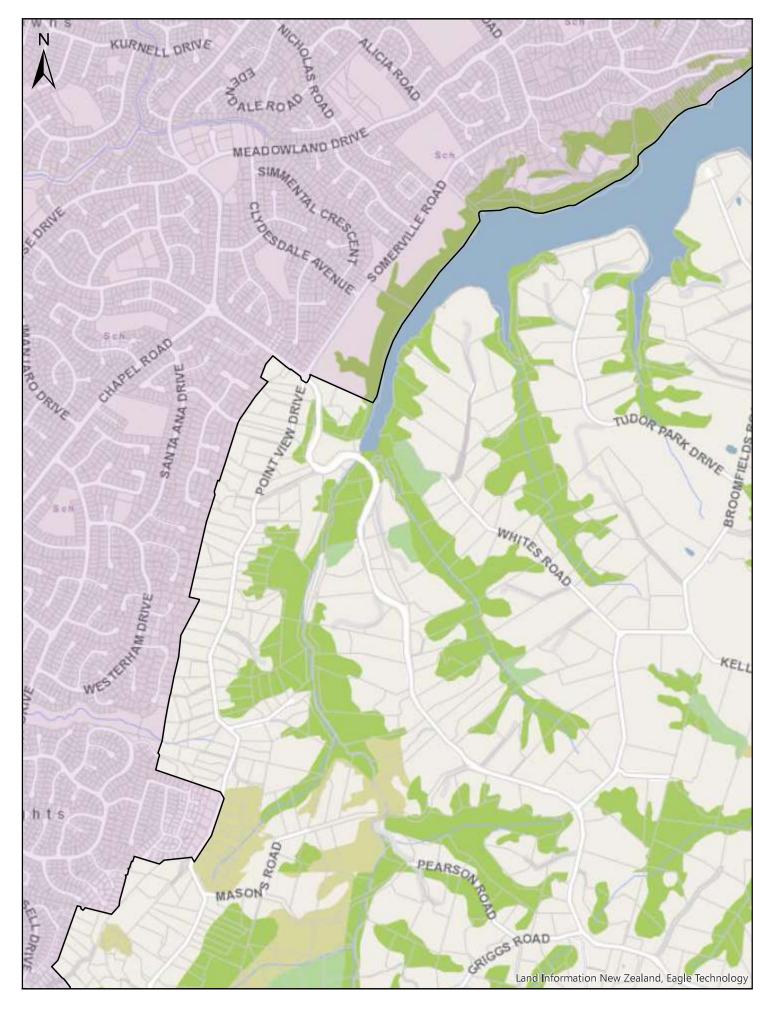

| Α                       | В                                                                                                                                                                                                                                                | С              |
|-------------------------|--------------------------------------------------------------------------------------------------------------------------------------------------------------------------------------------------------------------------------------------------|----------------|
| Area name               | Area description and Map References                                                                                                                                                                                                              | Date effective |
| Auckland<br>Isthmus     | Area shown outlined and identified as an urban traffic area on<br>map 'Auckland Isthmus (SLB-14)' dated 10 November 2018.<br>For more detail of the boundaries see maps 'Auckland Isthmus<br>(SLB-14a)' to 'Auckland Isthmus (SLB-14p)'.         | 30/06/2020     |
| Waiheke Island          | The entirety of Waiheke Island shown outlined and identified<br>as an urban traffic area on map 'Waiheke Island (SLB-15)'<br>dated 10 November 2018                                                                                              | 30/06/2020     |
| Beachlands-<br>Maraetai | Area shown outlined and identified as an urban traffic area on<br>map 'Beachlands-Maretai (SLB-16) dated 10 November 2018.<br>For more detail of the boundaries, see maps 'Beachlands-<br>Maraetai (SLB-16a)' & 'Beachlands-Maraetai (SLB-16b)'. | 30/06/2020     |
| Clevedon                | Area shown outlined and identified as an urban traffic area on map 'Clevedon (SLB-17)' dated 10 November 2018                                                                                                                                    | 30/06/2020     |
| Pukekohe                | Area shown outlined and identified as an urban traffic area on<br>map 'Pukekohe (SLB-18)' dated 10 November 2018. For more<br>detail of the boundaries, see maps 'Pukekohe (SLB-18a)' to<br>'Pukekohe (SLB-18e)'.                                | 30/06/2020     |
| Kingseat                | Area shown outlined and identified as an urban traffic area on map 'Kingseat (SLB-19)' dated 10 November 2018                                                                                                                                    | 30/06/2020     |
| Clarks Beach            | Area shown outlined and identified as an urban traffic area on map 'Clarks beach (SLB-20) dated 10 November 2018                                                                                                                                 | 30/06/2020     |
| Glenbrook<br>Beach      | Area shown outlined and identified as an urban traffic area on map 'Glenbrook Beach (SLB-21)' dated 10 November 2018                                                                                                                             | 30/06/2020     |
| Waiuku                  | Area shown outlined and identified as an urban traffic area on map 'Waiuku (SLB-22)' dated 10 November 2018                                                                                                                                      | 30/06/2020     |