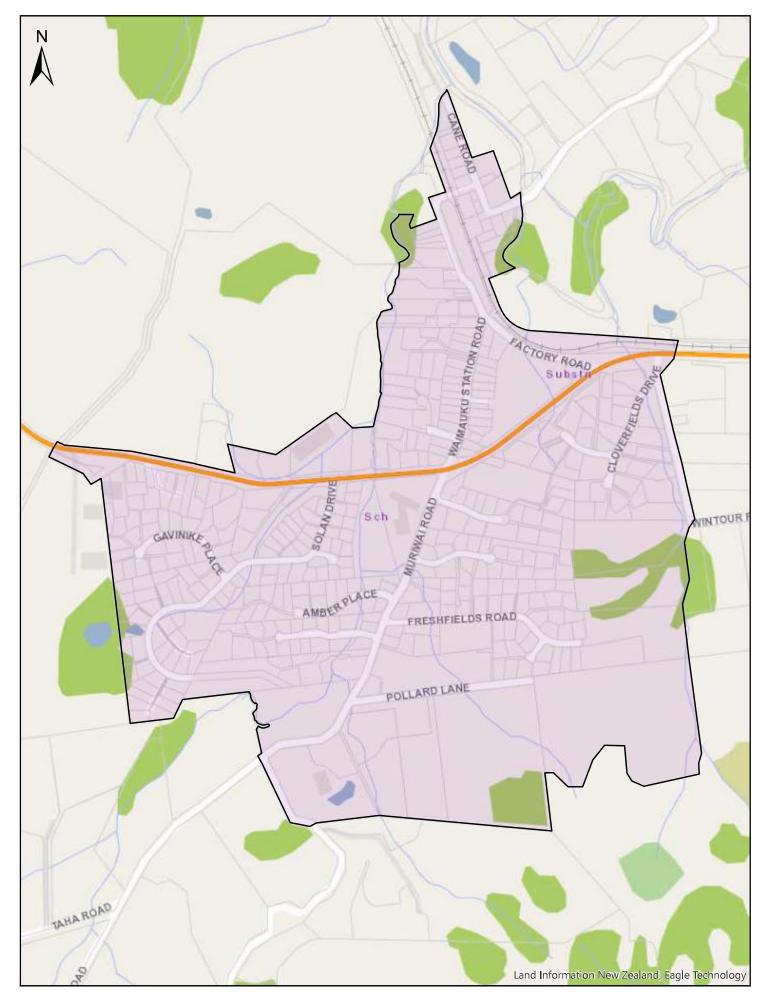

| Α              | В                                                                                                                                                                                                                                                                                   | C              |
|----------------|-------------------------------------------------------------------------------------------------------------------------------------------------------------------------------------------------------------------------------------------------------------------------------------|----------------|
| Area name      | Area description and Map References                                                                                                                                                                                                                                                 | Date effective |
| Wellsford      | Area shown outlined and identified as an urban traffic area on map 'Wellsford (SLB-01)' dated 10 November 2018                                                                                                                                                                      | 30/06/2020     |
| Leigh          | Area shown outlined and identified as an urban traffic area on map 'Leigh (SLB-02)' dated 10 November 2018                                                                                                                                                                          | 30/06/2020     |
| Omaha          | Area shown outlined and identified as an urban traffic area on map 'Omaha (SLB-03)' dated 10 November 2018                                                                                                                                                                          | 30/06/2020     |
| Point Wells    | Area shown outlined and identified as an urban traffic area on map 'Point Wells (SLB-04)' dated 10 November 2018                                                                                                                                                                    | 30/06/2020     |
| Matakana       | Area shown outlined and identified as an urban traffic area on map 'Matakana (SLB-05)' dated 10 November 2018                                                                                                                                                                       | 30/06/2020     |
| Warkworth      | Area shown outlined and identified as an urban traffic area on map 'Warkworth (SLB-06)' dated 10 November 2018                                                                                                                                                                      | 30/06/2020     |
| Snells Beach   | Area shown outlined and identified as an urban traffic area on<br>map 'Snells Beach (SLB-07)' dated 10 November 2018. For<br>more detail of the northern boundary see map 'Snells Beach<br>(SLB-07a)' and more detail of the southern boundary see map<br>'Snells Beach (SLB-07b)'. | 30/06/2020     |
| Hibiscus Coast | Area shown outlined and identified as an urban traffic area on<br>map 'Hibiscus Coast (SLB-08)' dated 10 November 2018. For<br>more detail of the boundaries see maps 'Hibiscus Coast (SLB-<br>08a)' to 'Hibiscus Coast (SLB-08h)'.                                                 | 30/06/2020     |
| Helensville    | Area shown outlined and identified as an urban traffic area on map 'Helensville (SLB-09)', dated 10 November 2018                                                                                                                                                                   | 30/06/2020     |
| Waimauku       | Area shown outlined and identified as an urban traffic area on map 'Waimauku (SLB-10)' dated 10 November 2018                                                                                                                                                                       | 30/06/2020     |
| Kumeu          | Area shown outlined and identified as an urban traffic area on<br>map 'Kumeu (SLB-11)' dated 10 November 2018. For more<br>detail of the boundaries, see maps 'Kumeu (SLB-11a)' &<br>'Kumeu (SLB-11b)'.                                                                             | 30/06/2020     |
| Riverhead      | Area shown outlined and identified as an urban traffic area on map 'Riverhead (SLB-12)' dated 10 November 2018                                                                                                                                                                      | 30/06/2020     |
| North Shore    | Area shown outlined and identified as an urban traffic area on<br>map 'North Shore (SLB-13)' dated 10 November 2018. For<br>more detail of the northern boundary see maps 'North Shore<br>(SLB-13a)' to 'North Shore (SLB-13c)'.                                                    | 30/06/2020     |