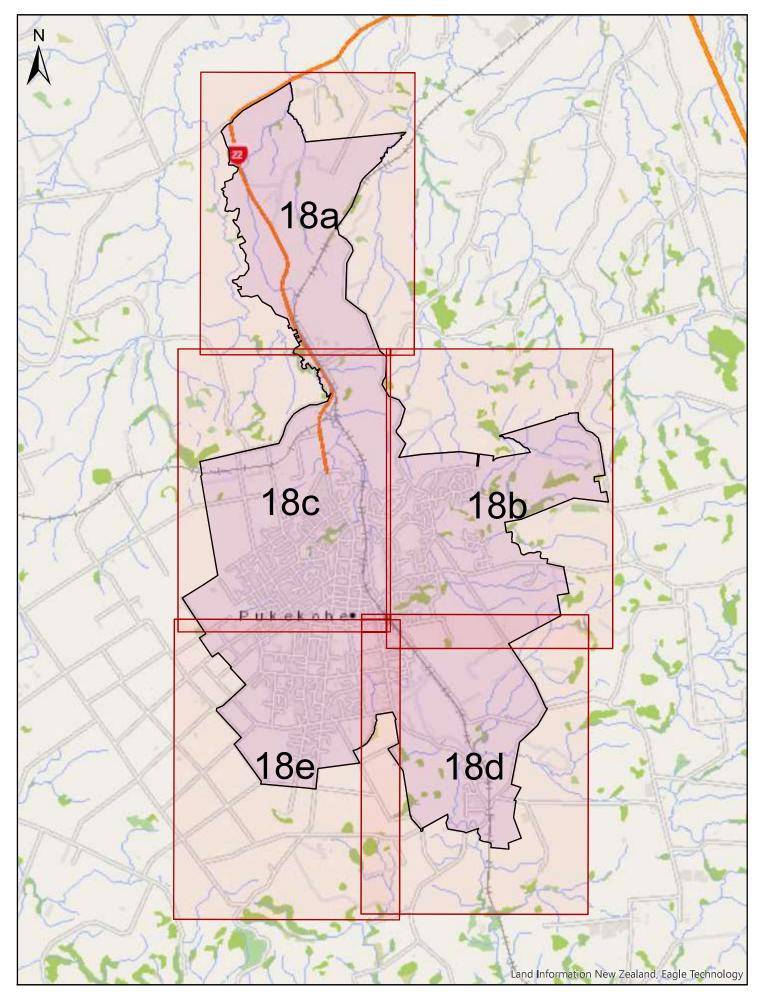

| Α                       | В                                                                                                                                                                                                                                                | С              |
|-------------------------|--------------------------------------------------------------------------------------------------------------------------------------------------------------------------------------------------------------------------------------------------|----------------|
| Area name               | Area description and Map References                                                                                                                                                                                                              | Date effective |
| Auckland<br>Isthmus     | Area shown outlined and identified as an urban traffic area on<br>map 'Auckland Isthmus (SLB-14)' dated 10 November 2018.<br>For more detail of the boundaries see maps 'Auckland Isthmus<br>(SLB-14a)' to 'Auckland Isthmus (SLB-14p)'.         | 30/06/2020     |
| Waiheke Island          | The entirety of Waiheke Island shown outlined and identified<br>as an urban traffic area on map 'Waiheke Island (SLB-15)'<br>dated 10 November 2018                                                                                              | 30/06/2020     |
| Beachlands-<br>Maraetai | Area shown outlined and identified as an urban traffic area on<br>map 'Beachlands-Maretai (SLB-16) dated 10 November 2018.<br>For more detail of the boundaries, see maps 'Beachlands-<br>Maraetai (SLB-16a)' & 'Beachlands-Maraetai (SLB-16b)'. | 30/06/2020     |
| Clevedon                | Area shown outlined and identified as an urban traffic area on map 'Clevedon (SLB-17)' dated 10 November 2018                                                                                                                                    | 30/06/2020     |
| Pukekohe                | Area shown outlined and identified as an urban traffic area on<br>map 'Pukekohe (SLB-18)' dated 10 November 2018. For more<br>detail of the boundaries, see maps 'Pukekohe (SLB-18a)' to<br>'Pukekohe (SLB-18e)'.                                | 30/06/2020     |
| Kingseat                | Area shown outlined and identified as an urban traffic area on map 'Kingseat (SLB-19)' dated 10 November 2018                                                                                                                                    | 30/06/2020     |
| Clarks Beach            | Area shown outlined and identified as an urban traffic area on map 'Clarks beach (SLB-20) dated 10 November 2018                                                                                                                                 | 30/06/2020     |
| Glenbrook<br>Beach      | Area shown outlined and identified as an urban traffic area on map 'Glenbrook Beach (SLB-21)' dated 10 November 2018                                                                                                                             | 30/06/2020     |
| Waiuku                  | Area shown outlined and identified as an urban traffic area on map 'Waiuku (SLB-22)' dated 10 November 2018                                                                                                                                      | 30/06/2020     |