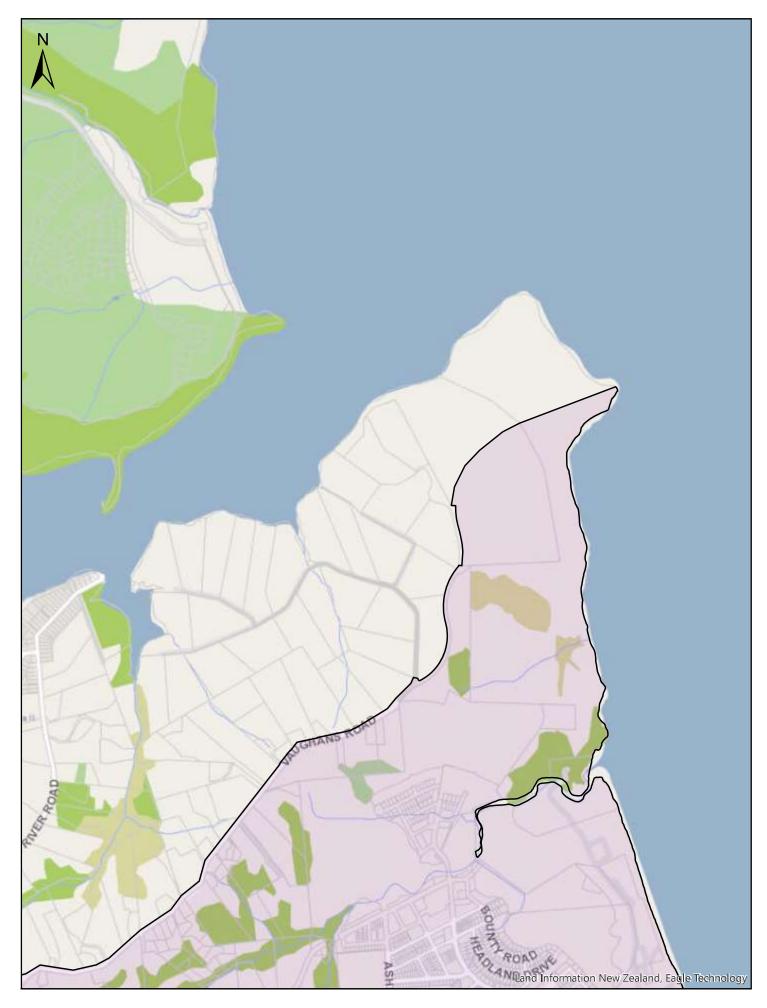

| Α              | В                                                                                                                                                                                                                                                                                   | C              |
|----------------|-------------------------------------------------------------------------------------------------------------------------------------------------------------------------------------------------------------------------------------------------------------------------------------|----------------|
| Area name      | Area description and Map References                                                                                                                                                                                                                                                 | Date effective |
| Wellsford      | Area shown outlined and identified as an urban traffic area on map 'Wellsford (SLB-01)' dated 10 November 2018                                                                                                                                                                      | 30/06/2020     |
| Leigh          | Area shown outlined and identified as an urban traffic area on map 'Leigh (SLB-02)' dated 10 November 2018                                                                                                                                                                          | 30/06/2020     |
| Omaha          | Area shown outlined and identified as an urban traffic area on map 'Omaha (SLB-03)' dated 10 November 2018                                                                                                                                                                          | 30/06/2020     |
| Point Wells    | Area shown outlined and identified as an urban traffic area on map 'Point Wells (SLB-04)' dated 10 November 2018                                                                                                                                                                    | 30/06/2020     |
| Matakana       | Area shown outlined and identified as an urban traffic area on map 'Matakana (SLB-05)' dated 10 November 2018                                                                                                                                                                       | 30/06/2020     |
| Warkworth      | Area shown outlined and identified as an urban traffic area on map 'Warkworth (SLB-06)' dated 10 November 2018                                                                                                                                                                      | 30/06/2020     |
| Snells Beach   | Area shown outlined and identified as an urban traffic area on<br>map 'Snells Beach (SLB-07)' dated 10 November 2018. For<br>more detail of the northern boundary see map 'Snells Beach<br>(SLB-07a)' and more detail of the southern boundary see map<br>'Snells Beach (SLB-07b)'. | 30/06/2020     |
| Hibiscus Coast | Area shown outlined and identified as an urban traffic area on<br>map 'Hibiscus Coast (SLB-08)' dated 10 November 2018. For<br>more detail of the boundaries see maps 'Hibiscus Coast (SLB-<br>08a)' to 'Hibiscus Coast (SLB-08h)'.                                                 | 30/06/2020     |
| Helensville    | Area shown outlined and identified as an urban traffic area on map 'Helensville (SLB-09)', dated 10 November 2018                                                                                                                                                                   | 30/06/2020     |
| Waimauku       | Area shown outlined and identified as an urban traffic area on map 'Waimauku (SLB-10)' dated 10 November 2018                                                                                                                                                                       | 30/06/2020     |
| Kumeu          | Area shown outlined and identified as an urban traffic area on<br>map 'Kumeu (SLB-11)' dated 10 November 2018. For more<br>detail of the boundaries, see maps 'Kumeu (SLB-11a)' &<br>'Kumeu (SLB-11b)'.                                                                             | 30/06/2020     |
| Riverhead      | Area shown outlined and identified as an urban traffic area on map 'Riverhead (SLB-12)' dated 10 November 2018                                                                                                                                                                      | 30/06/2020     |
| North Shore    | Area shown outlined and identified as an urban traffic area on<br>map 'North Shore (SLB-13)' dated 10 November 2018. For<br>more detail of the northern boundary see maps 'North Shore<br>(SLB-13a)' to 'North Shore (SLB-13c)'.                                                    | 30/06/2020     |