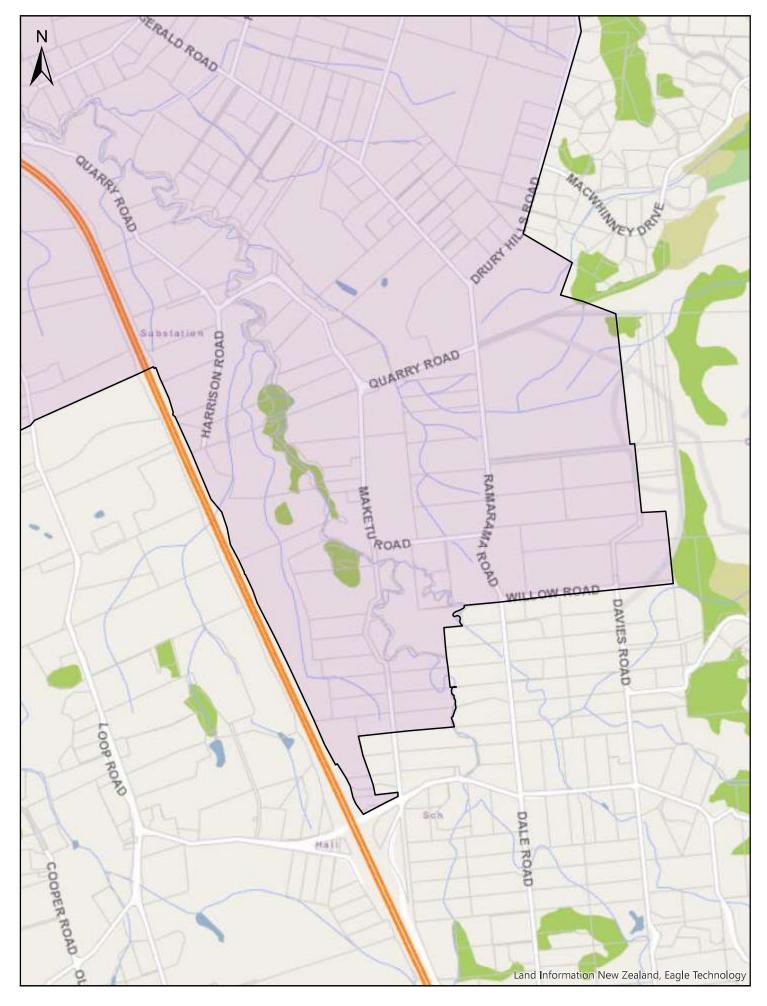

| Α                       | В                                                                                                                                                                                                                                                | С              |
|-------------------------|--------------------------------------------------------------------------------------------------------------------------------------------------------------------------------------------------------------------------------------------------|----------------|
| Area name               | Area description and Map References                                                                                                                                                                                                              | Date effective |
| Auckland<br>Isthmus     | Area shown outlined and identified as an urban traffic area on<br>map 'Auckland Isthmus (SLB-14)' dated 10 November 2018.<br>For more detail of the boundaries see maps 'Auckland Isthmus<br>(SLB-14a)' to 'Auckland Isthmus (SLB-14p)'.         | 30/06/2020     |
| Waiheke Island          | The entirety of Waiheke Island shown outlined and identified<br>as an urban traffic area on map 'Waiheke Island (SLB-15)'<br>dated 10 November 2018                                                                                              | 30/06/2020     |
| Beachlands-<br>Maraetai | Area shown outlined and identified as an urban traffic area on<br>map 'Beachlands-Maretai (SLB-16) dated 10 November 2018.<br>For more detail of the boundaries, see maps 'Beachlands-<br>Maraetai (SLB-16a)' & 'Beachlands-Maraetai (SLB-16b)'. | 30/06/2020     |
| Clevedon                | Area shown outlined and identified as an urban traffic area on map 'Clevedon (SLB-17)' dated 10 November 2018                                                                                                                                    | 30/06/2020     |
| Pukekohe                | Area shown outlined and identified as an urban traffic area on<br>map 'Pukekohe (SLB-18)' dated 10 November 2018. For more<br>detail of the boundaries, see maps 'Pukekohe (SLB-18a)' to<br>'Pukekohe (SLB-18e)'.                                | 30/06/2020     |
| Kingseat                | Area shown outlined and identified as an urban traffic area on map 'Kingseat (SLB-19)' dated 10 November 2018                                                                                                                                    | 30/06/2020     |
| Clarks Beach            | Area shown outlined and identified as an urban traffic area on map 'Clarks beach (SLB-20) dated 10 November 2018                                                                                                                                 | 30/06/2020     |
| Glenbrook<br>Beach      | Area shown outlined and identified as an urban traffic area on map 'Glenbrook Beach (SLB-21)' dated 10 November 2018                                                                                                                             | 30/06/2020     |
| Waiuku                  | Area shown outlined and identified as an urban traffic area on map 'Waiuku (SLB-22)' dated 10 November 2018                                                                                                                                      | 30/06/2020     |