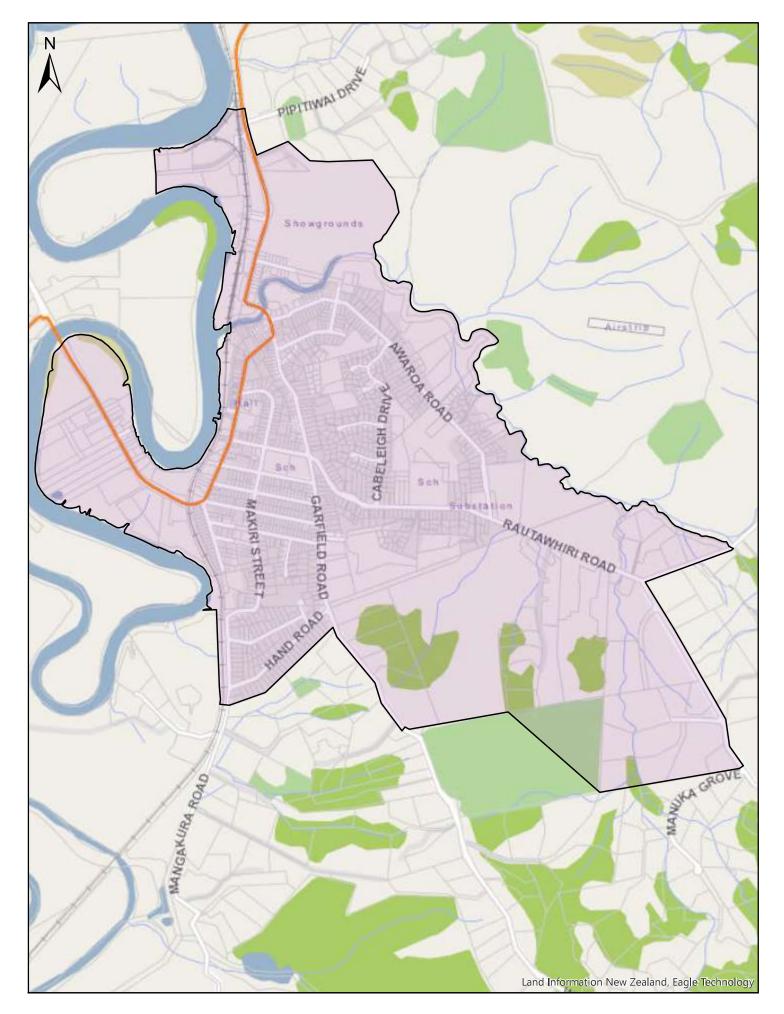

| Α              | В                                                                                                                                                                                                                                                                                   | C              |
|----------------|-------------------------------------------------------------------------------------------------------------------------------------------------------------------------------------------------------------------------------------------------------------------------------------|----------------|
| Area name      | Area description and Map References                                                                                                                                                                                                                                                 | Date effective |
| Wellsford      | Area shown outlined and identified as an urban traffic area on map 'Wellsford (SLB-01)' dated 10 November 2018                                                                                                                                                                      | 30/06/2020     |
| Leigh          | Area shown outlined and identified as an urban traffic area on map 'Leigh (SLB-02)' dated 10 November 2018                                                                                                                                                                          | 30/06/2020     |
| Omaha          | Area shown outlined and identified as an urban traffic area on map 'Omaha (SLB-03)' dated 10 November 2018                                                                                                                                                                          | 30/06/2020     |
| Point Wells    | Area shown outlined and identified as an urban traffic area on map 'Point Wells (SLB-04)' dated 10 November 2018                                                                                                                                                                    | 30/06/2020     |
| Matakana       | Area shown outlined and identified as an urban traffic area on map 'Matakana (SLB-05)' dated 10 November 2018                                                                                                                                                                       | 30/06/2020     |
| Warkworth      | Area shown outlined and identified as an urban traffic area on map 'Warkworth (SLB-06)' dated 10 November 2018                                                                                                                                                                      | 30/06/2020     |
| Snells Beach   | Area shown outlined and identified as an urban traffic area on<br>map 'Snells Beach (SLB-07)' dated 10 November 2018. For<br>more detail of the northern boundary see map 'Snells Beach<br>(SLB-07a)' and more detail of the southern boundary see map<br>'Snells Beach (SLB-07b)'. | 30/06/2020     |
| Hibiscus Coast | Area shown outlined and identified as an urban traffic area on<br>map 'Hibiscus Coast (SLB-08)' dated 10 November 2018. For<br>more detail of the boundaries see maps 'Hibiscus Coast (SLB-<br>08a)' to 'Hibiscus Coast (SLB-08h)'.                                                 | 30/06/2020     |
| Helensville    | Area shown outlined and identified as an urban traffic area on map 'Helensville (SLB-09)', dated 10 November 2018                                                                                                                                                                   | 30/06/2020     |
| Waimauku       | Area shown outlined and identified as an urban traffic area on map 'Waimauku (SLB-10)' dated 10 November 2018                                                                                                                                                                       | 30/06/2020     |
| Kumeu          | Area shown outlined and identified as an urban traffic area on<br>map 'Kumeu (SLB-11)' dated 10 November 2018. For more<br>detail of the boundaries, see maps 'Kumeu (SLB-11a)' &<br>'Kumeu (SLB-11b)'.                                                                             | 30/06/2020     |
| Riverhead      | Area shown outlined and identified as an urban traffic area on map 'Riverhead (SLB-12)' dated 10 November 2018                                                                                                                                                                      | 30/06/2020     |
| North Shore    | Area shown outlined and identified as an urban traffic area on<br>map 'North Shore (SLB-13)' dated 10 November 2018. For<br>more detail of the northern boundary see maps 'North Shore<br>(SLB-13a)' to 'North Shore (SLB-13c)'.                                                    | 30/06/2020     |