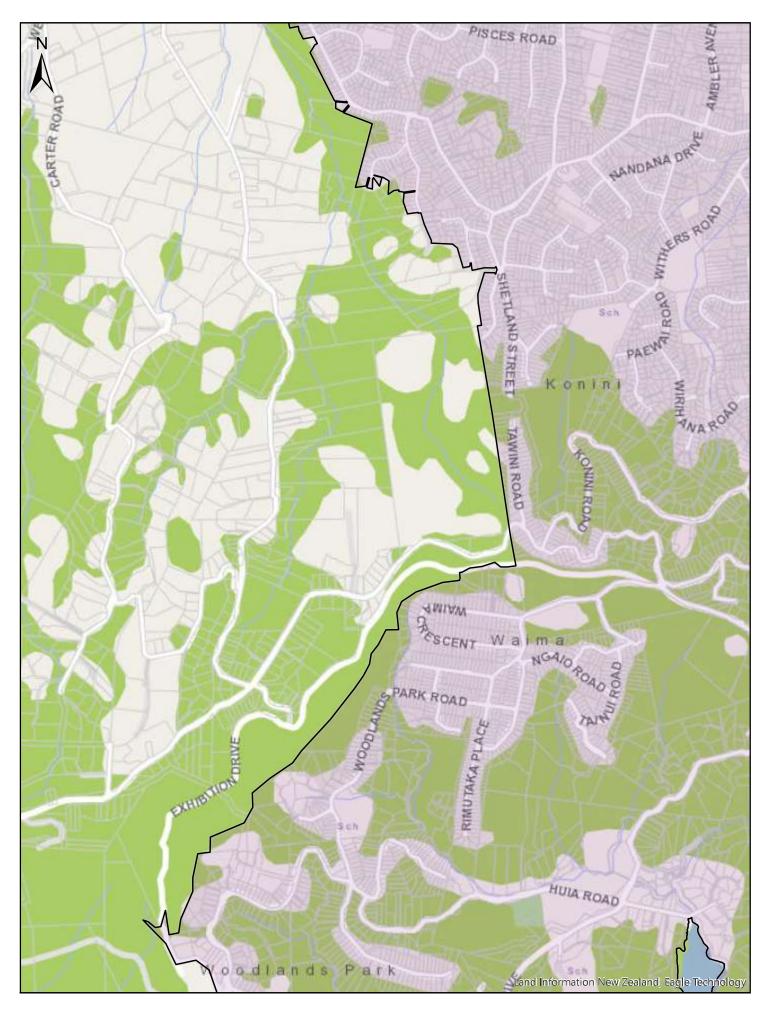

| Α              | В                                                                                                                                                                                                                                                                                   | C              |
|----------------|-------------------------------------------------------------------------------------------------------------------------------------------------------------------------------------------------------------------------------------------------------------------------------------|----------------|
| Area name      | Area description and Map References                                                                                                                                                                                                                                                 | Date effective |
| Wellsford      | Area shown outlined and identified as an urban traffic area on map 'Wellsford (SLB-01)' dated 10 November 2018                                                                                                                                                                      | 30/06/2020     |
| Leigh          | Area shown outlined and identified as an urban traffic area on map 'Leigh (SLB-02)' dated 10 November 2018                                                                                                                                                                          | 30/06/2020     |
| Omaha          | Area shown outlined and identified as an urban traffic area on map 'Omaha (SLB-03)' dated 10 November 2018                                                                                                                                                                          | 30/06/2020     |
| Point Wells    | Area shown outlined and identified as an urban traffic area on map 'Point Wells (SLB-04)' dated 10 November 2018                                                                                                                                                                    | 30/06/2020     |
| Matakana       | Area shown outlined and identified as an urban traffic area on map 'Matakana (SLB-05)' dated 10 November 2018                                                                                                                                                                       | 30/06/2020     |
| Warkworth      | Area shown outlined and identified as an urban traffic area on map 'Warkworth (SLB-06)' dated 10 November 2018                                                                                                                                                                      | 30/06/2020     |
| Snells Beach   | Area shown outlined and identified as an urban traffic area on<br>map 'Snells Beach (SLB-07)' dated 10 November 2018. For<br>more detail of the northern boundary see map 'Snells Beach<br>(SLB-07a)' and more detail of the southern boundary see map<br>'Snells Beach (SLB-07b)'. | 30/06/2020     |
| Hibiscus Coast | Area shown outlined and identified as an urban traffic area on<br>map 'Hibiscus Coast (SLB-08)' dated 10 November 2018. For<br>more detail of the boundaries see maps 'Hibiscus Coast (SLB-<br>08a)' to 'Hibiscus Coast (SLB-08h)'.                                                 | 30/06/2020     |
| Helensville    | Area shown outlined and identified as an urban traffic area on map 'Helensville (SLB-09)', dated 10 November 2018                                                                                                                                                                   | 30/06/2020     |
| Waimauku       | Area shown outlined and identified as an urban traffic area on map 'Waimauku (SLB-10)' dated 10 November 2018                                                                                                                                                                       | 30/06/2020     |
| Kumeu          | Area shown outlined and identified as an urban traffic area on<br>map 'Kumeu (SLB-11)' dated 10 November 2018. For more<br>detail of the boundaries, see maps 'Kumeu (SLB-11a)' &<br>'Kumeu (SLB-11b)'.                                                                             | 30/06/2020     |
| Riverhead      | Area shown outlined and identified as an urban traffic area on map 'Riverhead (SLB-12)' dated 10 November 2018                                                                                                                                                                      | 30/06/2020     |
| North Shore    | Area shown outlined and identified as an urban traffic area on<br>map 'North Shore (SLB-13)' dated 10 November 2018. For<br>more detail of the northern boundary see maps 'North Shore<br>(SLB-13a)' to 'North Shore (SLB-13c)'.                                                    | 30/06/2020     |