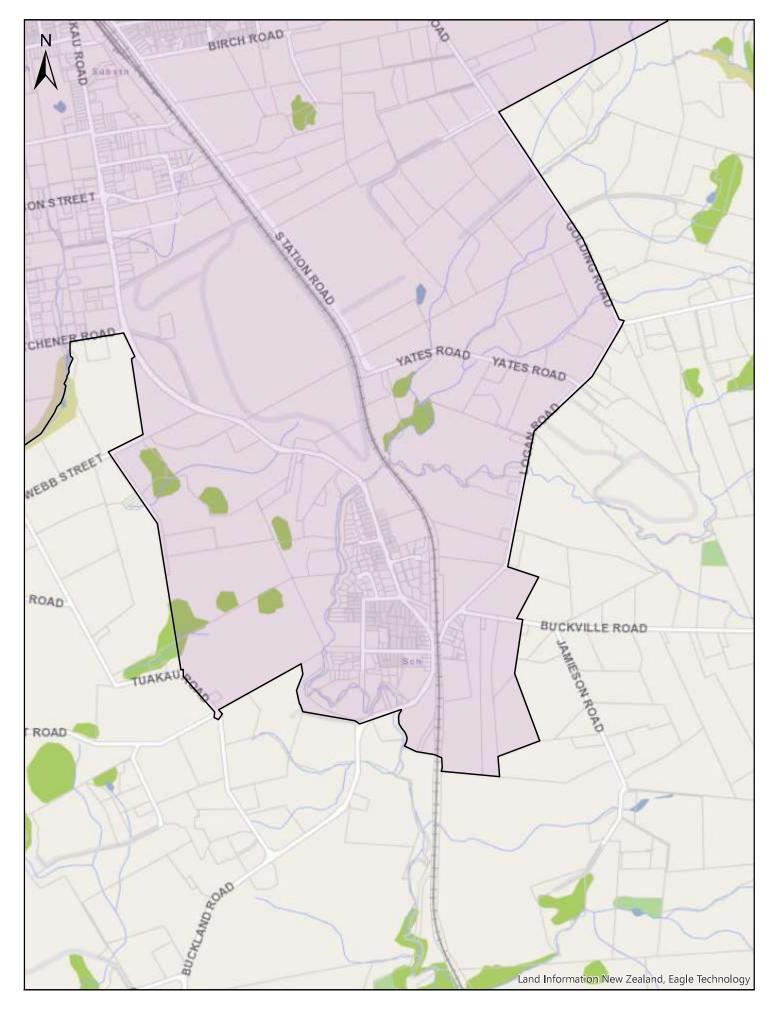

| Α                       | В                                                                                                                                                                                                                                                | С              |
|-------------------------|--------------------------------------------------------------------------------------------------------------------------------------------------------------------------------------------------------------------------------------------------|----------------|
| Area name               | Area description and Map References                                                                                                                                                                                                              | Date effective |
| Auckland<br>Isthmus     | Area shown outlined and identified as an urban traffic area on<br>map 'Auckland Isthmus (SLB-14)' dated 10 November 2018.<br>For more detail of the boundaries see maps 'Auckland Isthmus<br>(SLB-14a)' to 'Auckland Isthmus (SLB-14p)'.         | 30/06/2020     |
| Waiheke Island          | The entirety of Waiheke Island shown outlined and identified<br>as an urban traffic area on map 'Waiheke Island (SLB-15)'<br>dated 10 November 2018                                                                                              | 30/06/2020     |
| Beachlands-<br>Maraetai | Area shown outlined and identified as an urban traffic area on<br>map 'Beachlands-Maretai (SLB-16) dated 10 November 2018.<br>For more detail of the boundaries, see maps 'Beachlands-<br>Maraetai (SLB-16a)' & 'Beachlands-Maraetai (SLB-16b)'. | 30/06/2020     |
| Clevedon                | Area shown outlined and identified as an urban traffic area on map 'Clevedon (SLB-17)' dated 10 November 2018                                                                                                                                    | 30/06/2020     |
| Pukekohe                | Area shown outlined and identified as an urban traffic area on<br>map 'Pukekohe (SLB-18)' dated 10 November 2018. For more<br>detail of the boundaries, see maps 'Pukekohe (SLB-18a)' to<br>'Pukekohe (SLB-18e)'.                                | 30/06/2020     |
| Kingseat                | Area shown outlined and identified as an urban traffic area on map 'Kingseat (SLB-19)' dated 10 November 2018                                                                                                                                    | 30/06/2020     |
| Clarks Beach            | Area shown outlined and identified as an urban traffic area on map 'Clarks beach (SLB-20) dated 10 November 2018                                                                                                                                 | 30/06/2020     |
| Glenbrook<br>Beach      | Area shown outlined and identified as an urban traffic area on map 'Glenbrook Beach (SLB-21)' dated 10 November 2018                                                                                                                             | 30/06/2020     |
| Waiuku                  | Area shown outlined and identified as an urban traffic area on map 'Waiuku (SLB-22)' dated 10 November 2018                                                                                                                                      | 30/06/2020     |