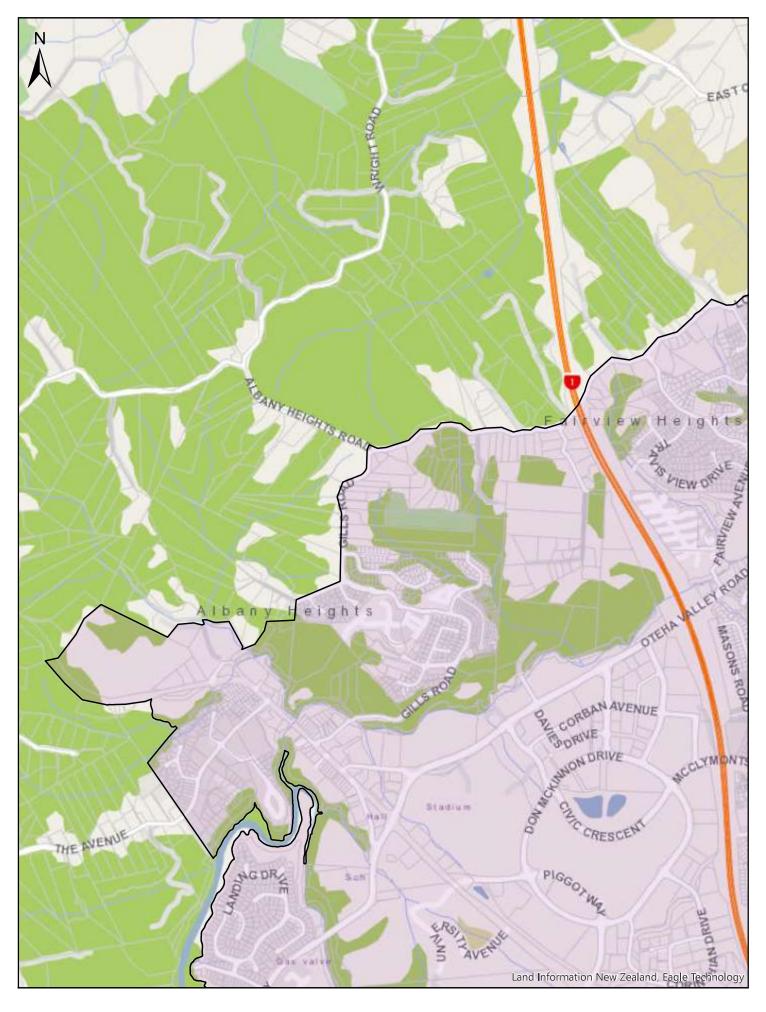

| Α              | В                                                                                                                                                                                                                                                                                   | C              |
|----------------|-------------------------------------------------------------------------------------------------------------------------------------------------------------------------------------------------------------------------------------------------------------------------------------|----------------|
| Area name      | Area description and Map References                                                                                                                                                                                                                                                 | Date effective |
| Wellsford      | Area shown outlined and identified as an urban traffic area on map 'Wellsford (SLB-01)' dated 10 November 2018                                                                                                                                                                      | 30/06/2020     |
| Leigh          | Area shown outlined and identified as an urban traffic area on map 'Leigh (SLB-02)' dated 10 November 2018                                                                                                                                                                          | 30/06/2020     |
| Omaha          | Area shown outlined and identified as an urban traffic area on map 'Omaha (SLB-03)' dated 10 November 2018                                                                                                                                                                          | 30/06/2020     |
| Point Wells    | Area shown outlined and identified as an urban traffic area on map 'Point Wells (SLB-04)' dated 10 November 2018                                                                                                                                                                    | 30/06/2020     |
| Matakana       | Area shown outlined and identified as an urban traffic area on map 'Matakana (SLB-05)' dated 10 November 2018                                                                                                                                                                       | 30/06/2020     |
| Warkworth      | Area shown outlined and identified as an urban traffic area on map 'Warkworth (SLB-06)' dated 10 November 2018                                                                                                                                                                      | 30/06/2020     |
| Snells Beach   | Area shown outlined and identified as an urban traffic area on<br>map 'Snells Beach (SLB-07)' dated 10 November 2018. For<br>more detail of the northern boundary see map 'Snells Beach<br>(SLB-07a)' and more detail of the southern boundary see map<br>'Snells Beach (SLB-07b)'. | 30/06/2020     |
| Hibiscus Coast | Area shown outlined and identified as an urban traffic area on<br>map 'Hibiscus Coast (SLB-08)' dated 10 November 2018. For<br>more detail of the boundaries see maps 'Hibiscus Coast (SLB-<br>08a)' to 'Hibiscus Coast (SLB-08h)'.                                                 | 30/06/2020     |
| Helensville    | Area shown outlined and identified as an urban traffic area on map 'Helensville (SLB-09)', dated 10 November 2018                                                                                                                                                                   | 30/06/2020     |
| Waimauku       | Area shown outlined and identified as an urban traffic area on map 'Waimauku (SLB-10)' dated 10 November 2018                                                                                                                                                                       | 30/06/2020     |
| Kumeu          | Area shown outlined and identified as an urban traffic area on<br>map 'Kumeu (SLB-11)' dated 10 November 2018. For more<br>detail of the boundaries, see maps 'Kumeu (SLB-11a)' &<br>'Kumeu (SLB-11b)'.                                                                             | 30/06/2020     |
| Riverhead      | Area shown outlined and identified as an urban traffic area on map 'Riverhead (SLB-12)' dated 10 November 2018                                                                                                                                                                      | 30/06/2020     |
| North Shore    | Area shown outlined and identified as an urban traffic area on<br>map 'North Shore (SLB-13)' dated 10 November 2018. For<br>more detail of the northern boundary see maps 'North Shore<br>(SLB-13a)' to 'North Shore (SLB-13c)'.                                                    | 30/06/2020     |