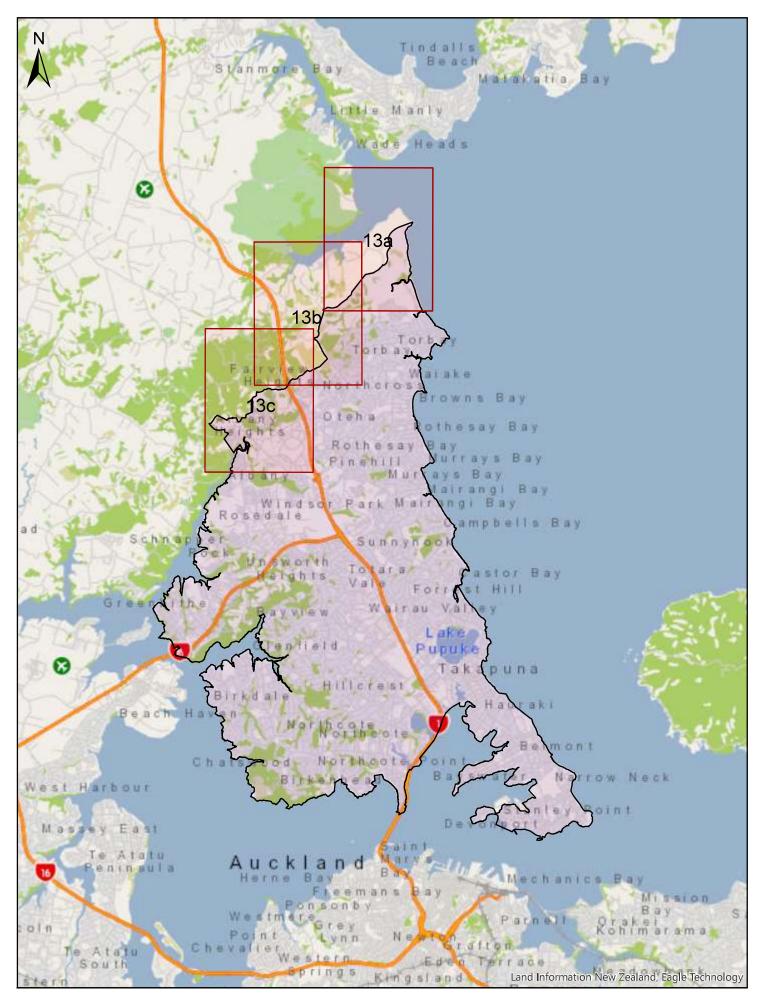

| Α              | В                                                                                                                                                                                                                                                                                   | C              |
|----------------|-------------------------------------------------------------------------------------------------------------------------------------------------------------------------------------------------------------------------------------------------------------------------------------|----------------|
| Area name      | Area description and Map References                                                                                                                                                                                                                                                 | Date effective |
| Wellsford      | Area shown outlined and identified as an urban traffic area on map 'Wellsford (SLB-01)' dated 10 November 2018                                                                                                                                                                      | 30/06/2020     |
| Leigh          | Area shown outlined and identified as an urban traffic area on map 'Leigh (SLB-02)' dated 10 November 2018                                                                                                                                                                          | 30/06/2020     |
| Omaha          | Area shown outlined and identified as an urban traffic area on map 'Omaha (SLB-03)' dated 10 November 2018                                                                                                                                                                          | 30/06/2020     |
| Point Wells    | Area shown outlined and identified as an urban traffic area on map 'Point Wells (SLB-04)' dated 10 November 2018                                                                                                                                                                    | 30/06/2020     |
| Matakana       | Area shown outlined and identified as an urban traffic area on map 'Matakana (SLB-05)' dated 10 November 2018                                                                                                                                                                       | 30/06/2020     |
| Warkworth      | Area shown outlined and identified as an urban traffic area on map 'Warkworth (SLB-06)' dated 10 November 2018                                                                                                                                                                      | 30/06/2020     |
| Snells Beach   | Area shown outlined and identified as an urban traffic area on<br>map 'Snells Beach (SLB-07)' dated 10 November 2018. For<br>more detail of the northern boundary see map 'Snells Beach<br>(SLB-07a)' and more detail of the southern boundary see map<br>'Snells Beach (SLB-07b)'. | 30/06/2020     |
| Hibiscus Coast | Area shown outlined and identified as an urban traffic area on<br>map 'Hibiscus Coast (SLB-08)' dated 10 November 2018. For<br>more detail of the boundaries see maps 'Hibiscus Coast (SLB-<br>08a)' to 'Hibiscus Coast (SLB-08h)'.                                                 | 30/06/2020     |
| Helensville    | Area shown outlined and identified as an urban traffic area on map 'Helensville (SLB-09)', dated 10 November 2018                                                                                                                                                                   | 30/06/2020     |
| Waimauku       | Area shown outlined and identified as an urban traffic area on map 'Waimauku (SLB-10)' dated 10 November 2018                                                                                                                                                                       | 30/06/2020     |
| Kumeu          | Area shown outlined and identified as an urban traffic area on<br>map 'Kumeu (SLB-11)' dated 10 November 2018. For more<br>detail of the boundaries, see maps 'Kumeu (SLB-11a)' &<br>'Kumeu (SLB-11b)'.                                                                             | 30/06/2020     |
| Riverhead      | Area shown outlined and identified as an urban traffic area on map 'Riverhead (SLB-12)' dated 10 November 2018                                                                                                                                                                      | 30/06/2020     |
| North Shore    | Area shown outlined and identified as an urban traffic area on<br>map 'North Shore (SLB-13)' dated 10 November 2018. For<br>more detail of the northern boundary see maps 'North Shore<br>(SLB-13a)' to 'North Shore (SLB-13c)'.                                                    | 30/06/2020     |