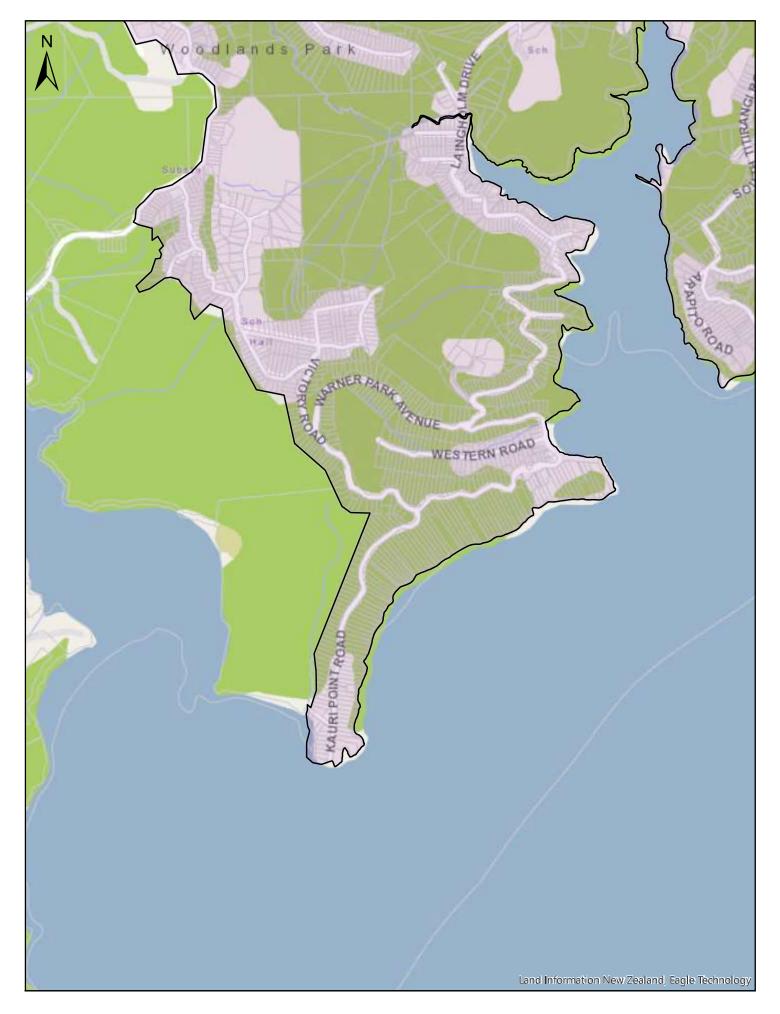

| Α              | В                                                                                                                                                                                                                                                                                   | C              |
|----------------|-------------------------------------------------------------------------------------------------------------------------------------------------------------------------------------------------------------------------------------------------------------------------------------|----------------|
| Area name      | Area description and Map References                                                                                                                                                                                                                                                 | Date effective |
| Wellsford      | Area shown outlined and identified as an urban traffic area on map 'Wellsford (SLB-01)' dated 10 November 2018                                                                                                                                                                      | 30/06/2020     |
| Leigh          | Area shown outlined and identified as an urban traffic area on map 'Leigh (SLB-02)' dated 10 November 2018                                                                                                                                                                          | 30/06/2020     |
| Omaha          | Area shown outlined and identified as an urban traffic area on map 'Omaha (SLB-03)' dated 10 November 2018                                                                                                                                                                          | 30/06/2020     |
| Point Wells    | Area shown outlined and identified as an urban traffic area on map 'Point Wells (SLB-04)' dated 10 November 2018                                                                                                                                                                    | 30/06/2020     |
| Matakana       | Area shown outlined and identified as an urban traffic area on map 'Matakana (SLB-05)' dated 10 November 2018                                                                                                                                                                       | 30/06/2020     |
| Warkworth      | Area shown outlined and identified as an urban traffic area on map 'Warkworth (SLB-06)' dated 10 November 2018                                                                                                                                                                      | 30/06/2020     |
| Snells Beach   | Area shown outlined and identified as an urban traffic area on<br>map 'Snells Beach (SLB-07)' dated 10 November 2018. For<br>more detail of the northern boundary see map 'Snells Beach<br>(SLB-07a)' and more detail of the southern boundary see map<br>'Snells Beach (SLB-07b)'. | 30/06/2020     |
| Hibiscus Coast | Area shown outlined and identified as an urban traffic area on<br>map 'Hibiscus Coast (SLB-08)' dated 10 November 2018. For<br>more detail of the boundaries see maps 'Hibiscus Coast (SLB-<br>08a)' to 'Hibiscus Coast (SLB-08h)'.                                                 | 30/06/2020     |
| Helensville    | Area shown outlined and identified as an urban traffic area on map 'Helensville (SLB-09)', dated 10 November 2018                                                                                                                                                                   | 30/06/2020     |
| Waimauku       | Area shown outlined and identified as an urban traffic area on map 'Waimauku (SLB-10)' dated 10 November 2018                                                                                                                                                                       | 30/06/2020     |
| Kumeu          | Area shown outlined and identified as an urban traffic area on<br>map 'Kumeu (SLB-11)' dated 10 November 2018. For more<br>detail of the boundaries, see maps 'Kumeu (SLB-11a)' &<br>'Kumeu (SLB-11b)'.                                                                             | 30/06/2020     |
| Riverhead      | Area shown outlined and identified as an urban traffic area on map 'Riverhead (SLB-12)' dated 10 November 2018                                                                                                                                                                      | 30/06/2020     |
| North Shore    | Area shown outlined and identified as an urban traffic area on<br>map 'North Shore (SLB-13)' dated 10 November 2018. For<br>more detail of the northern boundary see maps 'North Shore<br>(SLB-13a)' to 'North Shore (SLB-13c)'.                                                    | 30/06/2020     |