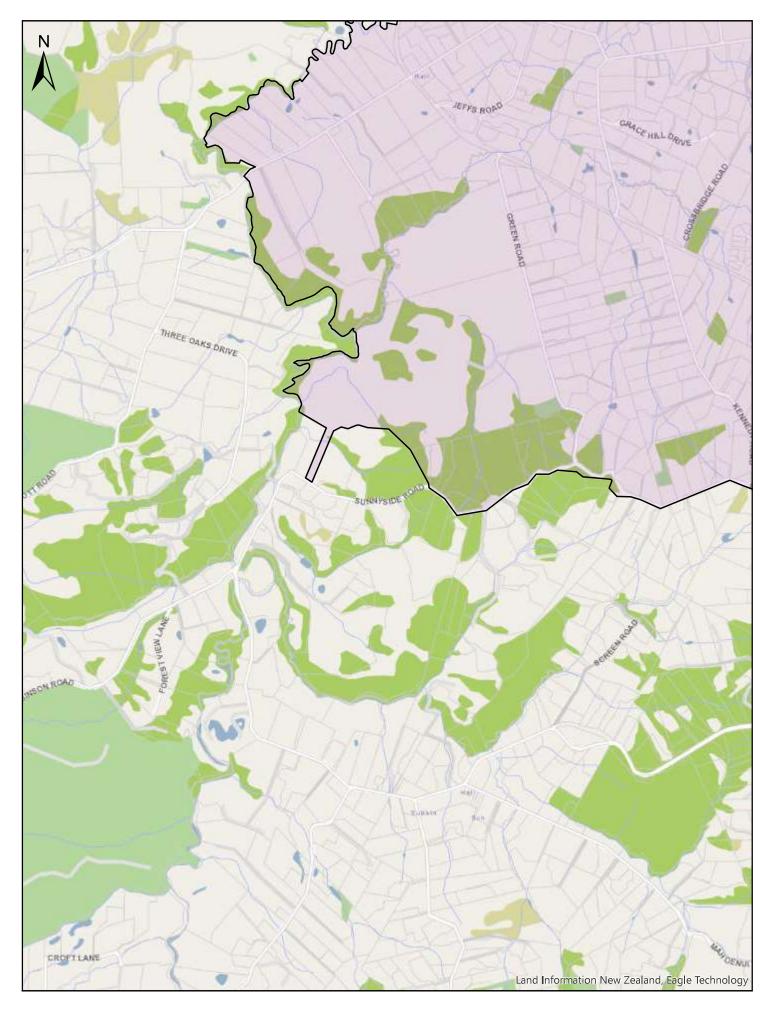

| Α              | В                                                                                                                                                                                                                                                                                   | C              |
|----------------|-------------------------------------------------------------------------------------------------------------------------------------------------------------------------------------------------------------------------------------------------------------------------------------|----------------|
| Area name      | Area description and Map References                                                                                                                                                                                                                                                 | Date effective |
| Wellsford      | Area shown outlined and identified as an urban traffic area on map 'Wellsford (SLB-01)' dated 10 November 2018                                                                                                                                                                      | 30/06/2020     |
| Leigh          | Area shown outlined and identified as an urban traffic area on map 'Leigh (SLB-02)' dated 10 November 2018                                                                                                                                                                          | 30/06/2020     |
| Omaha          | Area shown outlined and identified as an urban traffic area on map 'Omaha (SLB-03)' dated 10 November 2018                                                                                                                                                                          | 30/06/2020     |
| Point Wells    | Area shown outlined and identified as an urban traffic area on map 'Point Wells (SLB-04)' dated 10 November 2018                                                                                                                                                                    | 30/06/2020     |
| Matakana       | Area shown outlined and identified as an urban traffic area on map 'Matakana (SLB-05)' dated 10 November 2018                                                                                                                                                                       | 30/06/2020     |
| Warkworth      | Area shown outlined and identified as an urban traffic area on map 'Warkworth (SLB-06)' dated 10 November 2018                                                                                                                                                                      | 30/06/2020     |
| Snells Beach   | Area shown outlined and identified as an urban traffic area on<br>map 'Snells Beach (SLB-07)' dated 10 November 2018. For<br>more detail of the northern boundary see map 'Snells Beach<br>(SLB-07a)' and more detail of the southern boundary see map<br>'Snells Beach (SLB-07b)'. | 30/06/2020     |
| Hibiscus Coast | Area shown outlined and identified as an urban traffic area on<br>map 'Hibiscus Coast (SLB-08)' dated 10 November 2018. For<br>more detail of the boundaries see maps 'Hibiscus Coast (SLB-<br>08a)' to 'Hibiscus Coast (SLB-08h)'.                                                 | 30/06/2020     |
| Helensville    | Area shown outlined and identified as an urban traffic area on map 'Helensville (SLB-09)', dated 10 November 2018                                                                                                                                                                   | 30/06/2020     |
| Waimauku       | Area shown outlined and identified as an urban traffic area on map 'Waimauku (SLB-10)' dated 10 November 2018                                                                                                                                                                       | 30/06/2020     |
| Kumeu          | Area shown outlined and identified as an urban traffic area on<br>map 'Kumeu (SLB-11)' dated 10 November 2018. For more<br>detail of the boundaries, see maps 'Kumeu (SLB-11a)' &<br>'Kumeu (SLB-11b)'.                                                                             | 30/06/2020     |
| Riverhead      | Area shown outlined and identified as an urban traffic area on map 'Riverhead (SLB-12)' dated 10 November 2018                                                                                                                                                                      | 30/06/2020     |
| North Shore    | Area shown outlined and identified as an urban traffic area on<br>map 'North Shore (SLB-13)' dated 10 November 2018. For<br>more detail of the northern boundary see maps 'North Shore<br>(SLB-13a)' to 'North Shore (SLB-13c)'.                                                    | 30/06/2020     |