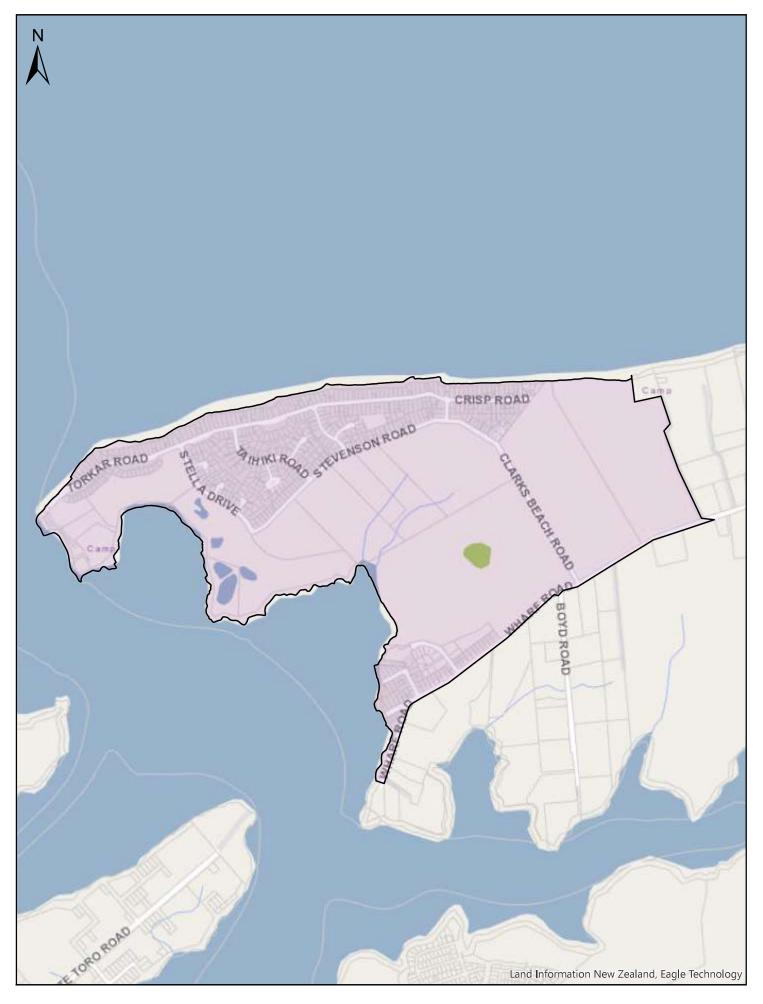

| Α                       | В                                                                                                                                                                                                                                                | С              |
|-------------------------|--------------------------------------------------------------------------------------------------------------------------------------------------------------------------------------------------------------------------------------------------|----------------|
| Area name               | Area description and Map References                                                                                                                                                                                                              | Date effective |
| Auckland<br>Isthmus     | Area shown outlined and identified as an urban traffic area on<br>map 'Auckland Isthmus (SLB-14)' dated 10 November 2018.<br>For more detail of the boundaries see maps 'Auckland Isthmus<br>(SLB-14a)' to 'Auckland Isthmus (SLB-14p)'.         | 30/06/2020     |
| Waiheke Island          | The entirety of Waiheke Island shown outlined and identified<br>as an urban traffic area on map 'Waiheke Island (SLB-15)'<br>dated 10 November 2018                                                                                              | 30/06/2020     |
| Beachlands-<br>Maraetai | Area shown outlined and identified as an urban traffic area on<br>map 'Beachlands-Maretai (SLB-16) dated 10 November 2018.<br>For more detail of the boundaries, see maps 'Beachlands-<br>Maraetai (SLB-16a)' & 'Beachlands-Maraetai (SLB-16b)'. | 30/06/2020     |
| Clevedon                | Area shown outlined and identified as an urban traffic area on map 'Clevedon (SLB-17)' dated 10 November 2018                                                                                                                                    | 30/06/2020     |
| Pukekohe                | Area shown outlined and identified as an urban traffic area on<br>map 'Pukekohe (SLB-18)' dated 10 November 2018. For more<br>detail of the boundaries, see maps 'Pukekohe (SLB-18a)' to<br>'Pukekohe (SLB-18e)'.                                | 30/06/2020     |
| Kingseat                | Area shown outlined and identified as an urban traffic area on map 'Kingseat (SLB-19)' dated 10 November 2018                                                                                                                                    | 30/06/2020     |
| Clarks Beach            | Area shown outlined and identified as an urban traffic area on map 'Clarks beach (SLB-20) dated 10 November 2018                                                                                                                                 | 30/06/2020     |
| Glenbrook<br>Beach      | Area shown outlined and identified as an urban traffic area on map 'Glenbrook Beach (SLB-21)' dated 10 November 2018                                                                                                                             | 30/06/2020     |
| Waiuku                  | Area shown outlined and identified as an urban traffic area on map 'Waiuku (SLB-22)' dated 10 November 2018                                                                                                                                      | 30/06/2020     |