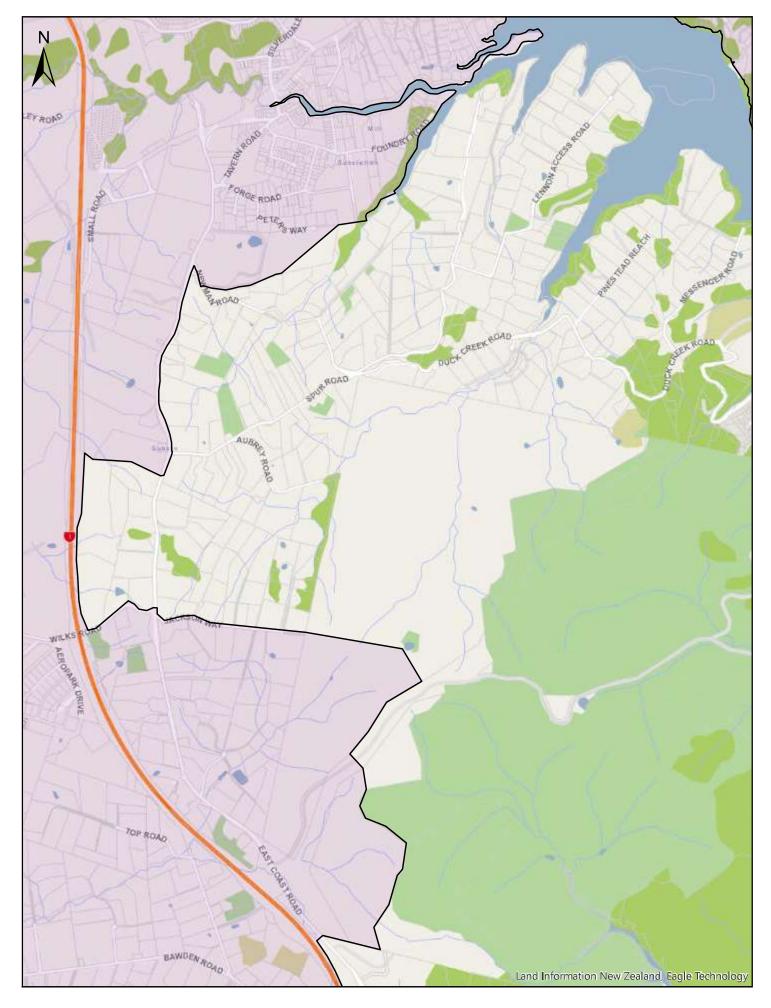

| Α              | В                                                                                                                                                                                                                                                                                   | C              |
|----------------|-------------------------------------------------------------------------------------------------------------------------------------------------------------------------------------------------------------------------------------------------------------------------------------|----------------|
| Area name      | Area description and Map References                                                                                                                                                                                                                                                 | Date effective |
| Wellsford      | Area shown outlined and identified as an urban traffic area on map 'Wellsford (SLB-01)' dated 10 November 2018                                                                                                                                                                      | 30/06/2020     |
| Leigh          | Area shown outlined and identified as an urban traffic area on map 'Leigh (SLB-02)' dated 10 November 2018                                                                                                                                                                          | 30/06/2020     |
| Omaha          | Area shown outlined and identified as an urban traffic area on map 'Omaha (SLB-03)' dated 10 November 2018                                                                                                                                                                          | 30/06/2020     |
| Point Wells    | Area shown outlined and identified as an urban traffic area on map 'Point Wells (SLB-04)' dated 10 November 2018                                                                                                                                                                    | 30/06/2020     |
| Matakana       | Area shown outlined and identified as an urban traffic area on map 'Matakana (SLB-05)' dated 10 November 2018                                                                                                                                                                       | 30/06/2020     |
| Warkworth      | Area shown outlined and identified as an urban traffic area on map 'Warkworth (SLB-06)' dated 10 November 2018                                                                                                                                                                      | 30/06/2020     |
| Snells Beach   | Area shown outlined and identified as an urban traffic area on<br>map 'Snells Beach (SLB-07)' dated 10 November 2018. For<br>more detail of the northern boundary see map 'Snells Beach<br>(SLB-07a)' and more detail of the southern boundary see map<br>'Snells Beach (SLB-07b)'. | 30/06/2020     |
| Hibiscus Coast | Area shown outlined and identified as an urban traffic area on<br>map 'Hibiscus Coast (SLB-08)' dated 10 November 2018. For<br>more detail of the boundaries see maps 'Hibiscus Coast (SLB-<br>08a)' to 'Hibiscus Coast (SLB-08h)'.                                                 | 30/06/2020     |
| Helensville    | Area shown outlined and identified as an urban traffic area on map 'Helensville (SLB-09)', dated 10 November 2018                                                                                                                                                                   | 30/06/2020     |
| Waimauku       | Area shown outlined and identified as an urban traffic area on map 'Waimauku (SLB-10)' dated 10 November 2018                                                                                                                                                                       | 30/06/2020     |
| Kumeu          | Area shown outlined and identified as an urban traffic area on<br>map 'Kumeu (SLB-11)' dated 10 November 2018. For more<br>detail of the boundaries, see maps 'Kumeu (SLB-11a)' &<br>'Kumeu (SLB-11b)'.                                                                             | 30/06/2020     |
| Riverhead      | Area shown outlined and identified as an urban traffic area on map 'Riverhead (SLB-12)' dated 10 November 2018                                                                                                                                                                      | 30/06/2020     |
| North Shore    | Area shown outlined and identified as an urban traffic area on<br>map 'North Shore (SLB-13)' dated 10 November 2018. For<br>more detail of the northern boundary see maps 'North Shore<br>(SLB-13a)' to 'North Shore (SLB-13c)'.                                                    | 30/06/2020     |