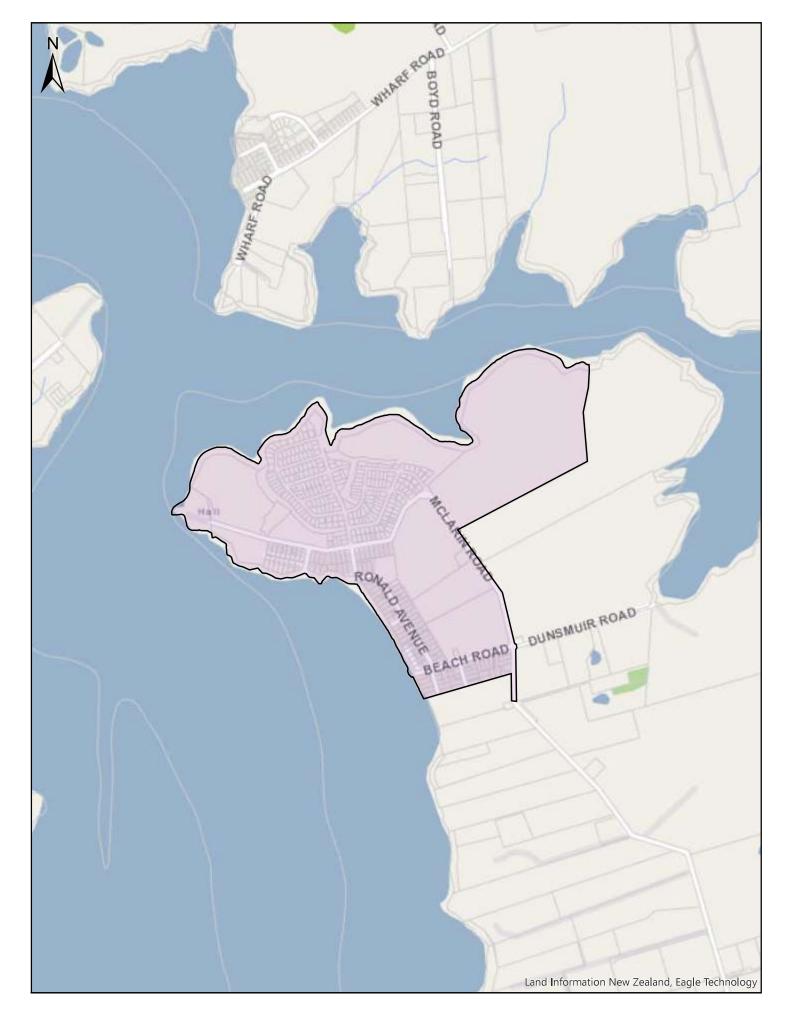

| Α                       | В                                                                                                                                                                                                                                                | С              |
|-------------------------|--------------------------------------------------------------------------------------------------------------------------------------------------------------------------------------------------------------------------------------------------|----------------|
| Area name               | Area description and Map References                                                                                                                                                                                                              | Date effective |
| Auckland<br>Isthmus     | Area shown outlined and identified as an urban traffic area on<br>map 'Auckland Isthmus (SLB-14)' dated 10 November 2018.<br>For more detail of the boundaries see maps 'Auckland Isthmus<br>(SLB-14a)' to 'Auckland Isthmus (SLB-14p)'.         | 30/06/2020     |
| Waiheke Island          | The entirety of Waiheke Island shown outlined and identified<br>as an urban traffic area on map 'Waiheke Island (SLB-15)'<br>dated 10 November 2018                                                                                              | 30/06/2020     |
| Beachlands-<br>Maraetai | Area shown outlined and identified as an urban traffic area on<br>map 'Beachlands-Maretai (SLB-16) dated 10 November 2018.<br>For more detail of the boundaries, see maps 'Beachlands-<br>Maraetai (SLB-16a)' & 'Beachlands-Maraetai (SLB-16b)'. | 30/06/2020     |
| Clevedon                | Area shown outlined and identified as an urban traffic area on map 'Clevedon (SLB-17)' dated 10 November 2018                                                                                                                                    | 30/06/2020     |
| Pukekohe                | Area shown outlined and identified as an urban traffic area on<br>map 'Pukekohe (SLB-18)' dated 10 November 2018. For more<br>detail of the boundaries, see maps 'Pukekohe (SLB-18a)' to<br>'Pukekohe (SLB-18e)'.                                | 30/06/2020     |
| Kingseat                | Area shown outlined and identified as an urban traffic area on map 'Kingseat (SLB-19)' dated 10 November 2018                                                                                                                                    | 30/06/2020     |
| Clarks Beach            | Area shown outlined and identified as an urban traffic area on map 'Clarks beach (SLB-20) dated 10 November 2018                                                                                                                                 | 30/06/2020     |
| Glenbrook<br>Beach      | Area shown outlined and identified as an urban traffic area on map 'Glenbrook Beach (SLB-21)' dated 10 November 2018                                                                                                                             | 30/06/2020     |
| Waiuku                  | Area shown outlined and identified as an urban traffic area on map 'Waiuku (SLB-22)' dated 10 November 2018                                                                                                                                      | 30/06/2020     |