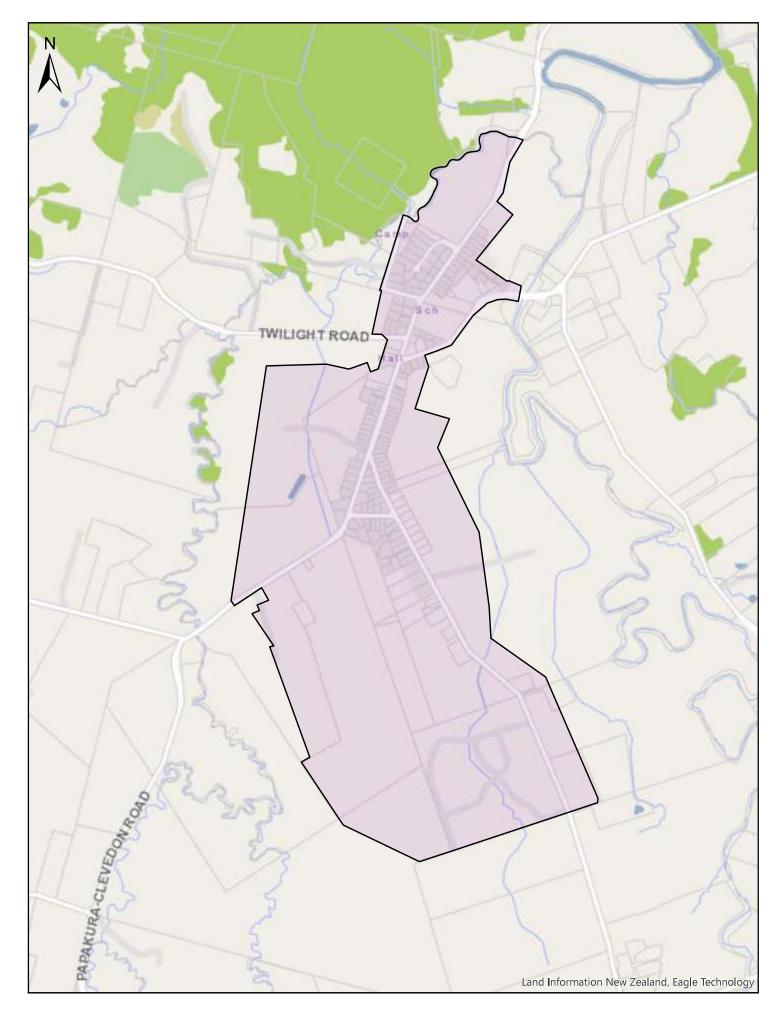

| Α                       | В                                                                                                                                                                                                                                                | С              |
|-------------------------|--------------------------------------------------------------------------------------------------------------------------------------------------------------------------------------------------------------------------------------------------|----------------|
| Area name               | Area description and Map References                                                                                                                                                                                                              | Date effective |
| Auckland<br>Isthmus     | Area shown outlined and identified as an urban traffic area on<br>map 'Auckland Isthmus (SLB-14)' dated 10 November 2018.<br>For more detail of the boundaries see maps 'Auckland Isthmus<br>(SLB-14a)' to 'Auckland Isthmus (SLB-14p)'.         | 30/06/2020     |
| Waiheke Island          | The entirety of Waiheke Island shown outlined and identified<br>as an urban traffic area on map 'Waiheke Island (SLB-15)'<br>dated 10 November 2018                                                                                              | 30/06/2020     |
| Beachlands-<br>Maraetai | Area shown outlined and identified as an urban traffic area on<br>map 'Beachlands-Maretai (SLB-16) dated 10 November 2018.<br>For more detail of the boundaries, see maps 'Beachlands-<br>Maraetai (SLB-16a)' & 'Beachlands-Maraetai (SLB-16b)'. | 30/06/2020     |
| Clevedon                | Area shown outlined and identified as an urban traffic area on map 'Clevedon (SLB-17)' dated 10 November 2018                                                                                                                                    | 30/06/2020     |
| Pukekohe                | Area shown outlined and identified as an urban traffic area on<br>map 'Pukekohe (SLB-18)' dated 10 November 2018. For more<br>detail of the boundaries, see maps 'Pukekohe (SLB-18a)' to<br>'Pukekohe (SLB-18e)'.                                | 30/06/2020     |
| Kingseat                | Area shown outlined and identified as an urban traffic area on map 'Kingseat (SLB-19)' dated 10 November 2018                                                                                                                                    | 30/06/2020     |
| Clarks Beach            | Area shown outlined and identified as an urban traffic area on map 'Clarks beach (SLB-20) dated 10 November 2018                                                                                                                                 | 30/06/2020     |
| Glenbrook<br>Beach      | Area shown outlined and identified as an urban traffic area on map 'Glenbrook Beach (SLB-21)' dated 10 November 2018                                                                                                                             | 30/06/2020     |
| Waiuku                  | Area shown outlined and identified as an urban traffic area on map 'Waiuku (SLB-22)' dated 10 November 2018                                                                                                                                      | 30/06/2020     |