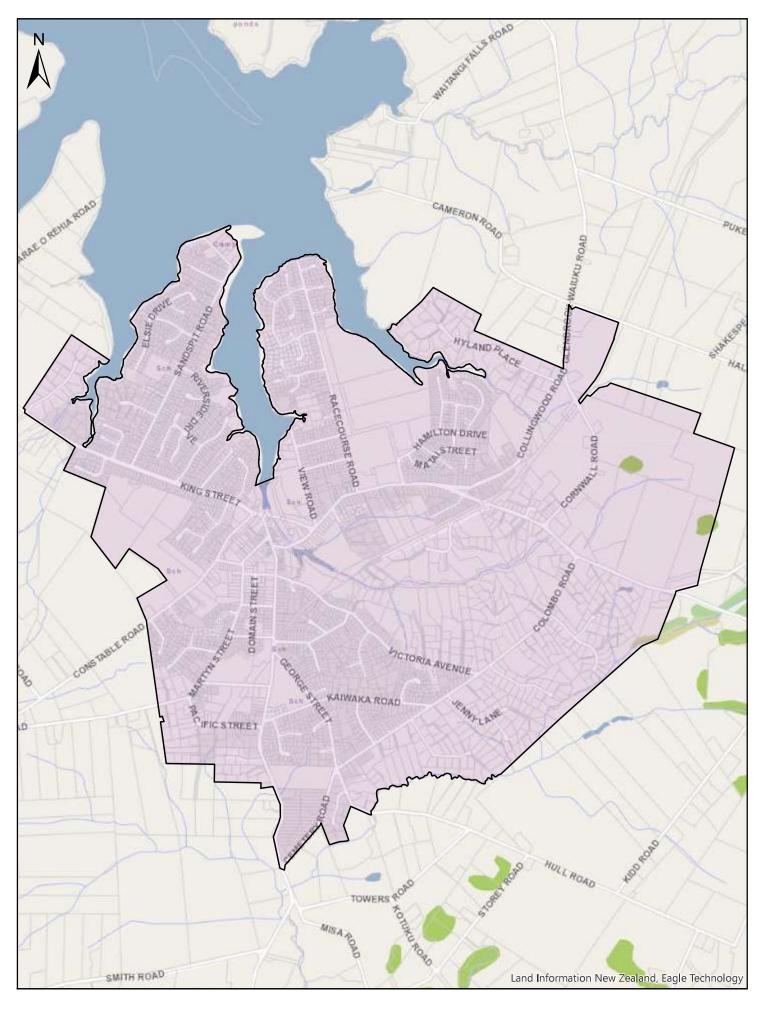

| Α              | В                                                                                                                                                                                                                                                                                   | C              |
|----------------|-------------------------------------------------------------------------------------------------------------------------------------------------------------------------------------------------------------------------------------------------------------------------------------|----------------|
| Area name      | Area description and Map References                                                                                                                                                                                                                                                 | Date effective |
| Wellsford      | Area shown outlined and identified as an urban traffic area on map 'Wellsford (SLB-01)' dated 10 November 2018                                                                                                                                                                      | 30/06/2020     |
| Leigh          | Area shown outlined and identified as an urban traffic area on map 'Leigh (SLB-02)' dated 10 November 2018                                                                                                                                                                          | 30/06/2020     |
| Omaha          | Area shown outlined and identified as an urban traffic area on map 'Omaha (SLB-03)' dated 10 November 2018                                                                                                                                                                          | 30/06/2020     |
| Point Wells    | Area shown outlined and identified as an urban traffic area on map 'Point Wells (SLB-04)' dated 10 November 2018                                                                                                                                                                    | 30/06/2020     |
| Matakana       | Area shown outlined and identified as an urban traffic area on map 'Matakana (SLB-05)' dated 10 November 2018                                                                                                                                                                       | 30/06/2020     |
| Warkworth      | Area shown outlined and identified as an urban traffic area on map 'Warkworth (SLB-06)' dated 10 November 2018                                                                                                                                                                      | 30/06/2020     |
| Snells Beach   | Area shown outlined and identified as an urban traffic area on<br>map 'Snells Beach (SLB-07)' dated 10 November 2018. For<br>more detail of the northern boundary see map 'Snells Beach<br>(SLB-07a)' and more detail of the southern boundary see map<br>'Snells Beach (SLB-07b)'. | 30/06/2020     |
| Hibiscus Coast | Area shown outlined and identified as an urban traffic area on<br>map 'Hibiscus Coast (SLB-08)' dated 10 November 2018. For<br>more detail of the boundaries see maps 'Hibiscus Coast (SLB-<br>08a)' to 'Hibiscus Coast (SLB-08h)'.                                                 | 30/06/2020     |
| Helensville    | Area shown outlined and identified as an urban traffic area on map 'Helensville (SLB-09)', dated 10 November 2018                                                                                                                                                                   | 30/06/2020     |
| Waimauku       | Area shown outlined and identified as an urban traffic area on map 'Waimauku (SLB-10)' dated 10 November 2018                                                                                                                                                                       | 30/06/2020     |
| Kumeu          | Area shown outlined and identified as an urban traffic area on<br>map 'Kumeu (SLB-11)' dated 10 November 2018. For more<br>detail of the boundaries, see maps 'Kumeu (SLB-11a)' &<br>'Kumeu (SLB-11b)'.                                                                             | 30/06/2020     |
| Riverhead      | Area shown outlined and identified as an urban traffic area on map 'Riverhead (SLB-12)' dated 10 November 2018                                                                                                                                                                      | 30/06/2020     |
| North Shore    | Area shown outlined and identified as an urban traffic area on<br>map 'North Shore (SLB-13)' dated 10 November 2018. For<br>more detail of the northern boundary see maps 'North Shore<br>(SLB-13a)' to 'North Shore (SLB-13c)'.                                                    | 30/06/2020     |