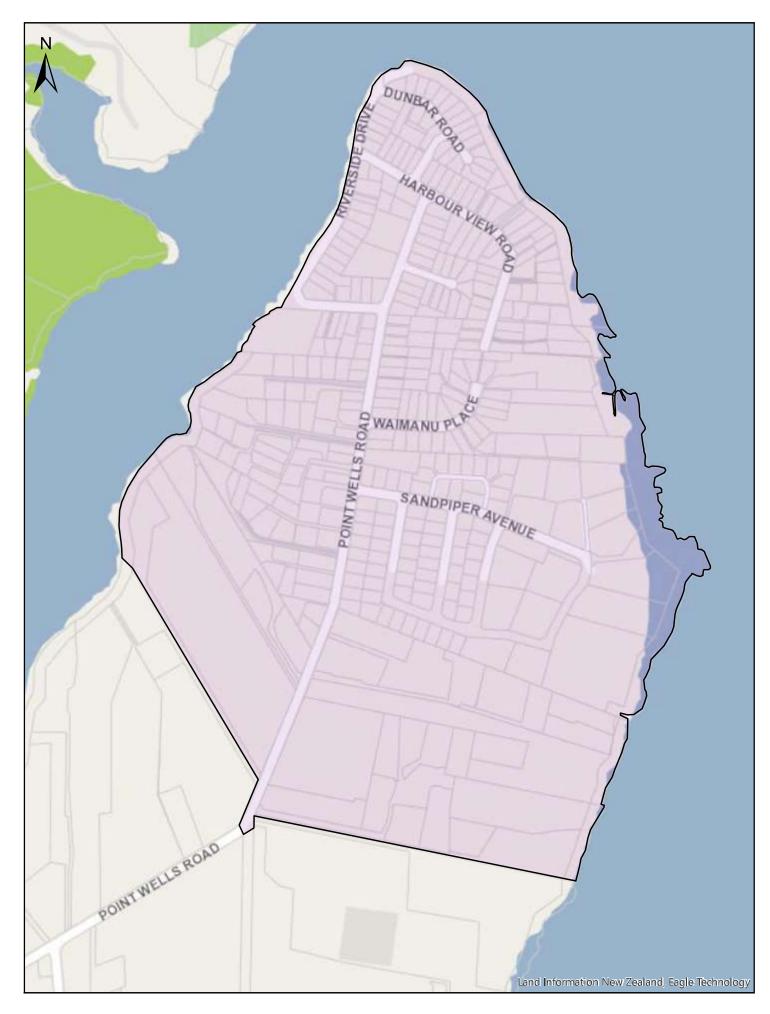

| Α              | В                                                                                                                                                                                                                                                                                   | C              |
|----------------|-------------------------------------------------------------------------------------------------------------------------------------------------------------------------------------------------------------------------------------------------------------------------------------|----------------|
| Area name      | Area description and Map References                                                                                                                                                                                                                                                 | Date effective |
| Wellsford      | Area shown outlined and identified as an urban traffic area on map 'Wellsford (SLB-01)' dated 10 November 2018                                                                                                                                                                      | 30/06/2020     |
| Leigh          | Area shown outlined and identified as an urban traffic area on map 'Leigh (SLB-02)' dated 10 November 2018                                                                                                                                                                          | 30/06/2020     |
| Omaha          | Area shown outlined and identified as an urban traffic area on map 'Omaha (SLB-03)' dated 10 November 2018                                                                                                                                                                          | 30/06/2020     |
| Point Wells    | Area shown outlined and identified as an urban traffic area on map 'Point Wells (SLB-04)' dated 10 November 2018                                                                                                                                                                    | 30/06/2020     |
| Matakana       | Area shown outlined and identified as an urban traffic area on map 'Matakana (SLB-05)' dated 10 November 2018                                                                                                                                                                       | 30/06/2020     |
| Warkworth      | Area shown outlined and identified as an urban traffic area on map 'Warkworth (SLB-06)' dated 10 November 2018                                                                                                                                                                      | 30/06/2020     |
| Snells Beach   | Area shown outlined and identified as an urban traffic area on<br>map 'Snells Beach (SLB-07)' dated 10 November 2018. For<br>more detail of the northern boundary see map 'Snells Beach<br>(SLB-07a)' and more detail of the southern boundary see map<br>'Snells Beach (SLB-07b)'. | 30/06/2020     |
| Hibiscus Coast | Area shown outlined and identified as an urban traffic area on<br>map 'Hibiscus Coast (SLB-08)' dated 10 November 2018. For<br>more detail of the boundaries see maps 'Hibiscus Coast (SLB-<br>08a)' to 'Hibiscus Coast (SLB-08h)'.                                                 | 30/06/2020     |
| Helensville    | Area shown outlined and identified as an urban traffic area on map 'Helensville (SLB-09)', dated 10 November 2018                                                                                                                                                                   | 30/06/2020     |
| Waimauku       | Area shown outlined and identified as an urban traffic area on map 'Waimauku (SLB-10)' dated 10 November 2018                                                                                                                                                                       | 30/06/2020     |
| Kumeu          | Area shown outlined and identified as an urban traffic area on<br>map 'Kumeu (SLB-11)' dated 10 November 2018. For more<br>detail of the boundaries, see maps 'Kumeu (SLB-11a)' &<br>'Kumeu (SLB-11b)'.                                                                             | 30/06/2020     |
| Riverhead      | Area shown outlined and identified as an urban traffic area on map 'Riverhead (SLB-12)' dated 10 November 2018                                                                                                                                                                      | 30/06/2020     |
| North Shore    | Area shown outlined and identified as an urban traffic area on<br>map 'North Shore (SLB-13)' dated 10 November 2018. For<br>more detail of the northern boundary see maps 'North Shore<br>(SLB-13a)' to 'North Shore (SLB-13c)'.                                                    | 30/06/2020     |