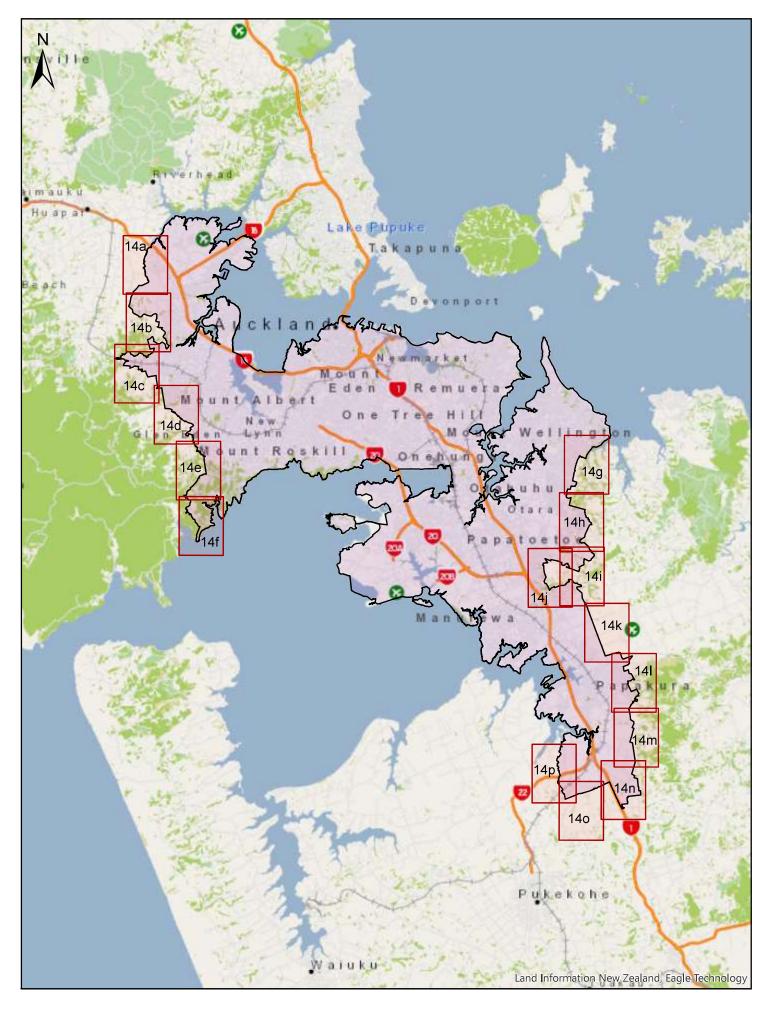

| Α                       | В                                                                                                                                                                                                                                                | С              |
|-------------------------|--------------------------------------------------------------------------------------------------------------------------------------------------------------------------------------------------------------------------------------------------|----------------|
| Area name               | Area description and Map References                                                                                                                                                                                                              | Date effective |
| Auckland<br>Isthmus     | Area shown outlined and identified as an urban traffic area on<br>map 'Auckland Isthmus (SLB-14)' dated 10 November 2018.<br>For more detail of the boundaries see maps 'Auckland Isthmus<br>(SLB-14a)' to 'Auckland Isthmus (SLB-14p)'.         | 30/06/2020     |
| Waiheke Island          | The entirety of Waiheke Island shown outlined and identified<br>as an urban traffic area on map 'Waiheke Island (SLB-15)'<br>dated 10 November 2018                                                                                              | 30/06/2020     |
| Beachlands-<br>Maraetai | Area shown outlined and identified as an urban traffic area on<br>map 'Beachlands-Maretai (SLB-16) dated 10 November 2018.<br>For more detail of the boundaries, see maps 'Beachlands-<br>Maraetai (SLB-16a)' & 'Beachlands-Maraetai (SLB-16b)'. | 30/06/2020     |
| Clevedon                | Area shown outlined and identified as an urban traffic area on map 'Clevedon (SLB-17)' dated 10 November 2018                                                                                                                                    | 30/06/2020     |
| Pukekohe                | Area shown outlined and identified as an urban traffic area on<br>map 'Pukekohe (SLB-18)' dated 10 November 2018. For more<br>detail of the boundaries, see maps 'Pukekohe (SLB-18a)' to<br>'Pukekohe (SLB-18e)'.                                | 30/06/2020     |
| Kingseat                | Area shown outlined and identified as an urban traffic area on map 'Kingseat (SLB-19)' dated 10 November 2018                                                                                                                                    | 30/06/2020     |
| Clarks Beach            | Area shown outlined and identified as an urban traffic area on map 'Clarks beach (SLB-20) dated 10 November 2018                                                                                                                                 | 30/06/2020     |
| Glenbrook<br>Beach      | Area shown outlined and identified as an urban traffic area on map 'Glenbrook Beach (SLB-21)' dated 10 November 2018                                                                                                                             | 30/06/2020     |
| Waiuku                  | Area shown outlined and identified as an urban traffic area on map 'Waiuku (SLB-22)' dated 10 November 2018                                                                                                                                      | 30/06/2020     |

| This map/plan is illustrative only and all information<br>should be independently verified on site before taking<br>any action. Copyright Auckland Transport. Land Parcel<br>Boundary information from LINZ (Crown Copyright Reserved).<br>Whits due care has been taken, Auckland Transport gives<br>no warranty as to the accuracy and completeness of any<br>information at bits active and completeness of any | Legend | Auckland Istrimus | Scale<br>0 1.5 3 6 Km    | Auckland 🎬                       |
|--------------------------------------------------------------------------------------------------------------------------------------------------------------------------------------------------------------------------------------------------------------------------------------------------------------------------------------------------------------------------------------------------------------------|--------|-------------------|--------------------------|----------------------------------|
| information on this map/plan and accepts no liability for<br>any error, omission or use of the information.<br>Height datum: Auckland 1946.                                                                                                                                                                                                                                                                        |        | (SLB-14)          | Date: 10th November 2018 | An Auckland Council Organisation |