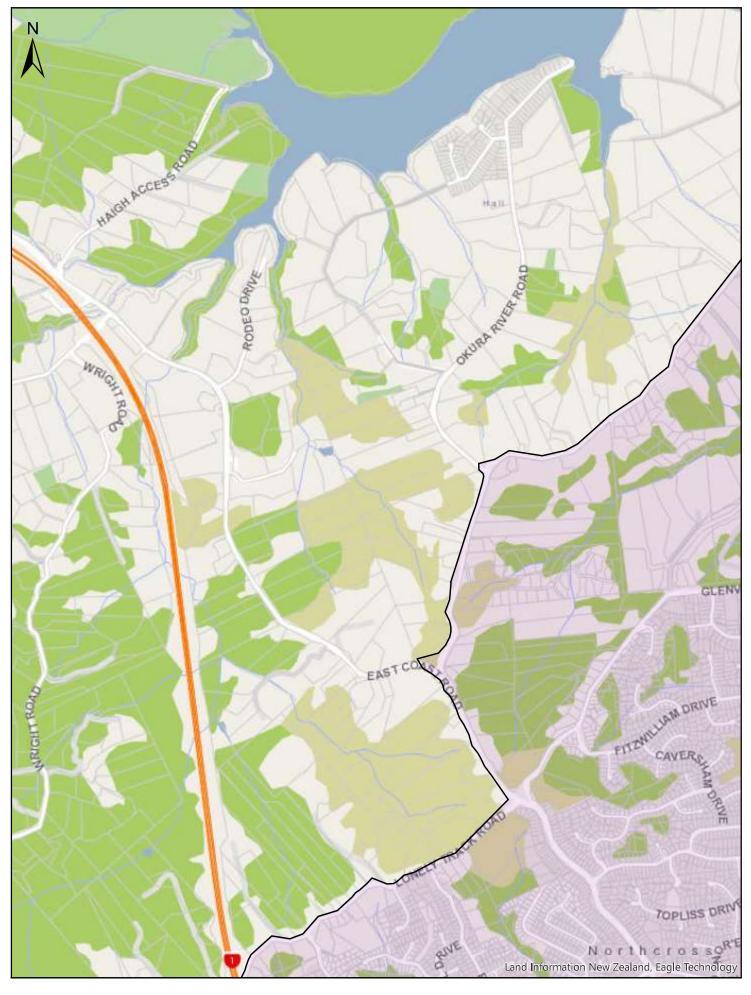

| Α              | В                                                                                                                                                                                                                                                                                   | C              |
|----------------|-------------------------------------------------------------------------------------------------------------------------------------------------------------------------------------------------------------------------------------------------------------------------------------|----------------|
| Area name      | Area description and Map References                                                                                                                                                                                                                                                 | Date effective |
| Wellsford      | Area shown outlined and identified as an urban traffic area on map 'Wellsford (SLB-01)' dated 10 November 2018                                                                                                                                                                      | 30/06/2020     |
| Leigh          | Area shown outlined and identified as an urban traffic area on map 'Leigh (SLB-02)' dated 10 November 2018                                                                                                                                                                          | 30/06/2020     |
| Omaha          | Area shown outlined and identified as an urban traffic area on map 'Omaha (SLB-03)' dated 10 November 2018                                                                                                                                                                          | 30/06/2020     |
| Point Wells    | Area shown outlined and identified as an urban traffic area on map 'Point Wells (SLB-04)' dated 10 November 2018                                                                                                                                                                    | 30/06/2020     |
| Matakana       | Area shown outlined and identified as an urban traffic area on map 'Matakana (SLB-05)' dated 10 November 2018                                                                                                                                                                       | 30/06/2020     |
| Warkworth      | Area shown outlined and identified as an urban traffic area on map 'Warkworth (SLB-06)' dated 10 November 2018                                                                                                                                                                      | 30/06/2020     |
| Snells Beach   | Area shown outlined and identified as an urban traffic area on<br>map 'Snells Beach (SLB-07)' dated 10 November 2018. For<br>more detail of the northern boundary see map 'Snells Beach<br>(SLB-07a)' and more detail of the southern boundary see map<br>'Snells Beach (SLB-07b)'. | 30/06/2020     |
| Hibiscus Coast | Area shown outlined and identified as an urban traffic area on<br>map 'Hibiscus Coast (SLB-08)' dated 10 November 2018. For<br>more detail of the boundaries see maps 'Hibiscus Coast (SLB-<br>08a)' to 'Hibiscus Coast (SLB-08h)'.                                                 | 30/06/2020     |
| Helensville    | Area shown outlined and identified as an urban traffic area on map 'Helensville (SLB-09)', dated 10 November 2018                                                                                                                                                                   | 30/06/2020     |
| Waimauku       | Area shown outlined and identified as an urban traffic area on map 'Waimauku (SLB-10)' dated 10 November 2018                                                                                                                                                                       | 30/06/2020     |
| Kumeu          | Area shown outlined and identified as an urban traffic area on<br>map 'Kumeu (SLB-11)' dated 10 November 2018. For more<br>detail of the boundaries, see maps 'Kumeu (SLB-11a)' &<br>'Kumeu (SLB-11b)'.                                                                             | 30/06/2020     |
| Riverhead      | Area shown outlined and identified as an urban traffic area on map 'Riverhead (SLB-12)' dated 10 November 2018                                                                                                                                                                      | 30/06/2020     |
| North Shore    | Area shown outlined and identified as an urban traffic area on<br>map 'North Shore (SLB-13)' dated 10 November 2018. For<br>more detail of the northern boundary see maps 'North Shore<br>(SLB-13a)' to 'North Shore (SLB-13c)'.                                                    | 30/06/2020     |