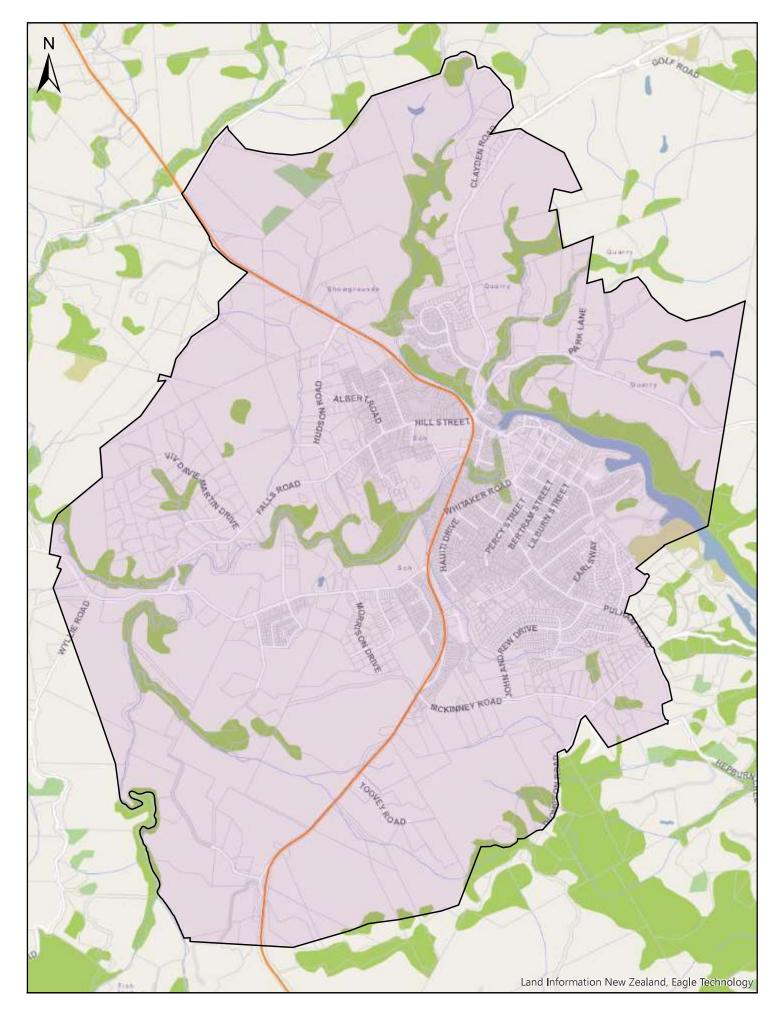

| Α              | В                                                                                                                                                                                                                                                                                   | C              |
|----------------|-------------------------------------------------------------------------------------------------------------------------------------------------------------------------------------------------------------------------------------------------------------------------------------|----------------|
| Area name      | Area description and Map References                                                                                                                                                                                                                                                 | Date effective |
| Wellsford      | Area shown outlined and identified as an urban traffic area on map 'Wellsford (SLB-01)' dated 10 November 2018                                                                                                                                                                      | 30/06/2020     |
| Leigh          | Area shown outlined and identified as an urban traffic area on map 'Leigh (SLB-02)' dated 10 November 2018                                                                                                                                                                          | 30/06/2020     |
| Omaha          | Area shown outlined and identified as an urban traffic area on map 'Omaha (SLB-03)' dated 10 November 2018                                                                                                                                                                          | 30/06/2020     |
| Point Wells    | Area shown outlined and identified as an urban traffic area on map 'Point Wells (SLB-04)' dated 10 November 2018                                                                                                                                                                    | 30/06/2020     |
| Matakana       | Area shown outlined and identified as an urban traffic area on map 'Matakana (SLB-05)' dated 10 November 2018                                                                                                                                                                       | 30/06/2020     |
| Warkworth      | Area shown outlined and identified as an urban traffic area on map 'Warkworth (SLB-06)' dated 10 November 2018                                                                                                                                                                      | 30/06/2020     |
| Snells Beach   | Area shown outlined and identified as an urban traffic area on<br>map 'Snells Beach (SLB-07)' dated 10 November 2018. For<br>more detail of the northern boundary see map 'Snells Beach<br>(SLB-07a)' and more detail of the southern boundary see map<br>'Snells Beach (SLB-07b)'. | 30/06/2020     |
| Hibiscus Coast | Area shown outlined and identified as an urban traffic area on<br>map 'Hibiscus Coast (SLB-08)' dated 10 November 2018. For<br>more detail of the boundaries see maps 'Hibiscus Coast (SLB-<br>08a)' to 'Hibiscus Coast (SLB-08h)'.                                                 | 30/06/2020     |
| Helensville    | Area shown outlined and identified as an urban traffic area on map 'Helensville (SLB-09)', dated 10 November 2018                                                                                                                                                                   | 30/06/2020     |
| Waimauku       | Area shown outlined and identified as an urban traffic area on map 'Waimauku (SLB-10)' dated 10 November 2018                                                                                                                                                                       | 30/06/2020     |
| Kumeu          | Area shown outlined and identified as an urban traffic area on<br>map 'Kumeu (SLB-11)' dated 10 November 2018. For more<br>detail of the boundaries, see maps 'Kumeu (SLB-11a)' &<br>'Kumeu (SLB-11b)'.                                                                             | 30/06/2020     |
| Riverhead      | Area shown outlined and identified as an urban traffic area on map 'Riverhead (SLB-12)' dated 10 November 2018                                                                                                                                                                      | 30/06/2020     |
| North Shore    | Area shown outlined and identified as an urban traffic area on<br>map 'North Shore (SLB-13)' dated 10 November 2018. For<br>more detail of the northern boundary see maps 'North Shore<br>(SLB-13a)' to 'North Shore (SLB-13c)'.                                                    | 30/06/2020     |