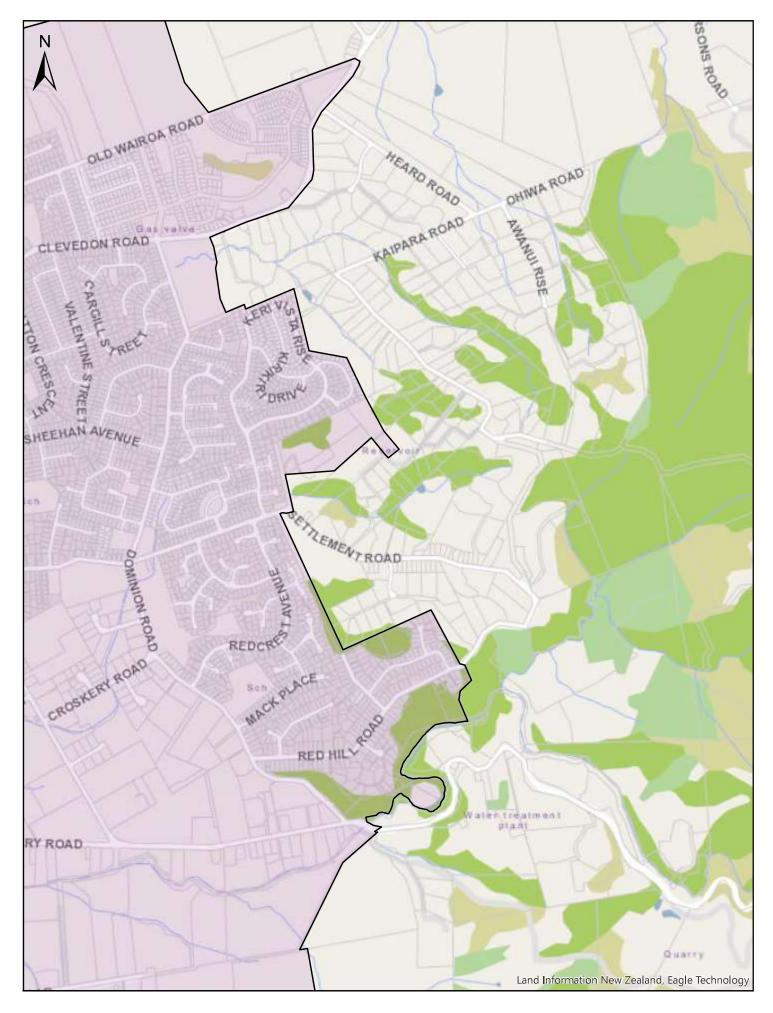

## Schedule 1: Urban traffic areas

The areas described in this Schedule or shown on a map referenced in this Schedule are designated urban traffic areas on and from the date specified in column C, and all roads within these areas have a speed limit of 50 km/h, unless:

- (a) the road is not within the Auckland transport system; or
- (b) the road is included in Schedule 2,3,4,7 or 8 of this bylaw; or
- (c) a seasonal speed limit or variable speed limit is in effect under Schedule 5 or 6 of this bylaw; or
- (d) an emergency speed limit or temporary speed limit is in force.

The roads outside the areas described in this Schedule or shown on a map referenced in this Schedule, have a speed limit of 100 km/h on and from the date specified in column C, unless:

- (a) the road is not within the Auckland transport system; or
- (b) the road is included in Schedule 2,3,4,7 or 8 of this bylaw; or
- (c) a seasonal speed limit or variable speed limit is in effect under Schedule 5 or 6 of this bylaw; or
- (d) an emergency speed limit or temporary speed limit is in force.