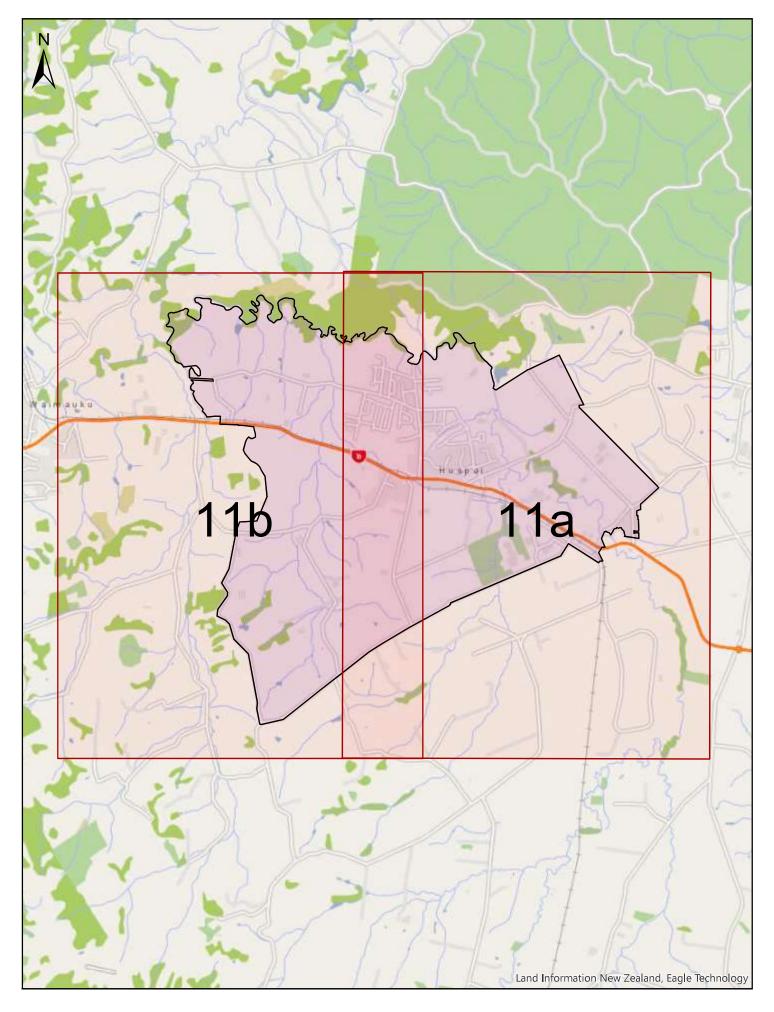

| Α              | В                                                                                                                                                                                                                                                                                   | C              |
|----------------|-------------------------------------------------------------------------------------------------------------------------------------------------------------------------------------------------------------------------------------------------------------------------------------|----------------|
| Area name      | Area description and Map References                                                                                                                                                                                                                                                 | Date effective |
| Wellsford      | Area shown outlined and identified as an urban traffic area on map 'Wellsford (SLB-01)' dated 10 November 2018                                                                                                                                                                      | 30/06/2020     |
| Leigh          | Area shown outlined and identified as an urban traffic area on map 'Leigh (SLB-02)' dated 10 November 2018                                                                                                                                                                          | 30/06/2020     |
| Omaha          | Area shown outlined and identified as an urban traffic area on map 'Omaha (SLB-03)' dated 10 November 2018                                                                                                                                                                          | 30/06/2020     |
| Point Wells    | Area shown outlined and identified as an urban traffic area on map 'Point Wells (SLB-04)' dated 10 November 2018                                                                                                                                                                    | 30/06/2020     |
| Matakana       | Area shown outlined and identified as an urban traffic area on map 'Matakana (SLB-05)' dated 10 November 2018                                                                                                                                                                       | 30/06/2020     |
| Warkworth      | Area shown outlined and identified as an urban traffic area on map 'Warkworth (SLB-06)' dated 10 November 2018                                                                                                                                                                      | 30/06/2020     |
| Snells Beach   | Area shown outlined and identified as an urban traffic area on<br>map 'Snells Beach (SLB-07)' dated 10 November 2018. For<br>more detail of the northern boundary see map 'Snells Beach<br>(SLB-07a)' and more detail of the southern boundary see map<br>'Snells Beach (SLB-07b)'. | 30/06/2020     |
| Hibiscus Coast | Area shown outlined and identified as an urban traffic area on<br>map 'Hibiscus Coast (SLB-08)' dated 10 November 2018. For<br>more detail of the boundaries see maps 'Hibiscus Coast (SLB-<br>08a)' to 'Hibiscus Coast (SLB-08h)'.                                                 | 30/06/2020     |
| Helensville    | Area shown outlined and identified as an urban traffic area on map 'Helensville (SLB-09)', dated 10 November 2018                                                                                                                                                                   | 30/06/2020     |
| Waimauku       | Area shown outlined and identified as an urban traffic area on map 'Waimauku (SLB-10)' dated 10 November 2018                                                                                                                                                                       | 30/06/2020     |
| Kumeu          | Area shown outlined and identified as an urban traffic area on<br>map 'Kumeu (SLB-11)' dated 10 November 2018. For more<br>detail of the boundaries, see maps 'Kumeu (SLB-11a)' &<br>'Kumeu (SLB-11b)'.                                                                             | 30/06/2020     |
| Riverhead      | Area shown outlined and identified as an urban traffic area on map 'Riverhead (SLB-12)' dated 10 November 2018                                                                                                                                                                      | 30/06/2020     |
| North Shore    | Area shown outlined and identified as an urban traffic area on<br>map 'North Shore (SLB-13)' dated 10 November 2018. For<br>more detail of the northern boundary see maps 'North Shore<br>(SLB-13a)' to 'North Shore (SLB-13c)'.                                                    | 30/06/2020     |