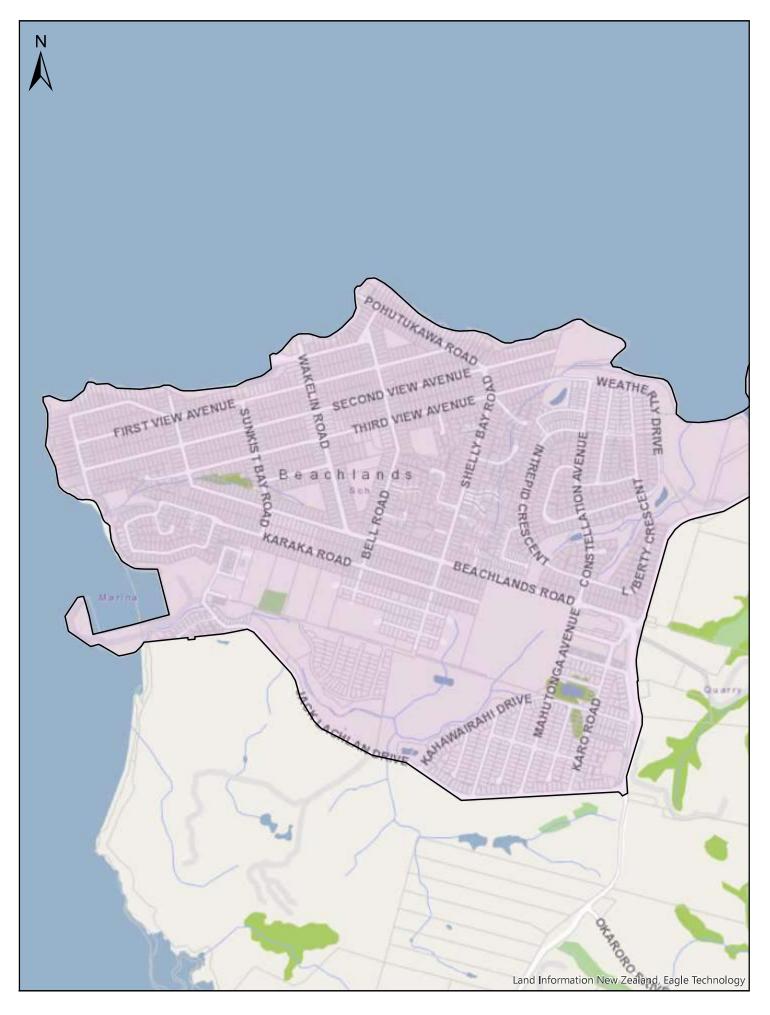

| Α                       | В                                                                                                                                                                                                                                                | С              |
|-------------------------|--------------------------------------------------------------------------------------------------------------------------------------------------------------------------------------------------------------------------------------------------|----------------|
| Area name               | Area description and Map References                                                                                                                                                                                                              | Date effective |
| Auckland<br>Isthmus     | Area shown outlined and identified as an urban traffic area on<br>map 'Auckland Isthmus (SLB-14)' dated 10 November 2018.<br>For more detail of the boundaries see maps 'Auckland Isthmus<br>(SLB-14a)' to 'Auckland Isthmus (SLB-14p)'.         | 30/06/2020     |
| Waiheke Island          | The entirety of Waiheke Island shown outlined and identified<br>as an urban traffic area on map 'Waiheke Island (SLB-15)'<br>dated 10 November 2018                                                                                              | 30/06/2020     |
| Beachlands-<br>Maraetai | Area shown outlined and identified as an urban traffic area on<br>map 'Beachlands-Maretai (SLB-16) dated 10 November 2018.<br>For more detail of the boundaries, see maps 'Beachlands-<br>Maraetai (SLB-16a)' & 'Beachlands-Maraetai (SLB-16b)'. | 30/06/2020     |
| Clevedon                | Area shown outlined and identified as an urban traffic area on map 'Clevedon (SLB-17)' dated 10 November 2018                                                                                                                                    | 30/06/2020     |
| Pukekohe                | Area shown outlined and identified as an urban traffic area on<br>map 'Pukekohe (SLB-18)' dated 10 November 2018. For more<br>detail of the boundaries, see maps 'Pukekohe (SLB-18a)' to<br>'Pukekohe (SLB-18e)'.                                | 30/06/2020     |
| Kingseat                | Area shown outlined and identified as an urban traffic area on map 'Kingseat (SLB-19)' dated 10 November 2018                                                                                                                                    | 30/06/2020     |
| Clarks Beach            | Area shown outlined and identified as an urban traffic area on map 'Clarks beach (SLB-20) dated 10 November 2018                                                                                                                                 | 30/06/2020     |
| Glenbrook<br>Beach      | Area shown outlined and identified as an urban traffic area on map 'Glenbrook Beach (SLB-21)' dated 10 November 2018                                                                                                                             | 30/06/2020     |
| Waiuku                  | Area shown outlined and identified as an urban traffic area on map 'Waiuku (SLB-22)' dated 10 November 2018                                                                                                                                      | 30/06/2020     |