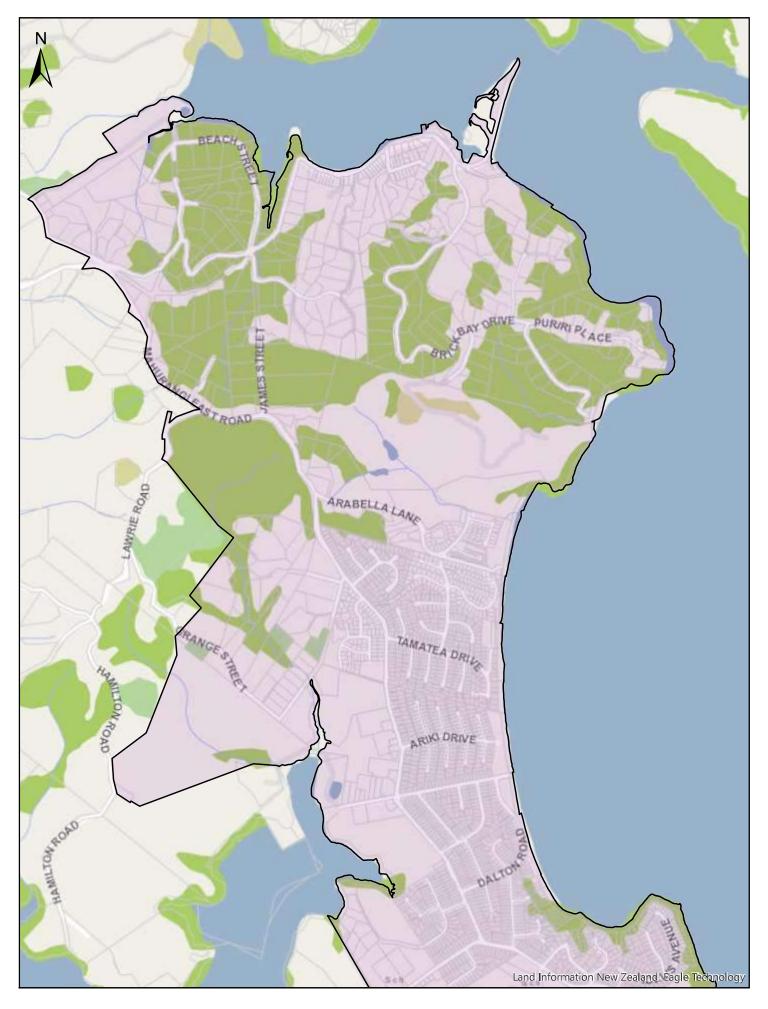

| Α              | В                                                                                                                                                                                                                                                                                   | C              |
|----------------|-------------------------------------------------------------------------------------------------------------------------------------------------------------------------------------------------------------------------------------------------------------------------------------|----------------|
| Area name      | Area description and Map References                                                                                                                                                                                                                                                 | Date effective |
| Wellsford      | Area shown outlined and identified as an urban traffic area on map 'Wellsford (SLB-01)' dated 10 November 2018                                                                                                                                                                      | 30/06/2020     |
| Leigh          | Area shown outlined and identified as an urban traffic area on map 'Leigh (SLB-02)' dated 10 November 2018                                                                                                                                                                          | 30/06/2020     |
| Omaha          | Area shown outlined and identified as an urban traffic area on map 'Omaha (SLB-03)' dated 10 November 2018                                                                                                                                                                          | 30/06/2020     |
| Point Wells    | Area shown outlined and identified as an urban traffic area on map 'Point Wells (SLB-04)' dated 10 November 2018                                                                                                                                                                    | 30/06/2020     |
| Matakana       | Area shown outlined and identified as an urban traffic area on map 'Matakana (SLB-05)' dated 10 November 2018                                                                                                                                                                       | 30/06/2020     |
| Warkworth      | Area shown outlined and identified as an urban traffic area on map 'Warkworth (SLB-06)' dated 10 November 2018                                                                                                                                                                      | 30/06/2020     |
| Snells Beach   | Area shown outlined and identified as an urban traffic area on<br>map 'Snells Beach (SLB-07)' dated 10 November 2018. For<br>more detail of the northern boundary see map 'Snells Beach<br>(SLB-07a)' and more detail of the southern boundary see map<br>'Snells Beach (SLB-07b)'. | 30/06/2020     |
| Hibiscus Coast | Area shown outlined and identified as an urban traffic area on<br>map 'Hibiscus Coast (SLB-08)' dated 10 November 2018. For<br>more detail of the boundaries see maps 'Hibiscus Coast (SLB-<br>08a)' to 'Hibiscus Coast (SLB-08h)'.                                                 | 30/06/2020     |
| Helensville    | Area shown outlined and identified as an urban traffic area on map 'Helensville (SLB-09)', dated 10 November 2018                                                                                                                                                                   | 30/06/2020     |
| Waimauku       | Area shown outlined and identified as an urban traffic area on map 'Waimauku (SLB-10)' dated 10 November 2018                                                                                                                                                                       | 30/06/2020     |
| Kumeu          | Area shown outlined and identified as an urban traffic area on<br>map 'Kumeu (SLB-11)' dated 10 November 2018. For more<br>detail of the boundaries, see maps 'Kumeu (SLB-11a)' &<br>'Kumeu (SLB-11b)'.                                                                             | 30/06/2020     |
| Riverhead      | Area shown outlined and identified as an urban traffic area on map 'Riverhead (SLB-12)' dated 10 November 2018                                                                                                                                                                      | 30/06/2020     |
| North Shore    | Area shown outlined and identified as an urban traffic area on<br>map 'North Shore (SLB-13)' dated 10 November 2018. For<br>more detail of the northern boundary see maps 'North Shore<br>(SLB-13a)' to 'North Shore (SLB-13c)'.                                                    | 30/06/2020     |