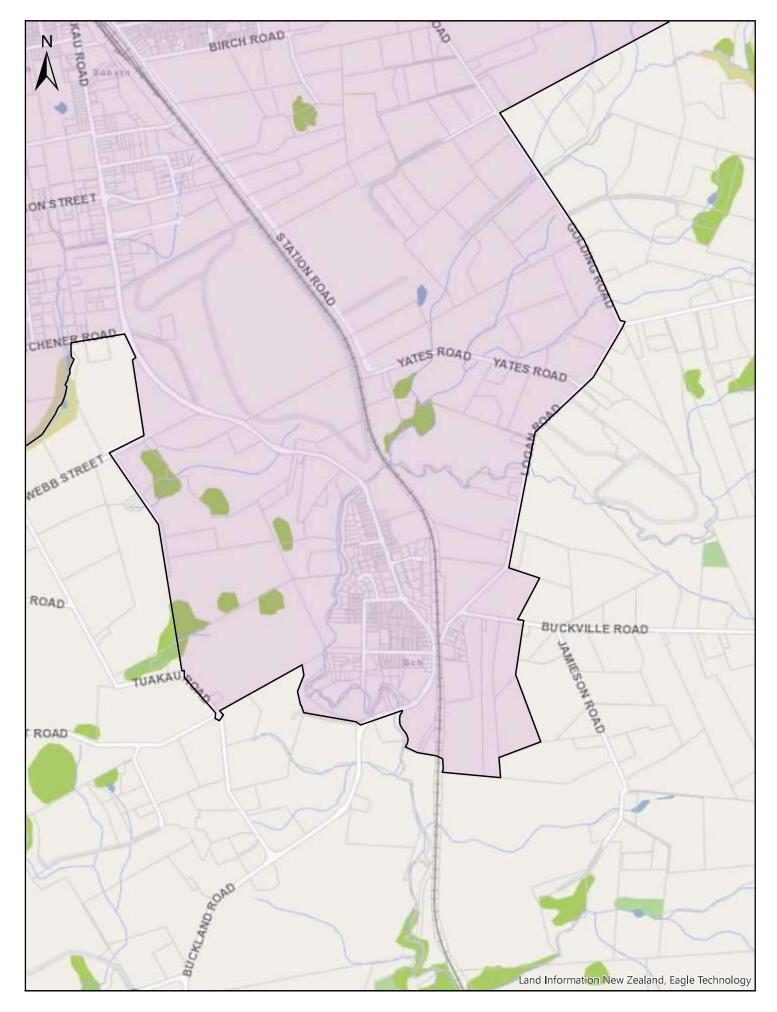

| Α                       | В                                                                                                                                                                                                                                                | С              |
|-------------------------|--------------------------------------------------------------------------------------------------------------------------------------------------------------------------------------------------------------------------------------------------|----------------|
| Area name               | Area description and Map References                                                                                                                                                                                                              | Date effective |
| Auckland<br>Isthmus     | Area shown outlined and identified as an urban traffic area on<br>map 'Auckland Isthmus (SLB-14)' dated 10 November 2018.<br>For more detail of the boundaries see maps 'Auckland Isthmus<br>(SLB-14a)' to 'Auckland Isthmus (SLB-14p)'.         | 30/06/2020     |
| Waiheke Island          | The entirety of Waiheke Island shown outlined and identified<br>as an urban traffic area on map 'Waiheke Island (SLB-15)'<br>dated 10 November 2018                                                                                              | 30/06/2020     |
| Beachlands-<br>Maraetai | Area shown outlined and identified as an urban traffic area on<br>map 'Beachlands-Maretai (SLB-16) dated 10 November 2018.<br>For more detail of the boundaries, see maps 'Beachlands-<br>Maraetai (SLB-16a)' & 'Beachlands-Maraetai (SLB-16b)'. | 30/06/2020     |
| Clevedon                | Area shown outlined and identified as an urban traffic area on map 'Clevedon (SLB-17)' dated 10 November 2018                                                                                                                                    | 30/06/2020     |
| Pukekohe                | Area shown outlined and identified as an urban traffic area on<br>map 'Pukekohe (SLB-18)' dated 10 November 2018. For more<br>detail of the boundaries, see maps 'Pukekohe (SLB-18a)' to<br>'Pukekohe (SLB-18e)'.                                | 30/06/2020     |
| Kingseat                | Area shown outlined and identified as an urban traffic area on map 'Kingseat (SLB-19)' dated 10 November 2018                                                                                                                                    | 30/06/2020     |
| Clarks Beach            | Area shown outlined and identified as an urban traffic area on map 'Clarks beach (SLB-20) dated 10 November 2018                                                                                                                                 | 30/06/2020     |
| Glenbrook<br>Beach      | Area shown outlined and identified as an urban traffic area on map 'Glenbrook Beach (SLB-21)' dated 10 November 2018                                                                                                                             | 30/06/2020     |
| Waiuku                  | Area shown outlined and identified as an urban traffic area on map 'Waiuku (SLB-22)' dated 10 November 2018                                                                                                                                      | 30/06/2020     |