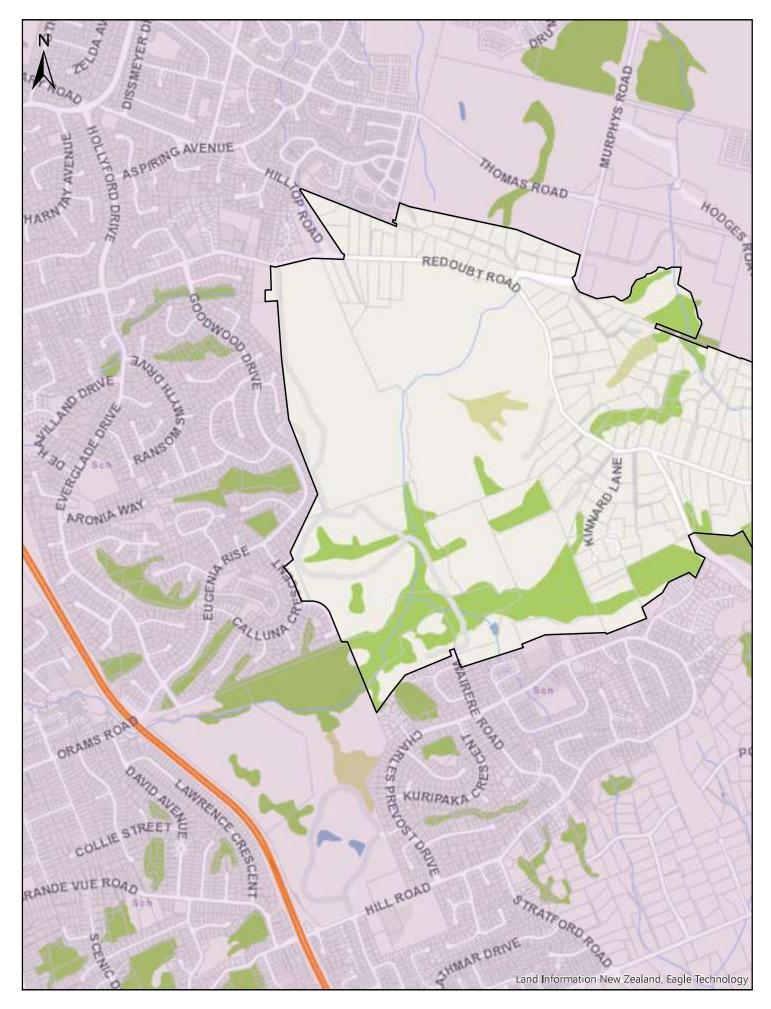

## Schedule 1: Urban traffic areas

The areas described in this Schedule or shown on a map referenced in this Schedule are designated urban traffic areas on and from the date specified in column C, and all roads within these areas have a speed limit of 50 km/h, unless:

- (a) the road is not within the Auckland transport system; or
- (b) the road is included in Schedule 2,3,4,7 or 8 of this bylaw; or
- (c) a seasonal speed limit or variable speed limit is in effect under Schedule 5 or 6 of this bylaw; or
- (d) an emergency speed limit or temporary speed limit is in force.

The roads outside the areas described in this Schedule or shown on a map referenced in this Schedule, have a speed limit of 100 km/h on and from the date specified in column C, unless:

- (a) the road is not within the Auckland transport system; or
- (b) the road is included in Schedule 2,3,4,7 or 8 of this bylaw; or
- (c) a seasonal speed limit or variable speed limit is in effect under Schedule 5 or 6 of this bylaw; or
- (d) an emergency speed limit or temporary speed limit is in force.