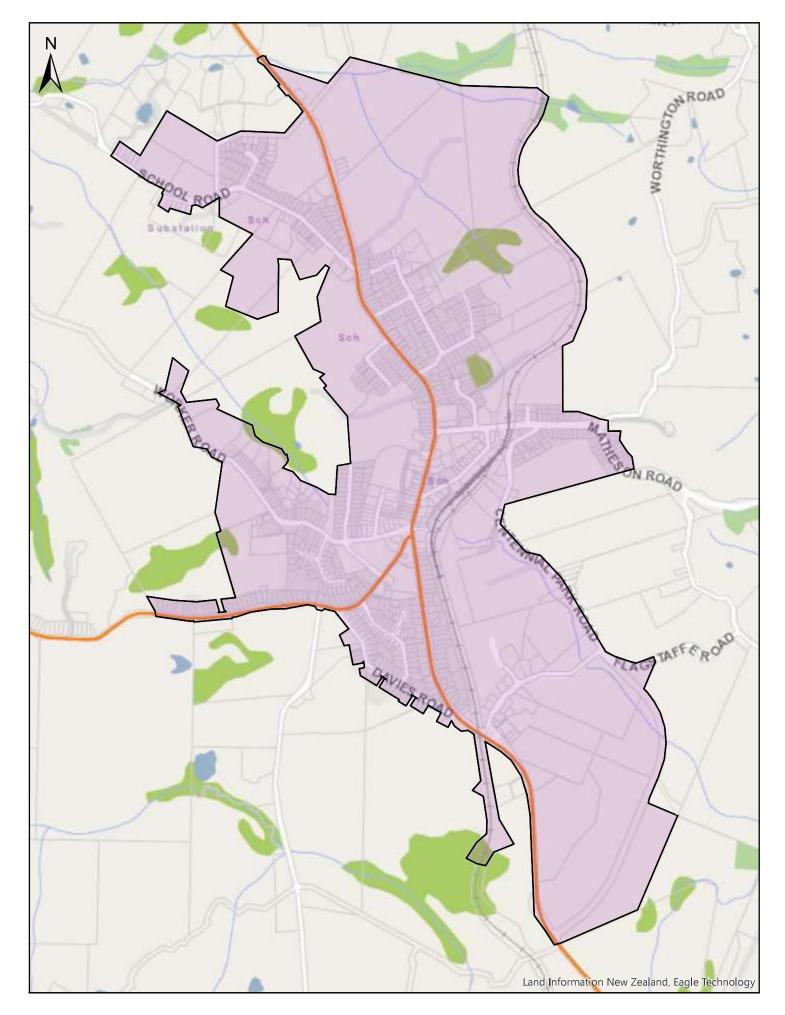

| Α              | В                                                                                                                                                                                                                                                                                   | C              |
|----------------|-------------------------------------------------------------------------------------------------------------------------------------------------------------------------------------------------------------------------------------------------------------------------------------|----------------|
| Area name      | Area description and Map References                                                                                                                                                                                                                                                 | Date effective |
| Wellsford      | Area shown outlined and identified as an urban traffic area on map 'Wellsford (SLB-01)' dated 10 November 2018                                                                                                                                                                      | 30/06/2020     |
| Leigh          | Area shown outlined and identified as an urban traffic area on map 'Leigh (SLB-02)' dated 10 November 2018                                                                                                                                                                          | 30/06/2020     |
| Omaha          | Area shown outlined and identified as an urban traffic area on map 'Omaha (SLB-03)' dated 10 November 2018                                                                                                                                                                          | 30/06/2020     |
| Point Wells    | Area shown outlined and identified as an urban traffic area on map 'Point Wells (SLB-04)' dated 10 November 2018                                                                                                                                                                    | 30/06/2020     |
| Matakana       | Area shown outlined and identified as an urban traffic area on map 'Matakana (SLB-05)' dated 10 November 2018                                                                                                                                                                       | 30/06/2020     |
| Warkworth      | Area shown outlined and identified as an urban traffic area on map 'Warkworth (SLB-06)' dated 10 November 2018                                                                                                                                                                      | 30/06/2020     |
| Snells Beach   | Area shown outlined and identified as an urban traffic area on<br>map 'Snells Beach (SLB-07)' dated 10 November 2018. For<br>more detail of the northern boundary see map 'Snells Beach<br>(SLB-07a)' and more detail of the southern boundary see map<br>'Snells Beach (SLB-07b)'. | 30/06/2020     |
| Hibiscus Coast | Area shown outlined and identified as an urban traffic area on<br>map 'Hibiscus Coast (SLB-08)' dated 10 November 2018. For<br>more detail of the boundaries see maps 'Hibiscus Coast (SLB-<br>08a)' to 'Hibiscus Coast (SLB-08h)'.                                                 | 30/06/2020     |
| Helensville    | Area shown outlined and identified as an urban traffic area on map 'Helensville (SLB-09)', dated 10 November 2018                                                                                                                                                                   | 30/06/2020     |
| Waimauku       | Area shown outlined and identified as an urban traffic area on map 'Waimauku (SLB-10)' dated 10 November 2018                                                                                                                                                                       | 30/06/2020     |
| Kumeu          | Area shown outlined and identified as an urban traffic area on<br>map 'Kumeu (SLB-11)' dated 10 November 2018. For more<br>detail of the boundaries, see maps 'Kumeu (SLB-11a)' &<br>'Kumeu (SLB-11b)'.                                                                             | 30/06/2020     |
| Riverhead      | Area shown outlined and identified as an urban traffic area on map 'Riverhead (SLB-12)' dated 10 November 2018                                                                                                                                                                      | 30/06/2020     |
| North Shore    | Area shown outlined and identified as an urban traffic area on<br>map 'North Shore (SLB-13)' dated 10 November 2018. For<br>more detail of the northern boundary see maps 'North Shore<br>(SLB-13a)' to 'North Shore (SLB-13c)'.                                                    | 30/06/2020     |