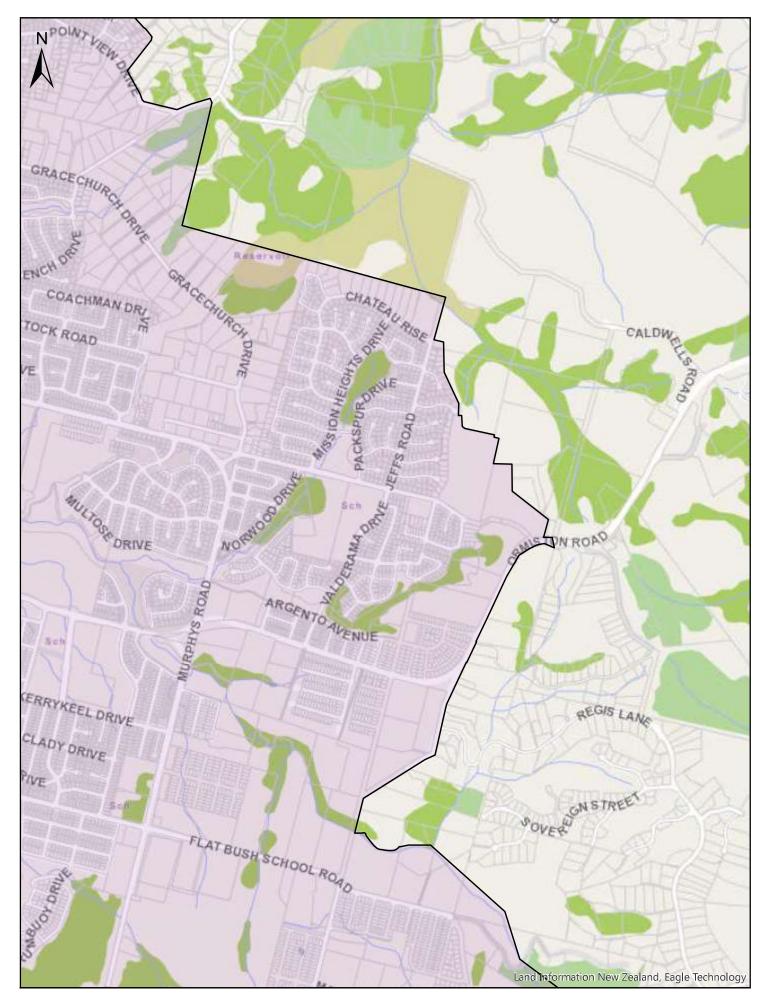

## Schedule 1: Urban traffic areas

The areas described in this Schedule or shown on a map referenced in this Schedule are designated urban traffic areas on and from the date specified in column C, and all roads within these areas have a speed limit of 50 km/h, unless:

- (a) the road is not within the Auckland transport system; or
- (b) the road is included in Schedule 2,3,4,7 or 8 of this bylaw; or
- (c) a seasonal speed limit or variable speed limit is in effect under Schedule 5 or 6 of this bylaw; or
- (d) an emergency speed limit or temporary speed limit is in force.

The roads outside the areas described in this Schedule or shown on a map referenced in this Schedule, have a speed limit of 100 km/h on and from the date specified in column C, unless:

- (a) the road is not within the Auckland transport system; or
- (b) the road is included in Schedule 2,3,4,7 or 8 of this bylaw; or
- (c) a seasonal speed limit or variable speed limit is in effect under Schedule 5 or 6 of this bylaw; or
- (d) an emergency speed limit or temporary speed limit is in force.