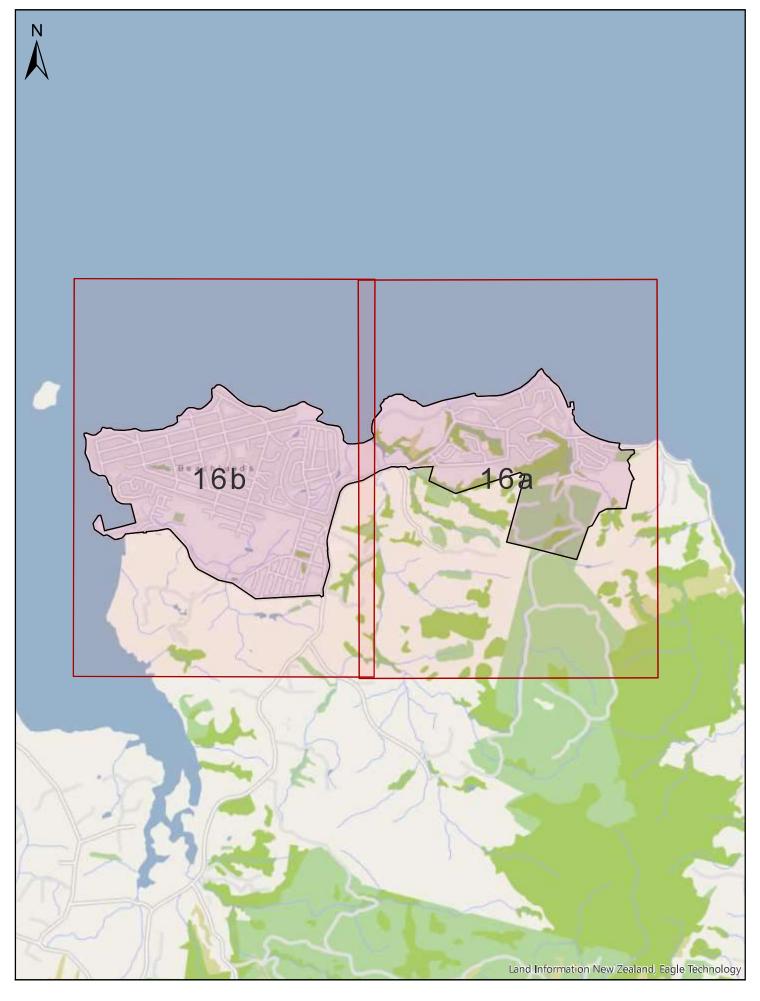

| Α                       | В                                                                                                                                                                                                                                                | С              |
|-------------------------|--------------------------------------------------------------------------------------------------------------------------------------------------------------------------------------------------------------------------------------------------|----------------|
| Area name               | Area description and Map References                                                                                                                                                                                                              | Date effective |
| Auckland<br>Isthmus     | Area shown outlined and identified as an urban traffic area on<br>map 'Auckland Isthmus (SLB-14)' dated 10 November 2018.<br>For more detail of the boundaries see maps 'Auckland Isthmus<br>(SLB-14a)' to 'Auckland Isthmus (SLB-14p)'.         | 30/06/2020     |
| Waiheke Island          | The entirety of Waiheke Island shown outlined and identified<br>as an urban traffic area on map 'Waiheke Island (SLB-15)'<br>dated 10 November 2018                                                                                              | 30/06/2020     |
| Beachlands-<br>Maraetai | Area shown outlined and identified as an urban traffic area on<br>map 'Beachlands-Maretai (SLB-16) dated 10 November 2018.<br>For more detail of the boundaries, see maps 'Beachlands-<br>Maraetai (SLB-16a)' & 'Beachlands-Maraetai (SLB-16b)'. | 30/06/2020     |
| Clevedon                | Area shown outlined and identified as an urban traffic area on map 'Clevedon (SLB-17)' dated 10 November 2018                                                                                                                                    | 30/06/2020     |
| Pukekohe                | Area shown outlined and identified as an urban traffic area on<br>map 'Pukekohe (SLB-18)' dated 10 November 2018. For more<br>detail of the boundaries, see maps 'Pukekohe (SLB-18a)' to<br>'Pukekohe (SLB-18e)'.                                | 30/06/2020     |
| Kingseat                | Area shown outlined and identified as an urban traffic area on map 'Kingseat (SLB-19)' dated 10 November 2018                                                                                                                                    | 30/06/2020     |
| Clarks Beach            | Area shown outlined and identified as an urban traffic area on map 'Clarks beach (SLB-20) dated 10 November 2018                                                                                                                                 | 30/06/2020     |
| Glenbrook<br>Beach      | Area shown outlined and identified as an urban traffic area on map 'Glenbrook Beach (SLB-21)' dated 10 November 2018                                                                                                                             | 30/06/2020     |
| Waiuku                  | Area shown outlined and identified as an urban traffic area on map 'Waiuku (SLB-22)' dated 10 November 2018                                                                                                                                      | 30/06/2020     |