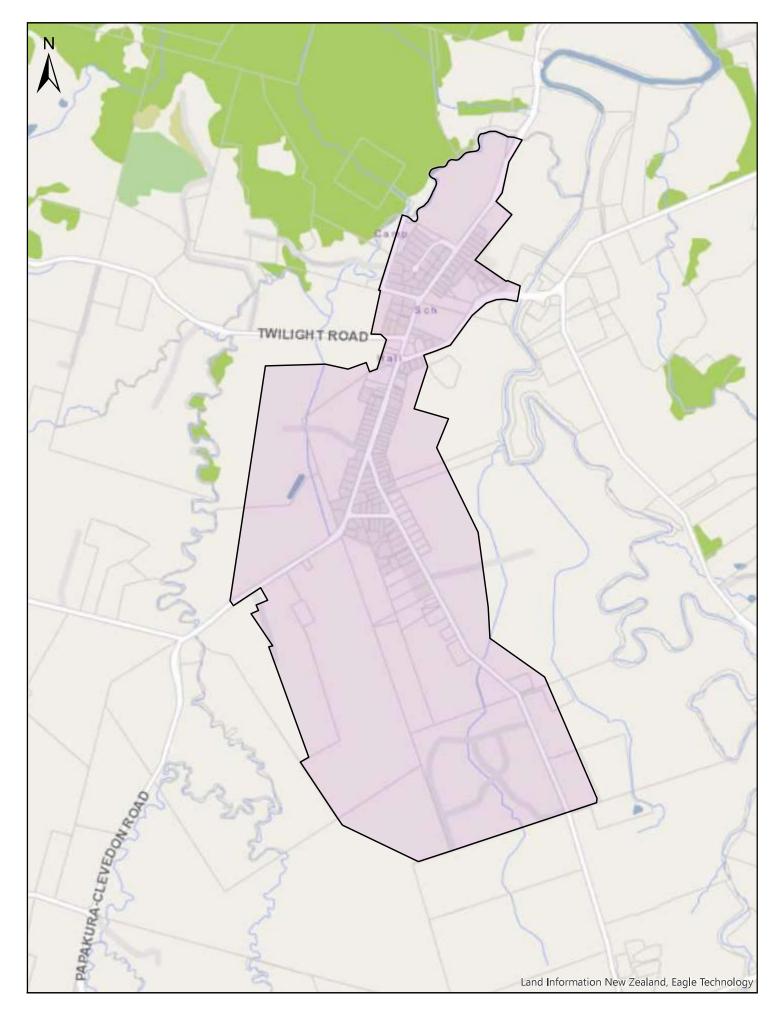

| Α                       | В                                                                                                                                                                                                                                                | С              |
|-------------------------|--------------------------------------------------------------------------------------------------------------------------------------------------------------------------------------------------------------------------------------------------|----------------|
| Area name               | Area description and Map References                                                                                                                                                                                                              | Date effective |
| Auckland<br>Isthmus     | Area shown outlined and identified as an urban traffic area on<br>map 'Auckland Isthmus (SLB-14)' dated 10 November 2018.<br>For more detail of the boundaries see maps 'Auckland Isthmus<br>(SLB-14a)' to 'Auckland Isthmus (SLB-14p)'.         | 30/06/2020     |
| Waiheke Island          | The entirety of Waiheke Island shown outlined and identified<br>as an urban traffic area on map 'Waiheke Island (SLB-15)'<br>dated 10 November 2018                                                                                              | 30/06/2020     |
| Beachlands-<br>Maraetai | Area shown outlined and identified as an urban traffic area on<br>map 'Beachlands-Maretai (SLB-16) dated 10 November 2018.<br>For more detail of the boundaries, see maps 'Beachlands-<br>Maraetai (SLB-16a)' & 'Beachlands-Maraetai (SLB-16b)'. | 30/06/2020     |
| Clevedon                | Area shown outlined and identified as an urban traffic area on map 'Clevedon (SLB-17)' dated 10 November 2018                                                                                                                                    | 30/06/2020     |
| Pukekohe                | Area shown outlined and identified as an urban traffic area on<br>map 'Pukekohe (SLB-18)' dated 10 November 2018. For more<br>detail of the boundaries, see maps 'Pukekohe (SLB-18a)' to<br>'Pukekohe (SLB-18e)'.                                | 30/06/2020     |
| Kingseat                | Area shown outlined and identified as an urban traffic area on map 'Kingseat (SLB-19)' dated 10 November 2018                                                                                                                                    | 30/06/2020     |
| Clarks Beach            | Area shown outlined and identified as an urban traffic area on map 'Clarks beach (SLB-20) dated 10 November 2018                                                                                                                                 | 30/06/2020     |
| Glenbrook<br>Beach      | Area shown outlined and identified as an urban traffic area on map 'Glenbrook Beach (SLB-21)' dated 10 November 2018                                                                                                                             | 30/06/2020     |
| Waiuku                  | Area shown outlined and identified as an urban traffic area on map 'Waiuku (SLB-22)' dated 10 November 2018                                                                                                                                      | 30/06/2020     |