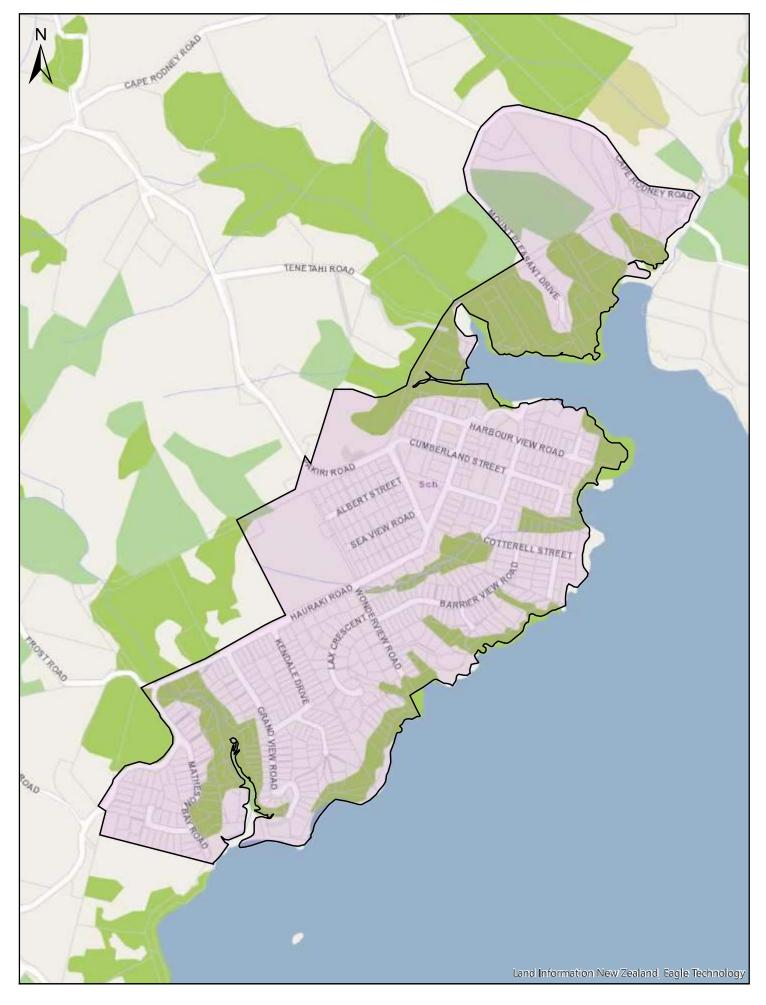

| Α              | В                                                                                                                                                                                                                                                                                   | C              |
|----------------|-------------------------------------------------------------------------------------------------------------------------------------------------------------------------------------------------------------------------------------------------------------------------------------|----------------|
| Area name      | Area description and Map References                                                                                                                                                                                                                                                 | Date effective |
| Wellsford      | Area shown outlined and identified as an urban traffic area on map 'Wellsford (SLB-01)' dated 10 November 2018                                                                                                                                                                      | 30/06/2020     |
| Leigh          | Area shown outlined and identified as an urban traffic area on map 'Leigh (SLB-02)' dated 10 November 2018                                                                                                                                                                          | 30/06/2020     |
| Omaha          | Area shown outlined and identified as an urban traffic area on map 'Omaha (SLB-03)' dated 10 November 2018                                                                                                                                                                          | 30/06/2020     |
| Point Wells    | Area shown outlined and identified as an urban traffic area on map 'Point Wells (SLB-04)' dated 10 November 2018                                                                                                                                                                    | 30/06/2020     |
| Matakana       | Area shown outlined and identified as an urban traffic area on map 'Matakana (SLB-05)' dated 10 November 2018                                                                                                                                                                       | 30/06/2020     |
| Warkworth      | Area shown outlined and identified as an urban traffic area on map 'Warkworth (SLB-06)' dated 10 November 2018                                                                                                                                                                      | 30/06/2020     |
| Snells Beach   | Area shown outlined and identified as an urban traffic area on<br>map 'Snells Beach (SLB-07)' dated 10 November 2018. For<br>more detail of the northern boundary see map 'Snells Beach<br>(SLB-07a)' and more detail of the southern boundary see map<br>'Snells Beach (SLB-07b)'. | 30/06/2020     |
| Hibiscus Coast | Area shown outlined and identified as an urban traffic area on<br>map 'Hibiscus Coast (SLB-08)' dated 10 November 2018. For<br>more detail of the boundaries see maps 'Hibiscus Coast (SLB-<br>08a)' to 'Hibiscus Coast (SLB-08h)'.                                                 | 30/06/2020     |
| Helensville    | Area shown outlined and identified as an urban traffic area on map 'Helensville (SLB-09)', dated 10 November 2018                                                                                                                                                                   | 30/06/2020     |
| Waimauku       | Area shown outlined and identified as an urban traffic area on map 'Waimauku (SLB-10)' dated 10 November 2018                                                                                                                                                                       | 30/06/2020     |
| Kumeu          | Area shown outlined and identified as an urban traffic area on<br>map 'Kumeu (SLB-11)' dated 10 November 2018. For more<br>detail of the boundaries, see maps 'Kumeu (SLB-11a)' &<br>'Kumeu (SLB-11b)'.                                                                             | 30/06/2020     |
| Riverhead      | Area shown outlined and identified as an urban traffic area on map 'Riverhead (SLB-12)' dated 10 November 2018                                                                                                                                                                      | 30/06/2020     |
| North Shore    | Area shown outlined and identified as an urban traffic area on<br>map 'North Shore (SLB-13)' dated 10 November 2018. For<br>more detail of the northern boundary see maps 'North Shore<br>(SLB-13a)' to 'North Shore (SLB-13c)'.                                                    | 30/06/2020     |