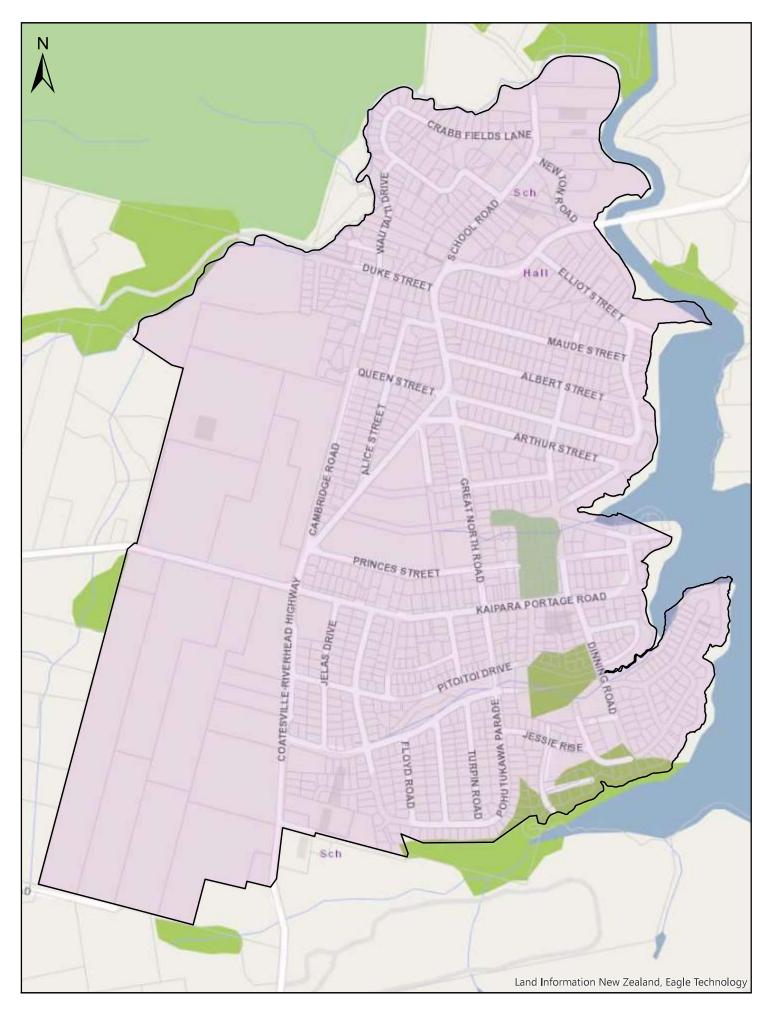

| Α                       | В                                                                                                                                                                                                                                                | С              |
|-------------------------|--------------------------------------------------------------------------------------------------------------------------------------------------------------------------------------------------------------------------------------------------|----------------|
| Area name               | Area description and Map References                                                                                                                                                                                                              | Date effective |
| Auckland<br>Isthmus     | Area shown outlined and identified as an urban traffic area on<br>map 'Auckland Isthmus (SLB-14)' dated 10 November 2018.<br>For more detail of the boundaries see maps 'Auckland Isthmus<br>(SLB-14a)' to 'Auckland Isthmus (SLB-14p)'.         | 30/06/2020     |
| Waiheke Island          | The entirety of Waiheke Island shown outlined and identified<br>as an urban traffic area on map 'Waiheke Island (SLB-15)'<br>dated 10 November 2018                                                                                              | 30/06/2020     |
| Beachlands-<br>Maraetai | Area shown outlined and identified as an urban traffic area on<br>map 'Beachlands-Maretai (SLB-16) dated 10 November 2018.<br>For more detail of the boundaries, see maps 'Beachlands-<br>Maraetai (SLB-16a)' & 'Beachlands-Maraetai (SLB-16b)'. | 30/06/2020     |
| Clevedon                | Area shown outlined and identified as an urban traffic area on map 'Clevedon (SLB-17)' dated 10 November 2018                                                                                                                                    | 30/06/2020     |
| Pukekohe                | Area shown outlined and identified as an urban traffic area on<br>map 'Pukekohe (SLB-18)' dated 10 November 2018. For more<br>detail of the boundaries, see maps 'Pukekohe (SLB-18a)' to<br>'Pukekohe (SLB-18e)'.                                | 30/06/2020     |
| Kingseat                | Area shown outlined and identified as an urban traffic area on map 'Kingseat (SLB-19)' dated 10 November 2018                                                                                                                                    | 30/06/2020     |
| Clarks Beach            | Area shown outlined and identified as an urban traffic area on map 'Clarks beach (SLB-20) dated 10 November 2018                                                                                                                                 | 30/06/2020     |
| Glenbrook<br>Beach      | Area shown outlined and identified as an urban traffic area on map 'Glenbrook Beach (SLB-21)' dated 10 November 2018                                                                                                                             | 30/06/2020     |
| Waiuku                  | Area shown outlined and identified as an urban traffic area on map 'Waiuku (SLB-22)' dated 10 November 2018                                                                                                                                      | 30/06/2020     |