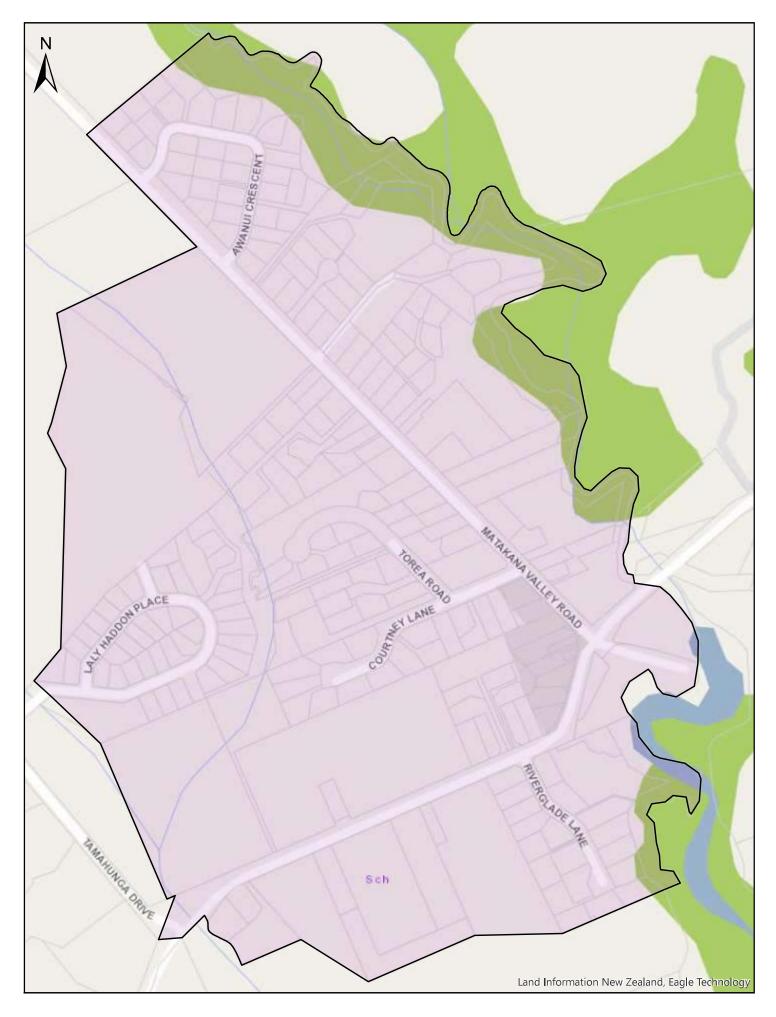

| Α              | В                                                                                                                                                                                                                                                                                   | C              |
|----------------|-------------------------------------------------------------------------------------------------------------------------------------------------------------------------------------------------------------------------------------------------------------------------------------|----------------|
| Area name      | Area description and Map References                                                                                                                                                                                                                                                 | Date effective |
| Wellsford      | Area shown outlined and identified as an urban traffic area on map 'Wellsford (SLB-01)' dated 10 November 2018                                                                                                                                                                      | 30/06/2020     |
| Leigh          | Area shown outlined and identified as an urban traffic area on map 'Leigh (SLB-02)' dated 10 November 2018                                                                                                                                                                          | 30/06/2020     |
| Omaha          | Area shown outlined and identified as an urban traffic area on map 'Omaha (SLB-03)' dated 10 November 2018                                                                                                                                                                          | 30/06/2020     |
| Point Wells    | Area shown outlined and identified as an urban traffic area on map 'Point Wells (SLB-04)' dated 10 November 2018                                                                                                                                                                    | 30/06/2020     |
| Matakana       | Area shown outlined and identified as an urban traffic area on map 'Matakana (SLB-05)' dated 10 November 2018                                                                                                                                                                       | 30/06/2020     |
| Warkworth      | Area shown outlined and identified as an urban traffic area on map 'Warkworth (SLB-06)' dated 10 November 2018                                                                                                                                                                      | 30/06/2020     |
| Snells Beach   | Area shown outlined and identified as an urban traffic area on<br>map 'Snells Beach (SLB-07)' dated 10 November 2018. For<br>more detail of the northern boundary see map 'Snells Beach<br>(SLB-07a)' and more detail of the southern boundary see map<br>'Snells Beach (SLB-07b)'. | 30/06/2020     |
| Hibiscus Coast | Area shown outlined and identified as an urban traffic area on<br>map 'Hibiscus Coast (SLB-08)' dated 10 November 2018. For<br>more detail of the boundaries see maps 'Hibiscus Coast (SLB-<br>08a)' to 'Hibiscus Coast (SLB-08h)'.                                                 | 30/06/2020     |
| Helensville    | Area shown outlined and identified as an urban traffic area on map 'Helensville (SLB-09)', dated 10 November 2018                                                                                                                                                                   | 30/06/2020     |
| Waimauku       | Area shown outlined and identified as an urban traffic area on map 'Waimauku (SLB-10)' dated 10 November 2018                                                                                                                                                                       | 30/06/2020     |
| Kumeu          | Area shown outlined and identified as an urban traffic area on<br>map 'Kumeu (SLB-11)' dated 10 November 2018. For more<br>detail of the boundaries, see maps 'Kumeu (SLB-11a)' &<br>'Kumeu (SLB-11b)'.                                                                             | 30/06/2020     |
| Riverhead      | Area shown outlined and identified as an urban traffic area on map 'Riverhead (SLB-12)' dated 10 November 2018                                                                                                                                                                      | 30/06/2020     |
| North Shore    | Area shown outlined and identified as an urban traffic area on<br>map 'North Shore (SLB-13)' dated 10 November 2018. For<br>more detail of the northern boundary see maps 'North Shore<br>(SLB-13a)' to 'North Shore (SLB-13c)'.                                                    | 30/06/2020     |