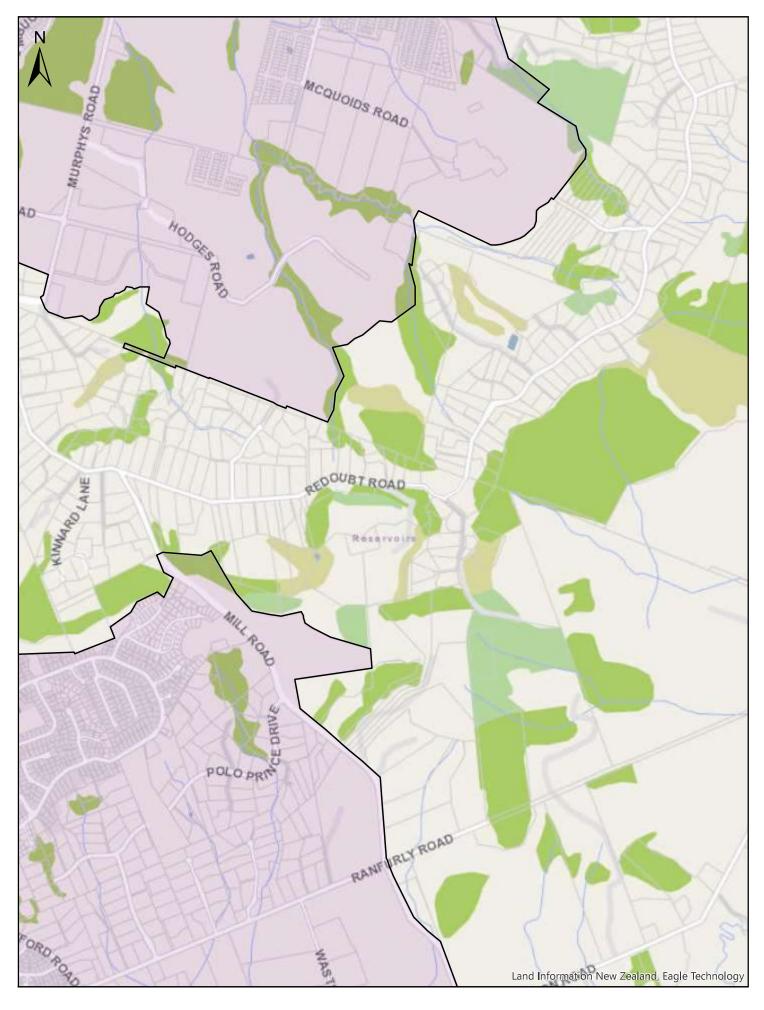

## Schedule 1: Urban traffic areas

The areas described in this Schedule or shown on a map referenced in this Schedule are designated urban traffic areas on and from the date specified in column C, and all roads within these areas have a speed limit of 50 km/h, unless:

- (a) the road is not within the Auckland transport system; or
- (b) the road is included in Schedule 2,3,4,7 or 8 of this bylaw; or
- (c) a seasonal speed limit or variable speed limit is in effect under Schedule 5 or 6 of this bylaw; or
- (d) an emergency speed limit or temporary speed limit is in force.

The roads outside the areas described in this Schedule or shown on a map referenced in this Schedule, have a speed limit of 100 km/h on and from the date specified in column C, unless:

- (a) the road is not within the Auckland transport system; or
- (b) the road is included in Schedule 2,3,4,7 or 8 of this bylaw; or
- (c) a seasonal speed limit or variable speed limit is in effect under Schedule 5 or 6 of this bylaw; or
- (d) an emergency speed limit or temporary speed limit is in force.