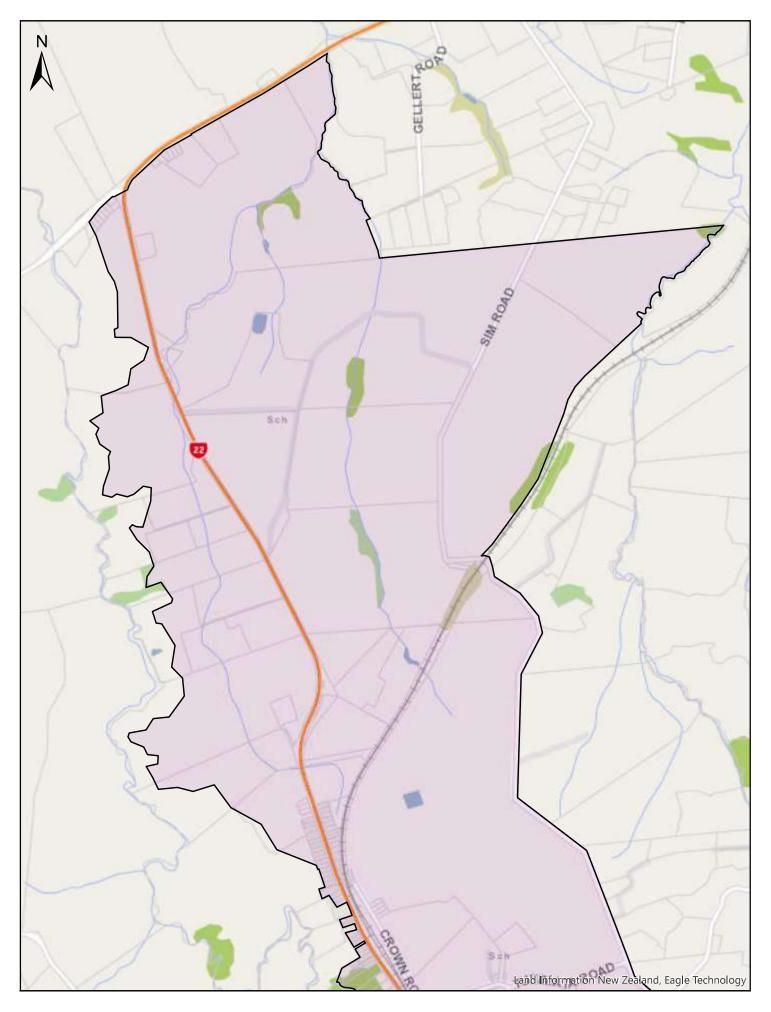

| Α                       | В                                                                                                                                                                                                                                                | С              |
|-------------------------|--------------------------------------------------------------------------------------------------------------------------------------------------------------------------------------------------------------------------------------------------|----------------|
| Area name               | Area description and Map References                                                                                                                                                                                                              | Date effective |
| Auckland<br>Isthmus     | Area shown outlined and identified as an urban traffic area on<br>map 'Auckland Isthmus (SLB-14)' dated 10 November 2018.<br>For more detail of the boundaries see maps 'Auckland Isthmus<br>(SLB-14a)' to 'Auckland Isthmus (SLB-14p)'.         | 30/06/2020     |
| Waiheke Island          | The entirety of Waiheke Island shown outlined and identified<br>as an urban traffic area on map 'Waiheke Island (SLB-15)'<br>dated 10 November 2018                                                                                              | 30/06/2020     |
| Beachlands-<br>Maraetai | Area shown outlined and identified as an urban traffic area on<br>map 'Beachlands-Maretai (SLB-16) dated 10 November 2018.<br>For more detail of the boundaries, see maps 'Beachlands-<br>Maraetai (SLB-16a)' & 'Beachlands-Maraetai (SLB-16b)'. | 30/06/2020     |
| Clevedon                | Area shown outlined and identified as an urban traffic area on map 'Clevedon (SLB-17)' dated 10 November 2018                                                                                                                                    | 30/06/2020     |
| Pukekohe                | Area shown outlined and identified as an urban traffic area on<br>map 'Pukekohe (SLB-18)' dated 10 November 2018. For more<br>detail of the boundaries, see maps 'Pukekohe (SLB-18a)' to<br>'Pukekohe (SLB-18e)'.                                | 30/06/2020     |
| Kingseat                | Area shown outlined and identified as an urban traffic area on map 'Kingseat (SLB-19)' dated 10 November 2018                                                                                                                                    | 30/06/2020     |
| Clarks Beach            | Area shown outlined and identified as an urban traffic area on map 'Clarks beach (SLB-20) dated 10 November 2018                                                                                                                                 | 30/06/2020     |
| Glenbrook<br>Beach      | Area shown outlined and identified as an urban traffic area on map 'Glenbrook Beach (SLB-21)' dated 10 November 2018                                                                                                                             | 30/06/2020     |
| Waiuku                  | Area shown outlined and identified as an urban traffic area on map 'Waiuku (SLB-22)' dated 10 November 2018                                                                                                                                      | 30/06/2020     |