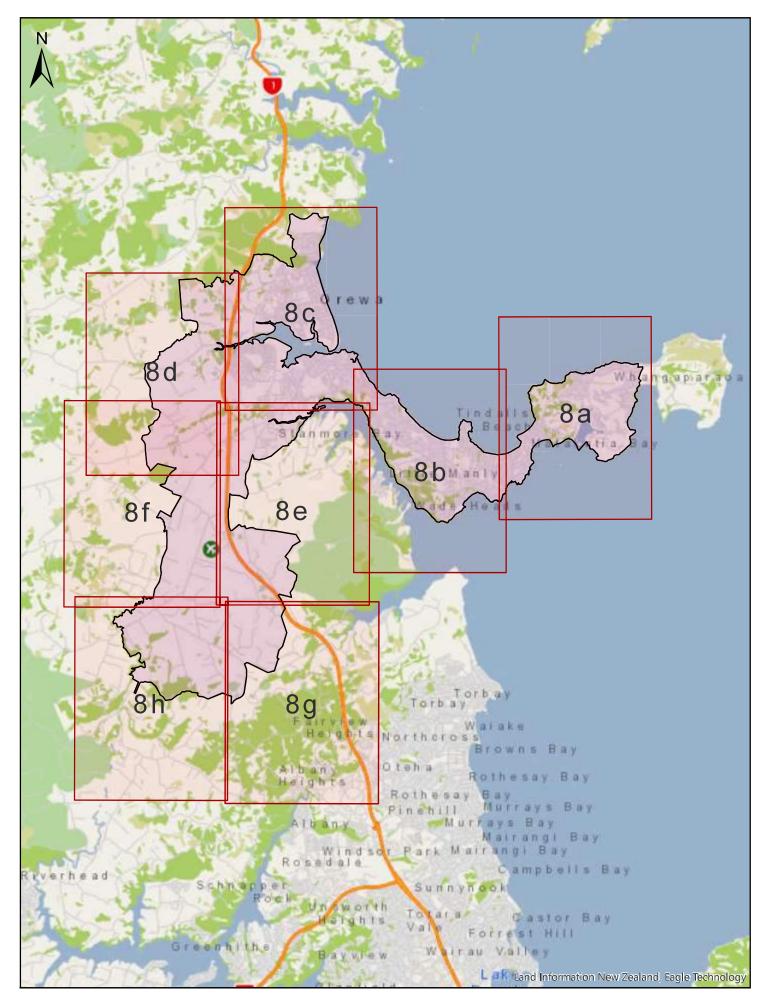

| Α              | В                                                                                                                                                                                                                                                                                   | C              |
|----------------|-------------------------------------------------------------------------------------------------------------------------------------------------------------------------------------------------------------------------------------------------------------------------------------|----------------|
| Area name      | Area description and Map References                                                                                                                                                                                                                                                 | Date effective |
| Wellsford      | Area shown outlined and identified as an urban traffic area on map 'Wellsford (SLB-01)' dated 10 November 2018                                                                                                                                                                      | 30/06/2020     |
| Leigh          | Area shown outlined and identified as an urban traffic area on map 'Leigh (SLB-02)' dated 10 November 2018                                                                                                                                                                          | 30/06/2020     |
| Omaha          | Area shown outlined and identified as an urban traffic area on map 'Omaha (SLB-03)' dated 10 November 2018                                                                                                                                                                          | 30/06/2020     |
| Point Wells    | Area shown outlined and identified as an urban traffic area on map 'Point Wells (SLB-04)' dated 10 November 2018                                                                                                                                                                    | 30/06/2020     |
| Matakana       | Area shown outlined and identified as an urban traffic area on map 'Matakana (SLB-05)' dated 10 November 2018                                                                                                                                                                       | 30/06/2020     |
| Warkworth      | Area shown outlined and identified as an urban traffic area on map 'Warkworth (SLB-06)' dated 10 November 2018                                                                                                                                                                      | 30/06/2020     |
| Snells Beach   | Area shown outlined and identified as an urban traffic area on<br>map 'Snells Beach (SLB-07)' dated 10 November 2018. For<br>more detail of the northern boundary see map 'Snells Beach<br>(SLB-07a)' and more detail of the southern boundary see map<br>'Snells Beach (SLB-07b)'. | 30/06/2020     |
| Hibiscus Coast | Area shown outlined and identified as an urban traffic area on<br>map 'Hibiscus Coast (SLB-08)' dated 10 November 2018. For<br>more detail of the boundaries see maps 'Hibiscus Coast (SLB-<br>08a)' to 'Hibiscus Coast (SLB-08h)'.                                                 | 30/06/2020     |
| Helensville    | Area shown outlined and identified as an urban traffic area on map 'Helensville (SLB-09)', dated 10 November 2018                                                                                                                                                                   | 30/06/2020     |
| Waimauku       | Area shown outlined and identified as an urban traffic area on map 'Waimauku (SLB-10)' dated 10 November 2018                                                                                                                                                                       | 30/06/2020     |
| Kumeu          | Area shown outlined and identified as an urban traffic area on<br>map 'Kumeu (SLB-11)' dated 10 November 2018. For more<br>detail of the boundaries, see maps 'Kumeu (SLB-11a)' &<br>'Kumeu (SLB-11b)'.                                                                             | 30/06/2020     |
| Riverhead      | Area shown outlined and identified as an urban traffic area on map 'Riverhead (SLB-12)' dated 10 November 2018                                                                                                                                                                      | 30/06/2020     |
| North Shore    | Area shown outlined and identified as an urban traffic area on<br>map 'North Shore (SLB-13)' dated 10 November 2018. For<br>more detail of the northern boundary see maps 'North Shore<br>(SLB-13a)' to 'North Shore (SLB-13c)'.                                                    | 30/06/2020     |