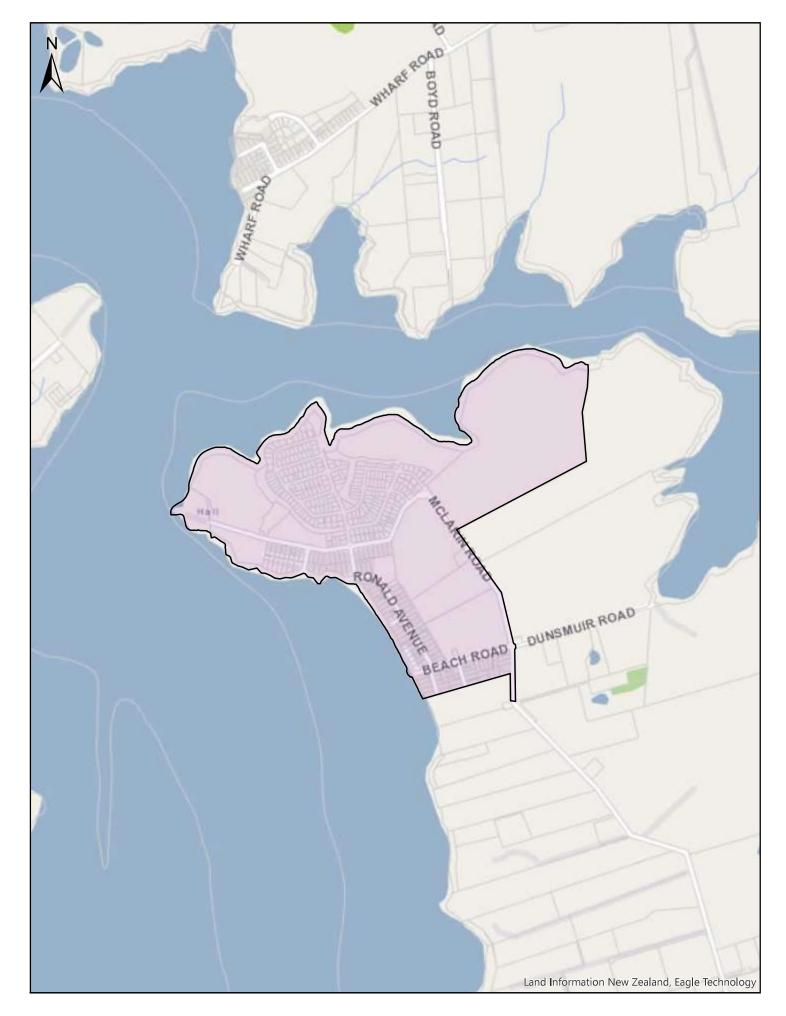

| Α                       | В                                                                                                                                                                                                                                                | С              |
|-------------------------|--------------------------------------------------------------------------------------------------------------------------------------------------------------------------------------------------------------------------------------------------|----------------|
| Area name               | Area description and Map References                                                                                                                                                                                                              | Date effective |
| Auckland<br>Isthmus     | Area shown outlined and identified as an urban traffic area on<br>map 'Auckland Isthmus (SLB-14)' dated 10 November 2018.<br>For more detail of the boundaries see maps 'Auckland Isthmus<br>(SLB-14a)' to 'Auckland Isthmus (SLB-14p)'.         | 30/06/2020     |
| Waiheke Island          | The entirety of Waiheke Island shown outlined and identified<br>as an urban traffic area on map 'Waiheke Island (SLB-15)'<br>dated 10 November 2018                                                                                              | 30/06/2020     |
| Beachlands-<br>Maraetai | Area shown outlined and identified as an urban traffic area on<br>map 'Beachlands-Maretai (SLB-16) dated 10 November 2018.<br>For more detail of the boundaries, see maps 'Beachlands-<br>Maraetai (SLB-16a)' & 'Beachlands-Maraetai (SLB-16b)'. | 30/06/2020     |
| Clevedon                | Area shown outlined and identified as an urban traffic area on map 'Clevedon (SLB-17)' dated 10 November 2018                                                                                                                                    | 30/06/2020     |
| Pukekohe                | Area shown outlined and identified as an urban traffic area on<br>map 'Pukekohe (SLB-18)' dated 10 November 2018. For more<br>detail of the boundaries, see maps 'Pukekohe (SLB-18a)' to<br>'Pukekohe (SLB-18e)'.                                | 30/06/2020     |
| Kingseat                | Area shown outlined and identified as an urban traffic area on map 'Kingseat (SLB-19)' dated 10 November 2018                                                                                                                                    | 30/06/2020     |
| Clarks Beach            | Area shown outlined and identified as an urban traffic area on map 'Clarks beach (SLB-20) dated 10 November 2018                                                                                                                                 | 30/06/2020     |
| Glenbrook<br>Beach      | Area shown outlined and identified as an urban traffic area on map 'Glenbrook Beach (SLB-21)' dated 10 November 2018                                                                                                                             | 30/06/2020     |
| Waiuku                  | Area shown outlined and identified as an urban traffic area on map 'Waiuku (SLB-22)' dated 10 November 2018                                                                                                                                      | 30/06/2020     |