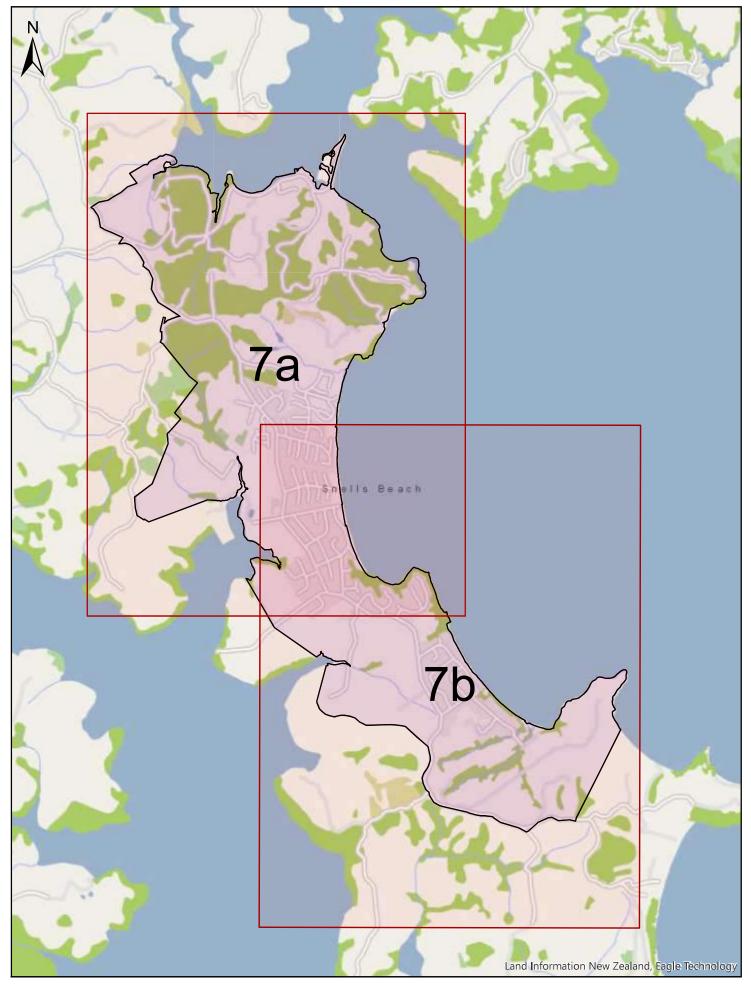

| Α              | В                                                                                                                                                                                                                                                                                   | C              |
|----------------|-------------------------------------------------------------------------------------------------------------------------------------------------------------------------------------------------------------------------------------------------------------------------------------|----------------|
| Area name      | Area description and Map References                                                                                                                                                                                                                                                 | Date effective |
| Wellsford      | Area shown outlined and identified as an urban traffic area on map 'Wellsford (SLB-01)' dated 10 November 2018                                                                                                                                                                      | 30/06/2020     |
| Leigh          | Area shown outlined and identified as an urban traffic area on map 'Leigh (SLB-02)' dated 10 November 2018                                                                                                                                                                          | 30/06/2020     |
| Omaha          | Area shown outlined and identified as an urban traffic area on map 'Omaha (SLB-03)' dated 10 November 2018                                                                                                                                                                          | 30/06/2020     |
| Point Wells    | Area shown outlined and identified as an urban traffic area on map 'Point Wells (SLB-04)' dated 10 November 2018                                                                                                                                                                    | 30/06/2020     |
| Matakana       | Area shown outlined and identified as an urban traffic area on map 'Matakana (SLB-05)' dated 10 November 2018                                                                                                                                                                       | 30/06/2020     |
| Warkworth      | Area shown outlined and identified as an urban traffic area on map 'Warkworth (SLB-06)' dated 10 November 2018                                                                                                                                                                      | 30/06/2020     |
| Snells Beach   | Area shown outlined and identified as an urban traffic area on<br>map 'Snells Beach (SLB-07)' dated 10 November 2018. For<br>more detail of the northern boundary see map 'Snells Beach<br>(SLB-07a)' and more detail of the southern boundary see map<br>'Snells Beach (SLB-07b)'. | 30/06/2020     |
| Hibiscus Coast | Area shown outlined and identified as an urban traffic area on<br>map 'Hibiscus Coast (SLB-08)' dated 10 November 2018. For<br>more detail of the boundaries see maps 'Hibiscus Coast (SLB-<br>08a)' to 'Hibiscus Coast (SLB-08h)'.                                                 | 30/06/2020     |
| Helensville    | Area shown outlined and identified as an urban traffic area on map 'Helensville (SLB-09)', dated 10 November 2018                                                                                                                                                                   | 30/06/2020     |
| Waimauku       | Area shown outlined and identified as an urban traffic area on map 'Waimauku (SLB-10)' dated 10 November 2018                                                                                                                                                                       | 30/06/2020     |
| Kumeu          | Area shown outlined and identified as an urban traffic area on<br>map 'Kumeu (SLB-11)' dated 10 November 2018. For more<br>detail of the boundaries, see maps 'Kumeu (SLB-11a)' &<br>'Kumeu (SLB-11b)'.                                                                             | 30/06/2020     |
| Riverhead      | Area shown outlined and identified as an urban traffic area on map 'Riverhead (SLB-12)' dated 10 November 2018                                                                                                                                                                      | 30/06/2020     |
| North Shore    | Area shown outlined and identified as an urban traffic area on<br>map 'North Shore (SLB-13)' dated 10 November 2018. For<br>more detail of the northern boundary see maps 'North Shore<br>(SLB-13a)' to 'North Shore (SLB-13c)'.                                                    | 30/06/2020     |

| [                                                                                                                                                                               |                    |                       | Scale                    | []                               |
|---------------------------------------------------------------------------------------------------------------------------------------------------------------------------------|--------------------|-----------------------|--------------------------|----------------------------------|
| This map/plan is illustrative only and all information<br>should be independently verified on site before taking                                                                | Legend             | Urban Traffic Area    | Scale                    | Augkland sta                     |
| any action. Copyright Auckland Transport. Land Parcel<br>Boundary information from LINZ (Crown Copyright Reserved).<br>Whilst due care has been taken, Auckland Transport gives | Urban Traffic Area |                       | 0 0.2 0.4 0.8 Km         | Auckland 🎇                       |
| no warranty as to the accuracy and completeness of any information on this map/plan and accepts no liability for                                                                |                    | Snells Beach (SLB-07) |                          | An Auckland Council Organisation |
| any error, omission or use of the information.<br>Height datum: Auckland 1946.                                                                                                  |                    | . ,                   | Date: 10th November 2018 |                                  |

| This map/plan is illustrative only and all information<br>should be independently verified on site before taking<br>any action. Copyright Auckland Transport. Land Parcel<br>Boundary information from LINZ (Crown Copyright Reserved).<br>Whilst due care has been taken, Auckland Transport gives<br>no warranty as to the accuracy and completeness of any | Legend Urban Traffic Area | Urban Traffic Area<br>Snells Beach (SLB-07a) | Scale<br>0 0.1 0.2 0.4 Km | Auckland 🎬                       |
|---------------------------------------------------------------------------------------------------------------------------------------------------------------------------------------------------------------------------------------------------------------------------------------------------------------------------------------------------------------|---------------------------|----------------------------------------------|---------------------------|----------------------------------|
| information on this map/plan and accepts no liability for<br>any error, omission or use of the information.<br>Height datum: Auckland 1946.                                                                                                                                                                                                                   |                           | Shelis Deach (SED-07a)                       | Date: 10th November 2018  | An Auckland Council Organisation |