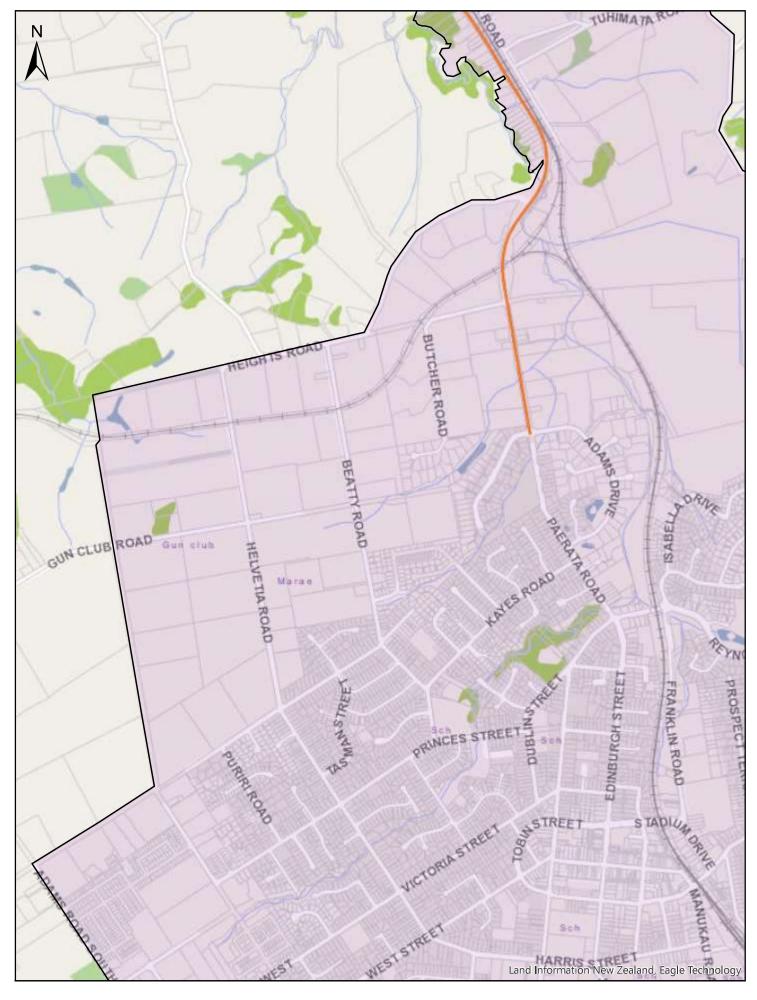

| Α                       | В                                                                                                                                                                                                                                                | С              |
|-------------------------|--------------------------------------------------------------------------------------------------------------------------------------------------------------------------------------------------------------------------------------------------|----------------|
| Area name               | Area description and Map References                                                                                                                                                                                                              | Date effective |
| Auckland<br>Isthmus     | Area shown outlined and identified as an urban traffic area on<br>map 'Auckland Isthmus (SLB-14)' dated 10 November 2018.<br>For more detail of the boundaries see maps 'Auckland Isthmus<br>(SLB-14a)' to 'Auckland Isthmus (SLB-14p)'.         | 30/06/2020     |
| Waiheke Island          | The entirety of Waiheke Island shown outlined and identified<br>as an urban traffic area on map 'Waiheke Island (SLB-15)'<br>dated 10 November 2018                                                                                              | 30/06/2020     |
| Beachlands-<br>Maraetai | Area shown outlined and identified as an urban traffic area on<br>map 'Beachlands-Maretai (SLB-16) dated 10 November 2018.<br>For more detail of the boundaries, see maps 'Beachlands-<br>Maraetai (SLB-16a)' & 'Beachlands-Maraetai (SLB-16b)'. | 30/06/2020     |
| Clevedon                | Area shown outlined and identified as an urban traffic area on map 'Clevedon (SLB-17)' dated 10 November 2018                                                                                                                                    | 30/06/2020     |
| Pukekohe                | Area shown outlined and identified as an urban traffic area on<br>map 'Pukekohe (SLB-18)' dated 10 November 2018. For more<br>detail of the boundaries, see maps 'Pukekohe (SLB-18a)' to<br>'Pukekohe (SLB-18e)'.                                | 30/06/2020     |
| Kingseat                | Area shown outlined and identified as an urban traffic area on map 'Kingseat (SLB-19)' dated 10 November 2018                                                                                                                                    | 30/06/2020     |
| Clarks Beach            | Area shown outlined and identified as an urban traffic area on map 'Clarks beach (SLB-20) dated 10 November 2018                                                                                                                                 | 30/06/2020     |
| Glenbrook<br>Beach      | Area shown outlined and identified as an urban traffic area on map 'Glenbrook Beach (SLB-21)' dated 10 November 2018                                                                                                                             | 30/06/2020     |
| Waiuku                  | Area shown outlined and identified as an urban traffic area on map 'Waiuku (SLB-22)' dated 10 November 2018                                                                                                                                      | 30/06/2020     |