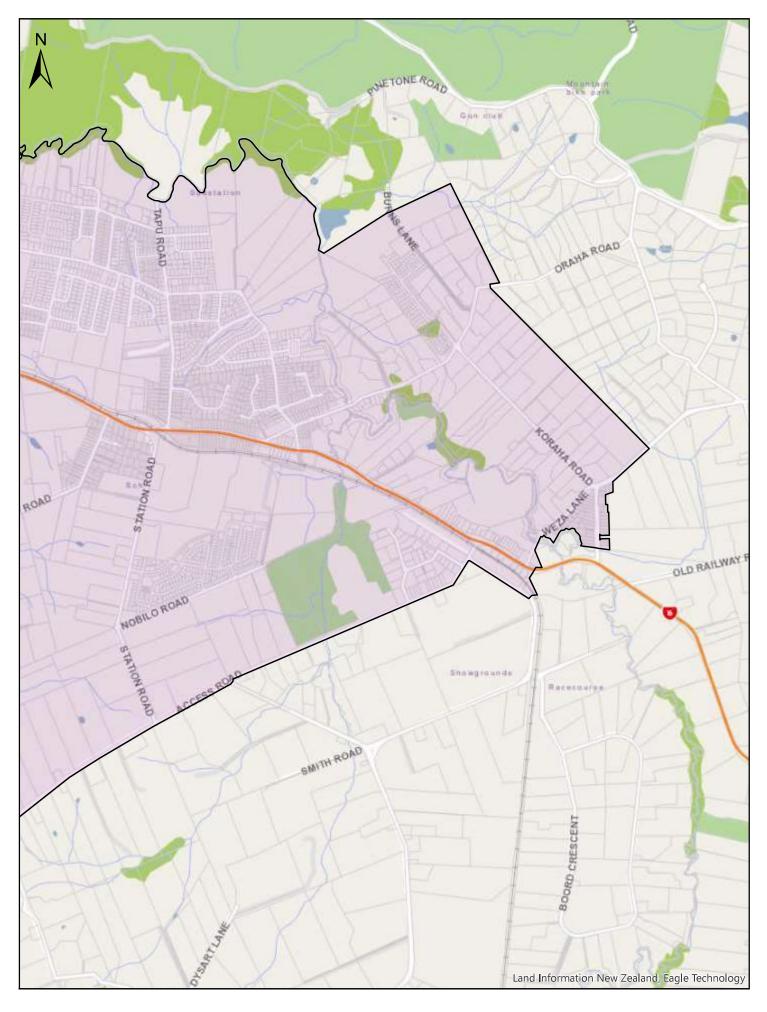

| Α              | В                                                                                                                                                                                                                                                                                   | C              |
|----------------|-------------------------------------------------------------------------------------------------------------------------------------------------------------------------------------------------------------------------------------------------------------------------------------|----------------|
| Area name      | Area description and Map References                                                                                                                                                                                                                                                 | Date effective |
| Wellsford      | Area shown outlined and identified as an urban traffic area on map 'Wellsford (SLB-01)' dated 10 November 2018                                                                                                                                                                      | 30/06/2020     |
| Leigh          | Area shown outlined and identified as an urban traffic area on map 'Leigh (SLB-02)' dated 10 November 2018                                                                                                                                                                          | 30/06/2020     |
| Omaha          | Area shown outlined and identified as an urban traffic area on map 'Omaha (SLB-03)' dated 10 November 2018                                                                                                                                                                          | 30/06/2020     |
| Point Wells    | Area shown outlined and identified as an urban traffic area on map 'Point Wells (SLB-04)' dated 10 November 2018                                                                                                                                                                    | 30/06/2020     |
| Matakana       | Area shown outlined and identified as an urban traffic area on map 'Matakana (SLB-05)' dated 10 November 2018                                                                                                                                                                       | 30/06/2020     |
| Warkworth      | Area shown outlined and identified as an urban traffic area on map 'Warkworth (SLB-06)' dated 10 November 2018                                                                                                                                                                      | 30/06/2020     |
| Snells Beach   | Area shown outlined and identified as an urban traffic area on<br>map 'Snells Beach (SLB-07)' dated 10 November 2018. For<br>more detail of the northern boundary see map 'Snells Beach<br>(SLB-07a)' and more detail of the southern boundary see map<br>'Snells Beach (SLB-07b)'. | 30/06/2020     |
| Hibiscus Coast | Area shown outlined and identified as an urban traffic area on<br>map 'Hibiscus Coast (SLB-08)' dated 10 November 2018. For<br>more detail of the boundaries see maps 'Hibiscus Coast (SLB-<br>08a)' to 'Hibiscus Coast (SLB-08h)'.                                                 | 30/06/2020     |
| Helensville    | Area shown outlined and identified as an urban traffic area on map 'Helensville (SLB-09)', dated 10 November 2018                                                                                                                                                                   | 30/06/2020     |
| Waimauku       | Area shown outlined and identified as an urban traffic area on map 'Waimauku (SLB-10)' dated 10 November 2018                                                                                                                                                                       | 30/06/2020     |
| Kumeu          | Area shown outlined and identified as an urban traffic area on<br>map 'Kumeu (SLB-11)' dated 10 November 2018. For more<br>detail of the boundaries, see maps 'Kumeu (SLB-11a)' &<br>'Kumeu (SLB-11b)'.                                                                             | 30/06/2020     |
| Riverhead      | Area shown outlined and identified as an urban traffic area on map 'Riverhead (SLB-12)' dated 10 November 2018                                                                                                                                                                      | 30/06/2020     |
| North Shore    | Area shown outlined and identified as an urban traffic area on<br>map 'North Shore (SLB-13)' dated 10 November 2018. For<br>more detail of the northern boundary see maps 'North Shore<br>(SLB-13a)' to 'North Shore (SLB-13c)'.                                                    | 30/06/2020     |