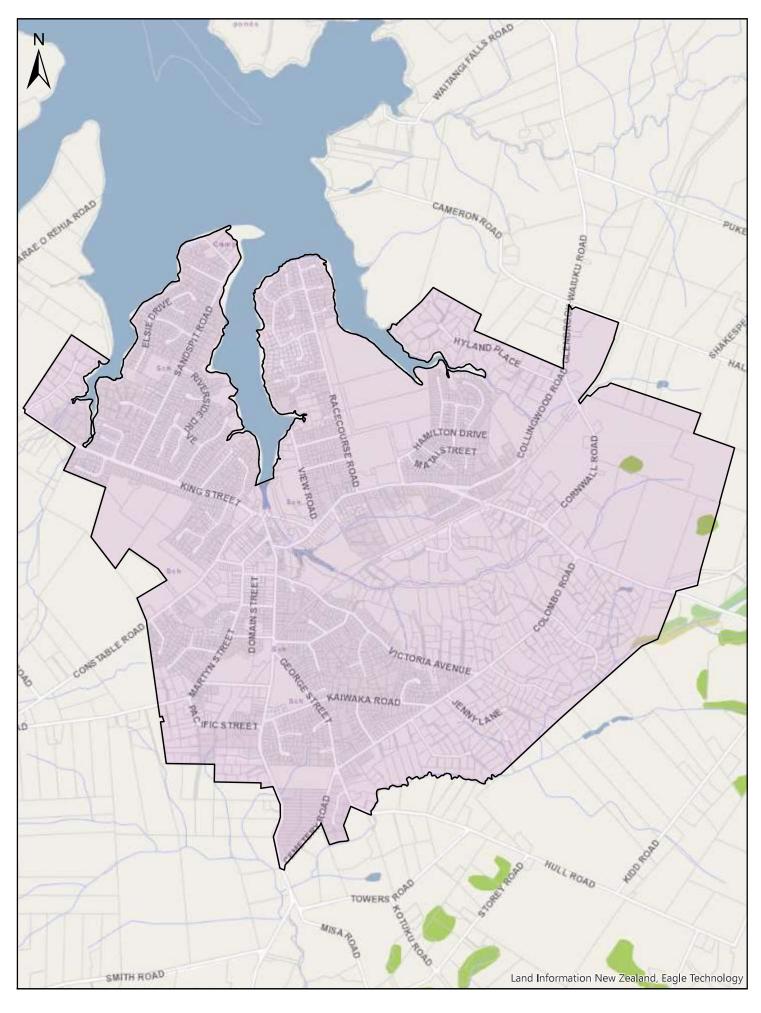

| Α              | В                                                                                                                                                                                                                                                                                   | C              |
|----------------|-------------------------------------------------------------------------------------------------------------------------------------------------------------------------------------------------------------------------------------------------------------------------------------|----------------|
| Area name      | Area description and Map References                                                                                                                                                                                                                                                 | Date effective |
| Wellsford      | Area shown outlined and identified as an urban traffic area on map 'Wellsford (SLB-01)' dated 10 November 2018                                                                                                                                                                      | 30/06/2020     |
| Leigh          | Area shown outlined and identified as an urban traffic area on map 'Leigh (SLB-02)' dated 10 November 2018                                                                                                                                                                          | 30/06/2020     |
| Omaha          | Area shown outlined and identified as an urban traffic area on map 'Omaha (SLB-03)' dated 10 November 2018                                                                                                                                                                          | 30/06/2020     |
| Point Wells    | Area shown outlined and identified as an urban traffic area on map 'Point Wells (SLB-04)' dated 10 November 2018                                                                                                                                                                    | 30/06/2020     |
| Matakana       | Area shown outlined and identified as an urban traffic area on map 'Matakana (SLB-05)' dated 10 November 2018                                                                                                                                                                       | 30/06/2020     |
| Warkworth      | Area shown outlined and identified as an urban traffic area on map 'Warkworth (SLB-06)' dated 10 November 2018                                                                                                                                                                      | 30/06/2020     |
| Snells Beach   | Area shown outlined and identified as an urban traffic area on<br>map 'Snells Beach (SLB-07)' dated 10 November 2018. For<br>more detail of the northern boundary see map 'Snells Beach<br>(SLB-07a)' and more detail of the southern boundary see map<br>'Snells Beach (SLB-07b)'. | 30/06/2020     |
| Hibiscus Coast | Area shown outlined and identified as an urban traffic area on<br>map 'Hibiscus Coast (SLB-08)' dated 10 November 2018. For<br>more detail of the boundaries see maps 'Hibiscus Coast (SLB-<br>08a)' to 'Hibiscus Coast (SLB-08h)'.                                                 | 30/06/2020     |
| Helensville    | Area shown outlined and identified as an urban traffic area on map 'Helensville (SLB-09)', dated 10 November 2018                                                                                                                                                                   | 30/06/2020     |
| Waimauku       | Area shown outlined and identified as an urban traffic area on map 'Waimauku (SLB-10)' dated 10 November 2018                                                                                                                                                                       | 30/06/2020     |
| Kumeu          | Area shown outlined and identified as an urban traffic area on<br>map 'Kumeu (SLB-11)' dated 10 November 2018. For more<br>detail of the boundaries, see maps 'Kumeu (SLB-11a)' &<br>'Kumeu (SLB-11b)'.                                                                             | 30/06/2020     |
| Riverhead      | Area shown outlined and identified as an urban traffic area on map 'Riverhead (SLB-12)' dated 10 November 2018                                                                                                                                                                      | 30/06/2020     |
| North Shore    | Area shown outlined and identified as an urban traffic area on<br>map 'North Shore (SLB-13)' dated 10 November 2018. For<br>more detail of the northern boundary see maps 'North Shore<br>(SLB-13a)' to 'North Shore (SLB-13c)'.                                                    | 30/06/2020     |