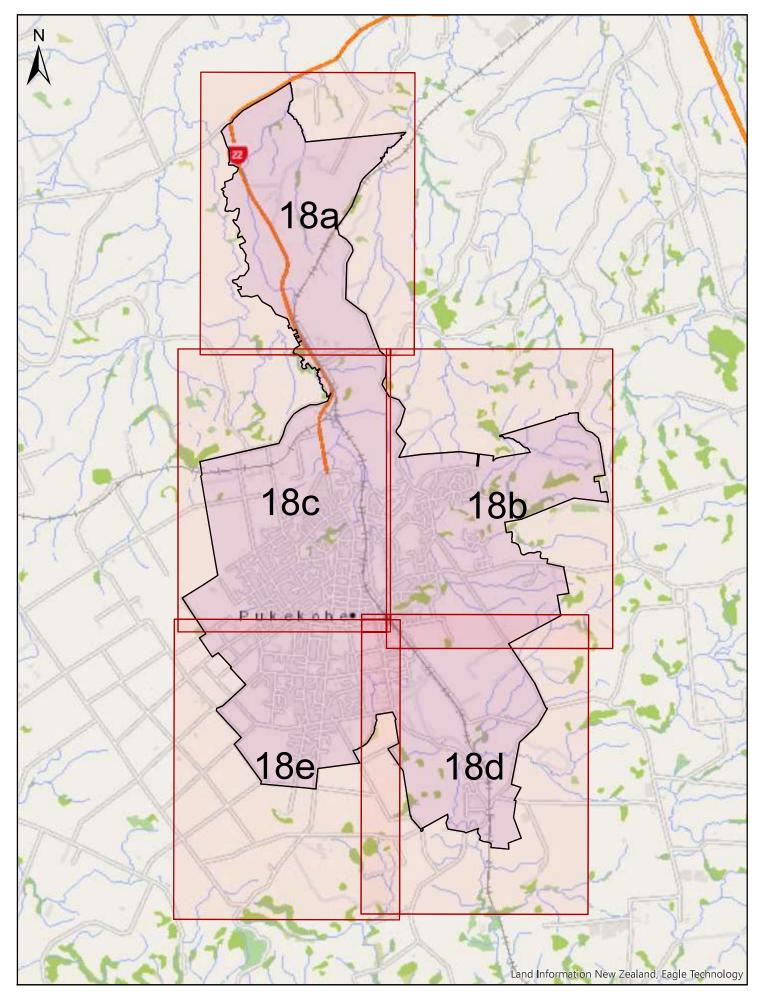

| Α                       | В                                                                                                                                                                                                                                                | С              |
|-------------------------|--------------------------------------------------------------------------------------------------------------------------------------------------------------------------------------------------------------------------------------------------|----------------|
| Area name               | Area description and Map References                                                                                                                                                                                                              | Date effective |
| Auckland<br>Isthmus     | Area shown outlined and identified as an urban traffic area on<br>map 'Auckland Isthmus (SLB-14)' dated 10 November 2018.<br>For more detail of the boundaries see maps 'Auckland Isthmus<br>(SLB-14a)' to 'Auckland Isthmus (SLB-14p)'.         | 30/06/2020     |
| Waiheke Island          | The entirety of Waiheke Island shown outlined and identified<br>as an urban traffic area on map 'Waiheke Island (SLB-15)'<br>dated 10 November 2018                                                                                              | 30/06/2020     |
| Beachlands-<br>Maraetai | Area shown outlined and identified as an urban traffic area on<br>map 'Beachlands-Maretai (SLB-16) dated 10 November 2018.<br>For more detail of the boundaries, see maps 'Beachlands-<br>Maraetai (SLB-16a)' & 'Beachlands-Maraetai (SLB-16b)'. | 30/06/2020     |
| Clevedon                | Area shown outlined and identified as an urban traffic area on map 'Clevedon (SLB-17)' dated 10 November 2018                                                                                                                                    | 30/06/2020     |
| Pukekohe                | Area shown outlined and identified as an urban traffic area on<br>map 'Pukekohe (SLB-18)' dated 10 November 2018. For more<br>detail of the boundaries, see maps 'Pukekohe (SLB-18a)' to<br>'Pukekohe (SLB-18e)'.                                | 30/06/2020     |
| Kingseat                | Area shown outlined and identified as an urban traffic area on map 'Kingseat (SLB-19)' dated 10 November 2018                                                                                                                                    | 30/06/2020     |
| Clarks Beach            | Area shown outlined and identified as an urban traffic area on map 'Clarks beach (SLB-20) dated 10 November 2018                                                                                                                                 | 30/06/2020     |
| Glenbrook<br>Beach      | Area shown outlined and identified as an urban traffic area on map 'Glenbrook Beach (SLB-21)' dated 10 November 2018                                                                                                                             | 30/06/2020     |
| Waiuku                  | Area shown outlined and identified as an urban traffic area on map 'Waiuku (SLB-22)' dated 10 November 2018                                                                                                                                      | 30/06/2020     |