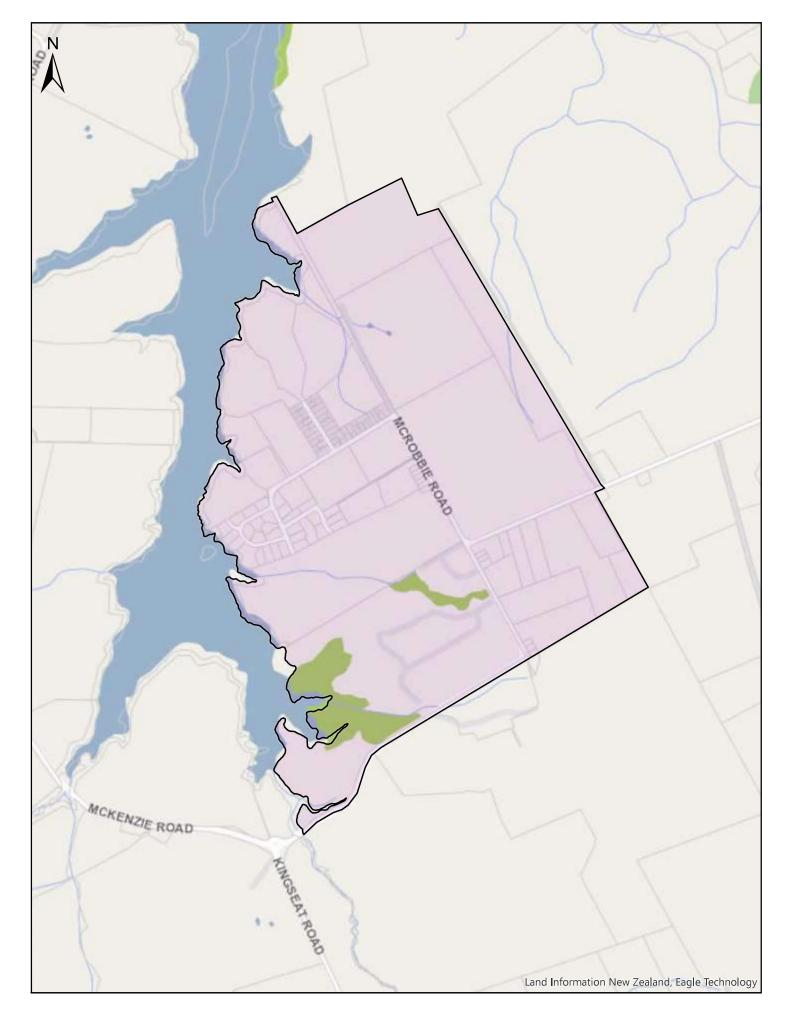

| Α                       | В                                                                                                                                                                                                                                                | С              |
|-------------------------|--------------------------------------------------------------------------------------------------------------------------------------------------------------------------------------------------------------------------------------------------|----------------|
| Area name               | Area description and Map References                                                                                                                                                                                                              | Date effective |
| Auckland<br>Isthmus     | Area shown outlined and identified as an urban traffic area on<br>map 'Auckland Isthmus (SLB-14)' dated 10 November 2018.<br>For more detail of the boundaries see maps 'Auckland Isthmus<br>(SLB-14a)' to 'Auckland Isthmus (SLB-14p)'.         | 30/06/2020     |
| Waiheke Island          | The entirety of Waiheke Island shown outlined and identified<br>as an urban traffic area on map 'Waiheke Island (SLB-15)'<br>dated 10 November 2018                                                                                              | 30/06/2020     |
| Beachlands-<br>Maraetai | Area shown outlined and identified as an urban traffic area on<br>map 'Beachlands-Maretai (SLB-16) dated 10 November 2018.<br>For more detail of the boundaries, see maps 'Beachlands-<br>Maraetai (SLB-16a)' & 'Beachlands-Maraetai (SLB-16b)'. | 30/06/2020     |
| Clevedon                | Area shown outlined and identified as an urban traffic area on map 'Clevedon (SLB-17)' dated 10 November 2018                                                                                                                                    | 30/06/2020     |
| Pukekohe                | Area shown outlined and identified as an urban traffic area on<br>map 'Pukekohe (SLB-18)' dated 10 November 2018. For more<br>detail of the boundaries, see maps 'Pukekohe (SLB-18a)' to<br>'Pukekohe (SLB-18e)'.                                | 30/06/2020     |
| Kingseat                | Area shown outlined and identified as an urban traffic area on map 'Kingseat (SLB-19)' dated 10 November 2018                                                                                                                                    | 30/06/2020     |
| Clarks Beach            | Area shown outlined and identified as an urban traffic area on map 'Clarks beach (SLB-20) dated 10 November 2018                                                                                                                                 | 30/06/2020     |
| Glenbrook<br>Beach      | Area shown outlined and identified as an urban traffic area on map 'Glenbrook Beach (SLB-21)' dated 10 November 2018                                                                                                                             | 30/06/2020     |
| Waiuku                  | Area shown outlined and identified as an urban traffic area on map 'Waiuku (SLB-22)' dated 10 November 2018                                                                                                                                      | 30/06/2020     |