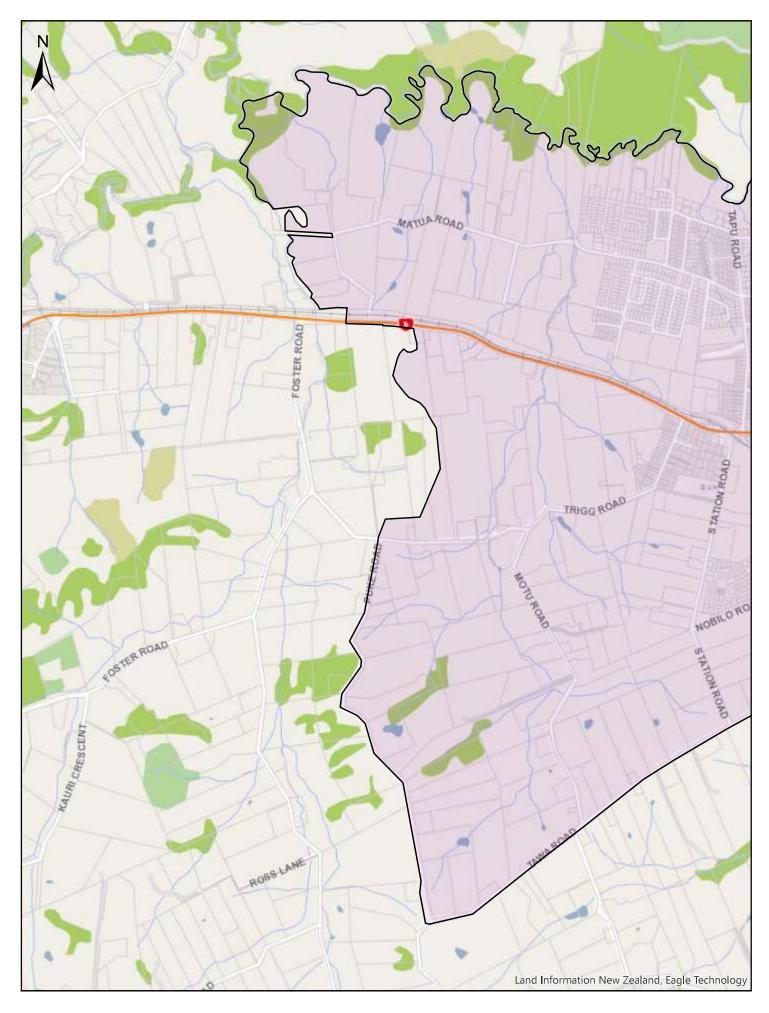

| Α              | В                                                                                                                                                                                                                                                                                   | C              |
|----------------|-------------------------------------------------------------------------------------------------------------------------------------------------------------------------------------------------------------------------------------------------------------------------------------|----------------|
| Area name      | Area description and Map References                                                                                                                                                                                                                                                 | Date effective |
| Wellsford      | Area shown outlined and identified as an urban traffic area on map 'Wellsford (SLB-01)' dated 10 November 2018                                                                                                                                                                      | 30/06/2020     |
| Leigh          | Area shown outlined and identified as an urban traffic area on map 'Leigh (SLB-02)' dated 10 November 2018                                                                                                                                                                          | 30/06/2020     |
| Omaha          | Area shown outlined and identified as an urban traffic area on map 'Omaha (SLB-03)' dated 10 November 2018                                                                                                                                                                          | 30/06/2020     |
| Point Wells    | Area shown outlined and identified as an urban traffic area on map 'Point Wells (SLB-04)' dated 10 November 2018                                                                                                                                                                    | 30/06/2020     |
| Matakana       | Area shown outlined and identified as an urban traffic area on map 'Matakana (SLB-05)' dated 10 November 2018                                                                                                                                                                       | 30/06/2020     |
| Warkworth      | Area shown outlined and identified as an urban traffic area on map 'Warkworth (SLB-06)' dated 10 November 2018                                                                                                                                                                      | 30/06/2020     |
| Snells Beach   | Area shown outlined and identified as an urban traffic area on<br>map 'Snells Beach (SLB-07)' dated 10 November 2018. For<br>more detail of the northern boundary see map 'Snells Beach<br>(SLB-07a)' and more detail of the southern boundary see map<br>'Snells Beach (SLB-07b)'. | 30/06/2020     |
| Hibiscus Coast | Area shown outlined and identified as an urban traffic area on<br>map 'Hibiscus Coast (SLB-08)' dated 10 November 2018. For<br>more detail of the boundaries see maps 'Hibiscus Coast (SLB-<br>08a)' to 'Hibiscus Coast (SLB-08h)'.                                                 | 30/06/2020     |
| Helensville    | Area shown outlined and identified as an urban traffic area on map 'Helensville (SLB-09)', dated 10 November 2018                                                                                                                                                                   | 30/06/2020     |
| Waimauku       | Area shown outlined and identified as an urban traffic area on map 'Waimauku (SLB-10)' dated 10 November 2018                                                                                                                                                                       | 30/06/2020     |
| Kumeu          | Area shown outlined and identified as an urban traffic area on<br>map 'Kumeu (SLB-11)' dated 10 November 2018. For more<br>detail of the boundaries, see maps 'Kumeu (SLB-11a)' &<br>'Kumeu (SLB-11b)'.                                                                             | 30/06/2020     |
| Riverhead      | Area shown outlined and identified as an urban traffic area on map 'Riverhead (SLB-12)' dated 10 November 2018                                                                                                                                                                      | 30/06/2020     |
| North Shore    | Area shown outlined and identified as an urban traffic area on<br>map 'North Shore (SLB-13)' dated 10 November 2018. For<br>more detail of the northern boundary see maps 'North Shore<br>(SLB-13a)' to 'North Shore (SLB-13c)'.                                                    | 30/06/2020     |