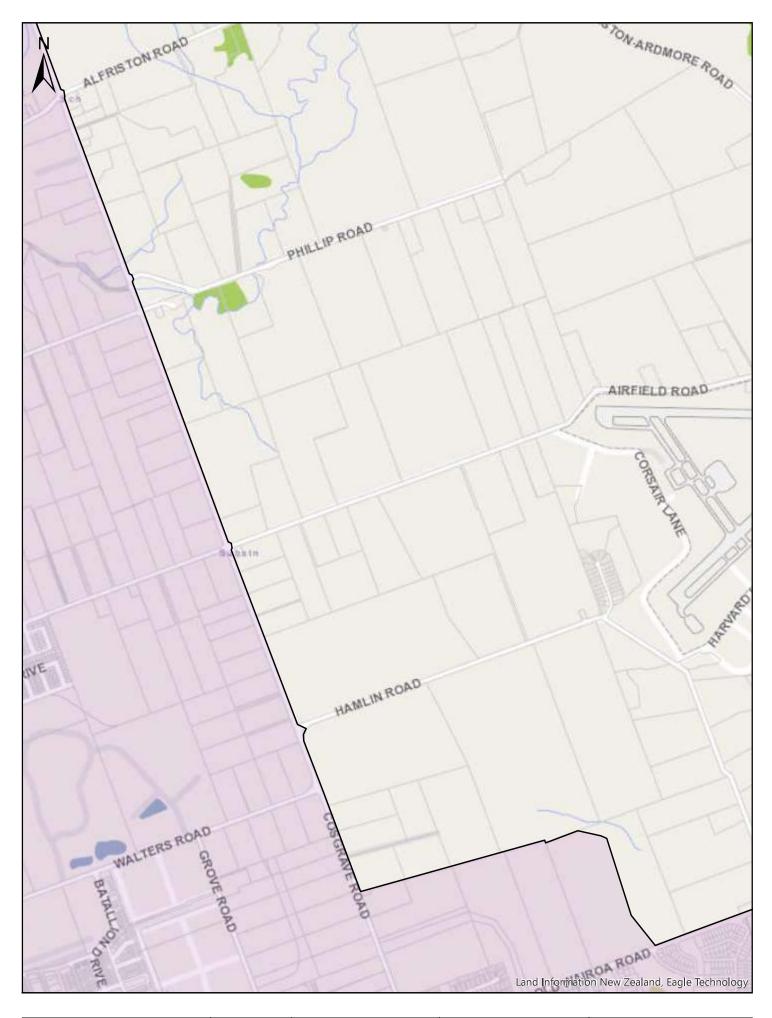

## Schedule 1: Urban traffic areas

The areas described in this Schedule or shown on a map referenced in this Schedule are designated urban traffic areas on and from the date specified in column C, and all roads within these areas have a speed limit of 50 km/h, unless:

- (a) the road is not within the Auckland transport system; or
- (b) the road is included in Schedule 2,3,4,7 or 8 of this bylaw; or
- (c) a seasonal speed limit or variable speed limit is in effect under Schedule 5 or 6 of this bylaw; or
- (d) an emergency speed limit or temporary speed limit is in force.

The roads outside the areas described in this Schedule or shown on a map referenced in this Schedule, have a speed limit of 100 km/h on and from the date specified in column C, unless:

- (a) the road is not within the Auckland transport system; or
- (b) the road is included in Schedule 2,3,4,7 or 8 of this bylaw; or
- (c) a seasonal speed limit or variable speed limit is in effect under Schedule 5 or 6 of this bylaw; or
- (d) an emergency speed limit or temporary speed limit is in force.