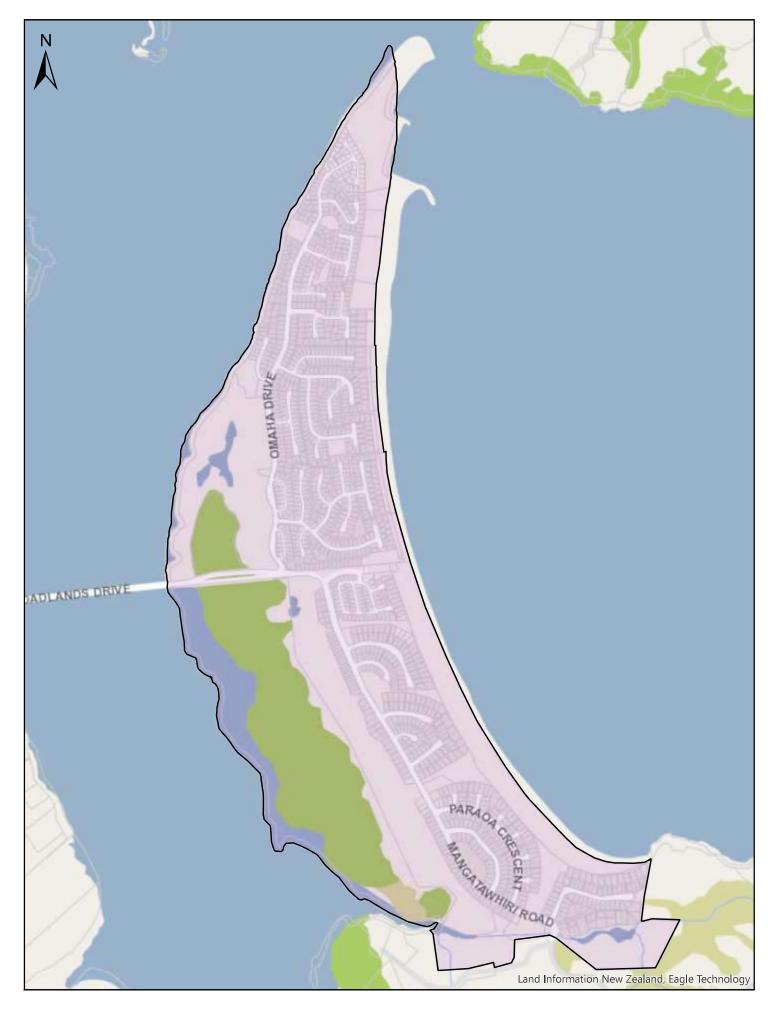

| Α              | В                                                                                                                                                                                                                                                                                   | C              |
|----------------|-------------------------------------------------------------------------------------------------------------------------------------------------------------------------------------------------------------------------------------------------------------------------------------|----------------|
| Area name      | Area description and Map References                                                                                                                                                                                                                                                 | Date effective |
| Wellsford      | Area shown outlined and identified as an urban traffic area on map 'Wellsford (SLB-01)' dated 10 November 2018                                                                                                                                                                      | 30/06/2020     |
| Leigh          | Area shown outlined and identified as an urban traffic area on map 'Leigh (SLB-02)' dated 10 November 2018                                                                                                                                                                          | 30/06/2020     |
| Omaha          | Area shown outlined and identified as an urban traffic area on map 'Omaha (SLB-03)' dated 10 November 2018                                                                                                                                                                          | 30/06/2020     |
| Point Wells    | Area shown outlined and identified as an urban traffic area on map 'Point Wells (SLB-04)' dated 10 November 2018                                                                                                                                                                    | 30/06/2020     |
| Matakana       | Area shown outlined and identified as an urban traffic area on map 'Matakana (SLB-05)' dated 10 November 2018                                                                                                                                                                       | 30/06/2020     |
| Warkworth      | Area shown outlined and identified as an urban traffic area on map 'Warkworth (SLB-06)' dated 10 November 2018                                                                                                                                                                      | 30/06/2020     |
| Snells Beach   | Area shown outlined and identified as an urban traffic area on<br>map 'Snells Beach (SLB-07)' dated 10 November 2018. For<br>more detail of the northern boundary see map 'Snells Beach<br>(SLB-07a)' and more detail of the southern boundary see map<br>'Snells Beach (SLB-07b)'. | 30/06/2020     |
| Hibiscus Coast | Area shown outlined and identified as an urban traffic area on<br>map 'Hibiscus Coast (SLB-08)' dated 10 November 2018. For<br>more detail of the boundaries see maps 'Hibiscus Coast (SLB-<br>08a)' to 'Hibiscus Coast (SLB-08h)'.                                                 | 30/06/2020     |
| Helensville    | Area shown outlined and identified as an urban traffic area on map 'Helensville (SLB-09)', dated 10 November 2018                                                                                                                                                                   | 30/06/2020     |
| Waimauku       | Area shown outlined and identified as an urban traffic area on map 'Waimauku (SLB-10)' dated 10 November 2018                                                                                                                                                                       | 30/06/2020     |
| Kumeu          | Area shown outlined and identified as an urban traffic area on<br>map 'Kumeu (SLB-11)' dated 10 November 2018. For more<br>detail of the boundaries, see maps 'Kumeu (SLB-11a)' &<br>'Kumeu (SLB-11b)'.                                                                             | 30/06/2020     |
| Riverhead      | Area shown outlined and identified as an urban traffic area on map 'Riverhead (SLB-12)' dated 10 November 2018                                                                                                                                                                      | 30/06/2020     |
| North Shore    | Area shown outlined and identified as an urban traffic area on<br>map 'North Shore (SLB-13)' dated 10 November 2018. For<br>more detail of the northern boundary see maps 'North Shore<br>(SLB-13a)' to 'North Shore (SLB-13c)'.                                                    | 30/06/2020     |