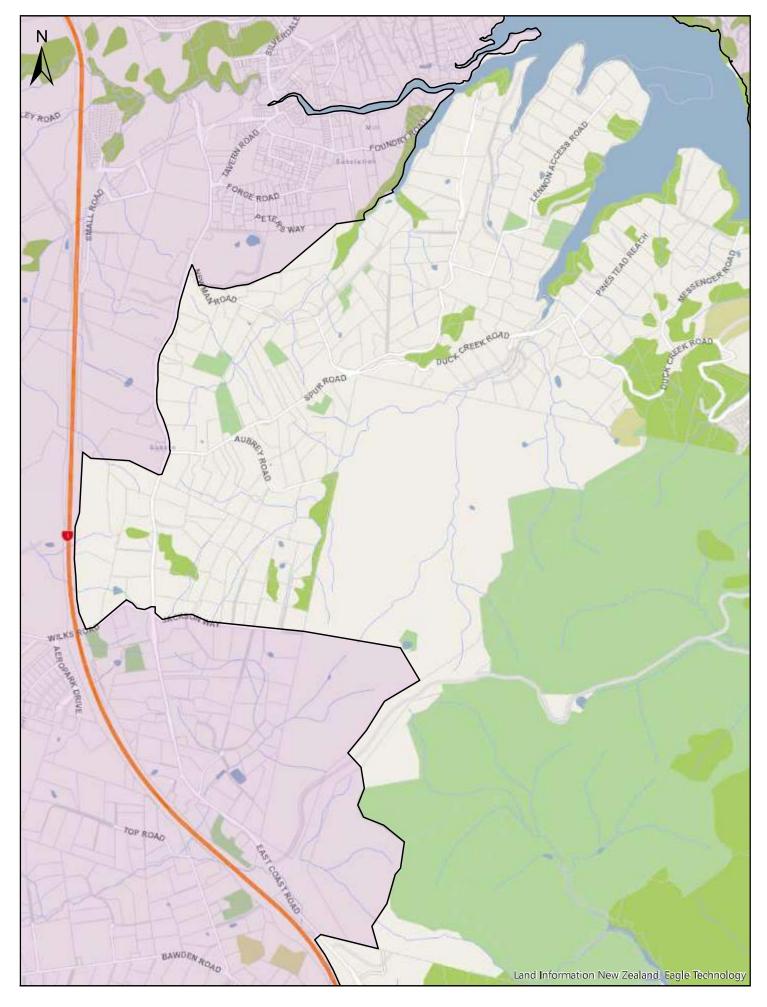

| Α              | В                                                                                                                                                                                                                                                                                   | C              |
|----------------|-------------------------------------------------------------------------------------------------------------------------------------------------------------------------------------------------------------------------------------------------------------------------------------|----------------|
| Area name      | Area description and Map References                                                                                                                                                                                                                                                 | Date effective |
| Wellsford      | Area shown outlined and identified as an urban traffic area on map 'Wellsford (SLB-01)' dated 10 November 2018                                                                                                                                                                      | 30/06/2020     |
| Leigh          | Area shown outlined and identified as an urban traffic area on map 'Leigh (SLB-02)' dated 10 November 2018                                                                                                                                                                          | 30/06/2020     |
| Omaha          | Area shown outlined and identified as an urban traffic area on map 'Omaha (SLB-03)' dated 10 November 2018                                                                                                                                                                          | 30/06/2020     |
| Point Wells    | Area shown outlined and identified as an urban traffic area on map 'Point Wells (SLB-04)' dated 10 November 2018                                                                                                                                                                    | 30/06/2020     |
| Matakana       | Area shown outlined and identified as an urban traffic area on map 'Matakana (SLB-05)' dated 10 November 2018                                                                                                                                                                       | 30/06/2020     |
| Warkworth      | Area shown outlined and identified as an urban traffic area on map 'Warkworth (SLB-06)' dated 10 November 2018                                                                                                                                                                      | 30/06/2020     |
| Snells Beach   | Area shown outlined and identified as an urban traffic area on<br>map 'Snells Beach (SLB-07)' dated 10 November 2018. For<br>more detail of the northern boundary see map 'Snells Beach<br>(SLB-07a)' and more detail of the southern boundary see map<br>'Snells Beach (SLB-07b)'. | 30/06/2020     |
| Hibiscus Coast | Area shown outlined and identified as an urban traffic area on<br>map 'Hibiscus Coast (SLB-08)' dated 10 November 2018. For<br>more detail of the boundaries see maps 'Hibiscus Coast (SLB-<br>08a)' to 'Hibiscus Coast (SLB-08h)'.                                                 | 30/06/2020     |
| Helensville    | Area shown outlined and identified as an urban traffic area on map 'Helensville (SLB-09)', dated 10 November 2018                                                                                                                                                                   | 30/06/2020     |
| Waimauku       | Area shown outlined and identified as an urban traffic area on map 'Waimauku (SLB-10)' dated 10 November 2018                                                                                                                                                                       | 30/06/2020     |
| Kumeu          | Area shown outlined and identified as an urban traffic area on<br>map 'Kumeu (SLB-11)' dated 10 November 2018. For more<br>detail of the boundaries, see maps 'Kumeu (SLB-11a)' &<br>'Kumeu (SLB-11b)'.                                                                             | 30/06/2020     |
| Riverhead      | Area shown outlined and identified as an urban traffic area on map 'Riverhead (SLB-12)' dated 10 November 2018                                                                                                                                                                      | 30/06/2020     |
| North Shore    | Area shown outlined and identified as an urban traffic area on<br>map 'North Shore (SLB-13)' dated 10 November 2018. For<br>more detail of the northern boundary see maps 'North Shore<br>(SLB-13a)' to 'North Shore (SLB-13c)'.                                                    | 30/06/2020     |