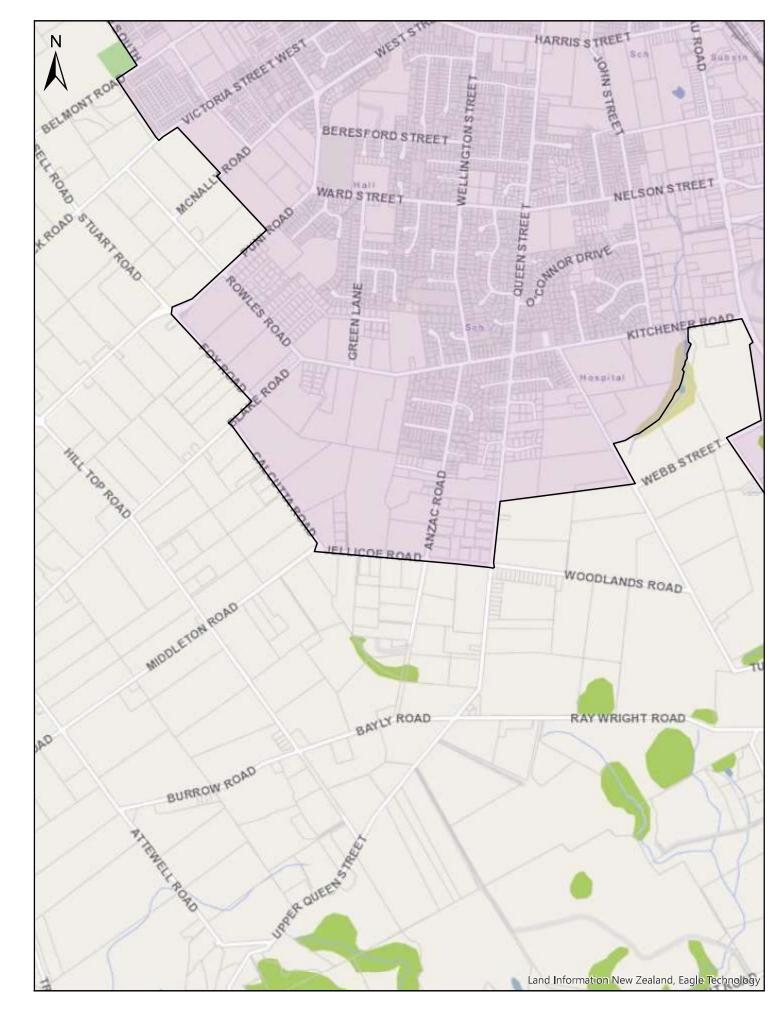

| Α                       | В                                                                                                                                                                                                                                                | С              |
|-------------------------|--------------------------------------------------------------------------------------------------------------------------------------------------------------------------------------------------------------------------------------------------|----------------|
| Area name               | Area description and Map References                                                                                                                                                                                                              | Date effective |
| Auckland<br>Isthmus     | Area shown outlined and identified as an urban traffic area on<br>map 'Auckland Isthmus (SLB-14)' dated 10 November 2018.<br>For more detail of the boundaries see maps 'Auckland Isthmus<br>(SLB-14a)' to 'Auckland Isthmus (SLB-14p)'.         | 30/06/2020     |
| Waiheke Island          | The entirety of Waiheke Island shown outlined and identified<br>as an urban traffic area on map 'Waiheke Island (SLB-15)'<br>dated 10 November 2018                                                                                              | 30/06/2020     |
| Beachlands-<br>Maraetai | Area shown outlined and identified as an urban traffic area on<br>map 'Beachlands-Maretai (SLB-16) dated 10 November 2018.<br>For more detail of the boundaries, see maps 'Beachlands-<br>Maraetai (SLB-16a)' & 'Beachlands-Maraetai (SLB-16b)'. | 30/06/2020     |
| Clevedon                | Area shown outlined and identified as an urban traffic area on map 'Clevedon (SLB-17)' dated 10 November 2018                                                                                                                                    | 30/06/2020     |
| Pukekohe                | Area shown outlined and identified as an urban traffic area on<br>map 'Pukekohe (SLB-18)' dated 10 November 2018. For more<br>detail of the boundaries, see maps 'Pukekohe (SLB-18a)' to<br>'Pukekohe (SLB-18e)'.                                | 30/06/2020     |
| Kingseat                | Area shown outlined and identified as an urban traffic area on map 'Kingseat (SLB-19)' dated 10 November 2018                                                                                                                                    | 30/06/2020     |
| Clarks Beach            | Area shown outlined and identified as an urban traffic area on map 'Clarks beach (SLB-20) dated 10 November 2018                                                                                                                                 | 30/06/2020     |
| Glenbrook<br>Beach      | Area shown outlined and identified as an urban traffic area on map 'Glenbrook Beach (SLB-21)' dated 10 November 2018                                                                                                                             | 30/06/2020     |
| Waiuku                  | Area shown outlined and identified as an urban traffic area on map 'Waiuku (SLB-22)' dated 10 November 2018                                                                                                                                      | 30/06/2020     |