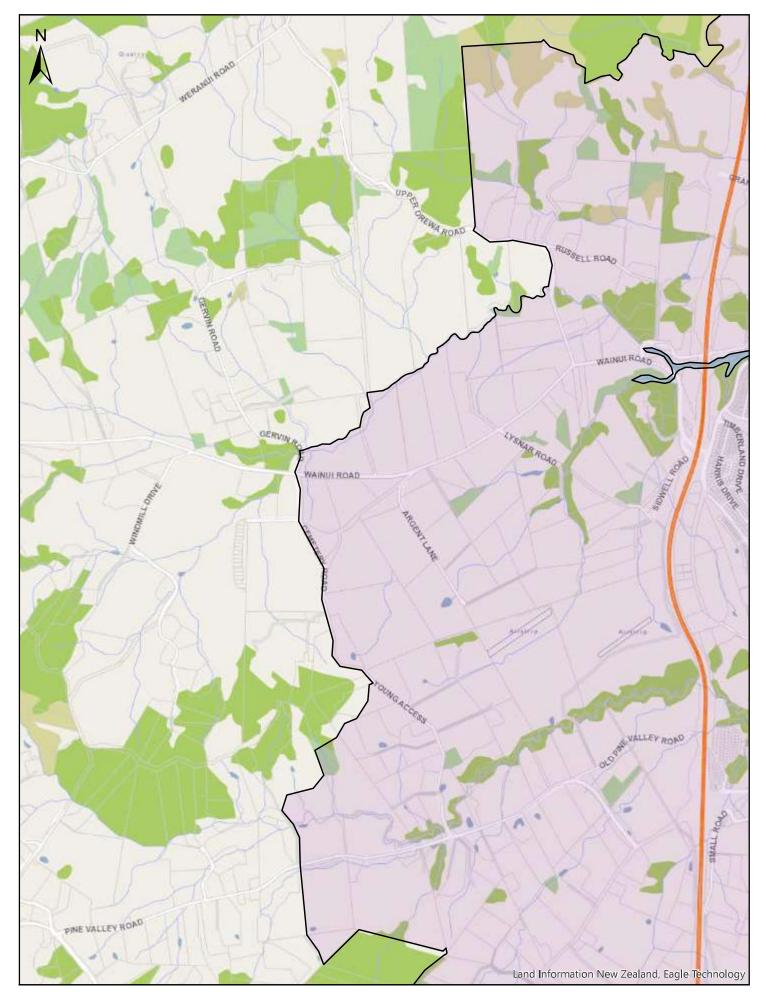

| Α              | В                                                                                                                                                                                                                                                                                   | C              |
|----------------|-------------------------------------------------------------------------------------------------------------------------------------------------------------------------------------------------------------------------------------------------------------------------------------|----------------|
| Area name      | Area description and Map References                                                                                                                                                                                                                                                 | Date effective |
| Wellsford      | Area shown outlined and identified as an urban traffic area on map 'Wellsford (SLB-01)' dated 10 November 2018                                                                                                                                                                      | 30/06/2020     |
| Leigh          | Area shown outlined and identified as an urban traffic area on map 'Leigh (SLB-02)' dated 10 November 2018                                                                                                                                                                          | 30/06/2020     |
| Omaha          | Area shown outlined and identified as an urban traffic area on map 'Omaha (SLB-03)' dated 10 November 2018                                                                                                                                                                          | 30/06/2020     |
| Point Wells    | Area shown outlined and identified as an urban traffic area on map 'Point Wells (SLB-04)' dated 10 November 2018                                                                                                                                                                    | 30/06/2020     |
| Matakana       | Area shown outlined and identified as an urban traffic area on map 'Matakana (SLB-05)' dated 10 November 2018                                                                                                                                                                       | 30/06/2020     |
| Warkworth      | Area shown outlined and identified as an urban traffic area on map 'Warkworth (SLB-06)' dated 10 November 2018                                                                                                                                                                      | 30/06/2020     |
| Snells Beach   | Area shown outlined and identified as an urban traffic area on<br>map 'Snells Beach (SLB-07)' dated 10 November 2018. For<br>more detail of the northern boundary see map 'Snells Beach<br>(SLB-07a)' and more detail of the southern boundary see map<br>'Snells Beach (SLB-07b)'. | 30/06/2020     |
| Hibiscus Coast | Area shown outlined and identified as an urban traffic area on<br>map 'Hibiscus Coast (SLB-08)' dated 10 November 2018. For<br>more detail of the boundaries see maps 'Hibiscus Coast (SLB-<br>08a)' to 'Hibiscus Coast (SLB-08h)'.                                                 | 30/06/2020     |
| Helensville    | Area shown outlined and identified as an urban traffic area on map 'Helensville (SLB-09)', dated 10 November 2018                                                                                                                                                                   | 30/06/2020     |
| Waimauku       | Area shown outlined and identified as an urban traffic area on map 'Waimauku (SLB-10)' dated 10 November 2018                                                                                                                                                                       | 30/06/2020     |
| Kumeu          | Area shown outlined and identified as an urban traffic area on<br>map 'Kumeu (SLB-11)' dated 10 November 2018. For more<br>detail of the boundaries, see maps 'Kumeu (SLB-11a)' &<br>'Kumeu (SLB-11b)'.                                                                             | 30/06/2020     |
| Riverhead      | Area shown outlined and identified as an urban traffic area on map 'Riverhead (SLB-12)' dated 10 November 2018                                                                                                                                                                      | 30/06/2020     |
| North Shore    | Area shown outlined and identified as an urban traffic area on<br>map 'North Shore (SLB-13)' dated 10 November 2018. For<br>more detail of the northern boundary see maps 'North Shore<br>(SLB-13a)' to 'North Shore (SLB-13c)'.                                                    | 30/06/2020     |