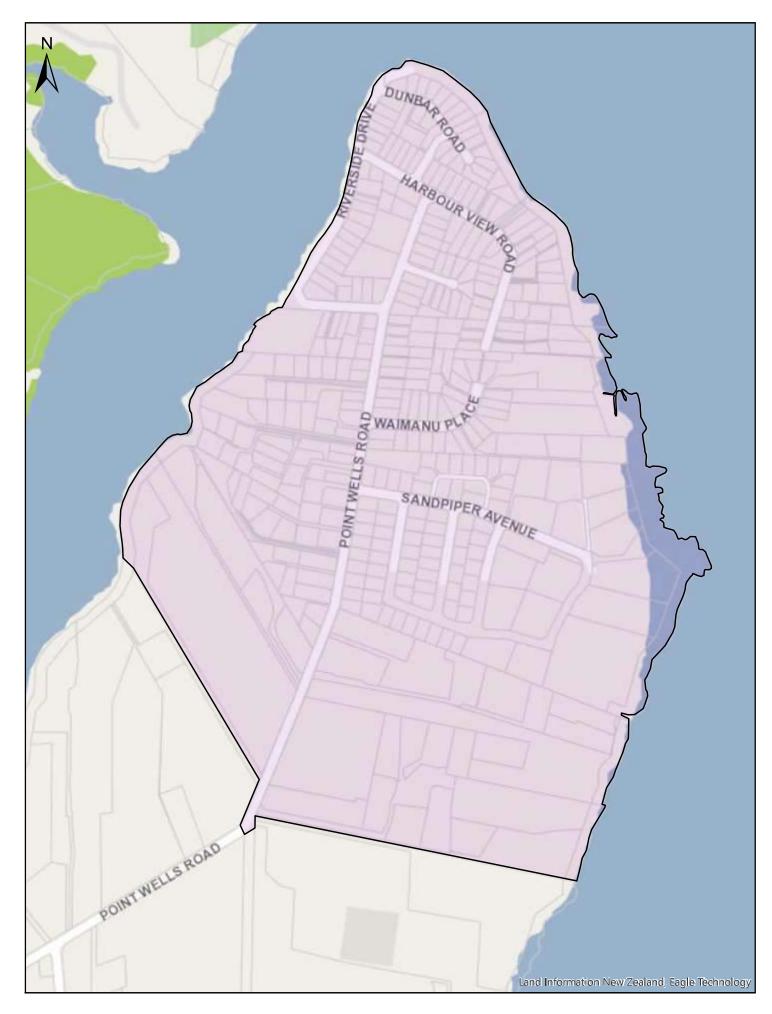

| Α              | В                                                                                                                                                                                                                                                                                   | C              |
|----------------|-------------------------------------------------------------------------------------------------------------------------------------------------------------------------------------------------------------------------------------------------------------------------------------|----------------|
| Area name      | Area description and Map References                                                                                                                                                                                                                                                 | Date effective |
| Wellsford      | Area shown outlined and identified as an urban traffic area on map 'Wellsford (SLB-01)' dated 10 November 2018                                                                                                                                                                      | 30/06/2020     |
| Leigh          | Area shown outlined and identified as an urban traffic area on map 'Leigh (SLB-02)' dated 10 November 2018                                                                                                                                                                          | 30/06/2020     |
| Omaha          | Area shown outlined and identified as an urban traffic area on map 'Omaha (SLB-03)' dated 10 November 2018                                                                                                                                                                          | 30/06/2020     |
| Point Wells    | Area shown outlined and identified as an urban traffic area on map 'Point Wells (SLB-04)' dated 10 November 2018                                                                                                                                                                    | 30/06/2020     |
| Matakana       | Area shown outlined and identified as an urban traffic area on map 'Matakana (SLB-05)' dated 10 November 2018                                                                                                                                                                       | 30/06/2020     |
| Warkworth      | Area shown outlined and identified as an urban traffic area on map 'Warkworth (SLB-06)' dated 10 November 2018                                                                                                                                                                      | 30/06/2020     |
| Snells Beach   | Area shown outlined and identified as an urban traffic area on<br>map 'Snells Beach (SLB-07)' dated 10 November 2018. For<br>more detail of the northern boundary see map 'Snells Beach<br>(SLB-07a)' and more detail of the southern boundary see map<br>'Snells Beach (SLB-07b)'. | 30/06/2020     |
| Hibiscus Coast | Area shown outlined and identified as an urban traffic area on<br>map 'Hibiscus Coast (SLB-08)' dated 10 November 2018. For<br>more detail of the boundaries see maps 'Hibiscus Coast (SLB-<br>08a)' to 'Hibiscus Coast (SLB-08h)'.                                                 | 30/06/2020     |
| Helensville    | Area shown outlined and identified as an urban traffic area on map 'Helensville (SLB-09)', dated 10 November 2018                                                                                                                                                                   | 30/06/2020     |
| Waimauku       | Area shown outlined and identified as an urban traffic area on map 'Waimauku (SLB-10)' dated 10 November 2018                                                                                                                                                                       | 30/06/2020     |
| Kumeu          | Area shown outlined and identified as an urban traffic area on<br>map 'Kumeu (SLB-11)' dated 10 November 2018. For more<br>detail of the boundaries, see maps 'Kumeu (SLB-11a)' &<br>'Kumeu (SLB-11b)'.                                                                             | 30/06/2020     |
| Riverhead      | Area shown outlined and identified as an urban traffic area on map 'Riverhead (SLB-12)' dated 10 November 2018                                                                                                                                                                      | 30/06/2020     |
| North Shore    | Area shown outlined and identified as an urban traffic area on<br>map 'North Shore (SLB-13)' dated 10 November 2018. For<br>more detail of the northern boundary see maps 'North Shore<br>(SLB-13a)' to 'North Shore (SLB-13c)'.                                                    | 30/06/2020     |