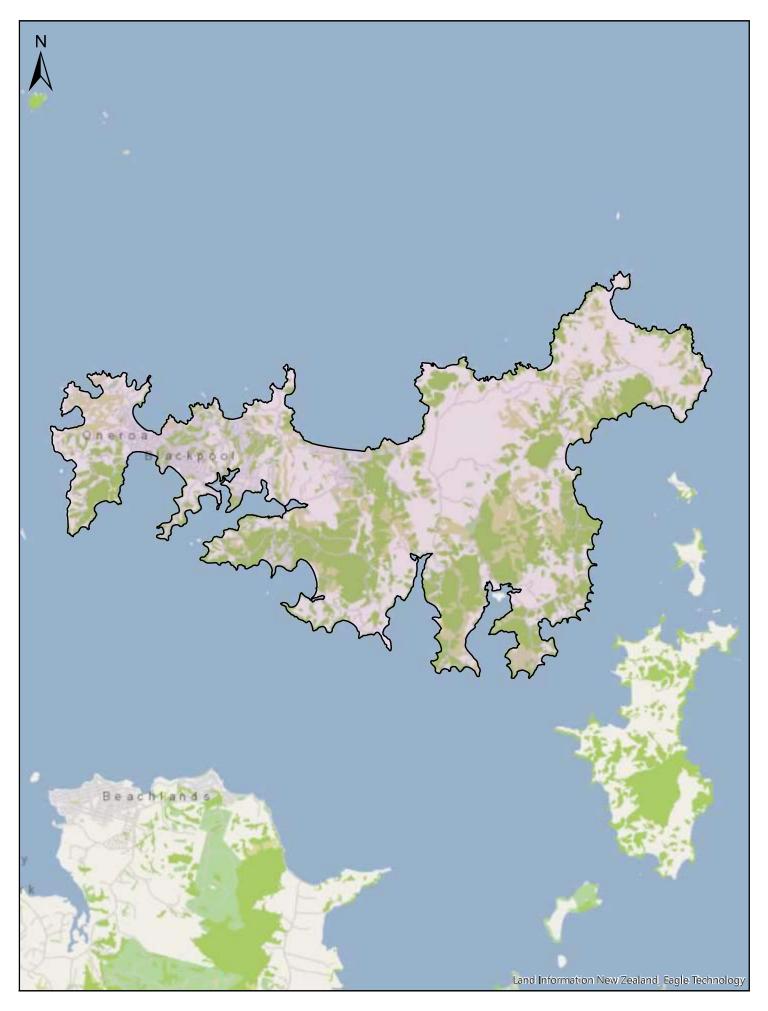

| Α                       | В                                                                                                                                                                                                                                                | С              |
|-------------------------|--------------------------------------------------------------------------------------------------------------------------------------------------------------------------------------------------------------------------------------------------|----------------|
| Area name               | Area description and Map References                                                                                                                                                                                                              | Date effective |
| Auckland<br>Isthmus     | Area shown outlined and identified as an urban traffic area on<br>map 'Auckland Isthmus (SLB-14)' dated 10 November 2018.<br>For more detail of the boundaries see maps 'Auckland Isthmus<br>(SLB-14a)' to 'Auckland Isthmus (SLB-14p)'.         | 30/06/2020     |
| Waiheke Island          | The entirety of Waiheke Island shown outlined and identified<br>as an urban traffic area on map 'Waiheke Island (SLB-15)'<br>dated 10 November 2018                                                                                              | 30/06/2020     |
| Beachlands-<br>Maraetai | Area shown outlined and identified as an urban traffic area on<br>map 'Beachlands-Maretai (SLB-16) dated 10 November 2018.<br>For more detail of the boundaries, see maps 'Beachlands-<br>Maraetai (SLB-16a)' & 'Beachlands-Maraetai (SLB-16b)'. | 30/06/2020     |
| Clevedon                | Area shown outlined and identified as an urban traffic area on map 'Clevedon (SLB-17)' dated 10 November 2018                                                                                                                                    | 30/06/2020     |
| Pukekohe                | Area shown outlined and identified as an urban traffic area on<br>map 'Pukekohe (SLB-18)' dated 10 November 2018. For more<br>detail of the boundaries, see maps 'Pukekohe (SLB-18a)' to<br>'Pukekohe (SLB-18e)'.                                | 30/06/2020     |
| Kingseat                | Area shown outlined and identified as an urban traffic area on map 'Kingseat (SLB-19)' dated 10 November 2018                                                                                                                                    | 30/06/2020     |
| Clarks Beach            | Area shown outlined and identified as an urban traffic area on map 'Clarks beach (SLB-20) dated 10 November 2018                                                                                                                                 | 30/06/2020     |
| Glenbrook<br>Beach      | Area shown outlined and identified as an urban traffic area on map 'Glenbrook Beach (SLB-21)' dated 10 November 2018                                                                                                                             | 30/06/2020     |
| Waiuku                  | Area shown outlined and identified as an urban traffic area on map 'Waiuku (SLB-22)' dated 10 November 2018                                                                                                                                      | 30/06/2020     |