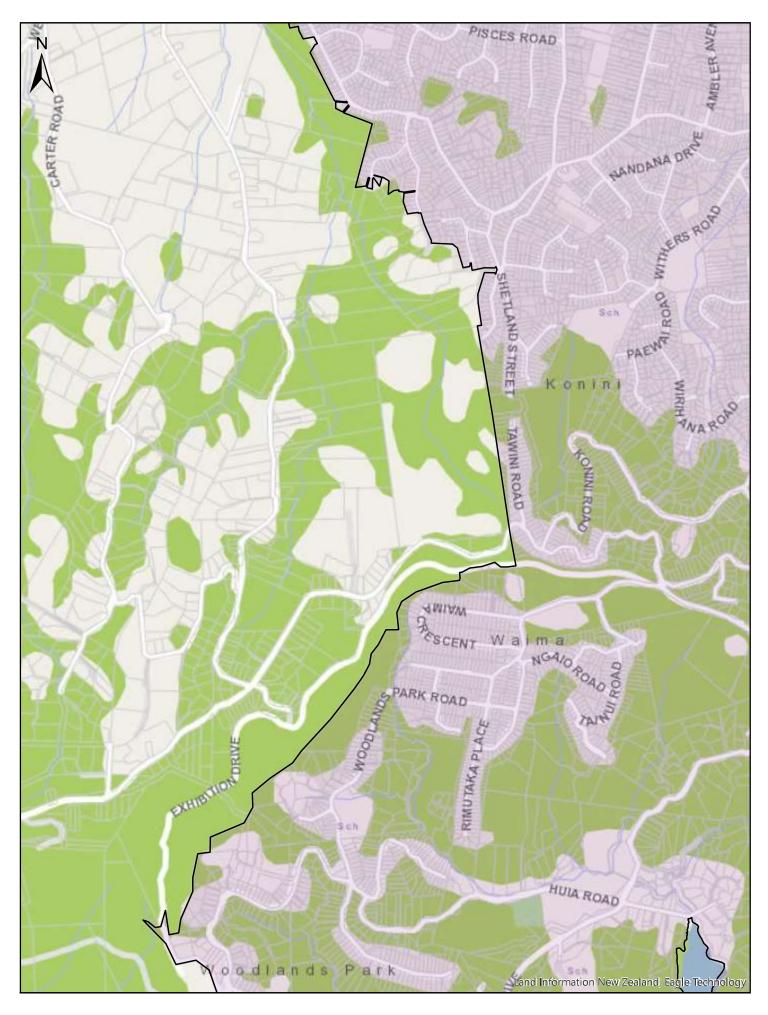

## Schedule 1: Urban traffic areas

The areas described in this Schedule or shown on a map referenced in this Schedule are designated urban traffic areas on and from the date specified in column C, and all roads within these areas have a speed limit of 50 km/h, unless:

- (a) the road is not within the Auckland transport system; or
- (b) the road is included in Schedule 2,3,4,7 or 8 of this bylaw; or
- (c) a seasonal speed limit or variable speed limit is in effect under Schedule 5 or 6 of this bylaw; or
- (d) an emergency speed limit or temporary speed limit is in force.

The roads outside the areas described in this Schedule or shown on a map referenced in this Schedule, have a speed limit of 100 km/h on and from the date specified in column C, unless:

- (a) the road is not within the Auckland transport system; or
- (b) the road is included in Schedule 2,3,4,7 or 8 of this bylaw; or
- (c) a seasonal speed limit or variable speed limit is in effect under Schedule 5 or 6 of this bylaw; or
- (d) an emergency speed limit or temporary speed limit is in force.