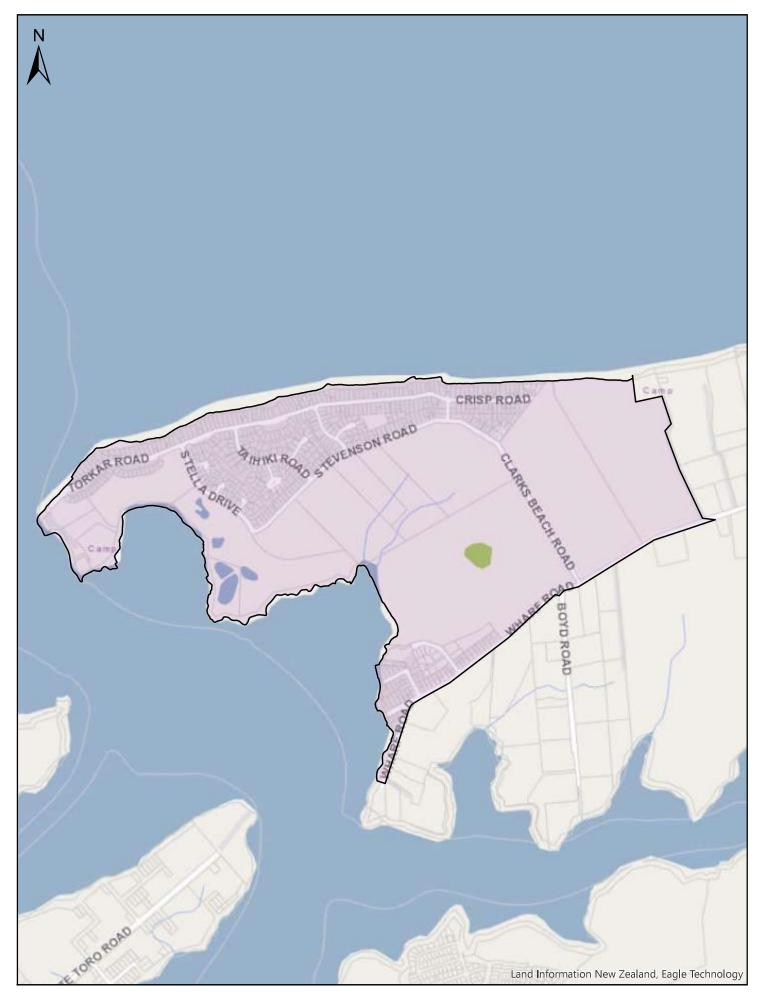

| Α                       | В                                                                                                                                                                                                                                                | С              |
|-------------------------|--------------------------------------------------------------------------------------------------------------------------------------------------------------------------------------------------------------------------------------------------|----------------|
| Area name               | Area description and Map References                                                                                                                                                                                                              | Date effective |
| Auckland<br>Isthmus     | Area shown outlined and identified as an urban traffic area on<br>map 'Auckland Isthmus (SLB-14)' dated 10 November 2018.<br>For more detail of the boundaries see maps 'Auckland Isthmus<br>(SLB-14a)' to 'Auckland Isthmus (SLB-14p)'.         | 30/06/2020     |
| Waiheke Island          | The entirety of Waiheke Island shown outlined and identified<br>as an urban traffic area on map 'Waiheke Island (SLB-15)'<br>dated 10 November 2018                                                                                              | 30/06/2020     |
| Beachlands-<br>Maraetai | Area shown outlined and identified as an urban traffic area on<br>map 'Beachlands-Maretai (SLB-16) dated 10 November 2018.<br>For more detail of the boundaries, see maps 'Beachlands-<br>Maraetai (SLB-16a)' & 'Beachlands-Maraetai (SLB-16b)'. | 30/06/2020     |
| Clevedon                | Area shown outlined and identified as an urban traffic area on map 'Clevedon (SLB-17)' dated 10 November 2018                                                                                                                                    | 30/06/2020     |
| Pukekohe                | Area shown outlined and identified as an urban traffic area on<br>map 'Pukekohe (SLB-18)' dated 10 November 2018. For more<br>detail of the boundaries, see maps 'Pukekohe (SLB-18a)' to<br>'Pukekohe (SLB-18e)'.                                | 30/06/2020     |
| Kingseat                | Area shown outlined and identified as an urban traffic area on map 'Kingseat (SLB-19)' dated 10 November 2018                                                                                                                                    | 30/06/2020     |
| Clarks Beach            | Area shown outlined and identified as an urban traffic area on map 'Clarks beach (SLB-20) dated 10 November 2018                                                                                                                                 | 30/06/2020     |
| Glenbrook<br>Beach      | Area shown outlined and identified as an urban traffic area on map 'Glenbrook Beach (SLB-21)' dated 10 November 2018                                                                                                                             | 30/06/2020     |
| Waiuku                  | Area shown outlined and identified as an urban traffic area on map 'Waiuku (SLB-22)' dated 10 November 2018                                                                                                                                      | 30/06/2020     |