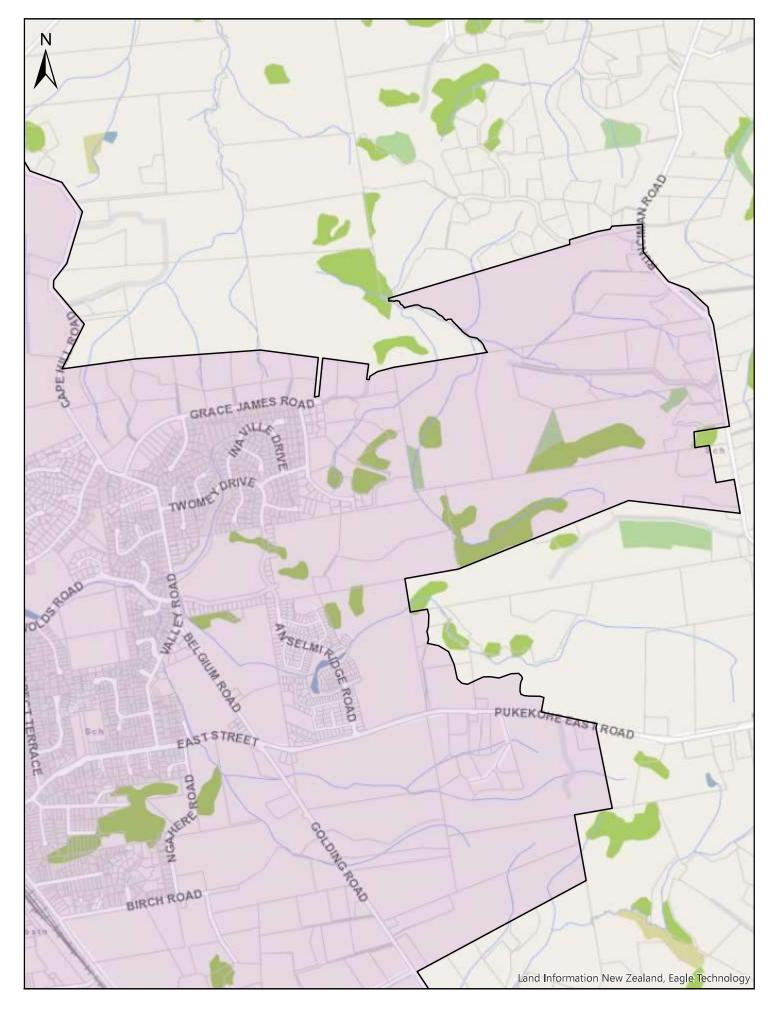

| Α                       | В                                                                                                                                                                                                                                                | С              |
|-------------------------|--------------------------------------------------------------------------------------------------------------------------------------------------------------------------------------------------------------------------------------------------|----------------|
| Area name               | Area description and Map References                                                                                                                                                                                                              | Date effective |
| Auckland<br>Isthmus     | Area shown outlined and identified as an urban traffic area on<br>map 'Auckland Isthmus (SLB-14)' dated 10 November 2018.<br>For more detail of the boundaries see maps 'Auckland Isthmus<br>(SLB-14a)' to 'Auckland Isthmus (SLB-14p)'.         | 30/06/2020     |
| Waiheke Island          | The entirety of Waiheke Island shown outlined and identified<br>as an urban traffic area on map 'Waiheke Island (SLB-15)'<br>dated 10 November 2018                                                                                              | 30/06/2020     |
| Beachlands-<br>Maraetai | Area shown outlined and identified as an urban traffic area on<br>map 'Beachlands-Maretai (SLB-16) dated 10 November 2018.<br>For more detail of the boundaries, see maps 'Beachlands-<br>Maraetai (SLB-16a)' & 'Beachlands-Maraetai (SLB-16b)'. | 30/06/2020     |
| Clevedon                | Area shown outlined and identified as an urban traffic area on map 'Clevedon (SLB-17)' dated 10 November 2018                                                                                                                                    | 30/06/2020     |
| Pukekohe                | Area shown outlined and identified as an urban traffic area on<br>map 'Pukekohe (SLB-18)' dated 10 November 2018. For more<br>detail of the boundaries, see maps 'Pukekohe (SLB-18a)' to<br>'Pukekohe (SLB-18e)'.                                | 30/06/2020     |
| Kingseat                | Area shown outlined and identified as an urban traffic area on map 'Kingseat (SLB-19)' dated 10 November 2018                                                                                                                                    | 30/06/2020     |
| Clarks Beach            | Area shown outlined and identified as an urban traffic area on map 'Clarks beach (SLB-20) dated 10 November 2018                                                                                                                                 | 30/06/2020     |
| Glenbrook<br>Beach      | Area shown outlined and identified as an urban traffic area on map 'Glenbrook Beach (SLB-21)' dated 10 November 2018                                                                                                                             | 30/06/2020     |
| Waiuku                  | Area shown outlined and identified as an urban traffic area on map 'Waiuku (SLB-22)' dated 10 November 2018                                                                                                                                      | 30/06/2020     |