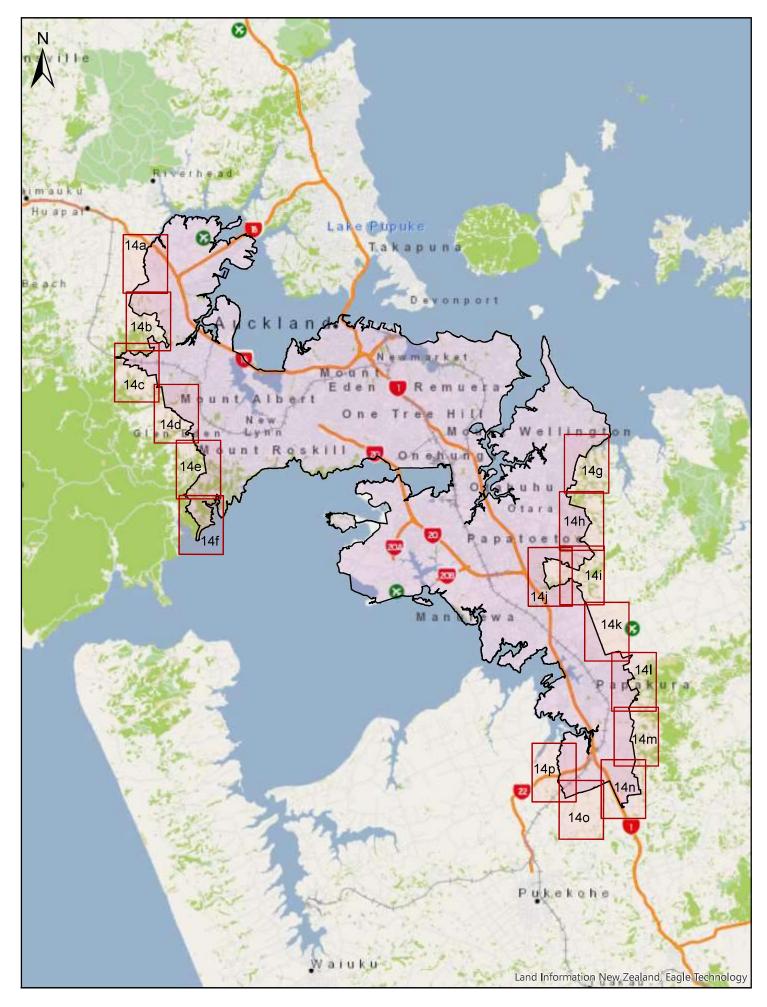

| Α                       | В                                                                                                                                                                                                                                                | С              |
|-------------------------|--------------------------------------------------------------------------------------------------------------------------------------------------------------------------------------------------------------------------------------------------|----------------|
| Area name               | Area description and Map References                                                                                                                                                                                                              | Date effective |
| Auckland<br>Isthmus     | Area shown outlined and identified as an urban traffic area on<br>map 'Auckland Isthmus (SLB-14)' dated 10 November 2018.<br>For more detail of the boundaries see maps 'Auckland Isthmus<br>(SLB-14a)' to 'Auckland Isthmus (SLB-14p)'.         | 30/06/2020     |
| Waiheke Island          | The entirety of Waiheke Island shown outlined and identified<br>as an urban traffic area on map 'Waiheke Island (SLB-15)'<br>dated 10 November 2018                                                                                              | 30/06/2020     |
| Beachlands-<br>Maraetai | Area shown outlined and identified as an urban traffic area on<br>map 'Beachlands-Maretai (SLB-16) dated 10 November 2018.<br>For more detail of the boundaries, see maps 'Beachlands-<br>Maraetai (SLB-16a)' & 'Beachlands-Maraetai (SLB-16b)'. | 30/06/2020     |
| Clevedon                | Area shown outlined and identified as an urban traffic area on map 'Clevedon (SLB-17)' dated 10 November 2018                                                                                                                                    | 30/06/2020     |
| Pukekohe                | Area shown outlined and identified as an urban traffic area on<br>map 'Pukekohe (SLB-18)' dated 10 November 2018. For more<br>detail of the boundaries, see maps 'Pukekohe (SLB-18a)' to<br>'Pukekohe (SLB-18e)'.                                | 30/06/2020     |
| Kingseat                | Area shown outlined and identified as an urban traffic area on map 'Kingseat (SLB-19)' dated 10 November 2018                                                                                                                                    | 30/06/2020     |
| Clarks Beach            | Area shown outlined and identified as an urban traffic area on map 'Clarks beach (SLB-20) dated 10 November 2018                                                                                                                                 | 30/06/2020     |
| Glenbrook<br>Beach      | Area shown outlined and identified as an urban traffic area on map 'Glenbrook Beach (SLB-21)' dated 10 November 2018                                                                                                                             | 30/06/2020     |
| Waiuku                  | Area shown outlined and identified as an urban traffic area on map 'Waiuku (SLB-22)' dated 10 November 2018                                                                                                                                      | 30/06/2020     |

| This map/plan is illustrative only and all information<br>should be independently verified on site before taking<br>any action. Copyright Auxoland Transport. Land Parcel<br>Boundary information from LINZ (Crown Copyright Reserved).<br>Whilst due care has been taken, Auckland Transport gives<br>no warrantly as to the accuracy and completeness of any | Legend | Auckland Istinnus | Scale<br>0 1.5 3 6 Km    | Auckland 🎬                       |
|----------------------------------------------------------------------------------------------------------------------------------------------------------------------------------------------------------------------------------------------------------------------------------------------------------------------------------------------------------------|--------|-------------------|--------------------------|----------------------------------|
| information on this map/plan and accepts no liability for<br>any error, omission or use of the information.<br>Height datum: Auckland 1946.                                                                                                                                                                                                                    |        | (SLB-14)          | Date: 10th November 2018 | An Auckland Council Organisation |