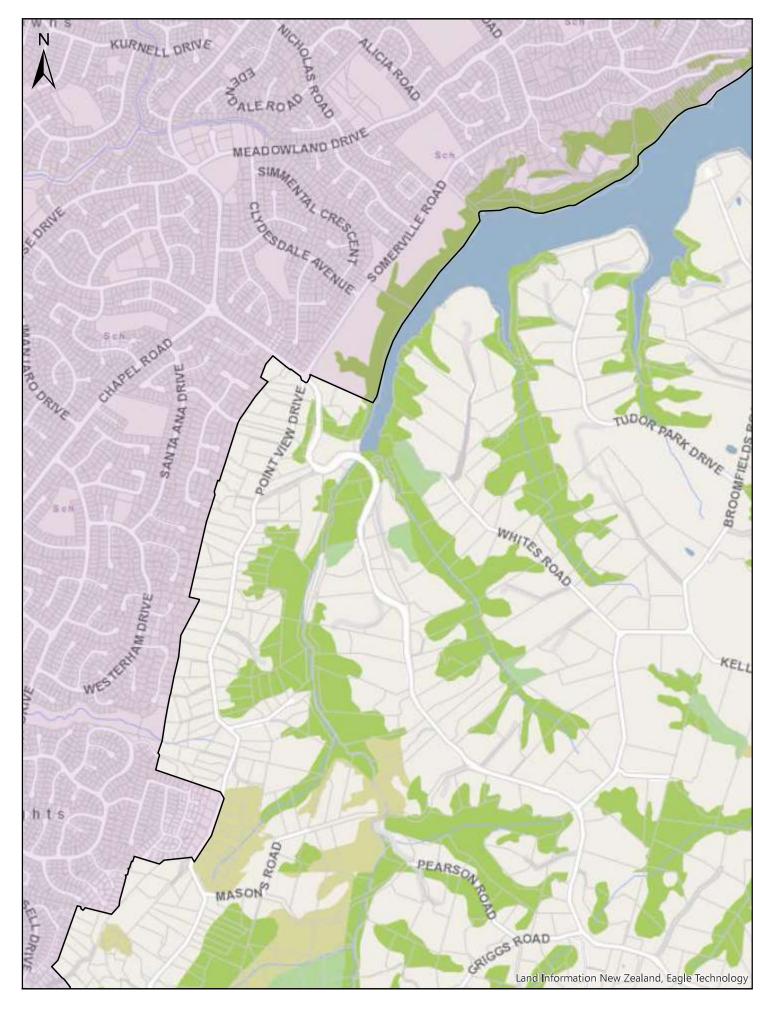

## Schedule 1: Urban traffic areas

The areas described in this Schedule or shown on a map referenced in this Schedule are designated urban traffic areas on and from the date specified in column C, and all roads within these areas have a speed limit of 50 km/h, unless:

- (a) the road is not within the Auckland transport system; or
- (b) the road is included in Schedule 2,3,4,7 or 8 of this bylaw; or
- (c) a seasonal speed limit or variable speed limit is in effect under Schedule 5 or 6 of this bylaw; or
- (d) an emergency speed limit or temporary speed limit is in force.

The roads outside the areas described in this Schedule or shown on a map referenced in this Schedule, have a speed limit of 100 km/h on and from the date specified in column C, unless:

- (a) the road is not within the Auckland transport system; or
- (b) the road is included in Schedule 2,3,4,7 or 8 of this bylaw; or
- (c) a seasonal speed limit or variable speed limit is in effect under Schedule 5 or 6 of this bylaw; or
- (d) an emergency speed limit or temporary speed limit is in force.