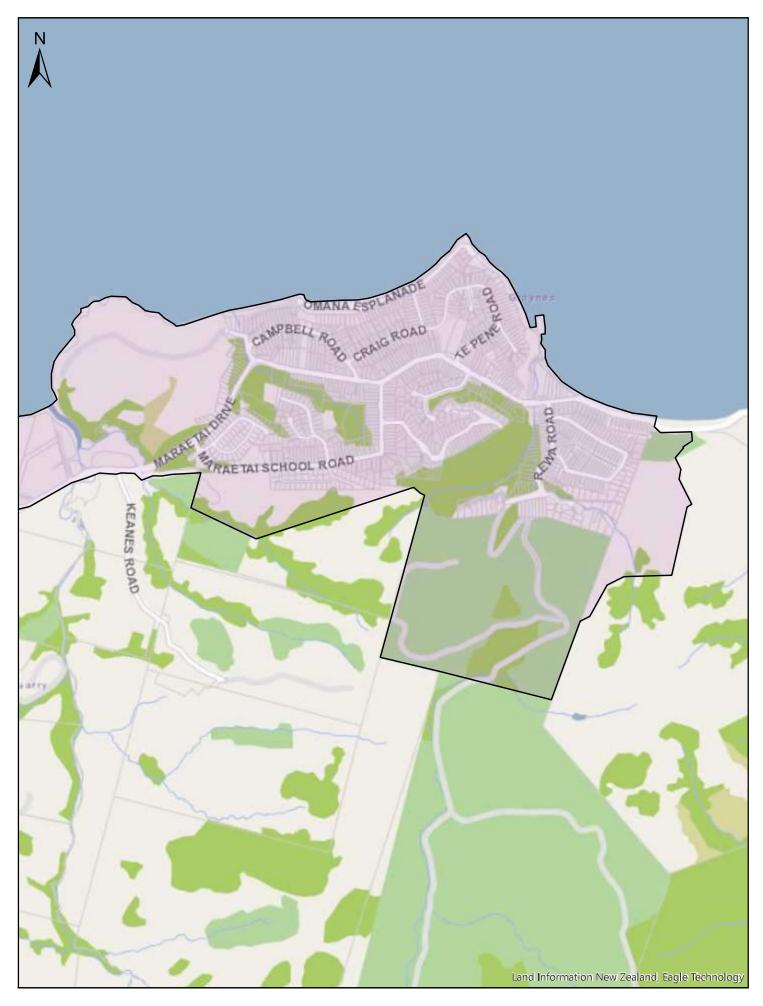

| Α                       | В                                                                                                                                                                                                                                                | С              |
|-------------------------|--------------------------------------------------------------------------------------------------------------------------------------------------------------------------------------------------------------------------------------------------|----------------|
| Area name               | Area description and Map References                                                                                                                                                                                                              | Date effective |
| Auckland<br>Isthmus     | Area shown outlined and identified as an urban traffic area on<br>map 'Auckland Isthmus (SLB-14)' dated 10 November 2018.<br>For more detail of the boundaries see maps 'Auckland Isthmus<br>(SLB-14a)' to 'Auckland Isthmus (SLB-14p)'.         | 30/06/2020     |
| Waiheke Island          | The entirety of Waiheke Island shown outlined and identified<br>as an urban traffic area on map 'Waiheke Island (SLB-15)'<br>dated 10 November 2018                                                                                              | 30/06/2020     |
| Beachlands-<br>Maraetai | Area shown outlined and identified as an urban traffic area on<br>map 'Beachlands-Maretai (SLB-16) dated 10 November 2018.<br>For more detail of the boundaries, see maps 'Beachlands-<br>Maraetai (SLB-16a)' & 'Beachlands-Maraetai (SLB-16b)'. | 30/06/2020     |
| Clevedon                | Area shown outlined and identified as an urban traffic area on map 'Clevedon (SLB-17)' dated 10 November 2018                                                                                                                                    | 30/06/2020     |
| Pukekohe                | Area shown outlined and identified as an urban traffic area on<br>map 'Pukekohe (SLB-18)' dated 10 November 2018. For more<br>detail of the boundaries, see maps 'Pukekohe (SLB-18a)' to<br>'Pukekohe (SLB-18e)'.                                | 30/06/2020     |
| Kingseat                | Area shown outlined and identified as an urban traffic area on map 'Kingseat (SLB-19)' dated 10 November 2018                                                                                                                                    | 30/06/2020     |
| Clarks Beach            | Area shown outlined and identified as an urban traffic area on map 'Clarks beach (SLB-20) dated 10 November 2018                                                                                                                                 | 30/06/2020     |
| Glenbrook<br>Beach      | Area shown outlined and identified as an urban traffic area on map 'Glenbrook Beach (SLB-21)' dated 10 November 2018                                                                                                                             | 30/06/2020     |
| Waiuku                  | Area shown outlined and identified as an urban traffic area on map 'Waiuku (SLB-22)' dated 10 November 2018                                                                                                                                      | 30/06/2020     |