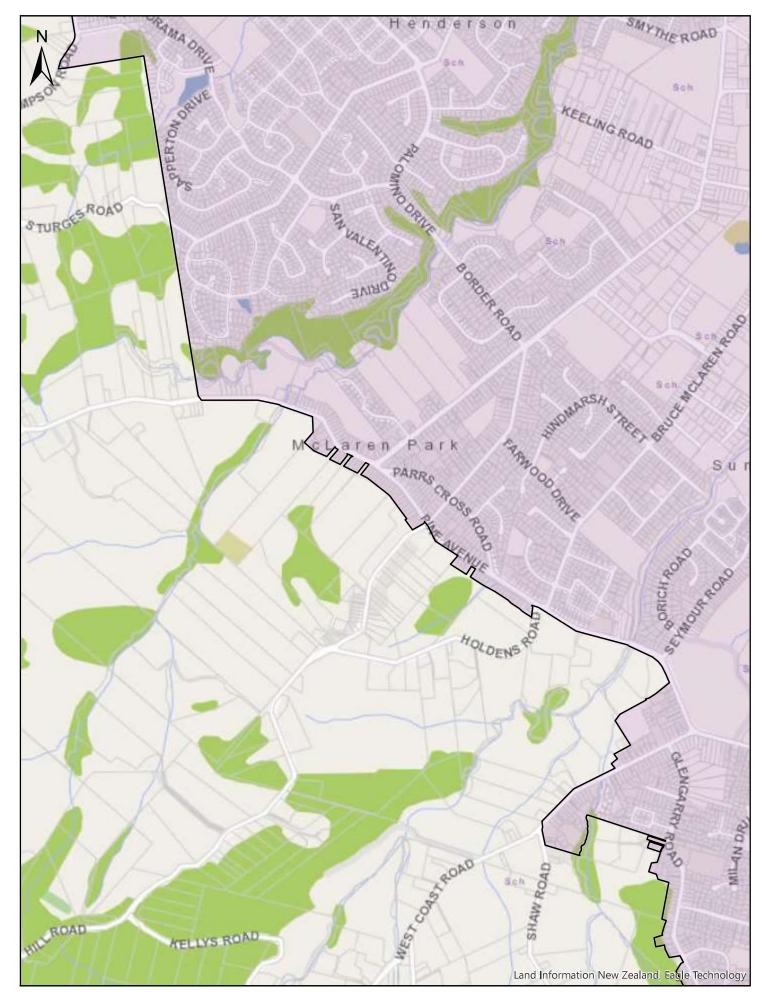

## Schedule 1: Urban traffic areas

The areas described in this Schedule or shown on a map referenced in this Schedule are designated urban traffic areas on and from the date specified in column C, and all roads within these areas have a speed limit of 50 km/h, unless:

- (a) the road is not within the Auckland transport system; or
- (b) the road is included in Schedule 2,3,4,7 or 8 of this bylaw; or
- (c) a seasonal speed limit or variable speed limit is in effect under Schedule 5 or 6 of this bylaw; or
- (d) an emergency speed limit or temporary speed limit is in force.

The roads outside the areas described in this Schedule or shown on a map referenced in this Schedule, have a speed limit of 100 km/h on and from the date specified in column C, unless:

- (a) the road is not within the Auckland transport system; or
- (b) the road is included in Schedule 2,3,4,7 or 8 of this bylaw; or
- (c) a seasonal speed limit or variable speed limit is in effect under Schedule 5 or 6 of this bylaw; or
- (d) an emergency speed limit or temporary speed limit is in force.