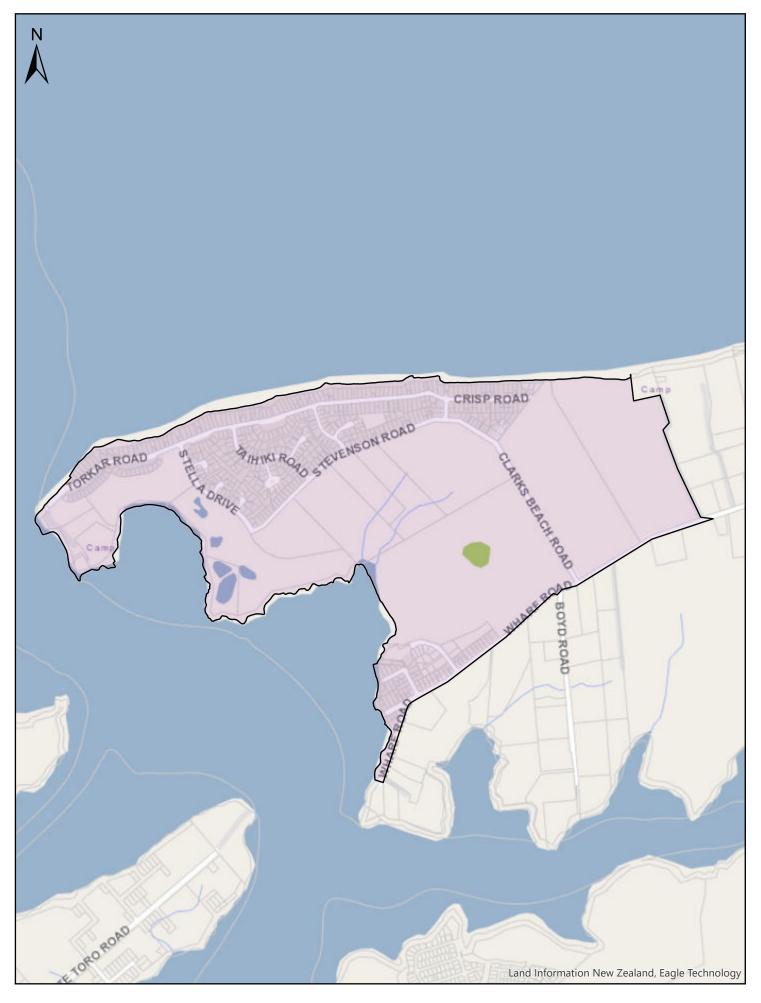

| Α                       | В                                                                                                                                                                                                                                                | С              |
|-------------------------|--------------------------------------------------------------------------------------------------------------------------------------------------------------------------------------------------------------------------------------------------|----------------|
| Area name               | Area description and Map References                                                                                                                                                                                                              | Date effective |
| Auckland<br>Isthmus     | Area shown outlined and identified as an urban traffic area on<br>map 'Auckland Isthmus (SLB-14)' dated 10 November 2018.<br>For more detail of the boundaries see maps 'Auckland Isthmus<br>(SLB-14a)' to 'Auckland Isthmus (SLB-14p)'.         | 30/06/2020     |
| Waiheke Island          | The entirety of Waiheke Island shown outlined and identified<br>as an urban traffic area on map 'Waiheke Island (SLB-15)'<br>dated 10 November 2018                                                                                              | 30/06/2020     |
| Beachlands-<br>Maraetai | Area shown outlined and identified as an urban traffic area on<br>map 'Beachlands-Maretai (SLB-16) dated 10 November 2018.<br>For more detail of the boundaries, see maps 'Beachlands-<br>Maraetai (SLB-16a)' & 'Beachlands-Maraetai (SLB-16b)'. | 30/06/2020     |
| Clevedon                | Area shown outlined and identified as an urban traffic area on map 'Clevedon (SLB-17)' dated 10 November 2018                                                                                                                                    | 30/06/2020     |
| Pukekohe                | Area shown outlined and identified as an urban traffic area on<br>map 'Pukekohe (SLB-18)' dated 10 November 2018. For more<br>detail of the boundaries, see maps 'Pukekohe (SLB-18a)' to<br>'Pukekohe (SLB-18e)'.                                | 30/06/2020     |
| Kingseat                | Area shown outlined and identified as an urban traffic area on map 'Kingseat (SLB-19)' dated 10 November 2018                                                                                                                                    | 30/06/2020     |
| Clarks Beach            | Area shown outlined and identified as an urban traffic area on map 'Clarks beach (SLB-20) dated 10 November 2018                                                                                                                                 | 30/06/2020     |
| Glenbrook<br>Beach      | Area shown outlined and identified as an urban traffic area on map 'Glenbrook Beach (SLB-21)' dated 10 November 2018                                                                                                                             | 30/06/2020     |
| Waiuku                  | Area shown outlined and identified as an urban traffic area on map 'Waiuku (SLB-22)' dated 10 November 2018                                                                                                                                      | 30/06/2020     |