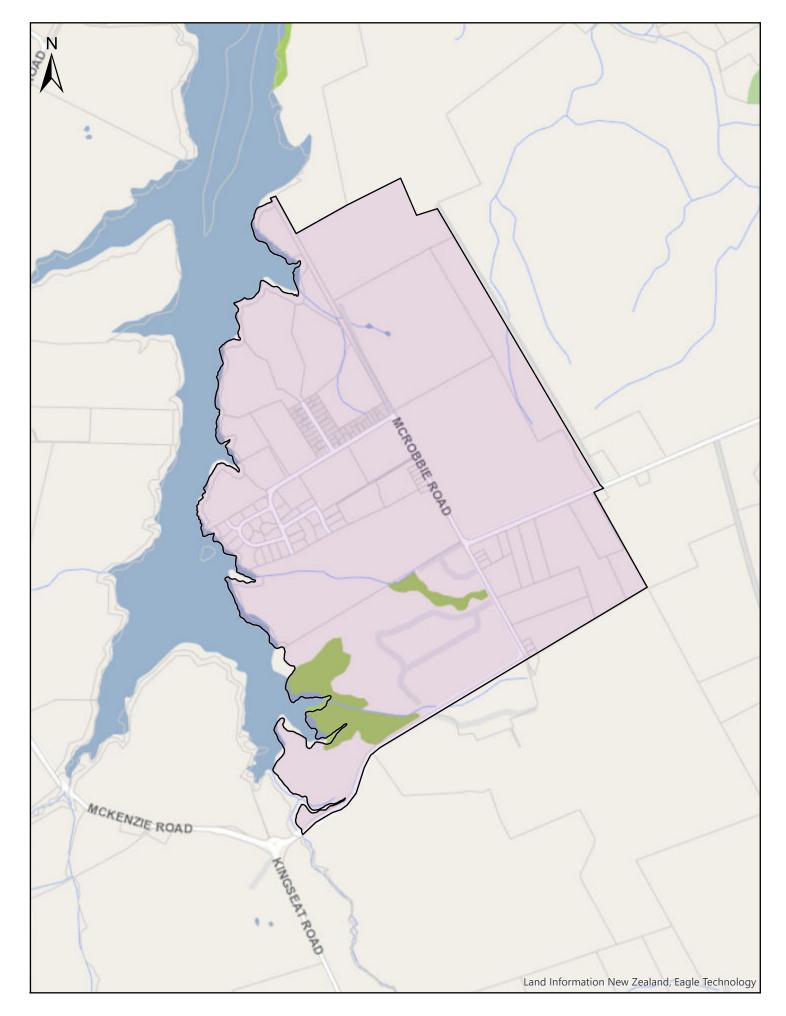

| Α                       | В                                                                                                                                                                                                                                                | С              |
|-------------------------|--------------------------------------------------------------------------------------------------------------------------------------------------------------------------------------------------------------------------------------------------|----------------|
| Area name               | Area description and Map References                                                                                                                                                                                                              | Date effective |
| Auckland<br>Isthmus     | Area shown outlined and identified as an urban traffic area on<br>map 'Auckland Isthmus (SLB-14)' dated 10 November 2018.<br>For more detail of the boundaries see maps 'Auckland Isthmus<br>(SLB-14a)' to 'Auckland Isthmus (SLB-14p)'.         | 30/06/2020     |
| Waiheke Island          | The entirety of Waiheke Island shown outlined and identified<br>as an urban traffic area on map 'Waiheke Island (SLB-15)'<br>dated 10 November 2018                                                                                              | 30/06/2020     |
| Beachlands-<br>Maraetai | Area shown outlined and identified as an urban traffic area on<br>map 'Beachlands-Maretai (SLB-16) dated 10 November 2018.<br>For more detail of the boundaries, see maps 'Beachlands-<br>Maraetai (SLB-16a)' & 'Beachlands-Maraetai (SLB-16b)'. | 30/06/2020     |
| Clevedon                | Area shown outlined and identified as an urban traffic area on map 'Clevedon (SLB-17)' dated 10 November 2018                                                                                                                                    | 30/06/2020     |
| Pukekohe                | Area shown outlined and identified as an urban traffic area on<br>map 'Pukekohe (SLB-18)' dated 10 November 2018. For more<br>detail of the boundaries, see maps 'Pukekohe (SLB-18a)' to<br>'Pukekohe (SLB-18e)'.                                | 30/06/2020     |
| Kingseat                | Area shown outlined and identified as an urban traffic area on map 'Kingseat (SLB-19)' dated 10 November 2018                                                                                                                                    | 30/06/2020     |
| Clarks Beach            | Area shown outlined and identified as an urban traffic area on map 'Clarks beach (SLB-20) dated 10 November 2018                                                                                                                                 | 30/06/2020     |
| Glenbrook<br>Beach      | Area shown outlined and identified as an urban traffic area on map 'Glenbrook Beach (SLB-21)' dated 10 November 2018                                                                                                                             | 30/06/2020     |
| Waiuku                  | Area shown outlined and identified as an urban traffic area on map 'Waiuku (SLB-22)' dated 10 November 2018                                                                                                                                      | 30/06/2020     |