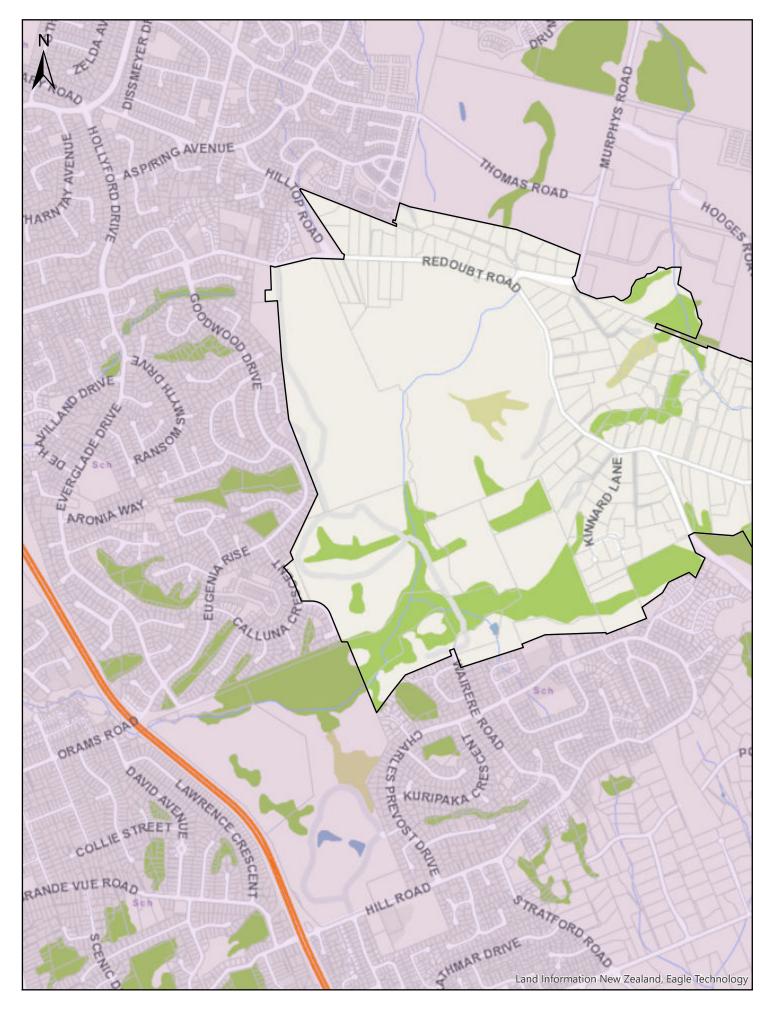

| Α                       | В                                                                                                                                                                                                                                                | С              |
|-------------------------|--------------------------------------------------------------------------------------------------------------------------------------------------------------------------------------------------------------------------------------------------|----------------|
| Area name               | Area description and Map References                                                                                                                                                                                                              | Date effective |
| Auckland<br>Isthmus     | Area shown outlined and identified as an urban traffic area on<br>map 'Auckland Isthmus (SLB-14)' dated 10 November 2018.<br>For more detail of the boundaries see maps 'Auckland Isthmus<br>(SLB-14a)' to 'Auckland Isthmus (SLB-14p)'.         | 30/06/2020     |
| Waiheke Island          | The entirety of Waiheke Island shown outlined and identified<br>as an urban traffic area on map 'Waiheke Island (SLB-15)'<br>dated 10 November 2018                                                                                              | 30/06/2020     |
| Beachlands-<br>Maraetai | Area shown outlined and identified as an urban traffic area on<br>map 'Beachlands-Maretai (SLB-16) dated 10 November 2018.<br>For more detail of the boundaries, see maps 'Beachlands-<br>Maraetai (SLB-16a)' & 'Beachlands-Maraetai (SLB-16b)'. | 30/06/2020     |
| Clevedon                | Area shown outlined and identified as an urban traffic area on map 'Clevedon (SLB-17)' dated 10 November 2018                                                                                                                                    | 30/06/2020     |
| Pukekohe                | Area shown outlined and identified as an urban traffic area on<br>map 'Pukekohe (SLB-18)' dated 10 November 2018. For more<br>detail of the boundaries, see maps 'Pukekohe (SLB-18a)' to<br>'Pukekohe (SLB-18e)'.                                | 30/06/2020     |
| Kingseat                | Area shown outlined and identified as an urban traffic area on map 'Kingseat (SLB-19)' dated 10 November 2018                                                                                                                                    | 30/06/2020     |
| Clarks Beach            | Area shown outlined and identified as an urban traffic area on map 'Clarks beach (SLB-20) dated 10 November 2018                                                                                                                                 | 30/06/2020     |
| Glenbrook<br>Beach      | Area shown outlined and identified as an urban traffic area on map 'Glenbrook Beach (SLB-21)' dated 10 November 2018                                                                                                                             | 30/06/2020     |
| Waiuku                  | Area shown outlined and identified as an urban traffic area on map 'Waiuku (SLB-22)' dated 10 November 2018                                                                                                                                      | 30/06/2020     |