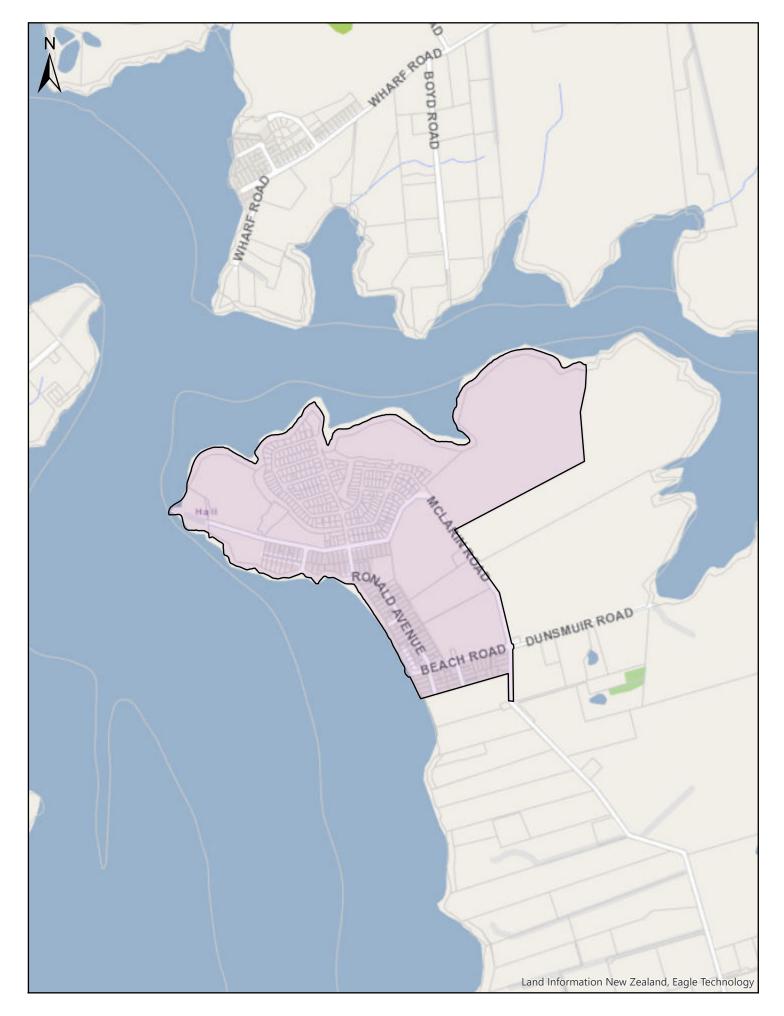

| Α                       | В                                                                                                                                                                                                                                                | С              |
|-------------------------|--------------------------------------------------------------------------------------------------------------------------------------------------------------------------------------------------------------------------------------------------|----------------|
| Area name               | Area description and Map References                                                                                                                                                                                                              | Date effective |
| Auckland<br>Isthmus     | Area shown outlined and identified as an urban traffic area on<br>map 'Auckland Isthmus (SLB-14)' dated 10 November 2018.<br>For more detail of the boundaries see maps 'Auckland Isthmus<br>(SLB-14a)' to 'Auckland Isthmus (SLB-14p)'.         | 30/06/2020     |
| Waiheke Island          | The entirety of Waiheke Island shown outlined and identified<br>as an urban traffic area on map 'Waiheke Island (SLB-15)'<br>dated 10 November 2018                                                                                              | 30/06/2020     |
| Beachlands-<br>Maraetai | Area shown outlined and identified as an urban traffic area on<br>map 'Beachlands-Maretai (SLB-16) dated 10 November 2018.<br>For more detail of the boundaries, see maps 'Beachlands-<br>Maraetai (SLB-16a)' & 'Beachlands-Maraetai (SLB-16b)'. | 30/06/2020     |
| Clevedon                | Area shown outlined and identified as an urban traffic area on map 'Clevedon (SLB-17)' dated 10 November 2018                                                                                                                                    | 30/06/2020     |
| Pukekohe                | Area shown outlined and identified as an urban traffic area on<br>map 'Pukekohe (SLB-18)' dated 10 November 2018. For more<br>detail of the boundaries, see maps 'Pukekohe (SLB-18a)' to<br>'Pukekohe (SLB-18e)'.                                | 30/06/2020     |
| Kingseat                | Area shown outlined and identified as an urban traffic area on map 'Kingseat (SLB-19)' dated 10 November 2018                                                                                                                                    | 30/06/2020     |
| Clarks Beach            | Area shown outlined and identified as an urban traffic area on map 'Clarks beach (SLB-20) dated 10 November 2018                                                                                                                                 | 30/06/2020     |
| Glenbrook<br>Beach      | Area shown outlined and identified as an urban traffic area on map 'Glenbrook Beach (SLB-21)' dated 10 November 2018                                                                                                                             | 30/06/2020     |
| Waiuku                  | Area shown outlined and identified as an urban traffic area on map 'Waiuku (SLB-22)' dated 10 November 2018                                                                                                                                      | 30/06/2020     |