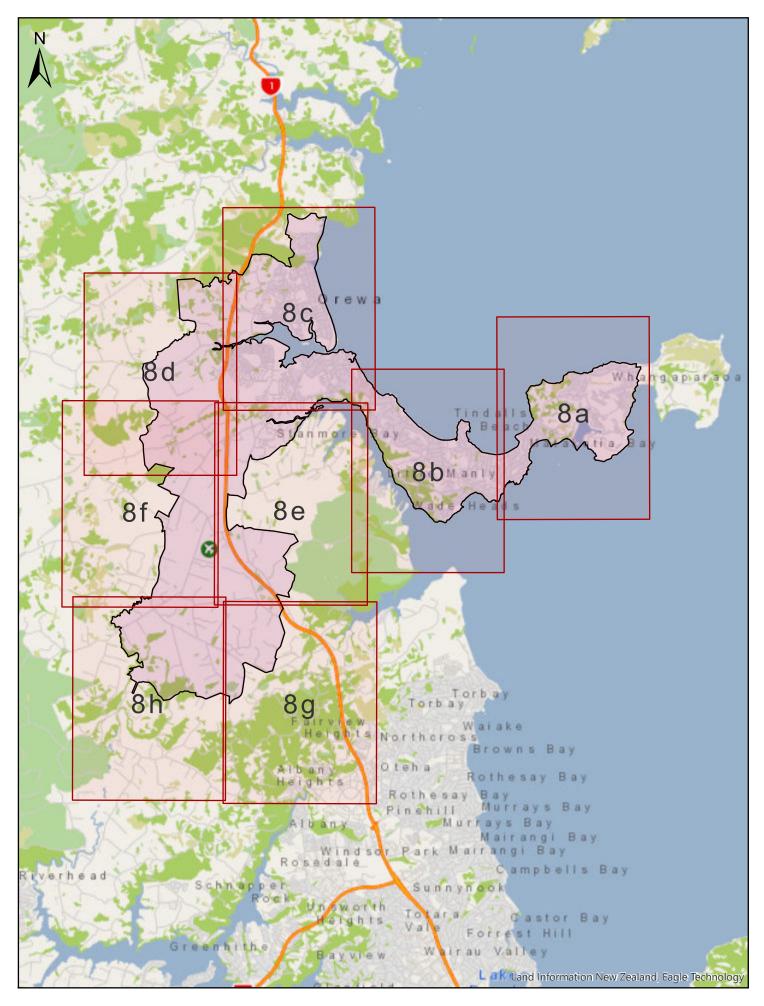

| Α              | В                                                                                                                                                                                                                                                                                   | C              |
|----------------|-------------------------------------------------------------------------------------------------------------------------------------------------------------------------------------------------------------------------------------------------------------------------------------|----------------|
| Area name      | Area description and Map References                                                                                                                                                                                                                                                 | Date effective |
| Wellsford      | Area shown outlined and identified as an urban traffic area on map 'Wellsford (SLB-01)' dated 10 November 2018                                                                                                                                                                      | 30/06/2020     |
| Leigh          | Area shown outlined and identified as an urban traffic area on map 'Leigh (SLB-02)' dated 10 November 2018                                                                                                                                                                          | 30/06/2020     |
| Omaha          | Area shown outlined and identified as an urban traffic area on map 'Omaha (SLB-03)' dated 10 November 2018                                                                                                                                                                          | 30/06/2020     |
| Point Wells    | Area shown outlined and identified as an urban traffic area on map 'Point Wells (SLB-04)' dated 10 November 2018                                                                                                                                                                    | 30/06/2020     |
| Matakana       | Area shown outlined and identified as an urban traffic area on map 'Matakana (SLB-05)' dated 10 November 2018                                                                                                                                                                       | 30/06/2020     |
| Warkworth      | Area shown outlined and identified as an urban traffic area on map 'Warkworth (SLB-06)' dated 10 November 2018                                                                                                                                                                      | 30/06/2020     |
| Snells Beach   | Area shown outlined and identified as an urban traffic area on<br>map 'Snells Beach (SLB-07)' dated 10 November 2018. For<br>more detail of the northern boundary see map 'Snells Beach<br>(SLB-07a)' and more detail of the southern boundary see map<br>'Snells Beach (SLB-07b)'. | 30/06/2020     |
| Hibiscus Coast | Area shown outlined and identified as an urban traffic area on<br>map 'Hibiscus Coast (SLB-08)' dated 10 November 2018. For<br>more detail of the boundaries see maps 'Hibiscus Coast (SLB-<br>08a)' to 'Hibiscus Coast (SLB-08h)'.                                                 | 30/06/2020     |
| Helensville    | Area shown outlined and identified as an urban traffic area on map 'Helensville (SLB-09)', dated 10 November 2018                                                                                                                                                                   | 30/06/2020     |
| Waimauku       | Area shown outlined and identified as an urban traffic area on map 'Waimauku (SLB-10)' dated 10 November 2018                                                                                                                                                                       | 30/06/2020     |
| Kumeu          | Area shown outlined and identified as an urban traffic area on<br>map 'Kumeu (SLB-11)' dated 10 November 2018. For more<br>detail of the boundaries, see maps 'Kumeu (SLB-11a)' &<br>'Kumeu (SLB-11b)'.                                                                             | 30/06/2020     |
| Riverhead      | Area shown outlined and identified as an urban traffic area on map 'Riverhead (SLB-12)' dated 10 November 2018                                                                                                                                                                      | 30/06/2020     |
| North Shore    | Area shown outlined and identified as an urban traffic area on<br>map 'North Shore (SLB-13)' dated 10 November 2018. For<br>more detail of the northern boundary see maps 'North Shore<br>(SLB-13a)' to 'North Shore (SLB-13c)'.                                                    | 30/06/2020     |