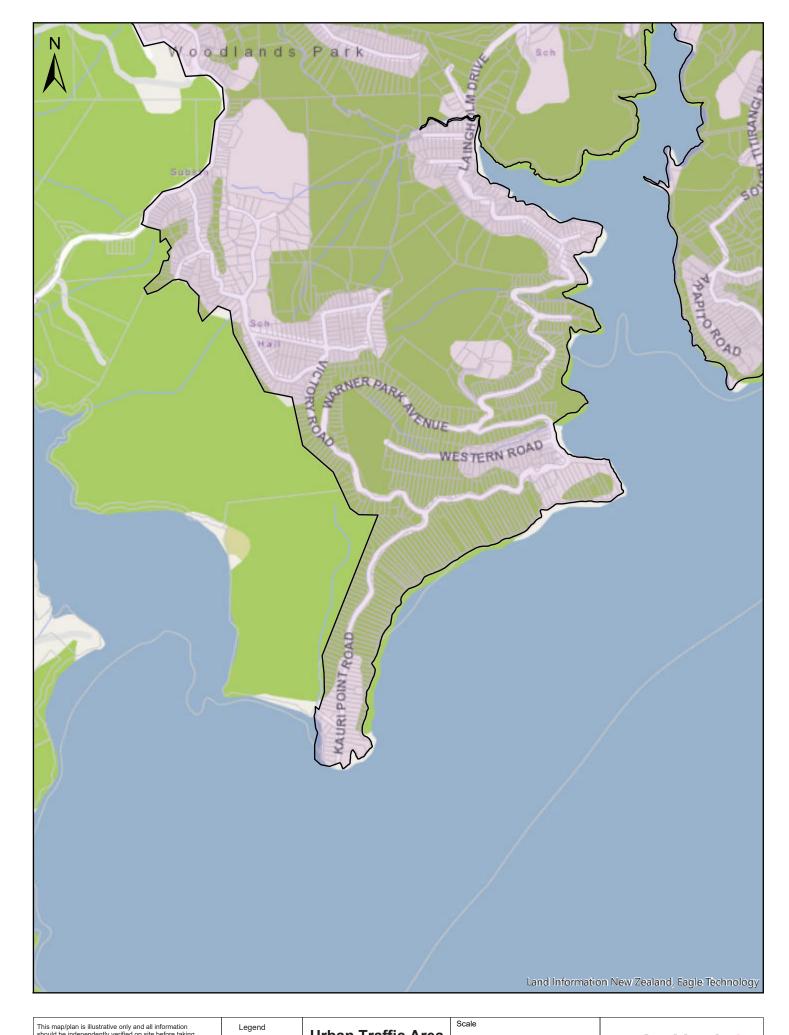

## Schedule 1: Urban traffic areas

The areas described in this Schedule or shown on a map referenced in this Schedule are designated urban traffic areas on and from the date specified in column C, and all roads within these areas have a speed limit of 50 km/h, unless:

- (a) the road is not within the Auckland transport system; or
- (b) the road is included in Schedule 2,3,4,7 or 8 of this bylaw; or
- (c) a seasonal speed limit or variable speed limit is in effect under Schedule 5 or 6 of this bylaw; or
- (d) an emergency speed limit or temporary speed limit is in force.

The roads outside the areas described in this Schedule or shown on a map referenced in this Schedule, have a speed limit of 100 km/h on and from the date specified in column C, unless:

- (a) the road is not within the Auckland transport system; or
- (b) the road is included in Schedule 2,3,4,7 or 8 of this bylaw; or
- (c) a seasonal speed limit or variable speed limit is in effect under Schedule 5 or 6 of this bylaw; or
- (d) an emergency speed limit or temporary speed limit is in force.