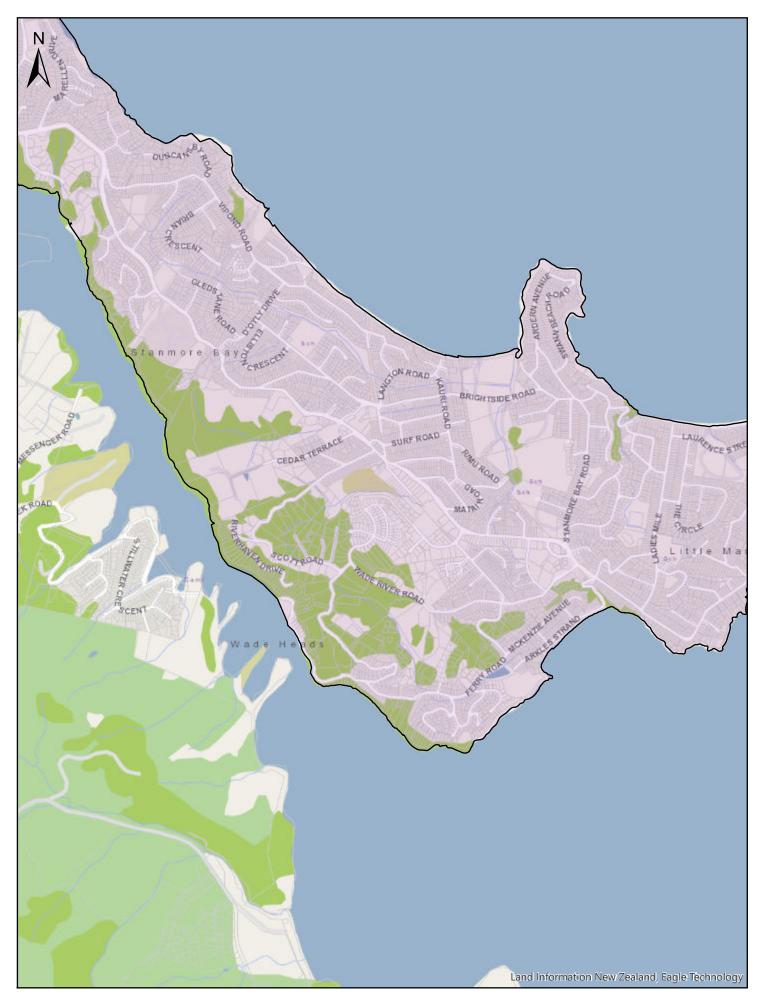

| Α              | В                                                                                                                                                                                                                                                                                   | C              |
|----------------|-------------------------------------------------------------------------------------------------------------------------------------------------------------------------------------------------------------------------------------------------------------------------------------|----------------|
| Area name      | Area description and Map References                                                                                                                                                                                                                                                 | Date effective |
| Wellsford      | Area shown outlined and identified as an urban traffic area on map 'Wellsford (SLB-01)' dated 10 November 2018                                                                                                                                                                      | 30/06/2020     |
| Leigh          | Area shown outlined and identified as an urban traffic area on map 'Leigh (SLB-02)' dated 10 November 2018                                                                                                                                                                          | 30/06/2020     |
| Omaha          | Area shown outlined and identified as an urban traffic area on map 'Omaha (SLB-03)' dated 10 November 2018                                                                                                                                                                          | 30/06/2020     |
| Point Wells    | Area shown outlined and identified as an urban traffic area on map 'Point Wells (SLB-04)' dated 10 November 2018                                                                                                                                                                    | 30/06/2020     |
| Matakana       | Area shown outlined and identified as an urban traffic area on map 'Matakana (SLB-05)' dated 10 November 2018                                                                                                                                                                       | 30/06/2020     |
| Warkworth      | Area shown outlined and identified as an urban traffic area on map 'Warkworth (SLB-06)' dated 10 November 2018                                                                                                                                                                      | 30/06/2020     |
| Snells Beach   | Area shown outlined and identified as an urban traffic area on<br>map 'Snells Beach (SLB-07)' dated 10 November 2018. For<br>more detail of the northern boundary see map 'Snells Beach<br>(SLB-07a)' and more detail of the southern boundary see map<br>'Snells Beach (SLB-07b)'. | 30/06/2020     |
| Hibiscus Coast | Area shown outlined and identified as an urban traffic area on<br>map 'Hibiscus Coast (SLB-08)' dated 10 November 2018. For<br>more detail of the boundaries see maps 'Hibiscus Coast (SLB-<br>08a)' to 'Hibiscus Coast (SLB-08h)'.                                                 | 30/06/2020     |
| Helensville    | Area shown outlined and identified as an urban traffic area on map 'Helensville (SLB-09)', dated 10 November 2018                                                                                                                                                                   | 30/06/2020     |
| Waimauku       | Area shown outlined and identified as an urban traffic area on map 'Waimauku (SLB-10)' dated 10 November 2018                                                                                                                                                                       | 30/06/2020     |
| Kumeu          | Area shown outlined and identified as an urban traffic area on<br>map 'Kumeu (SLB-11)' dated 10 November 2018. For more<br>detail of the boundaries, see maps 'Kumeu (SLB-11a)' &<br>'Kumeu (SLB-11b)'.                                                                             | 30/06/2020     |
| Riverhead      | Area shown outlined and identified as an urban traffic area on map 'Riverhead (SLB-12)' dated 10 November 2018                                                                                                                                                                      | 30/06/2020     |
| North Shore    | Area shown outlined and identified as an urban traffic area on<br>map 'North Shore (SLB-13)' dated 10 November 2018. For<br>more detail of the northern boundary see maps 'North Shore<br>(SLB-13a)' to 'North Shore (SLB-13c)'.                                                    | 30/06/2020     |