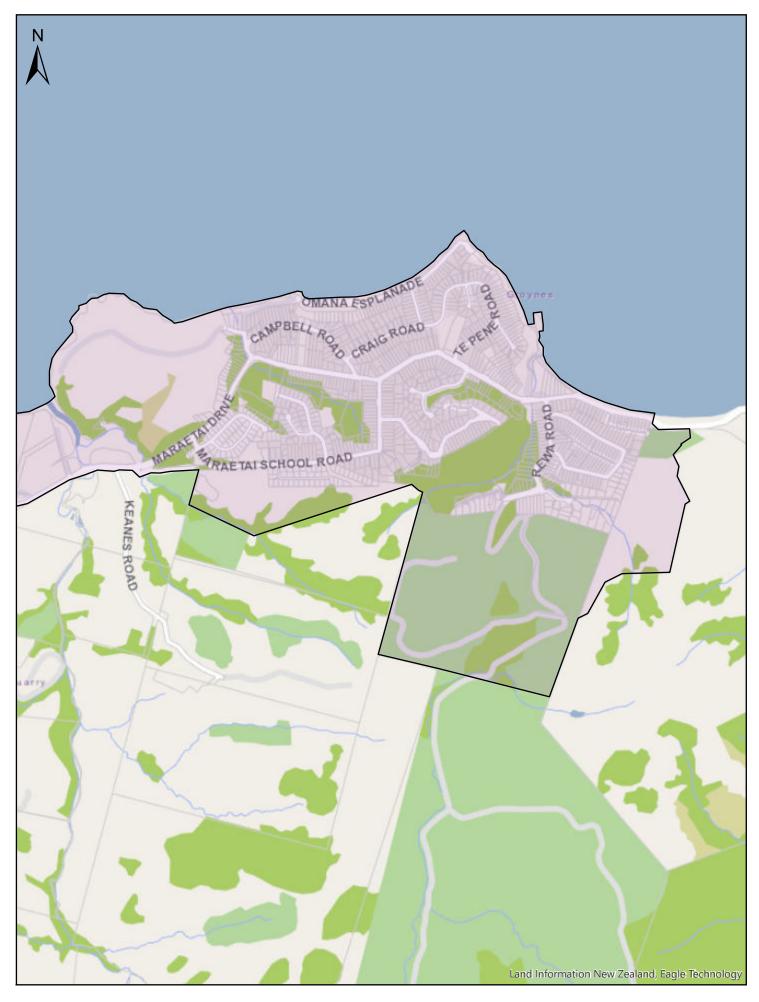

| Α                       | В                                                                                                                                                                                                                                                | С              |
|-------------------------|--------------------------------------------------------------------------------------------------------------------------------------------------------------------------------------------------------------------------------------------------|----------------|
| Area name               | Area description and Map References                                                                                                                                                                                                              | Date effective |
| Auckland<br>Isthmus     | Area shown outlined and identified as an urban traffic area on<br>map 'Auckland Isthmus (SLB-14)' dated 10 November 2018.<br>For more detail of the boundaries see maps 'Auckland Isthmus<br>(SLB-14a)' to 'Auckland Isthmus (SLB-14p)'.         | 30/06/2020     |
| Waiheke Island          | The entirety of Waiheke Island shown outlined and identified<br>as an urban traffic area on map 'Waiheke Island (SLB-15)'<br>dated 10 November 2018                                                                                              | 30/06/2020     |
| Beachlands-<br>Maraetai | Area shown outlined and identified as an urban traffic area on<br>map 'Beachlands-Maretai (SLB-16) dated 10 November 2018.<br>For more detail of the boundaries, see maps 'Beachlands-<br>Maraetai (SLB-16a)' & 'Beachlands-Maraetai (SLB-16b)'. | 30/06/2020     |
| Clevedon                | Area shown outlined and identified as an urban traffic area on map 'Clevedon (SLB-17)' dated 10 November 2018                                                                                                                                    | 30/06/2020     |
| Pukekohe                | Area shown outlined and identified as an urban traffic area on<br>map 'Pukekohe (SLB-18)' dated 10 November 2018. For more<br>detail of the boundaries, see maps 'Pukekohe (SLB-18a)' to<br>'Pukekohe (SLB-18e)'.                                | 30/06/2020     |
| Kingseat                | Area shown outlined and identified as an urban traffic area on map 'Kingseat (SLB-19)' dated 10 November 2018                                                                                                                                    | 30/06/2020     |
| Clarks Beach            | Area shown outlined and identified as an urban traffic area on map 'Clarks beach (SLB-20) dated 10 November 2018                                                                                                                                 | 30/06/2020     |
| Glenbrook<br>Beach      | Area shown outlined and identified as an urban traffic area on map 'Glenbrook Beach (SLB-21)' dated 10 November 2018                                                                                                                             | 30/06/2020     |
| Waiuku                  | Area shown outlined and identified as an urban traffic area on map 'Waiuku (SLB-22)' dated 10 November 2018                                                                                                                                      | 30/06/2020     |