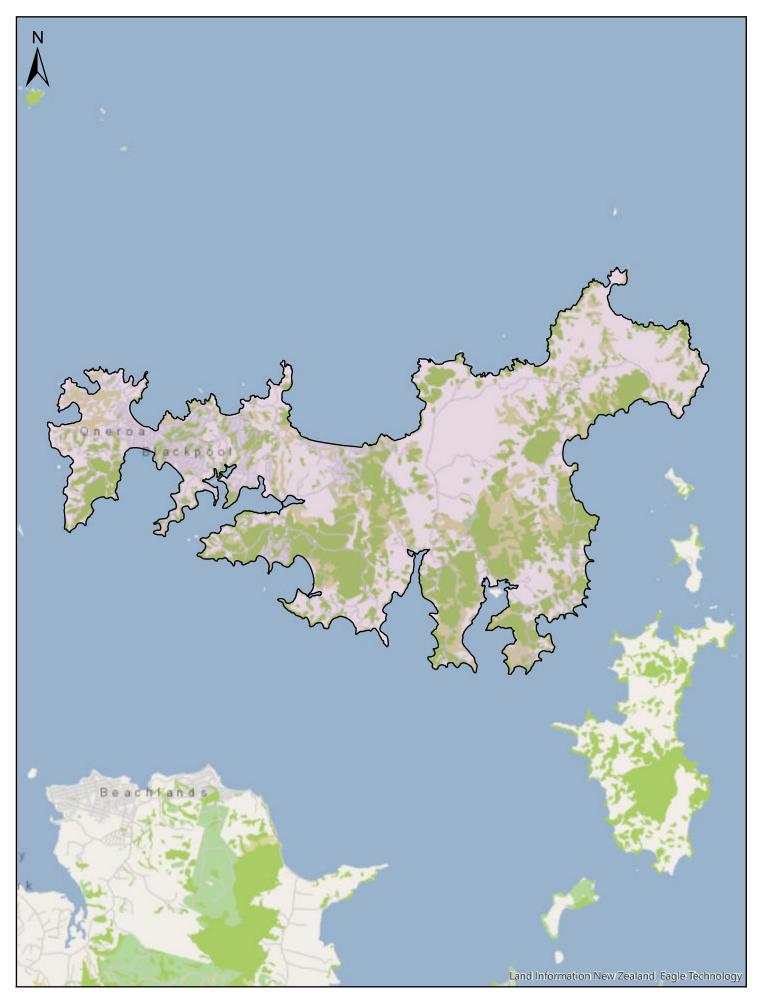

| Α                       | В                                                                                                                                                                                                                                                | С              |
|-------------------------|--------------------------------------------------------------------------------------------------------------------------------------------------------------------------------------------------------------------------------------------------|----------------|
| Area name               | Area description and Map References                                                                                                                                                                                                              | Date effective |
| Auckland<br>Isthmus     | Area shown outlined and identified as an urban traffic area on<br>map 'Auckland Isthmus (SLB-14)' dated 10 November 2018.<br>For more detail of the boundaries see maps 'Auckland Isthmus<br>(SLB-14a)' to 'Auckland Isthmus (SLB-14p)'.         | 30/06/2020     |
| Waiheke Island          | The entirety of Waiheke Island shown outlined and identified<br>as an urban traffic area on map 'Waiheke Island (SLB-15)'<br>dated 10 November 2018                                                                                              | 30/06/2020     |
| Beachlands-<br>Maraetai | Area shown outlined and identified as an urban traffic area on<br>map 'Beachlands-Maretai (SLB-16) dated 10 November 2018.<br>For more detail of the boundaries, see maps 'Beachlands-<br>Maraetai (SLB-16a)' & 'Beachlands-Maraetai (SLB-16b)'. | 30/06/2020     |
| Clevedon                | Area shown outlined and identified as an urban traffic area on map 'Clevedon (SLB-17)' dated 10 November 2018                                                                                                                                    | 30/06/2020     |
| Pukekohe                | Area shown outlined and identified as an urban traffic area on<br>map 'Pukekohe (SLB-18)' dated 10 November 2018. For more<br>detail of the boundaries, see maps 'Pukekohe (SLB-18a)' to<br>'Pukekohe (SLB-18e)'.                                | 30/06/2020     |
| Kingseat                | Area shown outlined and identified as an urban traffic area on map 'Kingseat (SLB-19)' dated 10 November 2018                                                                                                                                    | 30/06/2020     |
| Clarks Beach            | Area shown outlined and identified as an urban traffic area on map 'Clarks beach (SLB-20) dated 10 November 2018                                                                                                                                 | 30/06/2020     |
| Glenbrook<br>Beach      | Area shown outlined and identified as an urban traffic area on map 'Glenbrook Beach (SLB-21)' dated 10 November 2018                                                                                                                             | 30/06/2020     |
| Waiuku                  | Area shown outlined and identified as an urban traffic area on map 'Waiuku (SLB-22)' dated 10 November 2018                                                                                                                                      | 30/06/2020     |