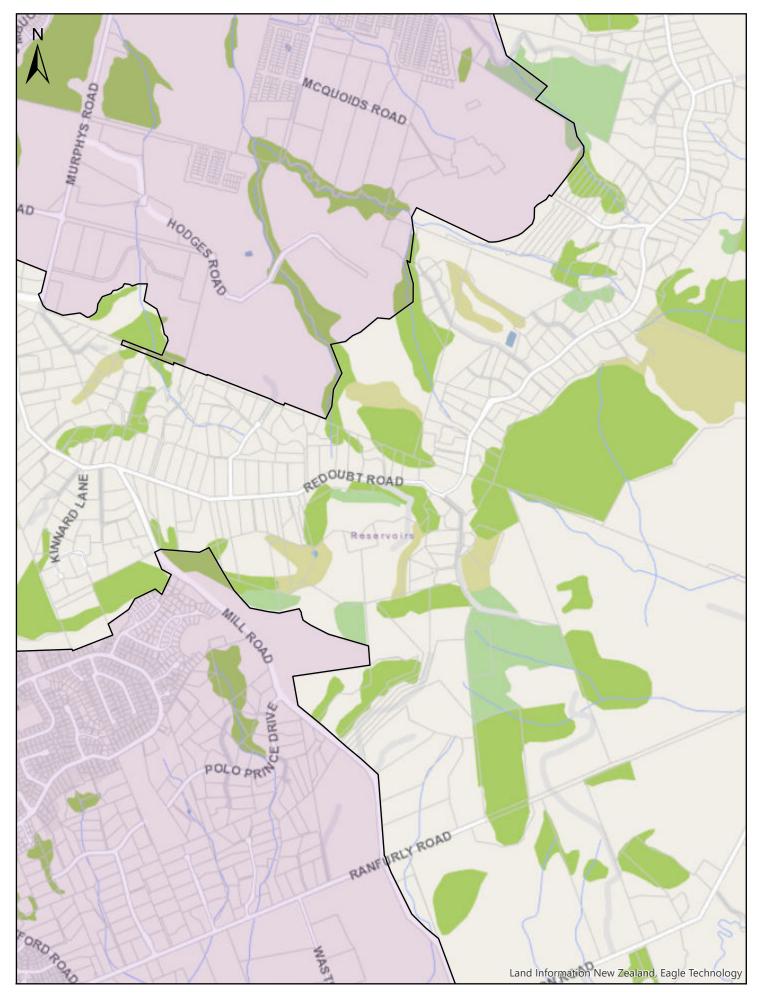

| Α                       | В                                                                                                                                                                                                                                                | С              |
|-------------------------|--------------------------------------------------------------------------------------------------------------------------------------------------------------------------------------------------------------------------------------------------|----------------|
| Area name               | Area description and Map References                                                                                                                                                                                                              | Date effective |
| Auckland<br>Isthmus     | Area shown outlined and identified as an urban traffic area on<br>map 'Auckland Isthmus (SLB-14)' dated 10 November 2018.<br>For more detail of the boundaries see maps 'Auckland Isthmus<br>(SLB-14a)' to 'Auckland Isthmus (SLB-14p)'.         | 30/06/2020     |
| Waiheke Island          | The entirety of Waiheke Island shown outlined and identified<br>as an urban traffic area on map 'Waiheke Island (SLB-15)'<br>dated 10 November 2018                                                                                              | 30/06/2020     |
| Beachlands-<br>Maraetai | Area shown outlined and identified as an urban traffic area on<br>map 'Beachlands-Maretai (SLB-16) dated 10 November 2018.<br>For more detail of the boundaries, see maps 'Beachlands-<br>Maraetai (SLB-16a)' & 'Beachlands-Maraetai (SLB-16b)'. | 30/06/2020     |
| Clevedon                | Area shown outlined and identified as an urban traffic area on map 'Clevedon (SLB-17)' dated 10 November 2018                                                                                                                                    | 30/06/2020     |
| Pukekohe                | Area shown outlined and identified as an urban traffic area on<br>map 'Pukekohe (SLB-18)' dated 10 November 2018. For more<br>detail of the boundaries, see maps 'Pukekohe (SLB-18a)' to<br>'Pukekohe (SLB-18e)'.                                | 30/06/2020     |
| Kingseat                | Area shown outlined and identified as an urban traffic area on map 'Kingseat (SLB-19)' dated 10 November 2018                                                                                                                                    | 30/06/2020     |
| Clarks Beach            | Area shown outlined and identified as an urban traffic area on map 'Clarks beach (SLB-20) dated 10 November 2018                                                                                                                                 | 30/06/2020     |
| Glenbrook<br>Beach      | Area shown outlined and identified as an urban traffic area on map 'Glenbrook Beach (SLB-21)' dated 10 November 2018                                                                                                                             | 30/06/2020     |
| Waiuku                  | Area shown outlined and identified as an urban traffic area on map 'Waiuku (SLB-22)' dated 10 November 2018                                                                                                                                      | 30/06/2020     |