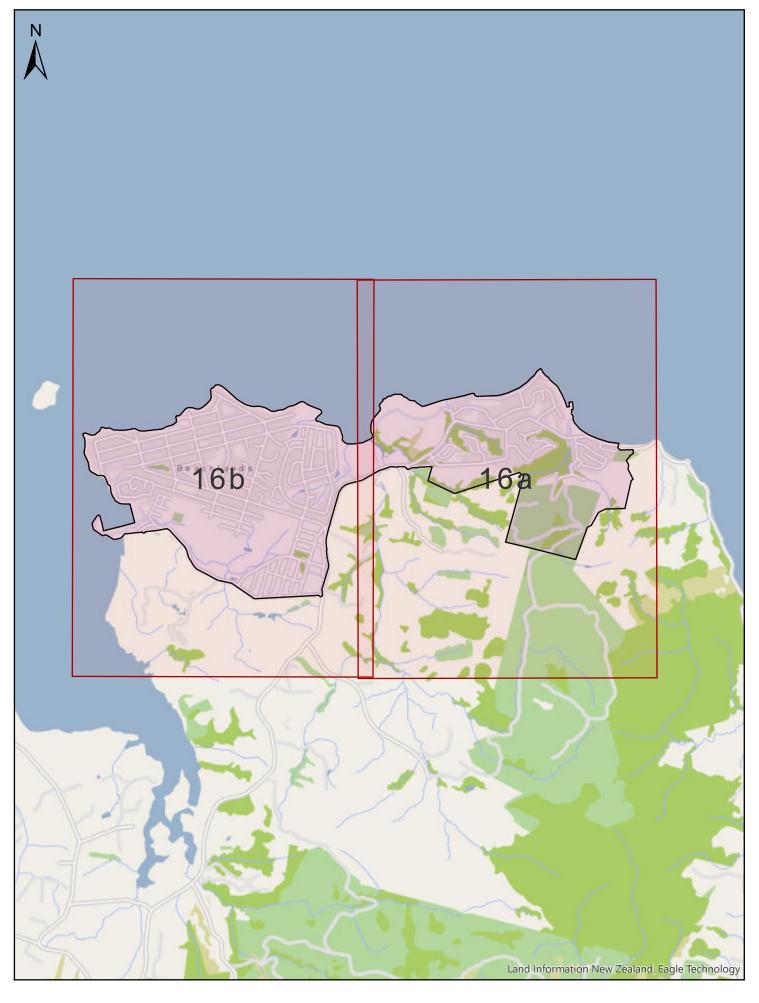

| Α                       | В                                                                                                                                                                                                                                                | С              |
|-------------------------|--------------------------------------------------------------------------------------------------------------------------------------------------------------------------------------------------------------------------------------------------|----------------|
| Area name               | Area description and Map References                                                                                                                                                                                                              | Date effective |
| Auckland<br>Isthmus     | Area shown outlined and identified as an urban traffic area on<br>map 'Auckland Isthmus (SLB-14)' dated 10 November 2018.<br>For more detail of the boundaries see maps 'Auckland Isthmus<br>(SLB-14a)' to 'Auckland Isthmus (SLB-14p)'.         | 30/06/2020     |
| Waiheke Island          | The entirety of Waiheke Island shown outlined and identified<br>as an urban traffic area on map 'Waiheke Island (SLB-15)'<br>dated 10 November 2018                                                                                              | 30/06/2020     |
| Beachlands-<br>Maraetai | Area shown outlined and identified as an urban traffic area on<br>map 'Beachlands-Maretai (SLB-16) dated 10 November 2018.<br>For more detail of the boundaries, see maps 'Beachlands-<br>Maraetai (SLB-16a)' & 'Beachlands-Maraetai (SLB-16b)'. | 30/06/2020     |
| Clevedon                | Area shown outlined and identified as an urban traffic area on map 'Clevedon (SLB-17)' dated 10 November 2018                                                                                                                                    | 30/06/2020     |
| Pukekohe                | Area shown outlined and identified as an urban traffic area on<br>map 'Pukekohe (SLB-18)' dated 10 November 2018. For more<br>detail of the boundaries, see maps 'Pukekohe (SLB-18a)' to<br>'Pukekohe (SLB-18e)'.                                | 30/06/2020     |
| Kingseat                | Area shown outlined and identified as an urban traffic area on map 'Kingseat (SLB-19)' dated 10 November 2018                                                                                                                                    | 30/06/2020     |
| Clarks Beach            | Area shown outlined and identified as an urban traffic area on map 'Clarks beach (SLB-20) dated 10 November 2018                                                                                                                                 | 30/06/2020     |
| Glenbrook<br>Beach      | Area shown outlined and identified as an urban traffic area on map 'Glenbrook Beach (SLB-21)' dated 10 November 2018                                                                                                                             | 30/06/2020     |
| Waiuku                  | Area shown outlined and identified as an urban traffic area on map 'Waiuku (SLB-22)' dated 10 November 2018                                                                                                                                      | 30/06/2020     |