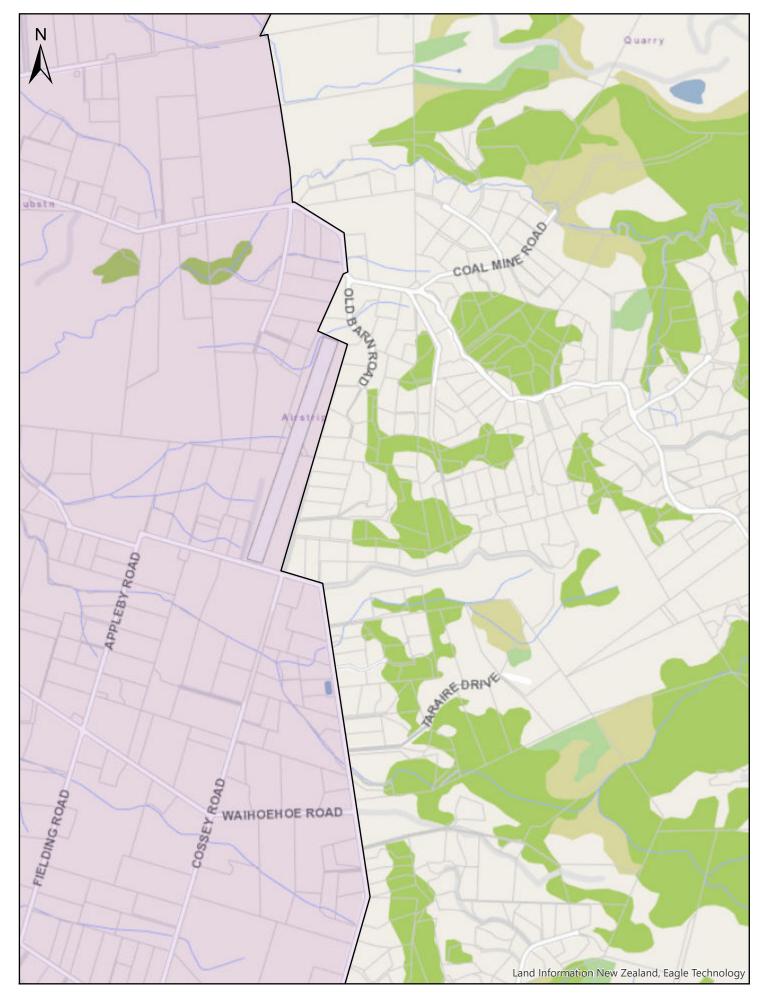

## Schedule 1: Urban traffic areas

The areas described in this Schedule or shown on a map referenced in this Schedule are designated urban traffic areas on and from the date specified in column C, and all roads within these areas have a speed limit of 50 km/h, unless:

- (a) the road is not within the Auckland transport system; or
- (b) the road is included in Schedule 2,3,4,7 or 8 of this bylaw; or
- (c) a seasonal speed limit or variable speed limit is in effect under Schedule 5 or 6 of this bylaw; or
- (d) an emergency speed limit or temporary speed limit is in force.

The roads outside the areas described in this Schedule or shown on a map referenced in this Schedule, have a speed limit of 100 km/h on and from the date specified in column C, unless:

- (a) the road is not within the Auckland transport system; or
- (b) the road is included in Schedule 2,3,4,7 or 8 of this bylaw; or
- (c) a seasonal speed limit or variable speed limit is in effect under Schedule 5 or 6 of this bylaw; or
- (d) an emergency speed limit or temporary speed limit is in force.