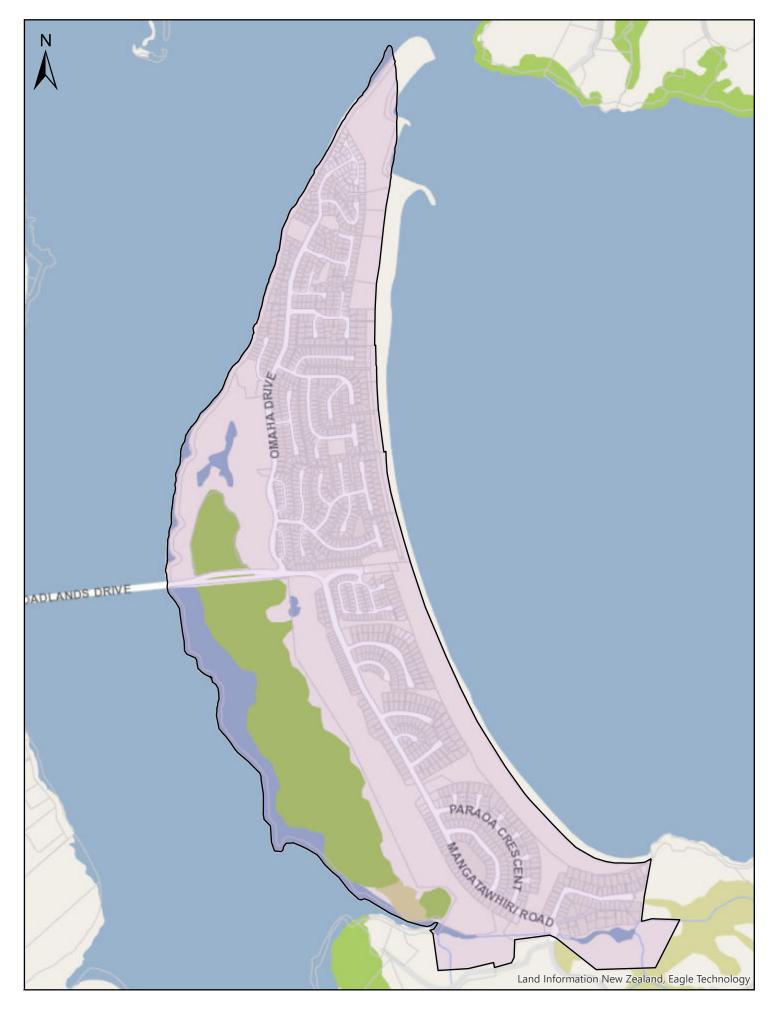

| Α              | В                                                                                                                                                                                                                                                                                   | C              |
|----------------|-------------------------------------------------------------------------------------------------------------------------------------------------------------------------------------------------------------------------------------------------------------------------------------|----------------|
| Area name      | Area description and Map References                                                                                                                                                                                                                                                 | Date effective |
| Wellsford      | Area shown outlined and identified as an urban traffic area on map 'Wellsford (SLB-01)' dated 10 November 2018                                                                                                                                                                      | 30/06/2020     |
| Leigh          | Area shown outlined and identified as an urban traffic area on map 'Leigh (SLB-02)' dated 10 November 2018                                                                                                                                                                          | 30/06/2020     |
| Omaha          | Area shown outlined and identified as an urban traffic area on map 'Omaha (SLB-03)' dated 10 November 2018                                                                                                                                                                          | 30/06/2020     |
| Point Wells    | Area shown outlined and identified as an urban traffic area on map 'Point Wells (SLB-04)' dated 10 November 2018                                                                                                                                                                    | 30/06/2020     |
| Matakana       | Area shown outlined and identified as an urban traffic area on map 'Matakana (SLB-05)' dated 10 November 2018                                                                                                                                                                       | 30/06/2020     |
| Warkworth      | Area shown outlined and identified as an urban traffic area on map 'Warkworth (SLB-06)' dated 10 November 2018                                                                                                                                                                      | 30/06/2020     |
| Snells Beach   | Area shown outlined and identified as an urban traffic area on<br>map 'Snells Beach (SLB-07)' dated 10 November 2018. For<br>more detail of the northern boundary see map 'Snells Beach<br>(SLB-07a)' and more detail of the southern boundary see map<br>'Snells Beach (SLB-07b)'. | 30/06/2020     |
| Hibiscus Coast | Area shown outlined and identified as an urban traffic area on<br>map 'Hibiscus Coast (SLB-08)' dated 10 November 2018. For<br>more detail of the boundaries see maps 'Hibiscus Coast (SLB-<br>08a)' to 'Hibiscus Coast (SLB-08h)'.                                                 | 30/06/2020     |
| Helensville    | Area shown outlined and identified as an urban traffic area on map 'Helensville (SLB-09)', dated 10 November 2018                                                                                                                                                                   | 30/06/2020     |
| Waimauku       | Area shown outlined and identified as an urban traffic area on map 'Waimauku (SLB-10)' dated 10 November 2018                                                                                                                                                                       | 30/06/2020     |
| Kumeu          | Area shown outlined and identified as an urban traffic area on<br>map 'Kumeu (SLB-11)' dated 10 November 2018. For more<br>detail of the boundaries, see maps 'Kumeu (SLB-11a)' &<br>'Kumeu (SLB-11b)'.                                                                             | 30/06/2020     |
| Riverhead      | Area shown outlined and identified as an urban traffic area on map 'Riverhead (SLB-12)' dated 10 November 2018                                                                                                                                                                      | 30/06/2020     |
| North Shore    | Area shown outlined and identified as an urban traffic area on<br>map 'North Shore (SLB-13)' dated 10 November 2018. For<br>more detail of the northern boundary see maps 'North Shore<br>(SLB-13a)' to 'North Shore (SLB-13c)'.                                                    | 30/06/2020     |