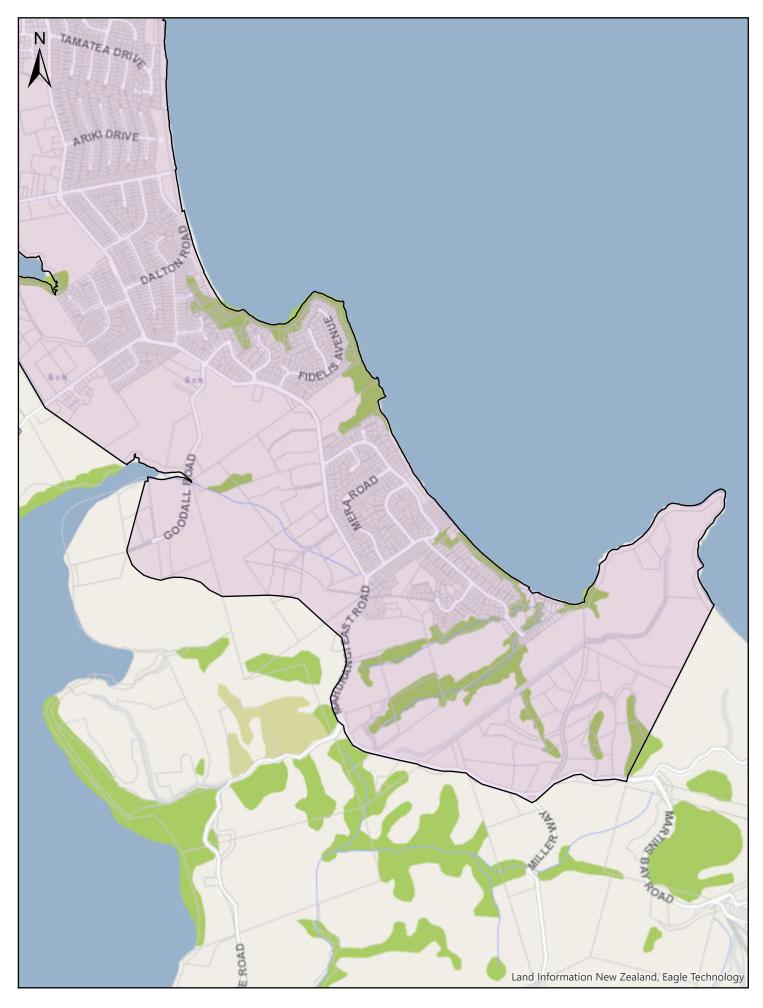

| Α              | В                                                                                                                                                                                                                                                                                   | C              |
|----------------|-------------------------------------------------------------------------------------------------------------------------------------------------------------------------------------------------------------------------------------------------------------------------------------|----------------|
| Area name      | Area description and Map References                                                                                                                                                                                                                                                 | Date effective |
| Wellsford      | Area shown outlined and identified as an urban traffic area on map 'Wellsford (SLB-01)' dated 10 November 2018                                                                                                                                                                      | 30/06/2020     |
| Leigh          | Area shown outlined and identified as an urban traffic area on map 'Leigh (SLB-02)' dated 10 November 2018                                                                                                                                                                          | 30/06/2020     |
| Omaha          | Area shown outlined and identified as an urban traffic area on map 'Omaha (SLB-03)' dated 10 November 2018                                                                                                                                                                          | 30/06/2020     |
| Point Wells    | Area shown outlined and identified as an urban traffic area on map 'Point Wells (SLB-04)' dated 10 November 2018                                                                                                                                                                    | 30/06/2020     |
| Matakana       | Area shown outlined and identified as an urban traffic area on map 'Matakana (SLB-05)' dated 10 November 2018                                                                                                                                                                       | 30/06/2020     |
| Warkworth      | Area shown outlined and identified as an urban traffic area on map 'Warkworth (SLB-06)' dated 10 November 2018                                                                                                                                                                      | 30/06/2020     |
| Snells Beach   | Area shown outlined and identified as an urban traffic area on<br>map 'Snells Beach (SLB-07)' dated 10 November 2018. For<br>more detail of the northern boundary see map 'Snells Beach<br>(SLB-07a)' and more detail of the southern boundary see map<br>'Snells Beach (SLB-07b)'. | 30/06/2020     |
| Hibiscus Coast | Area shown outlined and identified as an urban traffic area on<br>map 'Hibiscus Coast (SLB-08)' dated 10 November 2018. For<br>more detail of the boundaries see maps 'Hibiscus Coast (SLB-<br>08a)' to 'Hibiscus Coast (SLB-08h)'.                                                 | 30/06/2020     |
| Helensville    | Area shown outlined and identified as an urban traffic area on map 'Helensville (SLB-09)', dated 10 November 2018                                                                                                                                                                   | 30/06/2020     |
| Waimauku       | Area shown outlined and identified as an urban traffic area on map 'Waimauku (SLB-10)' dated 10 November 2018                                                                                                                                                                       | 30/06/2020     |
| Kumeu          | Area shown outlined and identified as an urban traffic area on<br>map 'Kumeu (SLB-11)' dated 10 November 2018. For more<br>detail of the boundaries, see maps 'Kumeu (SLB-11a)' &<br>'Kumeu (SLB-11b)'.                                                                             | 30/06/2020     |
| Riverhead      | Area shown outlined and identified as an urban traffic area on map 'Riverhead (SLB-12)' dated 10 November 2018                                                                                                                                                                      | 30/06/2020     |
| North Shore    | Area shown outlined and identified as an urban traffic area on<br>map 'North Shore (SLB-13)' dated 10 November 2018. For<br>more detail of the northern boundary see maps 'North Shore<br>(SLB-13a)' to 'North Shore (SLB-13c)'.                                                    | 30/06/2020     |