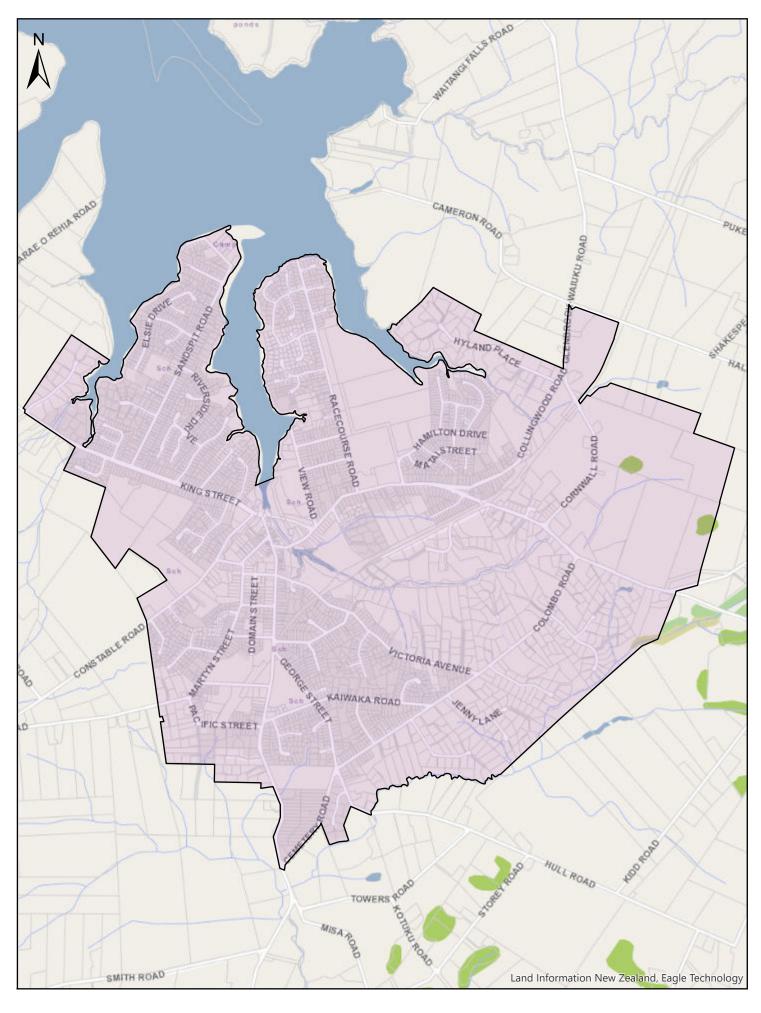

| Α              | В                                                                                                                                                                                                                                                                                   | C              |
|----------------|-------------------------------------------------------------------------------------------------------------------------------------------------------------------------------------------------------------------------------------------------------------------------------------|----------------|
| Area name      | Area description and Map References                                                                                                                                                                                                                                                 | Date effective |
| Wellsford      | Area shown outlined and identified as an urban traffic area on map 'Wellsford (SLB-01)' dated 10 November 2018                                                                                                                                                                      | 30/06/2020     |
| Leigh          | Area shown outlined and identified as an urban traffic area on map 'Leigh (SLB-02)' dated 10 November 2018                                                                                                                                                                          | 30/06/2020     |
| Omaha          | Area shown outlined and identified as an urban traffic area on map 'Omaha (SLB-03)' dated 10 November 2018                                                                                                                                                                          | 30/06/2020     |
| Point Wells    | Area shown outlined and identified as an urban traffic area on map 'Point Wells (SLB-04)' dated 10 November 2018                                                                                                                                                                    | 30/06/2020     |
| Matakana       | Area shown outlined and identified as an urban traffic area on map 'Matakana (SLB-05)' dated 10 November 2018                                                                                                                                                                       | 30/06/2020     |
| Warkworth      | Area shown outlined and identified as an urban traffic area on map 'Warkworth (SLB-06)' dated 10 November 2018                                                                                                                                                                      | 30/06/2020     |
| Snells Beach   | Area shown outlined and identified as an urban traffic area on<br>map 'Snells Beach (SLB-07)' dated 10 November 2018. For<br>more detail of the northern boundary see map 'Snells Beach<br>(SLB-07a)' and more detail of the southern boundary see map<br>'Snells Beach (SLB-07b)'. | 30/06/2020     |
| Hibiscus Coast | Area shown outlined and identified as an urban traffic area on<br>map 'Hibiscus Coast (SLB-08)' dated 10 November 2018. For<br>more detail of the boundaries see maps 'Hibiscus Coast (SLB-<br>08a)' to 'Hibiscus Coast (SLB-08h)'.                                                 | 30/06/2020     |
| Helensville    | Area shown outlined and identified as an urban traffic area on map 'Helensville (SLB-09)', dated 10 November 2018                                                                                                                                                                   | 30/06/2020     |
| Waimauku       | Area shown outlined and identified as an urban traffic area on map 'Waimauku (SLB-10)' dated 10 November 2018                                                                                                                                                                       | 30/06/2020     |
| Kumeu          | Area shown outlined and identified as an urban traffic area on<br>map 'Kumeu (SLB-11)' dated 10 November 2018. For more<br>detail of the boundaries, see maps 'Kumeu (SLB-11a)' &<br>'Kumeu (SLB-11b)'.                                                                             | 30/06/2020     |
| Riverhead      | Area shown outlined and identified as an urban traffic area on map 'Riverhead (SLB-12)' dated 10 November 2018                                                                                                                                                                      | 30/06/2020     |
| North Shore    | Area shown outlined and identified as an urban traffic area on<br>map 'North Shore (SLB-13)' dated 10 November 2018. For<br>more detail of the northern boundary see maps 'North Shore<br>(SLB-13a)' to 'North Shore (SLB-13c)'.                                                    | 30/06/2020     |