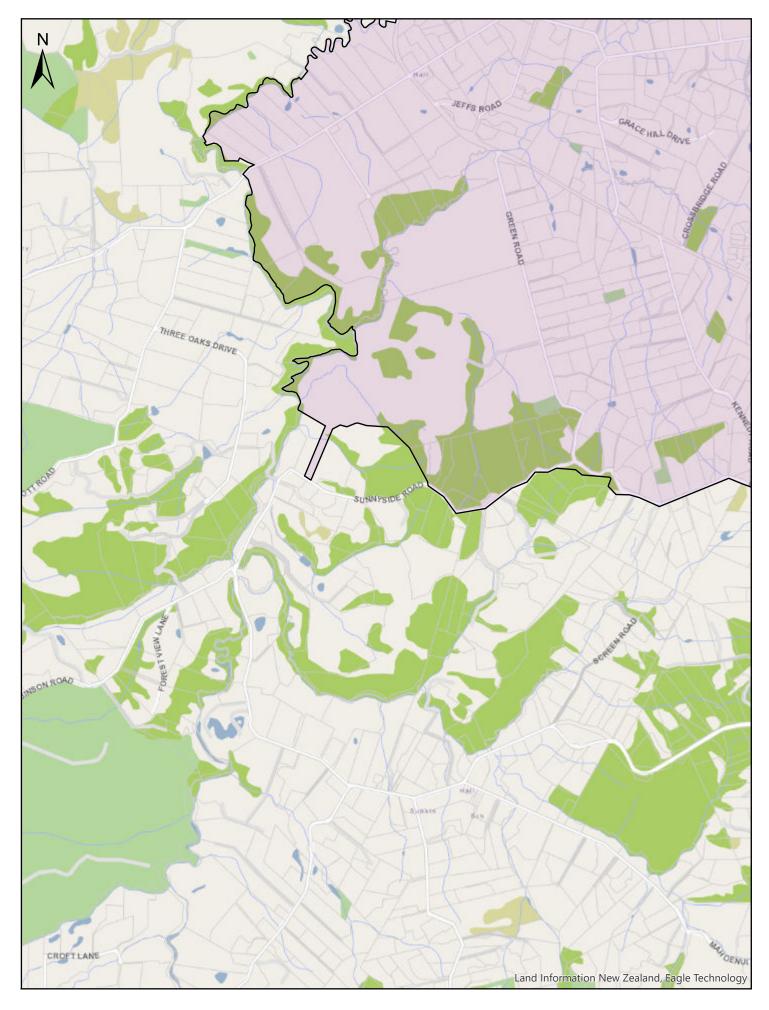

| Α              | В                                                                                                                                                                                                                                                                                   | C              |
|----------------|-------------------------------------------------------------------------------------------------------------------------------------------------------------------------------------------------------------------------------------------------------------------------------------|----------------|
| Area name      | Area description and Map References                                                                                                                                                                                                                                                 | Date effective |
| Wellsford      | Area shown outlined and identified as an urban traffic area on map 'Wellsford (SLB-01)' dated 10 November 2018                                                                                                                                                                      | 30/06/2020     |
| Leigh          | Area shown outlined and identified as an urban traffic area on map 'Leigh (SLB-02)' dated 10 November 2018                                                                                                                                                                          | 30/06/2020     |
| Omaha          | Area shown outlined and identified as an urban traffic area on map 'Omaha (SLB-03)' dated 10 November 2018                                                                                                                                                                          | 30/06/2020     |
| Point Wells    | Area shown outlined and identified as an urban traffic area on map 'Point Wells (SLB-04)' dated 10 November 2018                                                                                                                                                                    | 30/06/2020     |
| Matakana       | Area shown outlined and identified as an urban traffic area on map 'Matakana (SLB-05)' dated 10 November 2018                                                                                                                                                                       | 30/06/2020     |
| Warkworth      | Area shown outlined and identified as an urban traffic area on map 'Warkworth (SLB-06)' dated 10 November 2018                                                                                                                                                                      | 30/06/2020     |
| Snells Beach   | Area shown outlined and identified as an urban traffic area on<br>map 'Snells Beach (SLB-07)' dated 10 November 2018. For<br>more detail of the northern boundary see map 'Snells Beach<br>(SLB-07a)' and more detail of the southern boundary see map<br>'Snells Beach (SLB-07b)'. | 30/06/2020     |
| Hibiscus Coast | Area shown outlined and identified as an urban traffic area on<br>map 'Hibiscus Coast (SLB-08)' dated 10 November 2018. For<br>more detail of the boundaries see maps 'Hibiscus Coast (SLB-<br>08a)' to 'Hibiscus Coast (SLB-08h)'.                                                 | 30/06/2020     |
| Helensville    | Area shown outlined and identified as an urban traffic area on map 'Helensville (SLB-09)', dated 10 November 2018                                                                                                                                                                   | 30/06/2020     |
| Waimauku       | Area shown outlined and identified as an urban traffic area on map 'Waimauku (SLB-10)' dated 10 November 2018                                                                                                                                                                       | 30/06/2020     |
| Kumeu          | Area shown outlined and identified as an urban traffic area on<br>map 'Kumeu (SLB-11)' dated 10 November 2018. For more<br>detail of the boundaries, see maps 'Kumeu (SLB-11a)' &<br>'Kumeu (SLB-11b)'.                                                                             | 30/06/2020     |
| Riverhead      | Area shown outlined and identified as an urban traffic area on map 'Riverhead (SLB-12)' dated 10 November 2018                                                                                                                                                                      | 30/06/2020     |
| North Shore    | Area shown outlined and identified as an urban traffic area on<br>map 'North Shore (SLB-13)' dated 10 November 2018. For<br>more detail of the northern boundary see maps 'North Shore<br>(SLB-13a)' to 'North Shore (SLB-13c)'.                                                    | 30/06/2020     |

| Α                       | В                                                                                                                                                                                                                                                | С              |
|-------------------------|--------------------------------------------------------------------------------------------------------------------------------------------------------------------------------------------------------------------------------------------------|----------------|
| Area name               | Area description and Map References                                                                                                                                                                                                              | Date effective |
| Auckland<br>Isthmus     | Area shown outlined and identified as an urban traffic area on<br>map 'Auckland Isthmus (SLB-14)' dated 10 November 2018.<br>For more detail of the boundaries see maps 'Auckland Isthmus<br>(SLB-14a)' to 'Auckland Isthmus (SLB-14p)'.         | 30/06/2020     |
| Waiheke Island          | The entirety of Waiheke Island shown outlined and identified<br>as an urban traffic area on map 'Waiheke Island (SLB-15)'<br>dated 10 November 2018                                                                                              | 30/06/2020     |
| Beachlands-<br>Maraetai | Area shown outlined and identified as an urban traffic area on<br>map 'Beachlands-Maretai (SLB-16) dated 10 November 2018.<br>For more detail of the boundaries, see maps 'Beachlands-<br>Maraetai (SLB-16a)' & 'Beachlands-Maraetai (SLB-16b)'. | 30/06/2020     |
| Clevedon                | Area shown outlined and identified as an urban traffic area on map 'Clevedon (SLB-17)' dated 10 November 2018                                                                                                                                    | 30/06/2020     |
| Pukekohe                | Area shown outlined and identified as an urban traffic area on<br>map 'Pukekohe (SLB-18)' dated 10 November 2018. For more<br>detail of the boundaries, see maps 'Pukekohe (SLB-18a)' to<br>'Pukekohe (SLB-18e)'.                                | 30/06/2020     |
| Kingseat                | Area shown outlined and identified as an urban traffic area on map 'Kingseat (SLB-19)' dated 10 November 2018                                                                                                                                    | 30/06/2020     |
| Clarks Beach            | Area shown outlined and identified as an urban traffic area on map 'Clarks beach (SLB-20) dated 10 November 2018                                                                                                                                 | 30/06/2020     |
| Glenbrook<br>Beach      | Area shown outlined and identified as an urban traffic area on map 'Glenbrook Beach (SLB-21)' dated 10 November 2018                                                                                                                             | 30/06/2020     |
| Waiuku                  | Area shown outlined and identified as an urban traffic area on map 'Waiuku (SLB-22)' dated 10 November 2018                                                                                                                                      | 30/06/2020     |