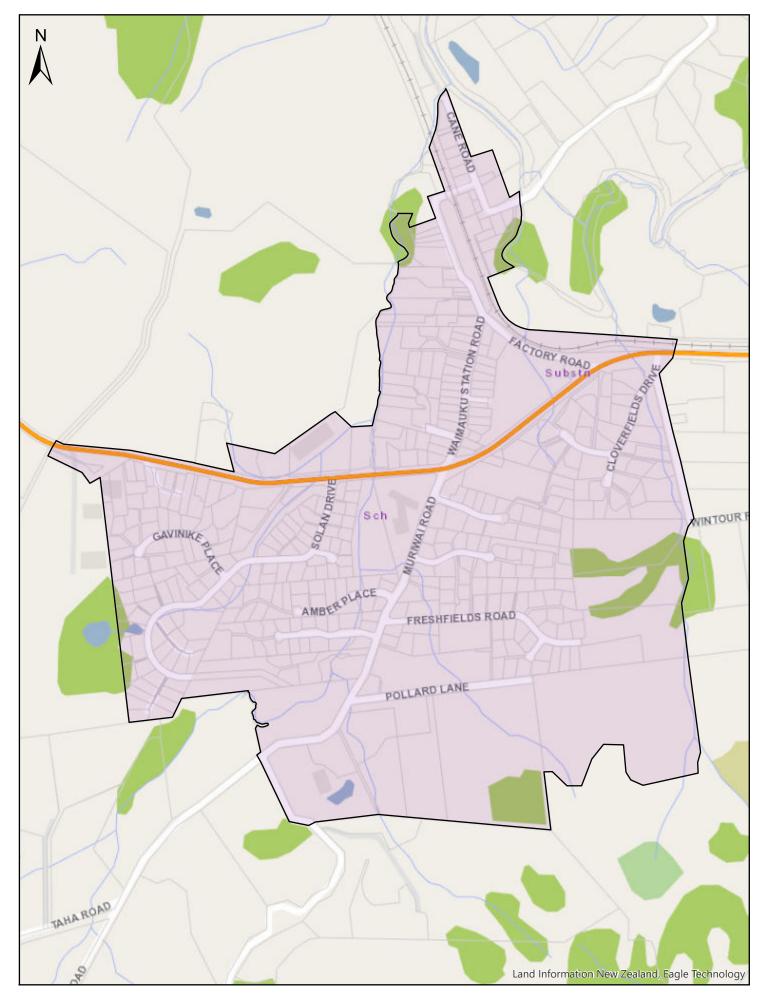

| Α              | В                                                                                                                                                                                                                                                                                   | C              |
|----------------|-------------------------------------------------------------------------------------------------------------------------------------------------------------------------------------------------------------------------------------------------------------------------------------|----------------|
| Area name      | Area description and Map References                                                                                                                                                                                                                                                 | Date effective |
| Wellsford      | Area shown outlined and identified as an urban traffic area on map 'Wellsford (SLB-01)' dated 10 November 2018                                                                                                                                                                      | 30/06/2020     |
| Leigh          | Area shown outlined and identified as an urban traffic area on map 'Leigh (SLB-02)' dated 10 November 2018                                                                                                                                                                          | 30/06/2020     |
| Omaha          | Area shown outlined and identified as an urban traffic area on map 'Omaha (SLB-03)' dated 10 November 2018                                                                                                                                                                          | 30/06/2020     |
| Point Wells    | Area shown outlined and identified as an urban traffic area on map 'Point Wells (SLB-04)' dated 10 November 2018                                                                                                                                                                    | 30/06/2020     |
| Matakana       | Area shown outlined and identified as an urban traffic area on map 'Matakana (SLB-05)' dated 10 November 2018                                                                                                                                                                       | 30/06/2020     |
| Warkworth      | Area shown outlined and identified as an urban traffic area on map 'Warkworth (SLB-06)' dated 10 November 2018                                                                                                                                                                      | 30/06/2020     |
| Snells Beach   | Area shown outlined and identified as an urban traffic area on<br>map 'Snells Beach (SLB-07)' dated 10 November 2018. For<br>more detail of the northern boundary see map 'Snells Beach<br>(SLB-07a)' and more detail of the southern boundary see map<br>'Snells Beach (SLB-07b)'. | 30/06/2020     |
| Hibiscus Coast | Area shown outlined and identified as an urban traffic area on<br>map 'Hibiscus Coast (SLB-08)' dated 10 November 2018. For<br>more detail of the boundaries see maps 'Hibiscus Coast (SLB-<br>08a)' to 'Hibiscus Coast (SLB-08h)'.                                                 | 30/06/2020     |
| Helensville    | Area shown outlined and identified as an urban traffic area on map 'Helensville (SLB-09)', dated 10 November 2018                                                                                                                                                                   | 30/06/2020     |
| Waimauku       | Area shown outlined and identified as an urban traffic area on map 'Waimauku (SLB-10)' dated 10 November 2018                                                                                                                                                                       | 30/06/2020     |
| Kumeu          | Area shown outlined and identified as an urban traffic area on<br>map 'Kumeu (SLB-11)' dated 10 November 2018. For more<br>detail of the boundaries, see maps 'Kumeu (SLB-11a)' &<br>'Kumeu (SLB-11b)'.                                                                             | 30/06/2020     |
| Riverhead      | Area shown outlined and identified as an urban traffic area on map 'Riverhead (SLB-12)' dated 10 November 2018                                                                                                                                                                      | 30/06/2020     |
| North Shore    | Area shown outlined and identified as an urban traffic area on<br>map 'North Shore (SLB-13)' dated 10 November 2018. For<br>more detail of the northern boundary see maps 'North Shore<br>(SLB-13a)' to 'North Shore (SLB-13c)'.                                                    | 30/06/2020     |