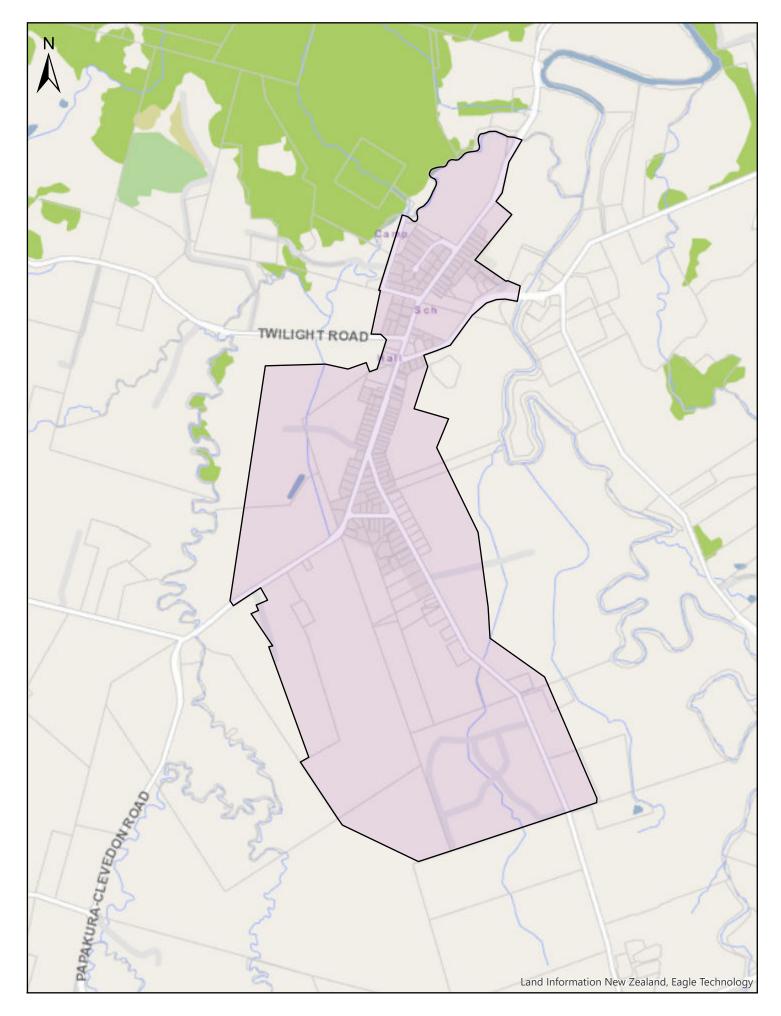

| Α                       | В                                                                                                                                                                                                                                                | С              |
|-------------------------|--------------------------------------------------------------------------------------------------------------------------------------------------------------------------------------------------------------------------------------------------|----------------|
| Area name               | Area description and Map References                                                                                                                                                                                                              | Date effective |
| Auckland<br>Isthmus     | Area shown outlined and identified as an urban traffic area on<br>map 'Auckland Isthmus (SLB-14)' dated 10 November 2018.<br>For more detail of the boundaries see maps 'Auckland Isthmus<br>(SLB-14a)' to 'Auckland Isthmus (SLB-14p)'.         | 30/06/2020     |
| Waiheke Island          | The entirety of Waiheke Island shown outlined and identified<br>as an urban traffic area on map 'Waiheke Island (SLB-15)'<br>dated 10 November 2018                                                                                              | 30/06/2020     |
| Beachlands-<br>Maraetai | Area shown outlined and identified as an urban traffic area on<br>map 'Beachlands-Maretai (SLB-16) dated 10 November 2018.<br>For more detail of the boundaries, see maps 'Beachlands-<br>Maraetai (SLB-16a)' & 'Beachlands-Maraetai (SLB-16b)'. | 30/06/2020     |
| Clevedon                | Area shown outlined and identified as an urban traffic area on map 'Clevedon (SLB-17)' dated 10 November 2018                                                                                                                                    | 30/06/2020     |
| Pukekohe                | Area shown outlined and identified as an urban traffic area on<br>map 'Pukekohe (SLB-18)' dated 10 November 2018. For more<br>detail of the boundaries, see maps 'Pukekohe (SLB-18a)' to<br>'Pukekohe (SLB-18e)'.                                | 30/06/2020     |
| Kingseat                | Area shown outlined and identified as an urban traffic area on map 'Kingseat (SLB-19)' dated 10 November 2018                                                                                                                                    | 30/06/2020     |
| Clarks Beach            | Area shown outlined and identified as an urban traffic area on map 'Clarks beach (SLB-20) dated 10 November 2018                                                                                                                                 | 30/06/2020     |
| Glenbrook<br>Beach      | Area shown outlined and identified as an urban traffic area on map 'Glenbrook Beach (SLB-21)' dated 10 November 2018                                                                                                                             | 30/06/2020     |
| Waiuku                  | Area shown outlined and identified as an urban traffic area on map 'Waiuku (SLB-22)' dated 10 November 2018                                                                                                                                      | 30/06/2020     |