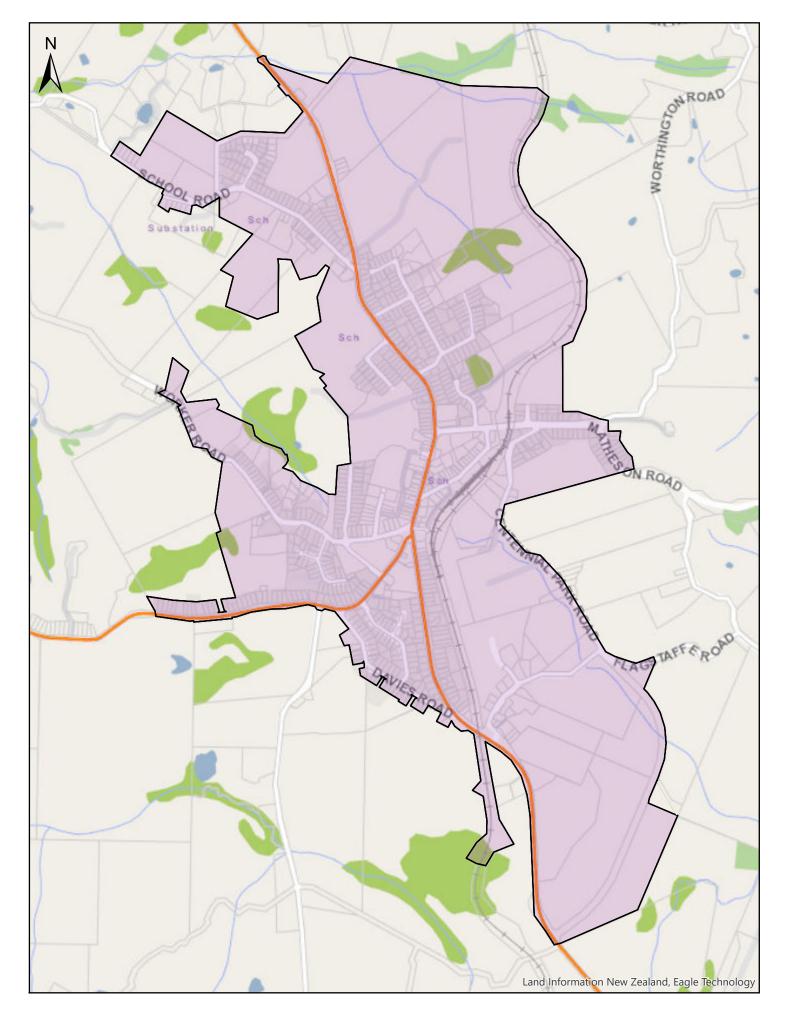

| Α              | В                                                                                                                                                                                                                                                                                   | C              |
|----------------|-------------------------------------------------------------------------------------------------------------------------------------------------------------------------------------------------------------------------------------------------------------------------------------|----------------|
| Area name      | Area description and Map References                                                                                                                                                                                                                                                 | Date effective |
| Wellsford      | Area shown outlined and identified as an urban traffic area on map 'Wellsford (SLB-01)' dated 10 November 2018                                                                                                                                                                      | 30/06/2020     |
| Leigh          | Area shown outlined and identified as an urban traffic area on map 'Leigh (SLB-02)' dated 10 November 2018                                                                                                                                                                          | 30/06/2020     |
| Omaha          | Area shown outlined and identified as an urban traffic area on map 'Omaha (SLB-03)' dated 10 November 2018                                                                                                                                                                          | 30/06/2020     |
| Point Wells    | Area shown outlined and identified as an urban traffic area on map 'Point Wells (SLB-04)' dated 10 November 2018                                                                                                                                                                    | 30/06/2020     |
| Matakana       | Area shown outlined and identified as an urban traffic area on map 'Matakana (SLB-05)' dated 10 November 2018                                                                                                                                                                       | 30/06/2020     |
| Warkworth      | Area shown outlined and identified as an urban traffic area on map 'Warkworth (SLB-06)' dated 10 November 2018                                                                                                                                                                      | 30/06/2020     |
| Snells Beach   | Area shown outlined and identified as an urban traffic area on<br>map 'Snells Beach (SLB-07)' dated 10 November 2018. For<br>more detail of the northern boundary see map 'Snells Beach<br>(SLB-07a)' and more detail of the southern boundary see map<br>'Snells Beach (SLB-07b)'. | 30/06/2020     |
| Hibiscus Coast | Area shown outlined and identified as an urban traffic area on<br>map 'Hibiscus Coast (SLB-08)' dated 10 November 2018. For<br>more detail of the boundaries see maps 'Hibiscus Coast (SLB-<br>08a)' to 'Hibiscus Coast (SLB-08h)'.                                                 | 30/06/2020     |
| Helensville    | Area shown outlined and identified as an urban traffic area on map 'Helensville (SLB-09)', dated 10 November 2018                                                                                                                                                                   | 30/06/2020     |
| Waimauku       | Area shown outlined and identified as an urban traffic area on map 'Waimauku (SLB-10)' dated 10 November 2018                                                                                                                                                                       | 30/06/2020     |
| Kumeu          | Area shown outlined and identified as an urban traffic area on<br>map 'Kumeu (SLB-11)' dated 10 November 2018. For more<br>detail of the boundaries, see maps 'Kumeu (SLB-11a)' &<br>'Kumeu (SLB-11b)'.                                                                             | 30/06/2020     |
| Riverhead      | Area shown outlined and identified as an urban traffic area on map 'Riverhead (SLB-12)' dated 10 November 2018                                                                                                                                                                      | 30/06/2020     |
| North Shore    | Area shown outlined and identified as an urban traffic area on<br>map 'North Shore (SLB-13)' dated 10 November 2018. For<br>more detail of the northern boundary see maps 'North Shore<br>(SLB-13a)' to 'North Shore (SLB-13c)'.                                                    | 30/06/2020     |