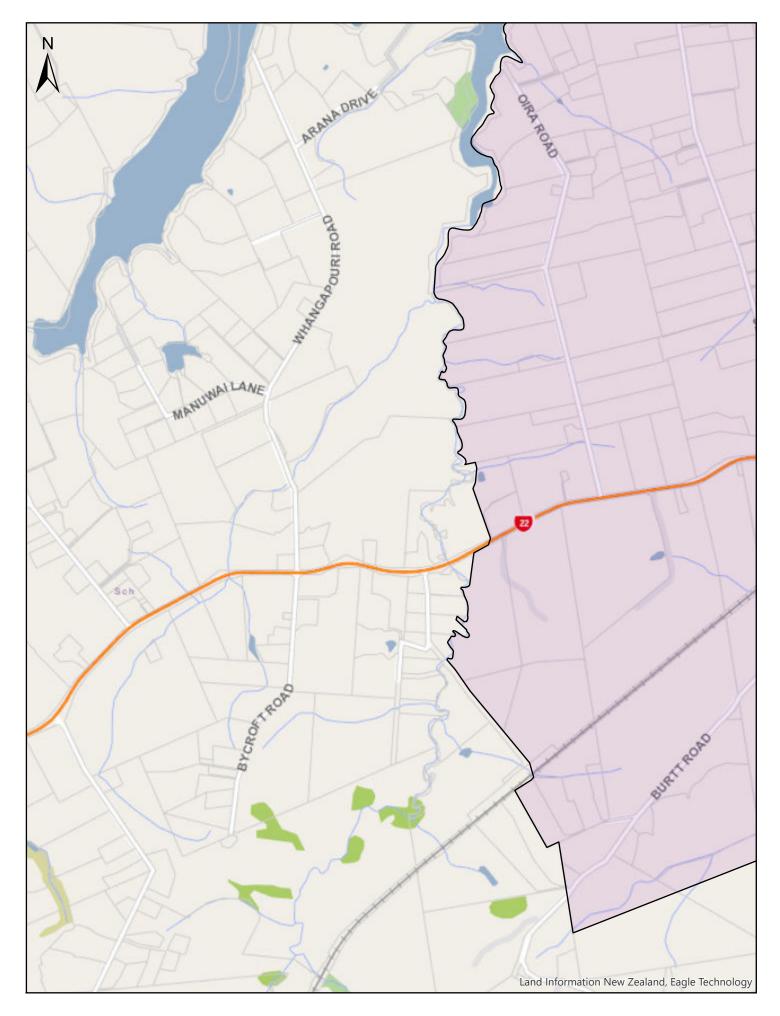

| Α              | В                                                                                                                                                                                                                                                                                   | C              |
|----------------|-------------------------------------------------------------------------------------------------------------------------------------------------------------------------------------------------------------------------------------------------------------------------------------|----------------|
| Area name      | Area description and Map References                                                                                                                                                                                                                                                 | Date effective |
| Wellsford      | Area shown outlined and identified as an urban traffic area on map 'Wellsford (SLB-01)' dated 10 November 2018                                                                                                                                                                      | 30/06/2020     |
| Leigh          | Area shown outlined and identified as an urban traffic area on map 'Leigh (SLB-02)' dated 10 November 2018                                                                                                                                                                          | 30/06/2020     |
| Omaha          | Area shown outlined and identified as an urban traffic area on map 'Omaha (SLB-03)' dated 10 November 2018                                                                                                                                                                          | 30/06/2020     |
| Point Wells    | Area shown outlined and identified as an urban traffic area on map 'Point Wells (SLB-04)' dated 10 November 2018                                                                                                                                                                    | 30/06/2020     |
| Matakana       | Area shown outlined and identified as an urban traffic area on map 'Matakana (SLB-05)' dated 10 November 2018                                                                                                                                                                       | 30/06/2020     |
| Warkworth      | Area shown outlined and identified as an urban traffic area on map 'Warkworth (SLB-06)' dated 10 November 2018                                                                                                                                                                      | 30/06/2020     |
| Snells Beach   | Area shown outlined and identified as an urban traffic area on<br>map 'Snells Beach (SLB-07)' dated 10 November 2018. For<br>more detail of the northern boundary see map 'Snells Beach<br>(SLB-07a)' and more detail of the southern boundary see map<br>'Snells Beach (SLB-07b)'. | 30/06/2020     |
| Hibiscus Coast | Area shown outlined and identified as an urban traffic area on<br>map 'Hibiscus Coast (SLB-08)' dated 10 November 2018. For<br>more detail of the boundaries see maps 'Hibiscus Coast (SLB-<br>08a)' to 'Hibiscus Coast (SLB-08h)'.                                                 | 30/06/2020     |
| Helensville    | Area shown outlined and identified as an urban traffic area on map 'Helensville (SLB-09)', dated 10 November 2018                                                                                                                                                                   | 30/06/2020     |
| Waimauku       | Area shown outlined and identified as an urban traffic area on map 'Waimauku (SLB-10)' dated 10 November 2018                                                                                                                                                                       | 30/06/2020     |
| Kumeu          | Area shown outlined and identified as an urban traffic area on<br>map 'Kumeu (SLB-11)' dated 10 November 2018. For more<br>detail of the boundaries, see maps 'Kumeu (SLB-11a)' &<br>'Kumeu (SLB-11b)'.                                                                             | 30/06/2020     |
| Riverhead      | Area shown outlined and identified as an urban traffic area on map 'Riverhead (SLB-12)' dated 10 November 2018                                                                                                                                                                      | 30/06/2020     |
| North Shore    | Area shown outlined and identified as an urban traffic area on<br>map 'North Shore (SLB-13)' dated 10 November 2018. For<br>more detail of the northern boundary see maps 'North Shore<br>(SLB-13a)' to 'North Shore (SLB-13c)'.                                                    | 30/06/2020     |