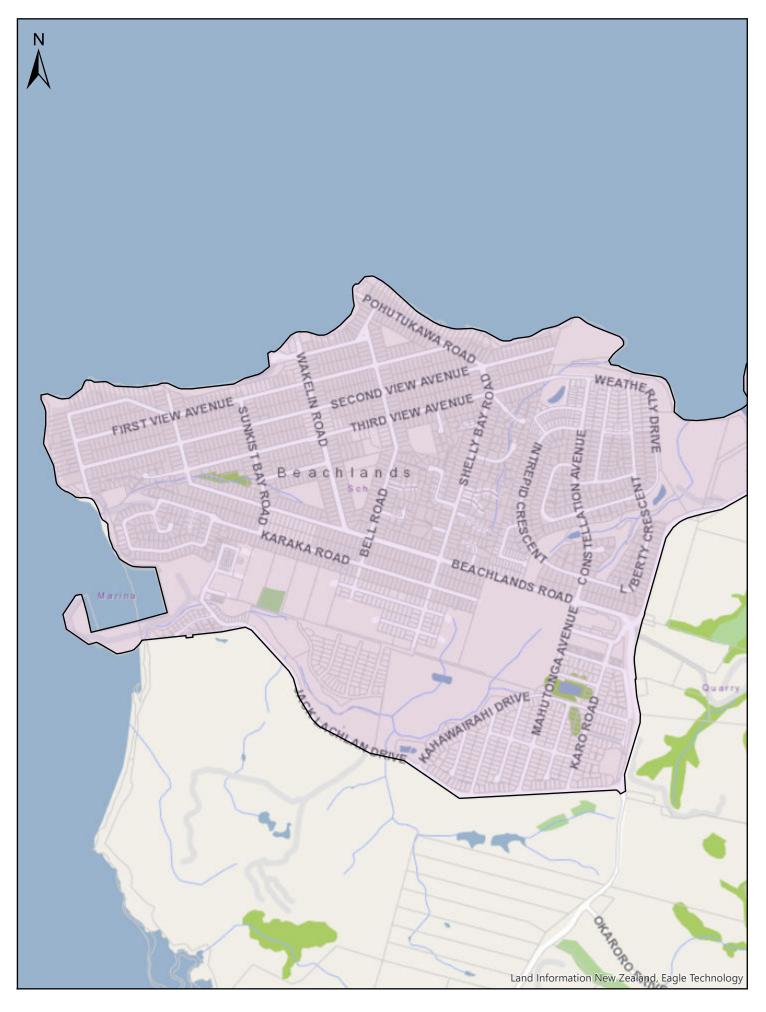

| Α                       | В                                                                                                                                                                                                                                                | С              |
|-------------------------|--------------------------------------------------------------------------------------------------------------------------------------------------------------------------------------------------------------------------------------------------|----------------|
| Area name               | Area description and Map References                                                                                                                                                                                                              | Date effective |
| Auckland<br>Isthmus     | Area shown outlined and identified as an urban traffic area on<br>map 'Auckland Isthmus (SLB-14)' dated 10 November 2018.<br>For more detail of the boundaries see maps 'Auckland Isthmus<br>(SLB-14a)' to 'Auckland Isthmus (SLB-14p)'.         | 30/06/2020     |
| Waiheke Island          | The entirety of Waiheke Island shown outlined and identified<br>as an urban traffic area on map 'Waiheke Island (SLB-15)'<br>dated 10 November 2018                                                                                              | 30/06/2020     |
| Beachlands-<br>Maraetai | Area shown outlined and identified as an urban traffic area on<br>map 'Beachlands-Maretai (SLB-16) dated 10 November 2018.<br>For more detail of the boundaries, see maps 'Beachlands-<br>Maraetai (SLB-16a)' & 'Beachlands-Maraetai (SLB-16b)'. | 30/06/2020     |
| Clevedon                | Area shown outlined and identified as an urban traffic area on map 'Clevedon (SLB-17)' dated 10 November 2018                                                                                                                                    | 30/06/2020     |
| Pukekohe                | Area shown outlined and identified as an urban traffic area on<br>map 'Pukekohe (SLB-18)' dated 10 November 2018. For more<br>detail of the boundaries, see maps 'Pukekohe (SLB-18a)' to<br>'Pukekohe (SLB-18e)'.                                | 30/06/2020     |
| Kingseat                | Area shown outlined and identified as an urban traffic area on map 'Kingseat (SLB-19)' dated 10 November 2018                                                                                                                                    | 30/06/2020     |
| Clarks Beach            | Area shown outlined and identified as an urban traffic area on map 'Clarks beach (SLB-20) dated 10 November 2018                                                                                                                                 | 30/06/2020     |
| Glenbrook<br>Beach      | Area shown outlined and identified as an urban traffic area on map 'Glenbrook Beach (SLB-21)' dated 10 November 2018                                                                                                                             | 30/06/2020     |
| Waiuku                  | Area shown outlined and identified as an urban traffic area on map 'Waiuku (SLB-22)' dated 10 November 2018                                                                                                                                      | 30/06/2020     |