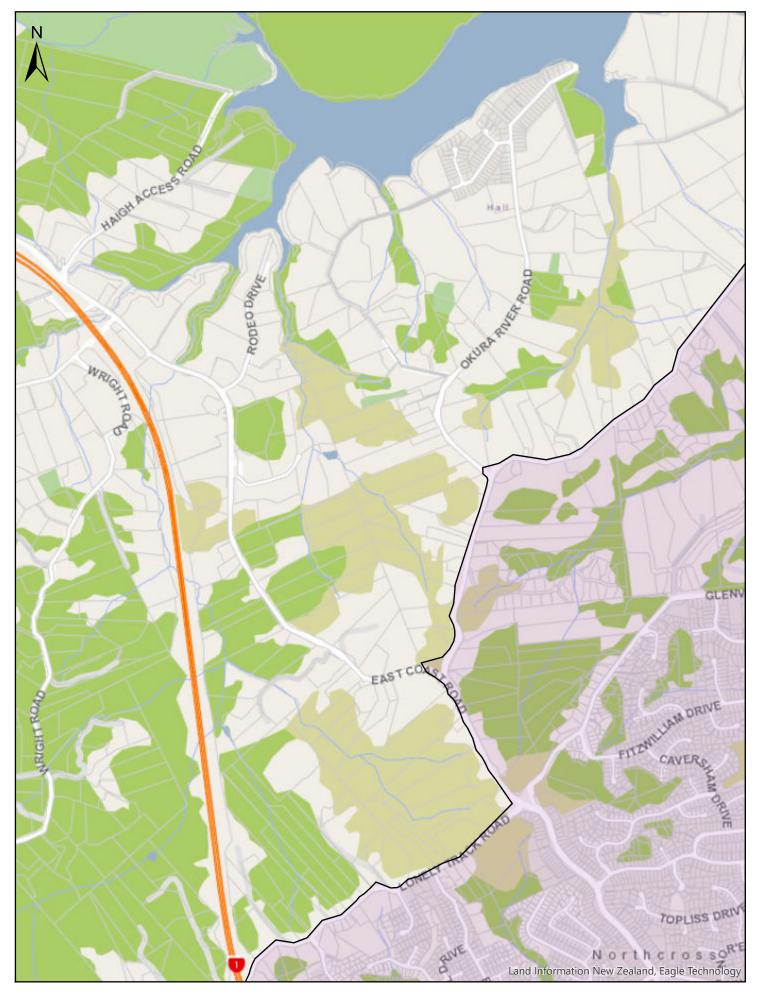

| Α              | В                                                                                                                                                                                                                                                                                   | C              |
|----------------|-------------------------------------------------------------------------------------------------------------------------------------------------------------------------------------------------------------------------------------------------------------------------------------|----------------|
| Area name      | Area description and Map References                                                                                                                                                                                                                                                 | Date effective |
| Wellsford      | Area shown outlined and identified as an urban traffic area on map 'Wellsford (SLB-01)' dated 10 November 2018                                                                                                                                                                      | 30/06/2020     |
| Leigh          | Area shown outlined and identified as an urban traffic area on map 'Leigh (SLB-02)' dated 10 November 2018                                                                                                                                                                          | 30/06/2020     |
| Omaha          | Area shown outlined and identified as an urban traffic area on map 'Omaha (SLB-03)' dated 10 November 2018                                                                                                                                                                          | 30/06/2020     |
| Point Wells    | Area shown outlined and identified as an urban traffic area on map 'Point Wells (SLB-04)' dated 10 November 2018                                                                                                                                                                    | 30/06/2020     |
| Matakana       | Area shown outlined and identified as an urban traffic area on map 'Matakana (SLB-05)' dated 10 November 2018                                                                                                                                                                       | 30/06/2020     |
| Warkworth      | Area shown outlined and identified as an urban traffic area on map 'Warkworth (SLB-06)' dated 10 November 2018                                                                                                                                                                      | 30/06/2020     |
| Snells Beach   | Area shown outlined and identified as an urban traffic area on<br>map 'Snells Beach (SLB-07)' dated 10 November 2018. For<br>more detail of the northern boundary see map 'Snells Beach<br>(SLB-07a)' and more detail of the southern boundary see map<br>'Snells Beach (SLB-07b)'. | 30/06/2020     |
| Hibiscus Coast | Area shown outlined and identified as an urban traffic area on<br>map 'Hibiscus Coast (SLB-08)' dated 10 November 2018. For<br>more detail of the boundaries see maps 'Hibiscus Coast (SLB-<br>08a)' to 'Hibiscus Coast (SLB-08h)'.                                                 | 30/06/2020     |
| Helensville    | Area shown outlined and identified as an urban traffic area on map 'Helensville (SLB-09)', dated 10 November 2018                                                                                                                                                                   | 30/06/2020     |
| Waimauku       | Area shown outlined and identified as an urban traffic area on map 'Waimauku (SLB-10)' dated 10 November 2018                                                                                                                                                                       | 30/06/2020     |
| Kumeu          | Area shown outlined and identified as an urban traffic area on<br>map 'Kumeu (SLB-11)' dated 10 November 2018. For more<br>detail of the boundaries, see maps 'Kumeu (SLB-11a)' &<br>'Kumeu (SLB-11b)'.                                                                             | 30/06/2020     |
| Riverhead      | Area shown outlined and identified as an urban traffic area on map 'Riverhead (SLB-12)' dated 10 November 2018                                                                                                                                                                      | 30/06/2020     |
| North Shore    | Area shown outlined and identified as an urban traffic area on<br>map 'North Shore (SLB-13)' dated 10 November 2018. For<br>more detail of the northern boundary see maps 'North Shore<br>(SLB-13a)' to 'North Shore (SLB-13c)'.                                                    | 30/06/2020     |

| This map/plan is illustrative only and all information<br>should be independently verified on site before taking<br>any action. Copyright Auckland Transport. Land Parcel<br>Boundary information from LINZ (Crown Copyright Reserved).<br>Whilst due care has been taken, Auckland Transport gives | Legend | Urban Traffic Area   | Scale<br>0 0.75 1.5 3 Km | Auckland 💥                       |
|-----------------------------------------------------------------------------------------------------------------------------------------------------------------------------------------------------------------------------------------------------------------------------------------------------|--------|----------------------|--------------------------|----------------------------------|
| no warranty as to the accuracy and completeness of any<br>information on this map/plan and accepts no liability for<br>any error, omission or use of the information.<br>Height datum: Auckland 1946.                                                                                               |        | North Shore (SLB-13) | Date: 10th November 2018 | An Auckland Council Organisation |