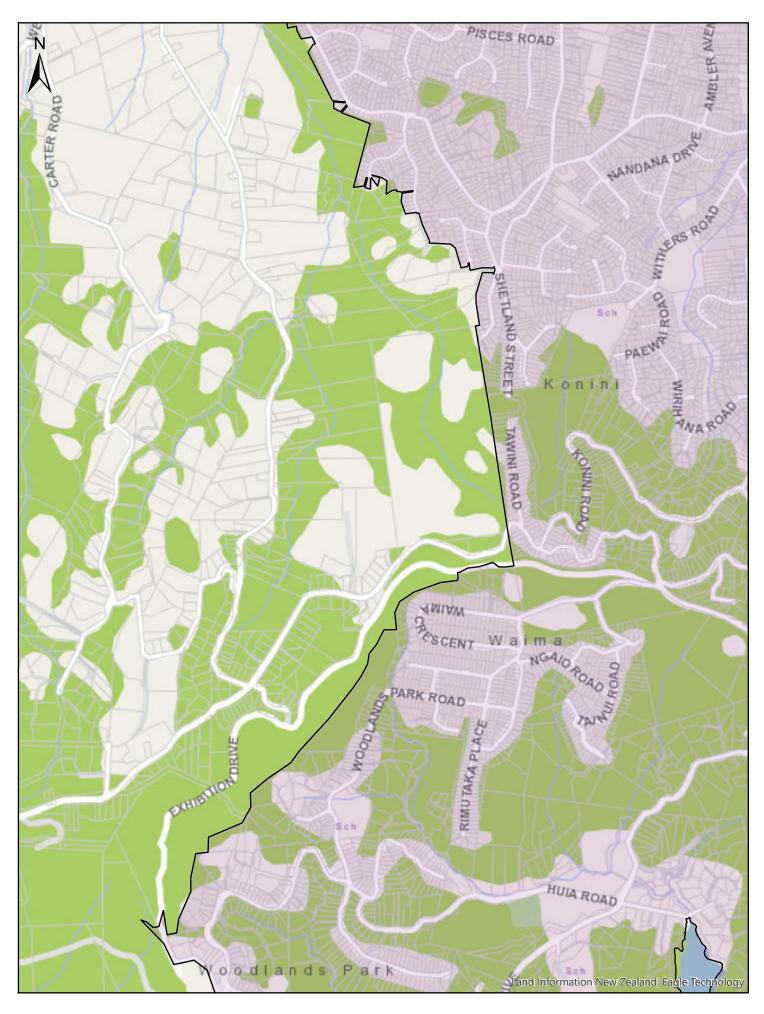

## Schedule 1: Urban traffic areas

The areas described in this Schedule or shown on a map referenced in this Schedule are designated urban traffic areas on and from the date specified in column C, and all roads within these areas have a speed limit of 50 km/h, unless:

- (a) the road is not within the Auckland transport system; or
- (b) the road is included in Schedule 2,3,4,7 or 8 of this bylaw; or
- (c) a seasonal speed limit or variable speed limit is in effect under Schedule 5 or 6 of this bylaw; or
- (d) an emergency speed limit or temporary speed limit is in force.

The roads outside the areas described in this Schedule or shown on a map referenced in this Schedule, have a speed limit of 100 km/h on and from the date specified in column C, unless:

- (a) the road is not within the Auckland transport system; or
- (b) the road is included in Schedule 2,3,4,7 or 8 of this bylaw; or
- (c) a seasonal speed limit or variable speed limit is in effect under Schedule 5 or 6 of this bylaw; or
- (d) an emergency speed limit or temporary speed limit is in force.