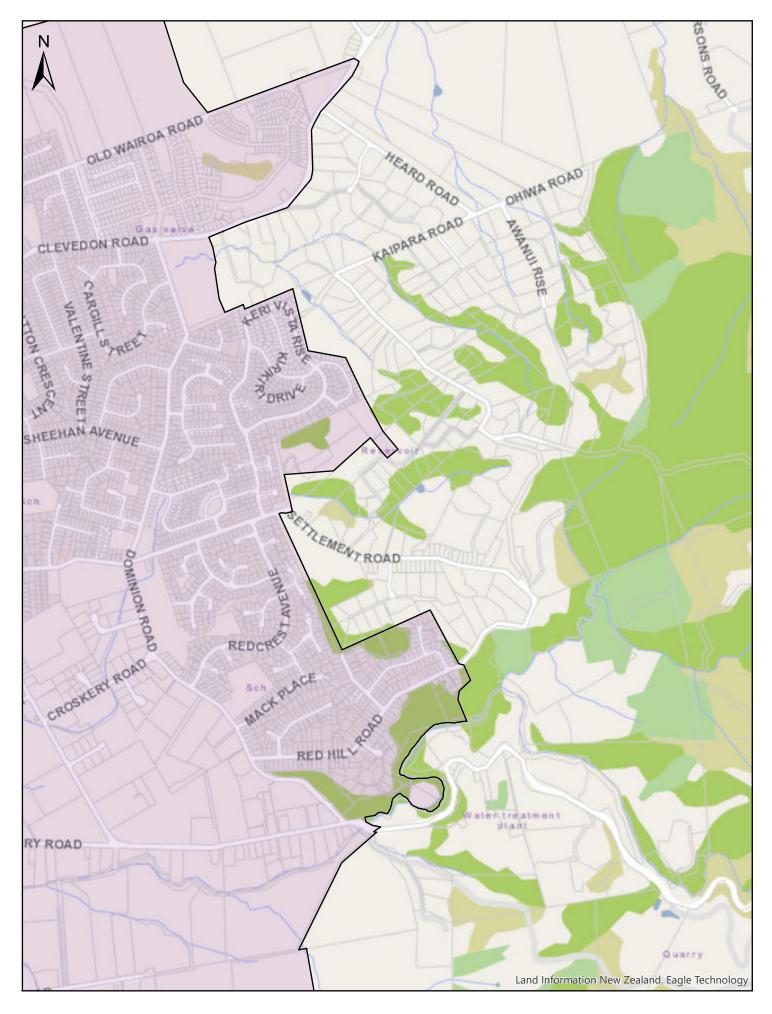

## Schedule 1: Urban traffic areas

The areas described in this Schedule or shown on a map referenced in this Schedule are designated urban traffic areas on and from the date specified in column C, and all roads within these areas have a speed limit of 50 km/h, unless:

- (a) the road is not within the Auckland transport system; or
- (b) the road is included in Schedule 2,3,4,7 or 8 of this bylaw; or
- (c) a seasonal speed limit or variable speed limit is in effect under Schedule 5 or 6 of this bylaw; or
- (d) an emergency speed limit or temporary speed limit is in force.

The roads outside the areas described in this Schedule or shown on a map referenced in this Schedule, have a speed limit of 100 km/h on and from the date specified in column C, unless:

- (a) the road is not within the Auckland transport system; or
- (b) the road is included in Schedule 2,3,4,7 or 8 of this bylaw; or
- (c) a seasonal speed limit or variable speed limit is in effect under Schedule 5 or 6 of this bylaw; or
- (d) an emergency speed limit or temporary speed limit is in force.

| Α              | В                                                                                                                                                                                                                                                                                   | C              |
|----------------|-------------------------------------------------------------------------------------------------------------------------------------------------------------------------------------------------------------------------------------------------------------------------------------|----------------|
| Area name      | Area description and Map References                                                                                                                                                                                                                                                 | Date effective |
| Wellsford      | Area shown outlined and identified as an urban traffic area on map 'Wellsford (SLB-01)' dated 10 November 2018                                                                                                                                                                      | 30/06/2020     |
| Leigh          | Area shown outlined and identified as an urban traffic area on map 'Leigh (SLB-02)' dated 10 November 2018                                                                                                                                                                          | 30/06/2020     |
| Omaha          | Area shown outlined and identified as an urban traffic area on map 'Omaha (SLB-03)' dated 10 November 2018                                                                                                                                                                          | 30/06/2020     |
| Point Wells    | Area shown outlined and identified as an urban traffic area on map 'Point Wells (SLB-04)' dated 10 November 2018                                                                                                                                                                    | 30/06/2020     |
| Matakana       | Area shown outlined and identified as an urban traffic area on map 'Matakana (SLB-05)' dated 10 November 2018                                                                                                                                                                       | 30/06/2020     |
| Warkworth      | Area shown outlined and identified as an urban traffic area on map 'Warkworth (SLB-06)' dated 10 November 2018                                                                                                                                                                      | 30/06/2020     |
| Snells Beach   | Area shown outlined and identified as an urban traffic area on<br>map 'Snells Beach (SLB-07)' dated 10 November 2018. For<br>more detail of the northern boundary see map 'Snells Beach<br>(SLB-07a)' and more detail of the southern boundary see map<br>'Snells Beach (SLB-07b)'. | 30/06/2020     |
| Hibiscus Coast | Area shown outlined and identified as an urban traffic area on<br>map 'Hibiscus Coast (SLB-08)' dated 10 November 2018. For<br>more detail of the boundaries see maps 'Hibiscus Coast (SLB-<br>08a)' to 'Hibiscus Coast (SLB-08h)'.                                                 | 30/06/2020     |
| Helensville    | Area shown outlined and identified as an urban traffic area on map 'Helensville (SLB-09)', dated 10 November 2018                                                                                                                                                                   | 30/06/2020     |
| Waimauku       | Area shown outlined and identified as an urban traffic area on map 'Waimauku (SLB-10)' dated 10 November 2018                                                                                                                                                                       | 30/06/2020     |
| Kumeu          | Area shown outlined and identified as an urban traffic area on<br>map 'Kumeu (SLB-11)' dated 10 November 2018. For more<br>detail of the boundaries, see maps 'Kumeu (SLB-11a)' &<br>'Kumeu (SLB-11b)'.                                                                             | 30/06/2020     |
| Riverhead      | Area shown outlined and identified as an urban traffic area on map 'Riverhead (SLB-12)' dated 10 November 2018                                                                                                                                                                      | 30/06/2020     |
| North Shore    | Area shown outlined and identified as an urban traffic area on<br>map 'North Shore (SLB-13)' dated 10 November 2018. For<br>more detail of the northern boundary see maps 'North Shore<br>(SLB-13a)' to 'North Shore (SLB-13c)'.                                                    | 30/06/2020     |