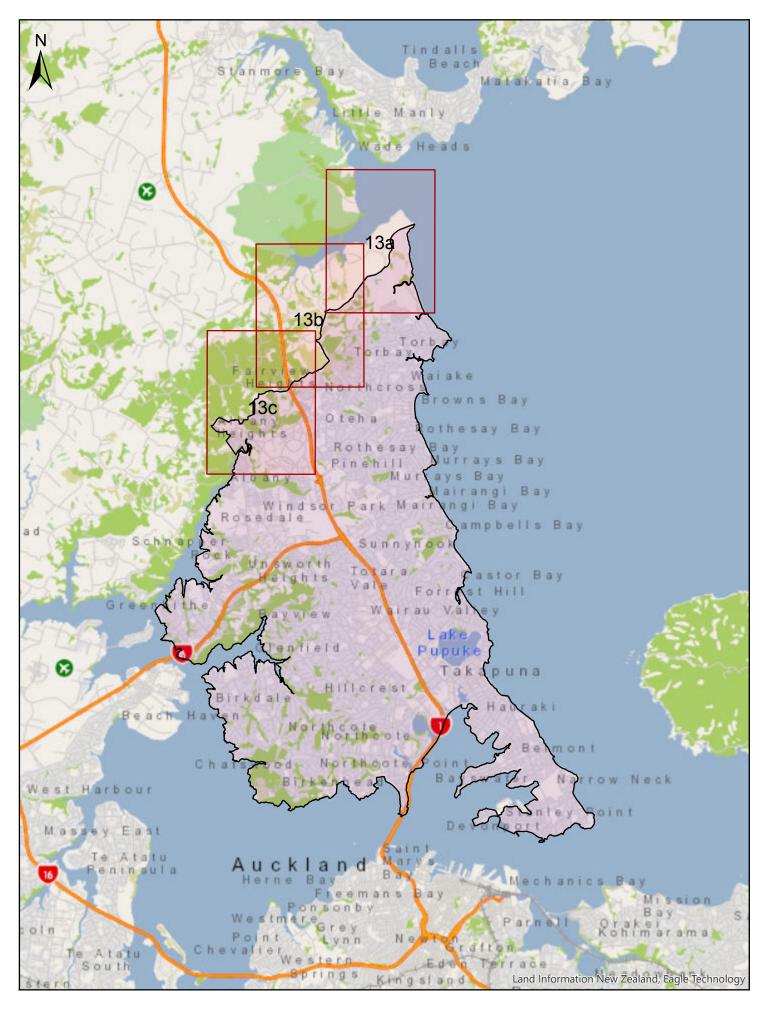

| Α              | В                                                                                                                                                                                                                                                                                   | C              |
|----------------|-------------------------------------------------------------------------------------------------------------------------------------------------------------------------------------------------------------------------------------------------------------------------------------|----------------|
| Area name      | Area description and Map References                                                                                                                                                                                                                                                 | Date effective |
| Wellsford      | Area shown outlined and identified as an urban traffic area on map 'Wellsford (SLB-01)' dated 10 November 2018                                                                                                                                                                      | 30/06/2020     |
| Leigh          | Area shown outlined and identified as an urban traffic area on map 'Leigh (SLB-02)' dated 10 November 2018                                                                                                                                                                          | 30/06/2020     |
| Omaha          | Area shown outlined and identified as an urban traffic area on map 'Omaha (SLB-03)' dated 10 November 2018                                                                                                                                                                          | 30/06/2020     |
| Point Wells    | Area shown outlined and identified as an urban traffic area on map 'Point Wells (SLB-04)' dated 10 November 2018                                                                                                                                                                    | 30/06/2020     |
| Matakana       | Area shown outlined and identified as an urban traffic area on map 'Matakana (SLB-05)' dated 10 November 2018                                                                                                                                                                       | 30/06/2020     |
| Warkworth      | Area shown outlined and identified as an urban traffic area on map 'Warkworth (SLB-06)' dated 10 November 2018                                                                                                                                                                      | 30/06/2020     |
| Snells Beach   | Area shown outlined and identified as an urban traffic area on<br>map 'Snells Beach (SLB-07)' dated 10 November 2018. For<br>more detail of the northern boundary see map 'Snells Beach<br>(SLB-07a)' and more detail of the southern boundary see map<br>'Snells Beach (SLB-07b)'. | 30/06/2020     |
| Hibiscus Coast | Area shown outlined and identified as an urban traffic area on<br>map 'Hibiscus Coast (SLB-08)' dated 10 November 2018. For<br>more detail of the boundaries see maps 'Hibiscus Coast (SLB-<br>08a)' to 'Hibiscus Coast (SLB-08h)'.                                                 | 30/06/2020     |
| Helensville    | Area shown outlined and identified as an urban traffic area on map 'Helensville (SLB-09)', dated 10 November 2018                                                                                                                                                                   | 30/06/2020     |
| Waimauku       | Area shown outlined and identified as an urban traffic area on map 'Waimauku (SLB-10)' dated 10 November 2018                                                                                                                                                                       | 30/06/2020     |
| Kumeu          | Area shown outlined and identified as an urban traffic area on<br>map 'Kumeu (SLB-11)' dated 10 November 2018. For more<br>detail of the boundaries, see maps 'Kumeu (SLB-11a)' &<br>'Kumeu (SLB-11b)'.                                                                             | 30/06/2020     |
| Riverhead      | Area shown outlined and identified as an urban traffic area on map 'Riverhead (SLB-12)' dated 10 November 2018                                                                                                                                                                      | 30/06/2020     |
| North Shore    | Area shown outlined and identified as an urban traffic area on<br>map 'North Shore (SLB-13)' dated 10 November 2018. For<br>more detail of the northern boundary see maps 'North Shore<br>(SLB-13a)' to 'North Shore (SLB-13c)'.                                                    | 30/06/2020     |

| This map/plan is illustrative only and all information<br>should be independently verified on site before taking<br>any action. Copyright Auckland Transport. Land Parcel<br>Boundary information from LINZ (Crown Copyright Reserved).<br>Whilst due care has been taken, Auckland Transport gives | Legend | Urban Traffic Area   | Scale<br>0 0.75 1.5 3 Km | Auckland 💥                       |
|-----------------------------------------------------------------------------------------------------------------------------------------------------------------------------------------------------------------------------------------------------------------------------------------------------|--------|----------------------|--------------------------|----------------------------------|
| no warranty as to the accuracy and completeness of any<br>information on this map/plan and accepts no liability for<br>any error, omission or use of the information.<br>Height datum: Auckland 1946.                                                                                               |        | North Shore (SLB-13) | Date: 10th November 2018 | An Auckland Council Organisation |