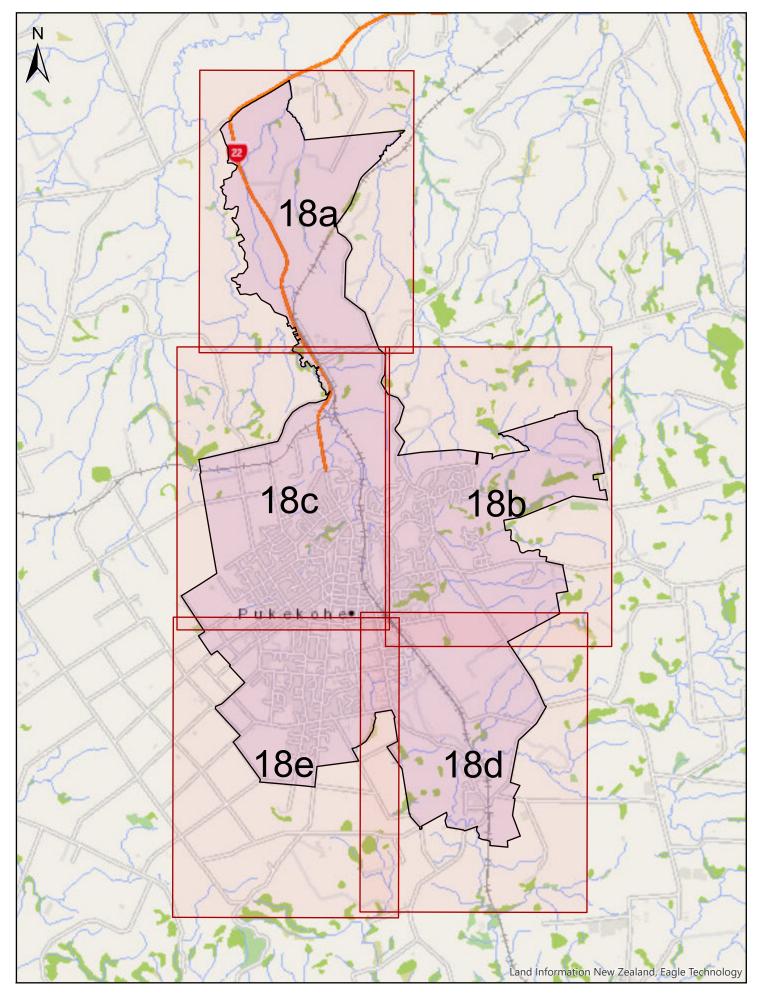

| Α                       | В                                                                                                                                                                                                                                                | С              |
|-------------------------|--------------------------------------------------------------------------------------------------------------------------------------------------------------------------------------------------------------------------------------------------|----------------|
| Area name               | Area description and Map References                                                                                                                                                                                                              | Date effective |
| Auckland<br>Isthmus     | Area shown outlined and identified as an urban traffic area on<br>map 'Auckland Isthmus (SLB-14)' dated 10 November 2018.<br>For more detail of the boundaries see maps 'Auckland Isthmus<br>(SLB-14a)' to 'Auckland Isthmus (SLB-14p)'.         | 30/06/2020     |
| Waiheke Island          | The entirety of Waiheke Island shown outlined and identified<br>as an urban traffic area on map 'Waiheke Island (SLB-15)'<br>dated 10 November 2018                                                                                              | 30/06/2020     |
| Beachlands-<br>Maraetai | Area shown outlined and identified as an urban traffic area on<br>map 'Beachlands-Maretai (SLB-16) dated 10 November 2018.<br>For more detail of the boundaries, see maps 'Beachlands-<br>Maraetai (SLB-16a)' & 'Beachlands-Maraetai (SLB-16b)'. | 30/06/2020     |
| Clevedon                | Area shown outlined and identified as an urban traffic area on map 'Clevedon (SLB-17)' dated 10 November 2018                                                                                                                                    | 30/06/2020     |
| Pukekohe                | Area shown outlined and identified as an urban traffic area on<br>map 'Pukekohe (SLB-18)' dated 10 November 2018. For more<br>detail of the boundaries, see maps 'Pukekohe (SLB-18a)' to<br>'Pukekohe (SLB-18e)'.                                | 30/06/2020     |
| Kingseat                | Area shown outlined and identified as an urban traffic area on map 'Kingseat (SLB-19)' dated 10 November 2018                                                                                                                                    | 30/06/2020     |
| Clarks Beach            | Area shown outlined and identified as an urban traffic area on map 'Clarks beach (SLB-20) dated 10 November 2018                                                                                                                                 | 30/06/2020     |
| Glenbrook<br>Beach      | Area shown outlined and identified as an urban traffic area on map 'Glenbrook Beach (SLB-21)' dated 10 November 2018                                                                                                                             | 30/06/2020     |
| Waiuku                  | Area shown outlined and identified as an urban traffic area on map 'Waiuku (SLB-22)' dated 10 November 2018                                                                                                                                      | 30/06/2020     |