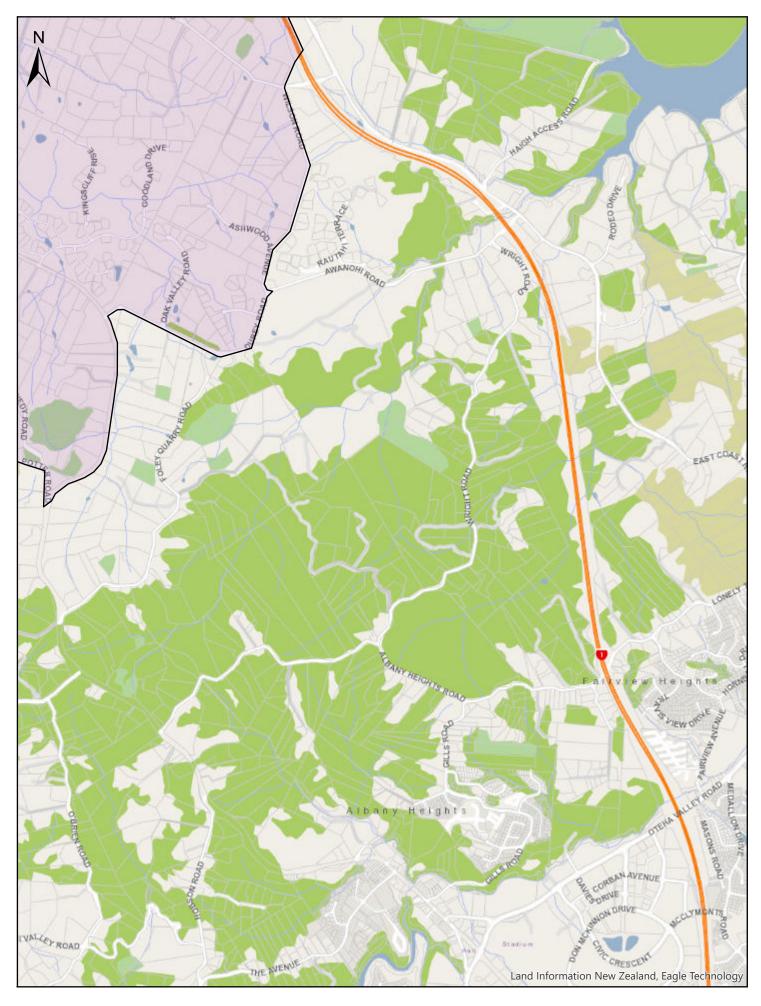

| Α              | В                                                                                                                                                                                                                                                                                   | C              |
|----------------|-------------------------------------------------------------------------------------------------------------------------------------------------------------------------------------------------------------------------------------------------------------------------------------|----------------|
| Area name      | Area description and Map References                                                                                                                                                                                                                                                 | Date effective |
| Wellsford      | Area shown outlined and identified as an urban traffic area on map 'Wellsford (SLB-01)' dated 10 November 2018                                                                                                                                                                      | 30/06/2020     |
| Leigh          | Area shown outlined and identified as an urban traffic area on map 'Leigh (SLB-02)' dated 10 November 2018                                                                                                                                                                          | 30/06/2020     |
| Omaha          | Area shown outlined and identified as an urban traffic area on map 'Omaha (SLB-03)' dated 10 November 2018                                                                                                                                                                          | 30/06/2020     |
| Point Wells    | Area shown outlined and identified as an urban traffic area on map 'Point Wells (SLB-04)' dated 10 November 2018                                                                                                                                                                    | 30/06/2020     |
| Matakana       | Area shown outlined and identified as an urban traffic area on map 'Matakana (SLB-05)' dated 10 November 2018                                                                                                                                                                       | 30/06/2020     |
| Warkworth      | Area shown outlined and identified as an urban traffic area on map 'Warkworth (SLB-06)' dated 10 November 2018                                                                                                                                                                      | 30/06/2020     |
| Snells Beach   | Area shown outlined and identified as an urban traffic area on<br>map 'Snells Beach (SLB-07)' dated 10 November 2018. For<br>more detail of the northern boundary see map 'Snells Beach<br>(SLB-07a)' and more detail of the southern boundary see map<br>'Snells Beach (SLB-07b)'. | 30/06/2020     |
| Hibiscus Coast | Area shown outlined and identified as an urban traffic area on<br>map 'Hibiscus Coast (SLB-08)' dated 10 November 2018. For<br>more detail of the boundaries see maps 'Hibiscus Coast (SLB-<br>08a)' to 'Hibiscus Coast (SLB-08h)'.                                                 | 30/06/2020     |
| Helensville    | Area shown outlined and identified as an urban traffic area on map 'Helensville (SLB-09)', dated 10 November 2018                                                                                                                                                                   | 30/06/2020     |
| Waimauku       | Area shown outlined and identified as an urban traffic area on map 'Waimauku (SLB-10)' dated 10 November 2018                                                                                                                                                                       | 30/06/2020     |
| Kumeu          | Area shown outlined and identified as an urban traffic area on<br>map 'Kumeu (SLB-11)' dated 10 November 2018. For more<br>detail of the boundaries, see maps 'Kumeu (SLB-11a)' &<br>'Kumeu (SLB-11b)'.                                                                             | 30/06/2020     |
| Riverhead      | Area shown outlined and identified as an urban traffic area on map 'Riverhead (SLB-12)' dated 10 November 2018                                                                                                                                                                      | 30/06/2020     |
| North Shore    | Area shown outlined and identified as an urban traffic area on<br>map 'North Shore (SLB-13)' dated 10 November 2018. For<br>more detail of the northern boundary see maps 'North Shore<br>(SLB-13a)' to 'North Shore (SLB-13c)'.                                                    | 30/06/2020     |