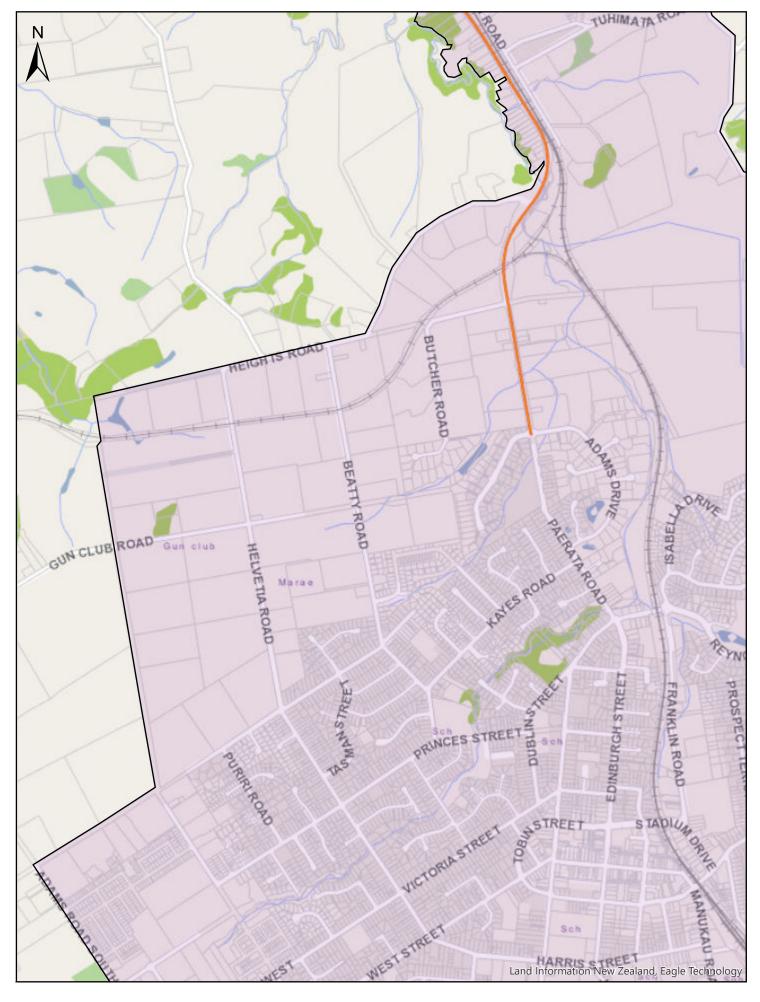

| Α                       | В                                                                                                                                                                                                                                                | С              |
|-------------------------|--------------------------------------------------------------------------------------------------------------------------------------------------------------------------------------------------------------------------------------------------|----------------|
| Area name               | Area description and Map References                                                                                                                                                                                                              | Date effective |
| Auckland<br>Isthmus     | Area shown outlined and identified as an urban traffic area on<br>map 'Auckland Isthmus (SLB-14)' dated 10 November 2018.<br>For more detail of the boundaries see maps 'Auckland Isthmus<br>(SLB-14a)' to 'Auckland Isthmus (SLB-14p)'.         | 30/06/2020     |
| Waiheke Island          | The entirety of Waiheke Island shown outlined and identified<br>as an urban traffic area on map 'Waiheke Island (SLB-15)'<br>dated 10 November 2018                                                                                              | 30/06/2020     |
| Beachlands-<br>Maraetai | Area shown outlined and identified as an urban traffic area on<br>map 'Beachlands-Maretai (SLB-16) dated 10 November 2018.<br>For more detail of the boundaries, see maps 'Beachlands-<br>Maraetai (SLB-16a)' & 'Beachlands-Maraetai (SLB-16b)'. | 30/06/2020     |
| Clevedon                | Area shown outlined and identified as an urban traffic area on map 'Clevedon (SLB-17)' dated 10 November 2018                                                                                                                                    | 30/06/2020     |
| Pukekohe                | Area shown outlined and identified as an urban traffic area on<br>map 'Pukekohe (SLB-18)' dated 10 November 2018. For more<br>detail of the boundaries, see maps 'Pukekohe (SLB-18a)' to<br>'Pukekohe (SLB-18e)'.                                | 30/06/2020     |
| Kingseat                | Area shown outlined and identified as an urban traffic area on map 'Kingseat (SLB-19)' dated 10 November 2018                                                                                                                                    | 30/06/2020     |
| Clarks Beach            | Area shown outlined and identified as an urban traffic area on map 'Clarks beach (SLB-20) dated 10 November 2018                                                                                                                                 | 30/06/2020     |
| Glenbrook<br>Beach      | Area shown outlined and identified as an urban traffic area on map 'Glenbrook Beach (SLB-21)' dated 10 November 2018                                                                                                                             | 30/06/2020     |
| Waiuku                  | Area shown outlined and identified as an urban traffic area on map 'Waiuku (SLB-22)' dated 10 November 2018                                                                                                                                      | 30/06/2020     |