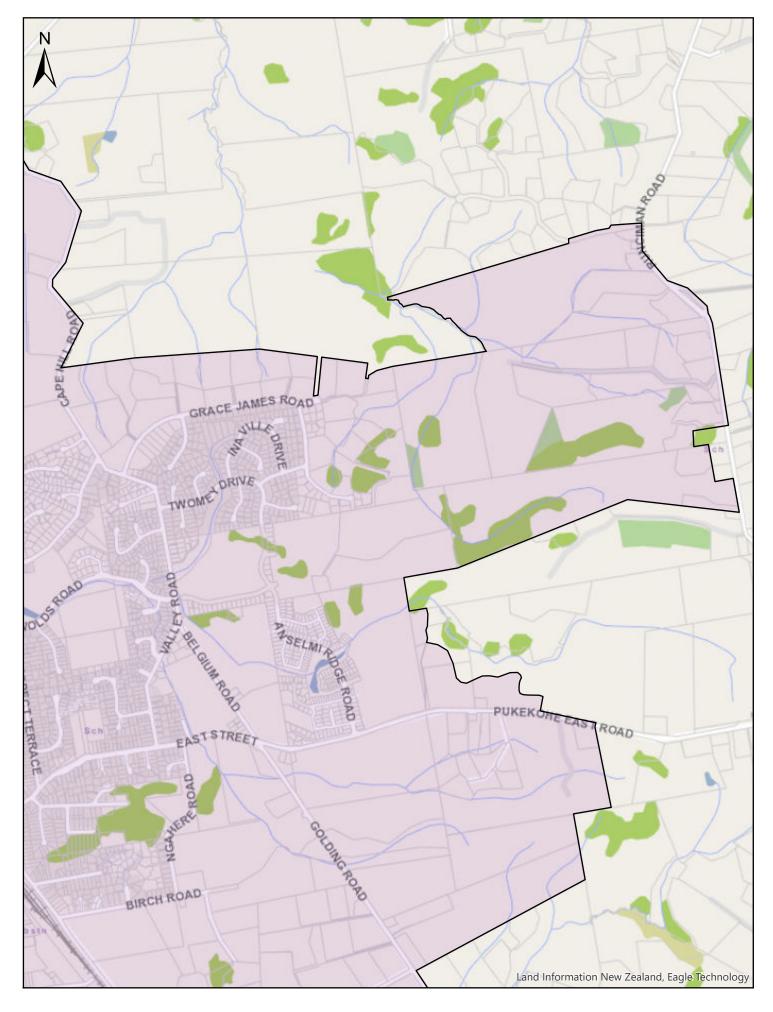

| Α                       | В                                                                                                                                                                                                                                                | С              |
|-------------------------|--------------------------------------------------------------------------------------------------------------------------------------------------------------------------------------------------------------------------------------------------|----------------|
| Area name               | Area description and Map References                                                                                                                                                                                                              | Date effective |
| Auckland<br>Isthmus     | Area shown outlined and identified as an urban traffic area on<br>map 'Auckland Isthmus (SLB-14)' dated 10 November 2018.<br>For more detail of the boundaries see maps 'Auckland Isthmus<br>(SLB-14a)' to 'Auckland Isthmus (SLB-14p)'.         | 30/06/2020     |
| Waiheke Island          | The entirety of Waiheke Island shown outlined and identified<br>as an urban traffic area on map 'Waiheke Island (SLB-15)'<br>dated 10 November 2018                                                                                              | 30/06/2020     |
| Beachlands-<br>Maraetai | Area shown outlined and identified as an urban traffic area on<br>map 'Beachlands-Maretai (SLB-16) dated 10 November 2018.<br>For more detail of the boundaries, see maps 'Beachlands-<br>Maraetai (SLB-16a)' & 'Beachlands-Maraetai (SLB-16b)'. | 30/06/2020     |
| Clevedon                | Area shown outlined and identified as an urban traffic area on map 'Clevedon (SLB-17)' dated 10 November 2018                                                                                                                                    | 30/06/2020     |
| Pukekohe                | Area shown outlined and identified as an urban traffic area on<br>map 'Pukekohe (SLB-18)' dated 10 November 2018. For more<br>detail of the boundaries, see maps 'Pukekohe (SLB-18a)' to<br>'Pukekohe (SLB-18e)'.                                | 30/06/2020     |
| Kingseat                | Area shown outlined and identified as an urban traffic area on map 'Kingseat (SLB-19)' dated 10 November 2018                                                                                                                                    | 30/06/2020     |
| Clarks Beach            | Area shown outlined and identified as an urban traffic area on map 'Clarks beach (SLB-20) dated 10 November 2018                                                                                                                                 | 30/06/2020     |
| Glenbrook<br>Beach      | Area shown outlined and identified as an urban traffic area on map 'Glenbrook Beach (SLB-21)' dated 10 November 2018                                                                                                                             | 30/06/2020     |
| Waiuku                  | Area shown outlined and identified as an urban traffic area on map 'Waiuku (SLB-22)' dated 10 November 2018                                                                                                                                      | 30/06/2020     |