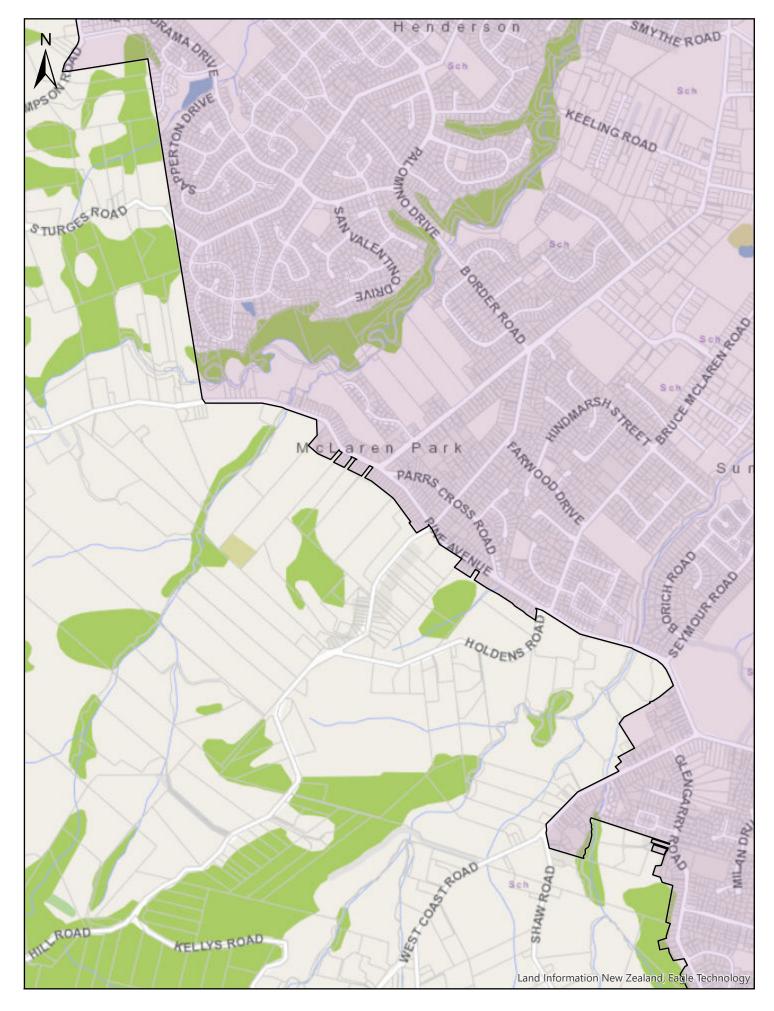

## Schedule 1: Urban traffic areas

The areas described in this Schedule or shown on a map referenced in this Schedule are designated urban traffic areas on and from the date specified in column C, and all roads within these areas have a speed limit of 50 km/h, unless:

- (a) the road is not within the Auckland transport system; or
- (b) the road is included in Schedule 2,3,4,7 or 8 of this bylaw; or
- (c) a seasonal speed limit or variable speed limit is in effect under Schedule 5 or 6 of this bylaw; or
- (d) an emergency speed limit or temporary speed limit is in force.

The roads outside the areas described in this Schedule or shown on a map referenced in this Schedule, have a speed limit of 100 km/h on and from the date specified in column C, unless:

- (a) the road is not within the Auckland transport system; or
- (b) the road is included in Schedule 2,3,4,7 or 8 of this bylaw; or
- (c) a seasonal speed limit or variable speed limit is in effect under Schedule 5 or 6 of this bylaw; or
- (d) an emergency speed limit or temporary speed limit is in force.

| Α              | В                                                                                                                                                                                                                                                                                   | C              |
|----------------|-------------------------------------------------------------------------------------------------------------------------------------------------------------------------------------------------------------------------------------------------------------------------------------|----------------|
| Area name      | Area description and Map References                                                                                                                                                                                                                                                 | Date effective |
| Wellsford      | Area shown outlined and identified as an urban traffic area on map 'Wellsford (SLB-01)' dated 10 November 2018                                                                                                                                                                      | 30/06/2020     |
| Leigh          | Area shown outlined and identified as an urban traffic area on map 'Leigh (SLB-02)' dated 10 November 2018                                                                                                                                                                          | 30/06/2020     |
| Omaha          | Area shown outlined and identified as an urban traffic area on map 'Omaha (SLB-03)' dated 10 November 2018                                                                                                                                                                          | 30/06/2020     |
| Point Wells    | Area shown outlined and identified as an urban traffic area on map 'Point Wells (SLB-04)' dated 10 November 2018                                                                                                                                                                    | 30/06/2020     |
| Matakana       | Area shown outlined and identified as an urban traffic area on map 'Matakana (SLB-05)' dated 10 November 2018                                                                                                                                                                       | 30/06/2020     |
| Warkworth      | Area shown outlined and identified as an urban traffic area on map 'Warkworth (SLB-06)' dated 10 November 2018                                                                                                                                                                      | 30/06/2020     |
| Snells Beach   | Area shown outlined and identified as an urban traffic area on<br>map 'Snells Beach (SLB-07)' dated 10 November 2018. For<br>more detail of the northern boundary see map 'Snells Beach<br>(SLB-07a)' and more detail of the southern boundary see map<br>'Snells Beach (SLB-07b)'. | 30/06/2020     |
| Hibiscus Coast | Area shown outlined and identified as an urban traffic area on<br>map 'Hibiscus Coast (SLB-08)' dated 10 November 2018. For<br>more detail of the boundaries see maps 'Hibiscus Coast (SLB-<br>08a)' to 'Hibiscus Coast (SLB-08h)'.                                                 | 30/06/2020     |
| Helensville    | Area shown outlined and identified as an urban traffic area on map 'Helensville (SLB-09)', dated 10 November 2018                                                                                                                                                                   | 30/06/2020     |
| Waimauku       | Area shown outlined and identified as an urban traffic area on map 'Waimauku (SLB-10)' dated 10 November 2018                                                                                                                                                                       | 30/06/2020     |
| Kumeu          | Area shown outlined and identified as an urban traffic area on<br>map 'Kumeu (SLB-11)' dated 10 November 2018. For more<br>detail of the boundaries, see maps 'Kumeu (SLB-11a)' &<br>'Kumeu (SLB-11b)'.                                                                             | 30/06/2020     |
| Riverhead      | Area shown outlined and identified as an urban traffic area on map 'Riverhead (SLB-12)' dated 10 November 2018                                                                                                                                                                      | 30/06/2020     |
| North Shore    | Area shown outlined and identified as an urban traffic area on<br>map 'North Shore (SLB-13)' dated 10 November 2018. For<br>more detail of the northern boundary see maps 'North Shore<br>(SLB-13a)' to 'North Shore (SLB-13c)'.                                                    | 30/06/2020     |

| Α                       | В                                                                                                                                                                                                                                                | С              |
|-------------------------|--------------------------------------------------------------------------------------------------------------------------------------------------------------------------------------------------------------------------------------------------|----------------|
| Area name               | Area description and Map References                                                                                                                                                                                                              | Date effective |
| Auckland<br>Isthmus     | Area shown outlined and identified as an urban traffic area on<br>map 'Auckland Isthmus (SLB-14)' dated 10 November 2018.<br>For more detail of the boundaries see maps 'Auckland Isthmus<br>(SLB-14a)' to 'Auckland Isthmus (SLB-14p)'.         | 30/06/2020     |
| Waiheke Island          | The entirety of Waiheke Island shown outlined and identified<br>as an urban traffic area on map 'Waiheke Island (SLB-15)'<br>dated 10 November 2018                                                                                              | 30/06/2020     |
| Beachlands-<br>Maraetai | Area shown outlined and identified as an urban traffic area on<br>map 'Beachlands-Maretai (SLB-16) dated 10 November 2018.<br>For more detail of the boundaries, see maps 'Beachlands-<br>Maraetai (SLB-16a)' & 'Beachlands-Maraetai (SLB-16b)'. | 30/06/2020     |
| Clevedon                | Area shown outlined and identified as an urban traffic area on map 'Clevedon (SLB-17)' dated 10 November 2018                                                                                                                                    | 30/06/2020     |
| Pukekohe                | Area shown outlined and identified as an urban traffic area on<br>map 'Pukekohe (SLB-18)' dated 10 November 2018. For more<br>detail of the boundaries, see maps 'Pukekohe (SLB-18a)' to<br>'Pukekohe (SLB-18e)'.                                | 30/06/2020     |
| Kingseat                | Area shown outlined and identified as an urban traffic area on map 'Kingseat (SLB-19)' dated 10 November 2018                                                                                                                                    | 30/06/2020     |
| Clarks Beach            | Area shown outlined and identified as an urban traffic area on map 'Clarks beach (SLB-20) dated 10 November 2018                                                                                                                                 | 30/06/2020     |
| Glenbrook<br>Beach      | Area shown outlined and identified as an urban traffic area on map 'Glenbrook Beach (SLB-21)' dated 10 November 2018                                                                                                                             | 30/06/2020     |
| Waiuku                  | Area shown outlined and identified as an urban traffic area on map 'Waiuku (SLB-22)' dated 10 November 2018                                                                                                                                      | 30/06/2020     |