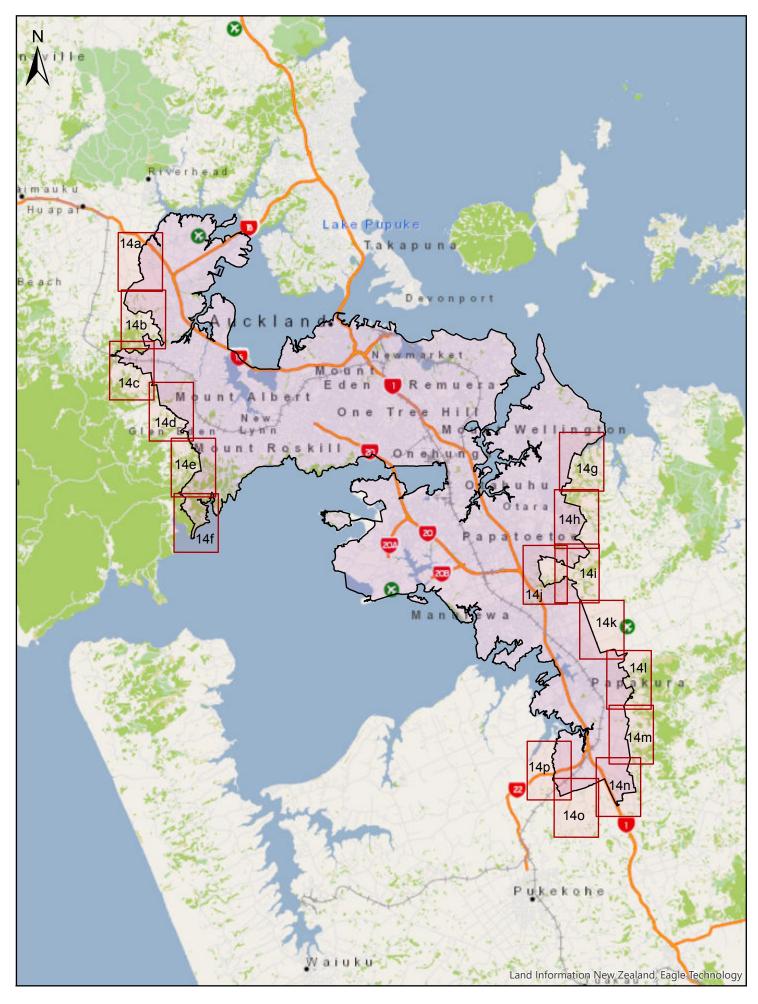

| Α              | В                                                                                                                                                                                                                                                                                   | C              |
|----------------|-------------------------------------------------------------------------------------------------------------------------------------------------------------------------------------------------------------------------------------------------------------------------------------|----------------|
| Area name      | Area description and Map References                                                                                                                                                                                                                                                 | Date effective |
| Wellsford      | Area shown outlined and identified as an urban traffic area on map 'Wellsford (SLB-01)' dated 10 November 2018                                                                                                                                                                      | 30/06/2020     |
| Leigh          | Area shown outlined and identified as an urban traffic area on map 'Leigh (SLB-02)' dated 10 November 2018                                                                                                                                                                          | 30/06/2020     |
| Omaha          | Area shown outlined and identified as an urban traffic area on map 'Omaha (SLB-03)' dated 10 November 2018                                                                                                                                                                          | 30/06/2020     |
| Point Wells    | Area shown outlined and identified as an urban traffic area on map 'Point Wells (SLB-04)' dated 10 November 2018                                                                                                                                                                    | 30/06/2020     |
| Matakana       | Area shown outlined and identified as an urban traffic area on map 'Matakana (SLB-05)' dated 10 November 2018                                                                                                                                                                       | 30/06/2020     |
| Warkworth      | Area shown outlined and identified as an urban traffic area on map 'Warkworth (SLB-06)' dated 10 November 2018                                                                                                                                                                      | 30/06/2020     |
| Snells Beach   | Area shown outlined and identified as an urban traffic area on<br>map 'Snells Beach (SLB-07)' dated 10 November 2018. For<br>more detail of the northern boundary see map 'Snells Beach<br>(SLB-07a)' and more detail of the southern boundary see map<br>'Snells Beach (SLB-07b)'. | 30/06/2020     |
| Hibiscus Coast | Area shown outlined and identified as an urban traffic area on<br>map 'Hibiscus Coast (SLB-08)' dated 10 November 2018. For<br>more detail of the boundaries see maps 'Hibiscus Coast (SLB-<br>08a)' to 'Hibiscus Coast (SLB-08h)'.                                                 | 30/06/2020     |
| Helensville    | Area shown outlined and identified as an urban traffic area on map 'Helensville (SLB-09)', dated 10 November 2018                                                                                                                                                                   | 30/06/2020     |
| Waimauku       | Area shown outlined and identified as an urban traffic area on map 'Waimauku (SLB-10)' dated 10 November 2018                                                                                                                                                                       | 30/06/2020     |
| Kumeu          | Area shown outlined and identified as an urban traffic area on<br>map 'Kumeu (SLB-11)' dated 10 November 2018. For more<br>detail of the boundaries, see maps 'Kumeu (SLB-11a)' &<br>'Kumeu (SLB-11b)'.                                                                             | 30/06/2020     |
| Riverhead      | Area shown outlined and identified as an urban traffic area on map 'Riverhead (SLB-12)' dated 10 November 2018                                                                                                                                                                      | 30/06/2020     |
| North Shore    | Area shown outlined and identified as an urban traffic area on<br>map 'North Shore (SLB-13)' dated 10 November 2018. For<br>more detail of the northern boundary see maps 'North Shore<br>(SLB-13a)' to 'North Shore (SLB-13c)'.                                                    | 30/06/2020     |

| Α                       | В                                                                                                                                                                                                                                                | С              |
|-------------------------|--------------------------------------------------------------------------------------------------------------------------------------------------------------------------------------------------------------------------------------------------|----------------|
| Area name               | Area description and Map References                                                                                                                                                                                                              | Date effective |
| Auckland<br>Isthmus     | Area shown outlined and identified as an urban traffic area on<br>map 'Auckland Isthmus (SLB-14)' dated 10 November 2018.<br>For more detail of the boundaries see maps 'Auckland Isthmus<br>(SLB-14a)' to 'Auckland Isthmus (SLB-14p)'.         | 30/06/2020     |
| Waiheke Island          | The entirety of Waiheke Island shown outlined and identified<br>as an urban traffic area on map 'Waiheke Island (SLB-15)'<br>dated 10 November 2018                                                                                              | 30/06/2020     |
| Beachlands-<br>Maraetai | Area shown outlined and identified as an urban traffic area on<br>map 'Beachlands-Maretai (SLB-16) dated 10 November 2018.<br>For more detail of the boundaries, see maps 'Beachlands-<br>Maraetai (SLB-16a)' & 'Beachlands-Maraetai (SLB-16b)'. | 30/06/2020     |
| Clevedon                | Area shown outlined and identified as an urban traffic area on map 'Clevedon (SLB-17)' dated 10 November 2018                                                                                                                                    | 30/06/2020     |
| Pukekohe                | Area shown outlined and identified as an urban traffic area on<br>map 'Pukekohe (SLB-18)' dated 10 November 2018. For more<br>detail of the boundaries, see maps 'Pukekohe (SLB-18a)' to<br>'Pukekohe (SLB-18e)'.                                | 30/06/2020     |
| Kingseat                | Area shown outlined and identified as an urban traffic area on map 'Kingseat (SLB-19)' dated 10 November 2018                                                                                                                                    | 30/06/2020     |
| Clarks Beach            | Area shown outlined and identified as an urban traffic area on map 'Clarks beach (SLB-20) dated 10 November 2018                                                                                                                                 | 30/06/2020     |
| Glenbrook<br>Beach      | Area shown outlined and identified as an urban traffic area on map 'Glenbrook Beach (SLB-21)' dated 10 November 2018                                                                                                                             | 30/06/2020     |
| Waiuku                  | Area shown outlined and identified as an urban traffic area on map 'Waiuku (SLB-22)' dated 10 November 2018                                                                                                                                      | 30/06/2020     |