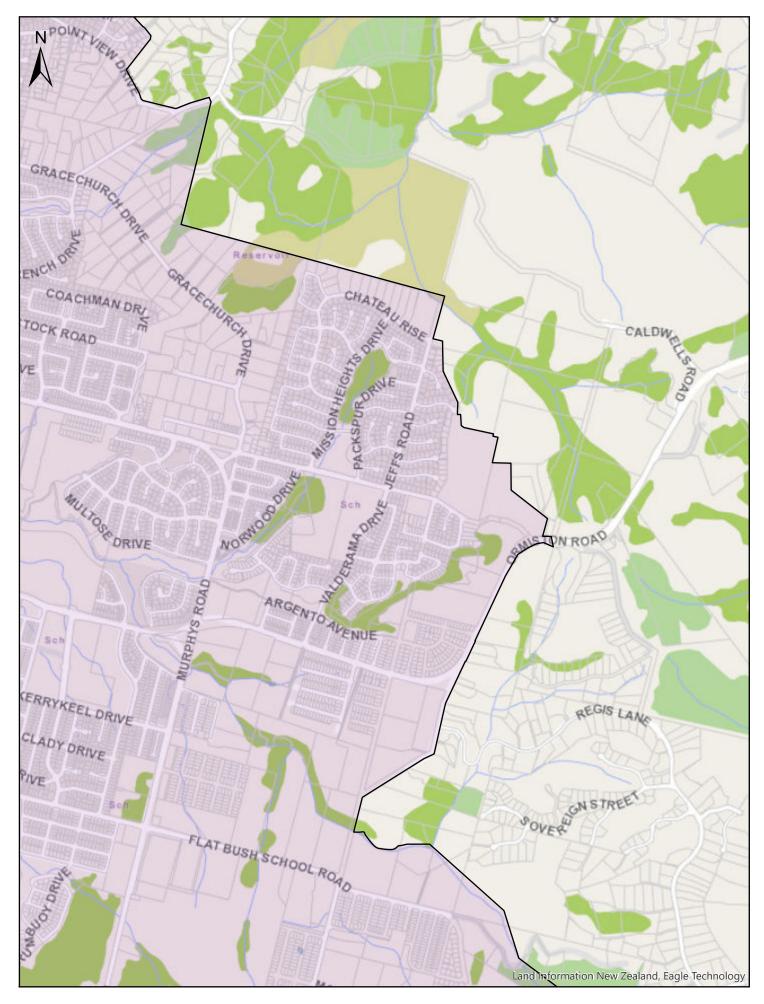

| Α                       | В                                                                                                                                                                                                                                                | С              |
|-------------------------|--------------------------------------------------------------------------------------------------------------------------------------------------------------------------------------------------------------------------------------------------|----------------|
| Area name               | Area description and Map References                                                                                                                                                                                                              | Date effective |
| Auckland<br>Isthmus     | Area shown outlined and identified as an urban traffic area on<br>map 'Auckland Isthmus (SLB-14)' dated 10 November 2018.<br>For more detail of the boundaries see maps 'Auckland Isthmus<br>(SLB-14a)' to 'Auckland Isthmus (SLB-14p)'.         | 30/06/2020     |
| Waiheke Island          | The entirety of Waiheke Island shown outlined and identified<br>as an urban traffic area on map 'Waiheke Island (SLB-15)'<br>dated 10 November 2018                                                                                              | 30/06/2020     |
| Beachlands-<br>Maraetai | Area shown outlined and identified as an urban traffic area on<br>map 'Beachlands-Maretai (SLB-16) dated 10 November 2018.<br>For more detail of the boundaries, see maps 'Beachlands-<br>Maraetai (SLB-16a)' & 'Beachlands-Maraetai (SLB-16b)'. | 30/06/2020     |
| Clevedon                | Area shown outlined and identified as an urban traffic area on map 'Clevedon (SLB-17)' dated 10 November 2018                                                                                                                                    | 30/06/2020     |
| Pukekohe                | Area shown outlined and identified as an urban traffic area on<br>map 'Pukekohe (SLB-18)' dated 10 November 2018. For more<br>detail of the boundaries, see maps 'Pukekohe (SLB-18a)' to<br>'Pukekohe (SLB-18e)'.                                | 30/06/2020     |
| Kingseat                | Area shown outlined and identified as an urban traffic area on map 'Kingseat (SLB-19)' dated 10 November 2018                                                                                                                                    | 30/06/2020     |
| Clarks Beach            | Area shown outlined and identified as an urban traffic area on map 'Clarks beach (SLB-20) dated 10 November 2018                                                                                                                                 | 30/06/2020     |
| Glenbrook<br>Beach      | Area shown outlined and identified as an urban traffic area on map 'Glenbrook Beach (SLB-21)' dated 10 November 2018                                                                                                                             | 30/06/2020     |
| Waiuku                  | Area shown outlined and identified as an urban traffic area on map 'Waiuku (SLB-22)' dated 10 November 2018                                                                                                                                      | 30/06/2020     |

| This map/plan is illustrative only and all information<br>should be independently verified on site before taking<br>any action. Copyright Auckland Transport. Land Parcel<br>Boundary information from LINZ (Crown Copyright Reserved).<br>Whilst due care has been taken, Auckland Transport gives<br>no warrantly as to the accuracy and completeness of any<br>information on this map/plan and accepts no liability for | Legend | Auckland Istnmus | Scale<br>0 1.5 3 6 Km    | Auckland 🎬                       |
|-----------------------------------------------------------------------------------------------------------------------------------------------------------------------------------------------------------------------------------------------------------------------------------------------------------------------------------------------------------------------------------------------------------------------------|--------|------------------|--------------------------|----------------------------------|
| any error, omission or use of the information.<br>Height datum: Auckland 1946.                                                                                                                                                                                                                                                                                                                                              |        | (SLB-14)         | Date: 10th November 2018 | An Auckland Council Organisation |