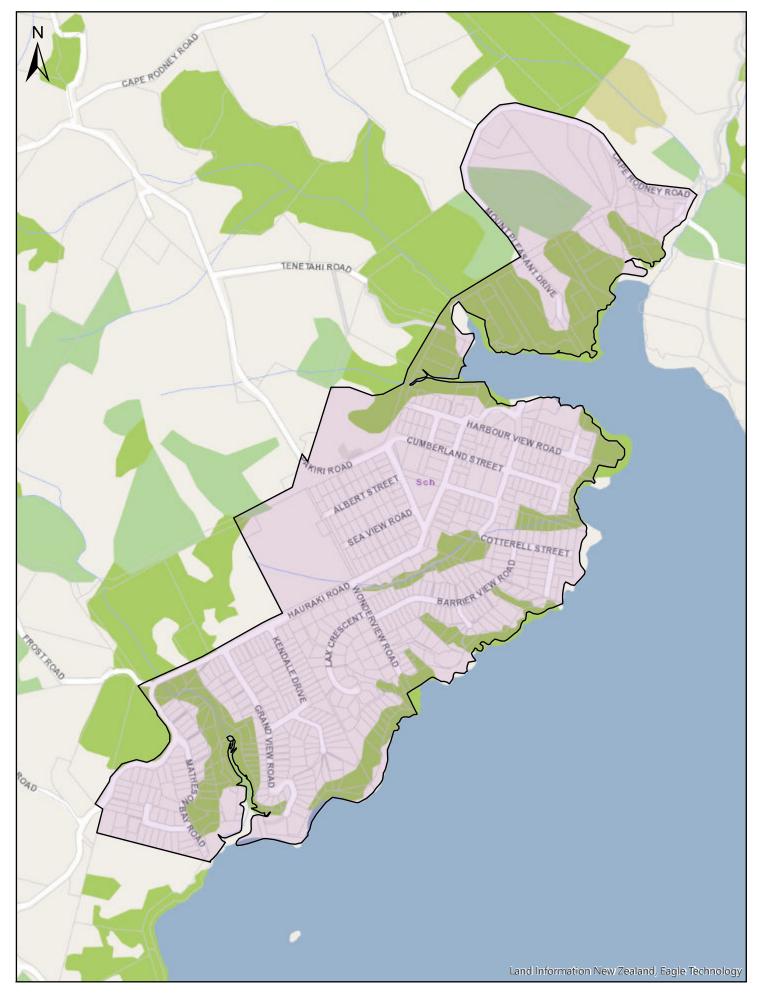

| Α              | В                                                                                                                                                                                                                                                                                   | C              |
|----------------|-------------------------------------------------------------------------------------------------------------------------------------------------------------------------------------------------------------------------------------------------------------------------------------|----------------|
| Area name      | Area description and Map References                                                                                                                                                                                                                                                 | Date effective |
| Wellsford      | Area shown outlined and identified as an urban traffic area on map 'Wellsford (SLB-01)' dated 10 November 2018                                                                                                                                                                      | 30/06/2020     |
| Leigh          | Area shown outlined and identified as an urban traffic area on map 'Leigh (SLB-02)' dated 10 November 2018                                                                                                                                                                          | 30/06/2020     |
| Omaha          | Area shown outlined and identified as an urban traffic area on map 'Omaha (SLB-03)' dated 10 November 2018                                                                                                                                                                          | 30/06/2020     |
| Point Wells    | Area shown outlined and identified as an urban traffic area on map 'Point Wells (SLB-04)' dated 10 November 2018                                                                                                                                                                    | 30/06/2020     |
| Matakana       | Area shown outlined and identified as an urban traffic area on map 'Matakana (SLB-05)' dated 10 November 2018                                                                                                                                                                       | 30/06/2020     |
| Warkworth      | Area shown outlined and identified as an urban traffic area on map 'Warkworth (SLB-06)' dated 10 November 2018                                                                                                                                                                      | 30/06/2020     |
| Snells Beach   | Area shown outlined and identified as an urban traffic area on<br>map 'Snells Beach (SLB-07)' dated 10 November 2018. For<br>more detail of the northern boundary see map 'Snells Beach<br>(SLB-07a)' and more detail of the southern boundary see map<br>'Snells Beach (SLB-07b)'. | 30/06/2020     |
| Hibiscus Coast | Area shown outlined and identified as an urban traffic area on<br>map 'Hibiscus Coast (SLB-08)' dated 10 November 2018. For<br>more detail of the boundaries see maps 'Hibiscus Coast (SLB-<br>08a)' to 'Hibiscus Coast (SLB-08h)'.                                                 | 30/06/2020     |
| Helensville    | Area shown outlined and identified as an urban traffic area on map 'Helensville (SLB-09)', dated 10 November 2018                                                                                                                                                                   | 30/06/2020     |
| Waimauku       | Area shown outlined and identified as an urban traffic area on map 'Waimauku (SLB-10)' dated 10 November 2018                                                                                                                                                                       | 30/06/2020     |
| Kumeu          | Area shown outlined and identified as an urban traffic area on<br>map 'Kumeu (SLB-11)' dated 10 November 2018. For more<br>detail of the boundaries, see maps 'Kumeu (SLB-11a)' &<br>'Kumeu (SLB-11b)'.                                                                             | 30/06/2020     |
| Riverhead      | Area shown outlined and identified as an urban traffic area on map 'Riverhead (SLB-12)' dated 10 November 2018                                                                                                                                                                      | 30/06/2020     |
| North Shore    | Area shown outlined and identified as an urban traffic area on<br>map 'North Shore (SLB-13)' dated 10 November 2018. For<br>more detail of the northern boundary see maps 'North Shore<br>(SLB-13a)' to 'North Shore (SLB-13c)'.                                                    | 30/06/2020     |