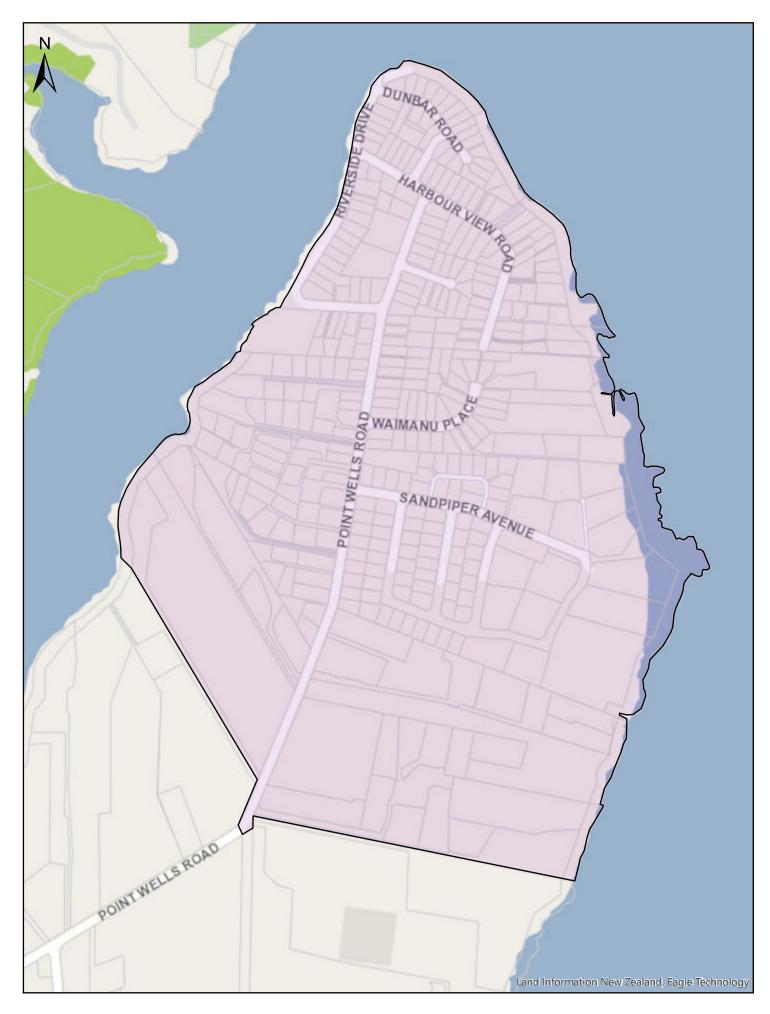

| Α              | В                                                                                                                                                                                                                                                                                   | C              |
|----------------|-------------------------------------------------------------------------------------------------------------------------------------------------------------------------------------------------------------------------------------------------------------------------------------|----------------|
| Area name      | Area description and Map References                                                                                                                                                                                                                                                 | Date effective |
| Wellsford      | Area shown outlined and identified as an urban traffic area on map 'Wellsford (SLB-01)' dated 10 November 2018                                                                                                                                                                      | 30/06/2020     |
| Leigh          | Area shown outlined and identified as an urban traffic area on map 'Leigh (SLB-02)' dated 10 November 2018                                                                                                                                                                          | 30/06/2020     |
| Omaha          | Area shown outlined and identified as an urban traffic area on map 'Omaha (SLB-03)' dated 10 November 2018                                                                                                                                                                          | 30/06/2020     |
| Point Wells    | Area shown outlined and identified as an urban traffic area on map 'Point Wells (SLB-04)' dated 10 November 2018                                                                                                                                                                    | 30/06/2020     |
| Matakana       | Area shown outlined and identified as an urban traffic area on map 'Matakana (SLB-05)' dated 10 November 2018                                                                                                                                                                       | 30/06/2020     |
| Warkworth      | Area shown outlined and identified as an urban traffic area on map 'Warkworth (SLB-06)' dated 10 November 2018                                                                                                                                                                      | 30/06/2020     |
| Snells Beach   | Area shown outlined and identified as an urban traffic area on<br>map 'Snells Beach (SLB-07)' dated 10 November 2018. For<br>more detail of the northern boundary see map 'Snells Beach<br>(SLB-07a)' and more detail of the southern boundary see map<br>'Snells Beach (SLB-07b)'. | 30/06/2020     |
| Hibiscus Coast | Area shown outlined and identified as an urban traffic area on<br>map 'Hibiscus Coast (SLB-08)' dated 10 November 2018. For<br>more detail of the boundaries see maps 'Hibiscus Coast (SLB-<br>08a)' to 'Hibiscus Coast (SLB-08h)'.                                                 | 30/06/2020     |
| Helensville    | Area shown outlined and identified as an urban traffic area on map 'Helensville (SLB-09)', dated 10 November 2018                                                                                                                                                                   | 30/06/2020     |
| Waimauku       | Area shown outlined and identified as an urban traffic area on map 'Waimauku (SLB-10)' dated 10 November 2018                                                                                                                                                                       | 30/06/2020     |
| Kumeu          | Area shown outlined and identified as an urban traffic area on<br>map 'Kumeu (SLB-11)' dated 10 November 2018. For more<br>detail of the boundaries, see maps 'Kumeu (SLB-11a)' &<br>'Kumeu (SLB-11b)'.                                                                             | 30/06/2020     |
| Riverhead      | Area shown outlined and identified as an urban traffic area on map 'Riverhead (SLB-12)' dated 10 November 2018                                                                                                                                                                      | 30/06/2020     |
| North Shore    | Area shown outlined and identified as an urban traffic area on<br>map 'North Shore (SLB-13)' dated 10 November 2018. For<br>more detail of the northern boundary see maps 'North Shore<br>(SLB-13a)' to 'North Shore (SLB-13c)'.                                                    | 30/06/2020     |