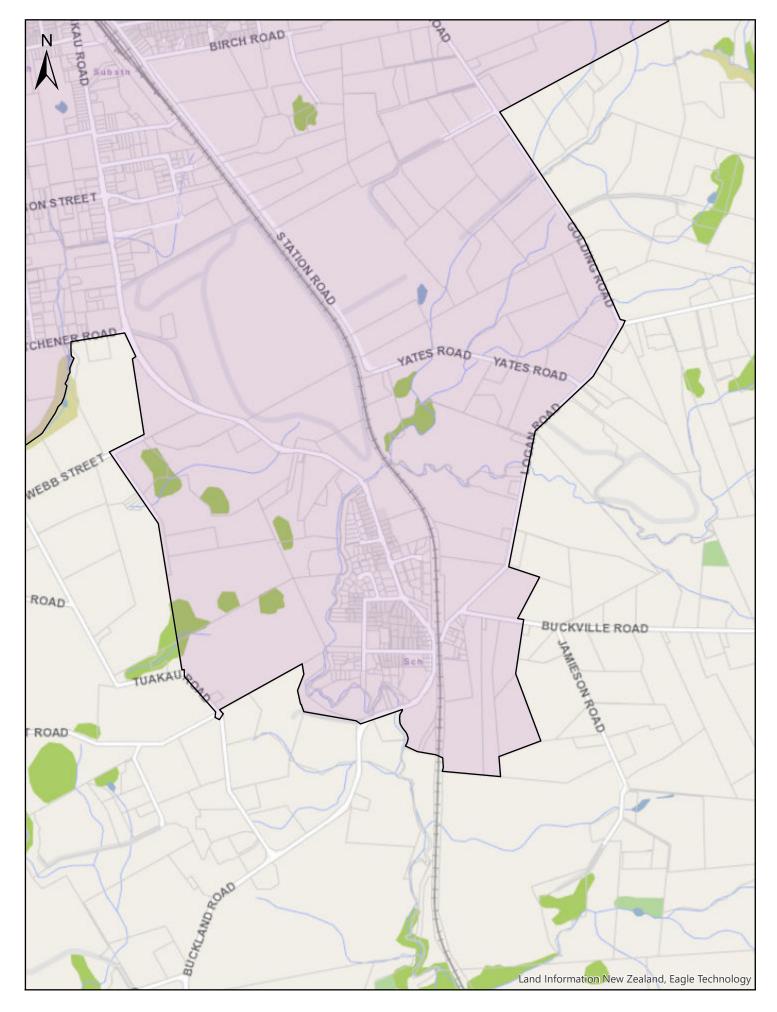

| Α                       | В                                                                                                                                                                                                                                                | С              |
|-------------------------|--------------------------------------------------------------------------------------------------------------------------------------------------------------------------------------------------------------------------------------------------|----------------|
| Area name               | Area description and Map References                                                                                                                                                                                                              | Date effective |
| Auckland<br>Isthmus     | Area shown outlined and identified as an urban traffic area on<br>map 'Auckland Isthmus (SLB-14)' dated 10 November 2018.<br>For more detail of the boundaries see maps 'Auckland Isthmus<br>(SLB-14a)' to 'Auckland Isthmus (SLB-14p)'.         | 30/06/2020     |
| Waiheke Island          | The entirety of Waiheke Island shown outlined and identified<br>as an urban traffic area on map 'Waiheke Island (SLB-15)'<br>dated 10 November 2018                                                                                              | 30/06/2020     |
| Beachlands-<br>Maraetai | Area shown outlined and identified as an urban traffic area on<br>map 'Beachlands-Maretai (SLB-16) dated 10 November 2018.<br>For more detail of the boundaries, see maps 'Beachlands-<br>Maraetai (SLB-16a)' & 'Beachlands-Maraetai (SLB-16b)'. | 30/06/2020     |
| Clevedon                | Area shown outlined and identified as an urban traffic area on map 'Clevedon (SLB-17)' dated 10 November 2018                                                                                                                                    | 30/06/2020     |
| Pukekohe                | Area shown outlined and identified as an urban traffic area on<br>map 'Pukekohe (SLB-18)' dated 10 November 2018. For more<br>detail of the boundaries, see maps 'Pukekohe (SLB-18a)' to<br>'Pukekohe (SLB-18e)'.                                | 30/06/2020     |
| Kingseat                | Area shown outlined and identified as an urban traffic area on map 'Kingseat (SLB-19)' dated 10 November 2018                                                                                                                                    | 30/06/2020     |
| Clarks Beach            | Area shown outlined and identified as an urban traffic area on map 'Clarks beach (SLB-20) dated 10 November 2018                                                                                                                                 | 30/06/2020     |
| Glenbrook<br>Beach      | Area shown outlined and identified as an urban traffic area on map 'Glenbrook Beach (SLB-21)' dated 10 November 2018                                                                                                                             | 30/06/2020     |
| Waiuku                  | Area shown outlined and identified as an urban traffic area on map 'Waiuku (SLB-22)' dated 10 November 2018                                                                                                                                      | 30/06/2020     |