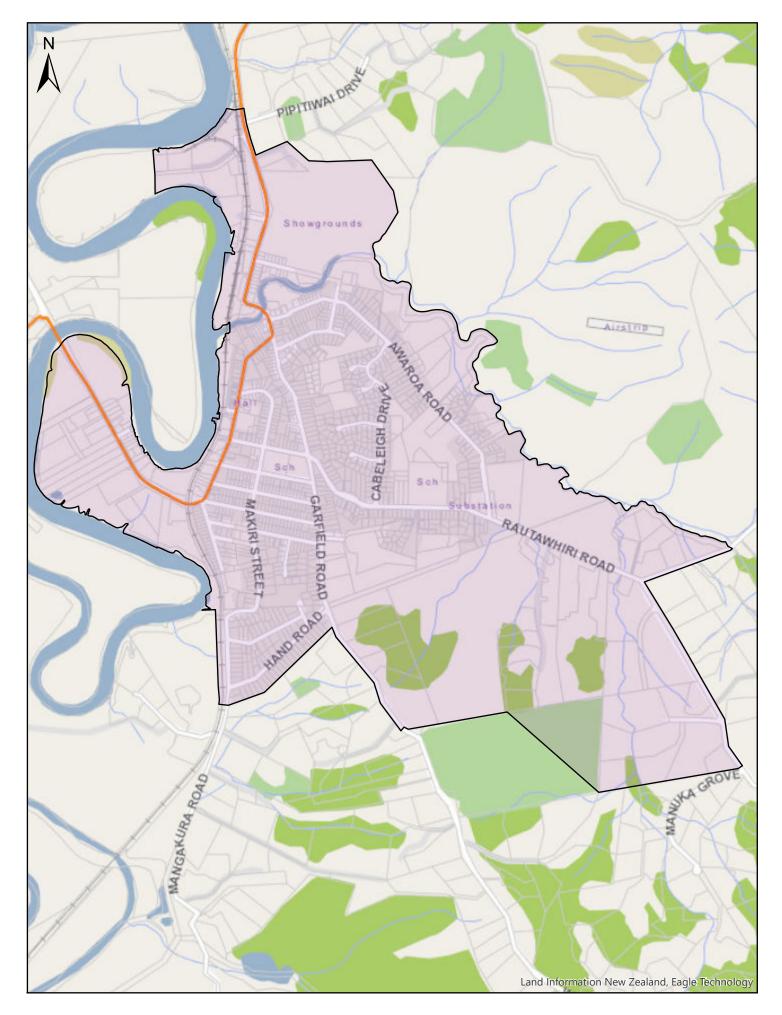

| Α              | В                                                                                                                                                                                                                                                                                   | C              |
|----------------|-------------------------------------------------------------------------------------------------------------------------------------------------------------------------------------------------------------------------------------------------------------------------------------|----------------|
| Area name      | Area description and Map References                                                                                                                                                                                                                                                 | Date effective |
| Wellsford      | Area shown outlined and identified as an urban traffic area on map 'Wellsford (SLB-01)' dated 10 November 2018                                                                                                                                                                      | 30/06/2020     |
| Leigh          | Area shown outlined and identified as an urban traffic area on map 'Leigh (SLB-02)' dated 10 November 2018                                                                                                                                                                          | 30/06/2020     |
| Omaha          | Area shown outlined and identified as an urban traffic area on map 'Omaha (SLB-03)' dated 10 November 2018                                                                                                                                                                          | 30/06/2020     |
| Point Wells    | Area shown outlined and identified as an urban traffic area on map 'Point Wells (SLB-04)' dated 10 November 2018                                                                                                                                                                    | 30/06/2020     |
| Matakana       | Area shown outlined and identified as an urban traffic area on map 'Matakana (SLB-05)' dated 10 November 2018                                                                                                                                                                       | 30/06/2020     |
| Warkworth      | Area shown outlined and identified as an urban traffic area on map 'Warkworth (SLB-06)' dated 10 November 2018                                                                                                                                                                      | 30/06/2020     |
| Snells Beach   | Area shown outlined and identified as an urban traffic area on<br>map 'Snells Beach (SLB-07)' dated 10 November 2018. For<br>more detail of the northern boundary see map 'Snells Beach<br>(SLB-07a)' and more detail of the southern boundary see map<br>'Snells Beach (SLB-07b)'. | 30/06/2020     |
| Hibiscus Coast | Area shown outlined and identified as an urban traffic area on<br>map 'Hibiscus Coast (SLB-08)' dated 10 November 2018. For<br>more detail of the boundaries see maps 'Hibiscus Coast (SLB-<br>08a)' to 'Hibiscus Coast (SLB-08h)'.                                                 | 30/06/2020     |
| Helensville    | Area shown outlined and identified as an urban traffic area on map 'Helensville (SLB-09)', dated 10 November 2018                                                                                                                                                                   | 30/06/2020     |
| Waimauku       | Area shown outlined and identified as an urban traffic area on map 'Waimauku (SLB-10)' dated 10 November 2018                                                                                                                                                                       | 30/06/2020     |
| Kumeu          | Area shown outlined and identified as an urban traffic area on<br>map 'Kumeu (SLB-11)' dated 10 November 2018. For more<br>detail of the boundaries, see maps 'Kumeu (SLB-11a)' &<br>'Kumeu (SLB-11b)'.                                                                             | 30/06/2020     |
| Riverhead      | Area shown outlined and identified as an urban traffic area on map 'Riverhead (SLB-12)' dated 10 November 2018                                                                                                                                                                      | 30/06/2020     |
| North Shore    | Area shown outlined and identified as an urban traffic area on<br>map 'North Shore (SLB-13)' dated 10 November 2018. For<br>more detail of the northern boundary see maps 'North Shore<br>(SLB-13a)' to 'North Shore (SLB-13c)'.                                                    | 30/06/2020     |