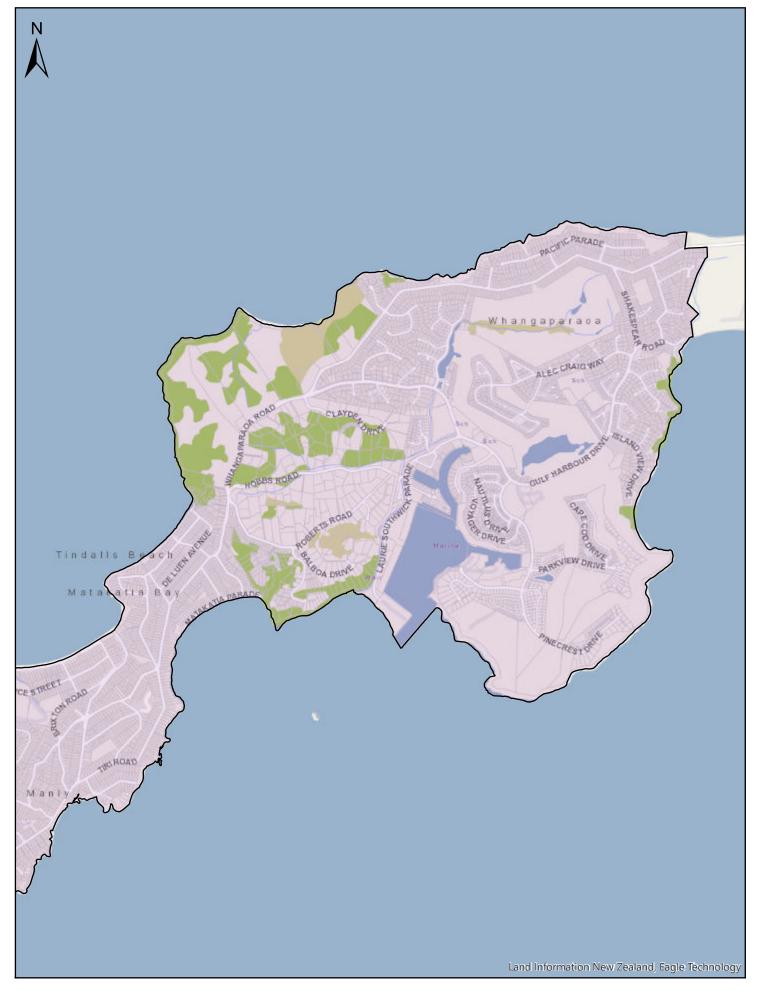

| Α              | В                                                                                                                                                                                                                                                                                   | C              |
|----------------|-------------------------------------------------------------------------------------------------------------------------------------------------------------------------------------------------------------------------------------------------------------------------------------|----------------|
| Area name      | Area description and Map References                                                                                                                                                                                                                                                 | Date effective |
| Wellsford      | Area shown outlined and identified as an urban traffic area on map 'Wellsford (SLB-01)' dated 10 November 2018                                                                                                                                                                      | 30/06/2020     |
| Leigh          | Area shown outlined and identified as an urban traffic area on map 'Leigh (SLB-02)' dated 10 November 2018                                                                                                                                                                          | 30/06/2020     |
| Omaha          | Area shown outlined and identified as an urban traffic area on map 'Omaha (SLB-03)' dated 10 November 2018                                                                                                                                                                          | 30/06/2020     |
| Point Wells    | Area shown outlined and identified as an urban traffic area on map 'Point Wells (SLB-04)' dated 10 November 2018                                                                                                                                                                    | 30/06/2020     |
| Matakana       | Area shown outlined and identified as an urban traffic area on map 'Matakana (SLB-05)' dated 10 November 2018                                                                                                                                                                       | 30/06/2020     |
| Warkworth      | Area shown outlined and identified as an urban traffic area on map 'Warkworth (SLB-06)' dated 10 November 2018                                                                                                                                                                      | 30/06/2020     |
| Snells Beach   | Area shown outlined and identified as an urban traffic area on<br>map 'Snells Beach (SLB-07)' dated 10 November 2018. For<br>more detail of the northern boundary see map 'Snells Beach<br>(SLB-07a)' and more detail of the southern boundary see map<br>'Snells Beach (SLB-07b)'. | 30/06/2020     |
| Hibiscus Coast | Area shown outlined and identified as an urban traffic area on<br>map 'Hibiscus Coast (SLB-08)' dated 10 November 2018. For<br>more detail of the boundaries see maps 'Hibiscus Coast (SLB-<br>08a)' to 'Hibiscus Coast (SLB-08h)'.                                                 | 30/06/2020     |
| Helensville    | Area shown outlined and identified as an urban traffic area on map 'Helensville (SLB-09)', dated 10 November 2018                                                                                                                                                                   | 30/06/2020     |
| Waimauku       | Area shown outlined and identified as an urban traffic area on map 'Waimauku (SLB-10)' dated 10 November 2018                                                                                                                                                                       | 30/06/2020     |
| Kumeu          | Area shown outlined and identified as an urban traffic area on<br>map 'Kumeu (SLB-11)' dated 10 November 2018. For more<br>detail of the boundaries, see maps 'Kumeu (SLB-11a)' &<br>'Kumeu (SLB-11b)'.                                                                             | 30/06/2020     |
| Riverhead      | Area shown outlined and identified as an urban traffic area on map 'Riverhead (SLB-12)' dated 10 November 2018                                                                                                                                                                      | 30/06/2020     |
| North Shore    | Area shown outlined and identified as an urban traffic area on<br>map 'North Shore (SLB-13)' dated 10 November 2018. For<br>more detail of the northern boundary see maps 'North Shore<br>(SLB-13a)' to 'North Shore (SLB-13c)'.                                                    | 30/06/2020     |