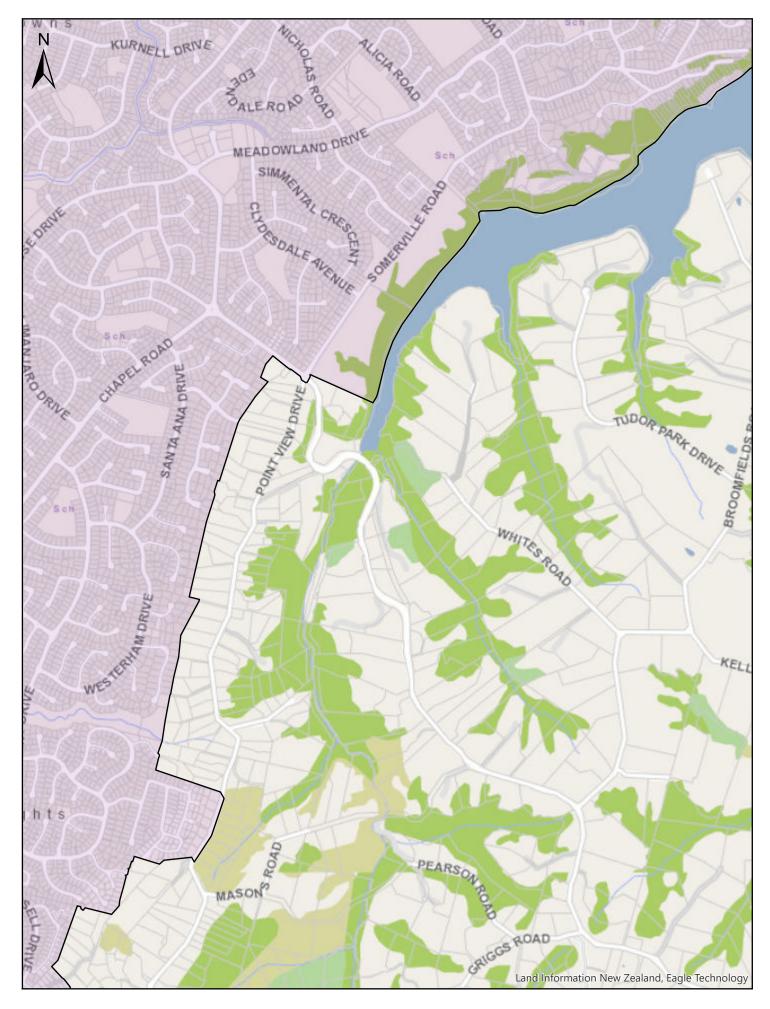

## Schedule 1: Urban traffic areas

The areas described in this Schedule or shown on a map referenced in this Schedule are designated urban traffic areas on and from the date specified in column C, and all roads within these areas have a speed limit of 50 km/h, unless:

- (a) the road is not within the Auckland transport system; or
- (b) the road is included in Schedule 2,3,4,7 or 8 of this bylaw; or
- (c) a seasonal speed limit or variable speed limit is in effect under Schedule 5 or 6 of this bylaw; or
- (d) an emergency speed limit or temporary speed limit is in force.

The roads outside the areas described in this Schedule or shown on a map referenced in this Schedule, have a speed limit of 100 km/h on and from the date specified in column C, unless:

- (a) the road is not within the Auckland transport system; or
- (b) the road is included in Schedule 2,3,4,7 or 8 of this bylaw; or
- (c) a seasonal speed limit or variable speed limit is in effect under Schedule 5 or 6 of this bylaw; or
- (d) an emergency speed limit or temporary speed limit is in force.