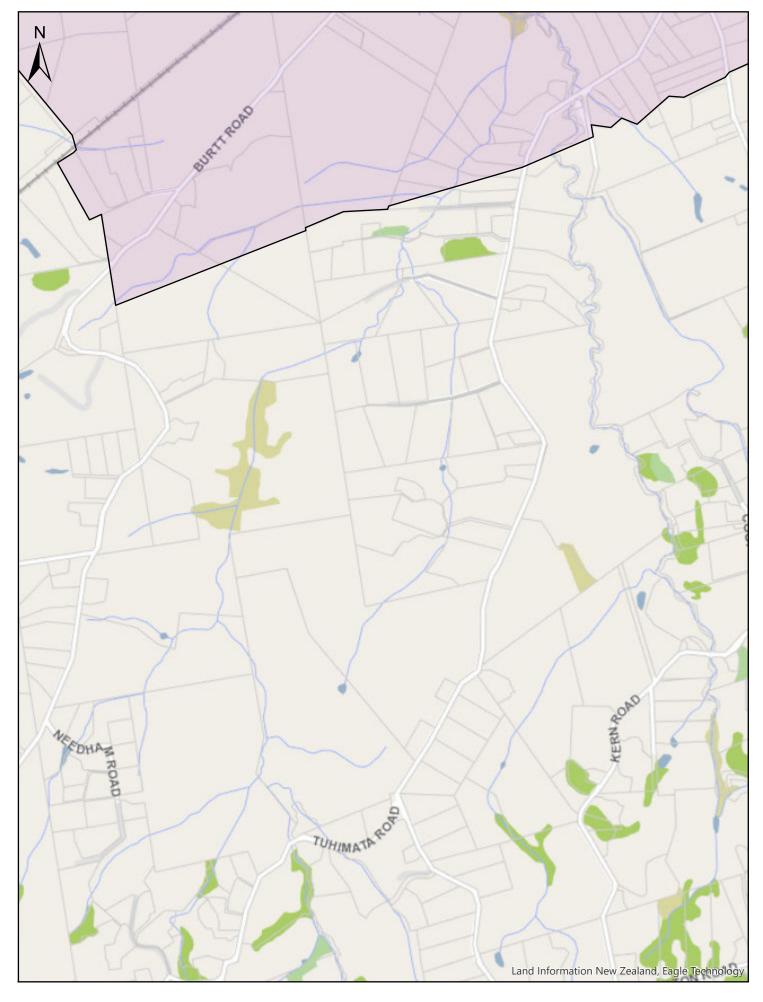

## Schedule 1: Urban traffic areas

The areas described in this Schedule or shown on a map referenced in this Schedule are designated urban traffic areas on and from the date specified in column C, and all roads within these areas have a speed limit of 50 km/h, unless:

- (a) the road is not within the Auckland transport system; or
- (b) the road is included in Schedule 2,3,4,7 or 8 of this bylaw; or
- (c) a seasonal speed limit or variable speed limit is in effect under Schedule 5 or 6 of this bylaw; or
- (d) an emergency speed limit or temporary speed limit is in force.

The roads outside the areas described in this Schedule or shown on a map referenced in this Schedule, have a speed limit of 100 km/h on and from the date specified in column C, unless:

- (a) the road is not within the Auckland transport system; or
- (b) the road is included in Schedule 2,3,4,7 or 8 of this bylaw; or
- (c) a seasonal speed limit or variable speed limit is in effect under Schedule 5 or 6 of this bylaw; or
- (d) an emergency speed limit or temporary speed limit is in force.