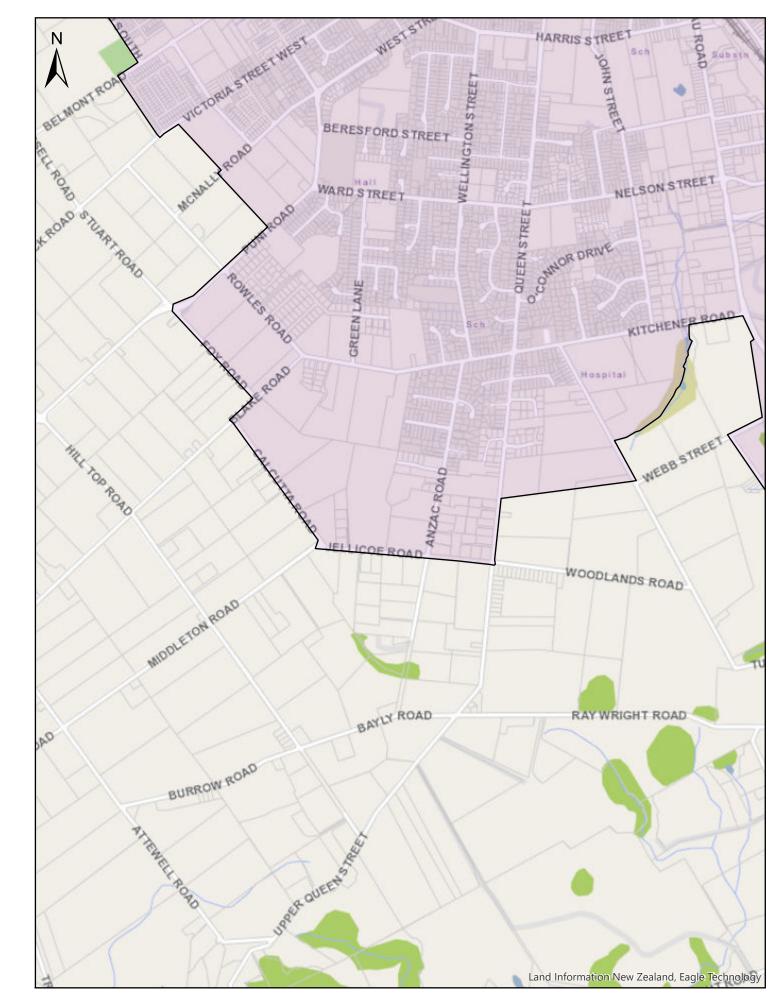

| Α                       | В                                                                                                                                                                                                                                                | С              |
|-------------------------|--------------------------------------------------------------------------------------------------------------------------------------------------------------------------------------------------------------------------------------------------|----------------|
| Area name               | Area description and Map References                                                                                                                                                                                                              | Date effective |
| Auckland<br>Isthmus     | Area shown outlined and identified as an urban traffic area on<br>map 'Auckland Isthmus (SLB-14)' dated 10 November 2018.<br>For more detail of the boundaries see maps 'Auckland Isthmus<br>(SLB-14a)' to 'Auckland Isthmus (SLB-14p)'.         | 30/06/2020     |
| Waiheke Island          | The entirety of Waiheke Island shown outlined and identified<br>as an urban traffic area on map 'Waiheke Island (SLB-15)'<br>dated 10 November 2018                                                                                              | 30/06/2020     |
| Beachlands-<br>Maraetai | Area shown outlined and identified as an urban traffic area on<br>map 'Beachlands-Maretai (SLB-16) dated 10 November 2018.<br>For more detail of the boundaries, see maps 'Beachlands-<br>Maraetai (SLB-16a)' & 'Beachlands-Maraetai (SLB-16b)'. | 30/06/2020     |
| Clevedon                | Area shown outlined and identified as an urban traffic area on map 'Clevedon (SLB-17)' dated 10 November 2018                                                                                                                                    | 30/06/2020     |
| Pukekohe                | Area shown outlined and identified as an urban traffic area on<br>map 'Pukekohe (SLB-18)' dated 10 November 2018. For more<br>detail of the boundaries, see maps 'Pukekohe (SLB-18a)' to<br>'Pukekohe (SLB-18e)'.                                | 30/06/2020     |
| Kingseat                | Area shown outlined and identified as an urban traffic area on map 'Kingseat (SLB-19)' dated 10 November 2018                                                                                                                                    | 30/06/2020     |
| Clarks Beach            | Area shown outlined and identified as an urban traffic area on map 'Clarks beach (SLB-20) dated 10 November 2018                                                                                                                                 | 30/06/2020     |
| Glenbrook<br>Beach      | Area shown outlined and identified as an urban traffic area on map 'Glenbrook Beach (SLB-21)' dated 10 November 2018                                                                                                                             | 30/06/2020     |
| Waiuku                  | Area shown outlined and identified as an urban traffic area on map 'Waiuku (SLB-22)' dated 10 November 2018                                                                                                                                      | 30/06/2020     |