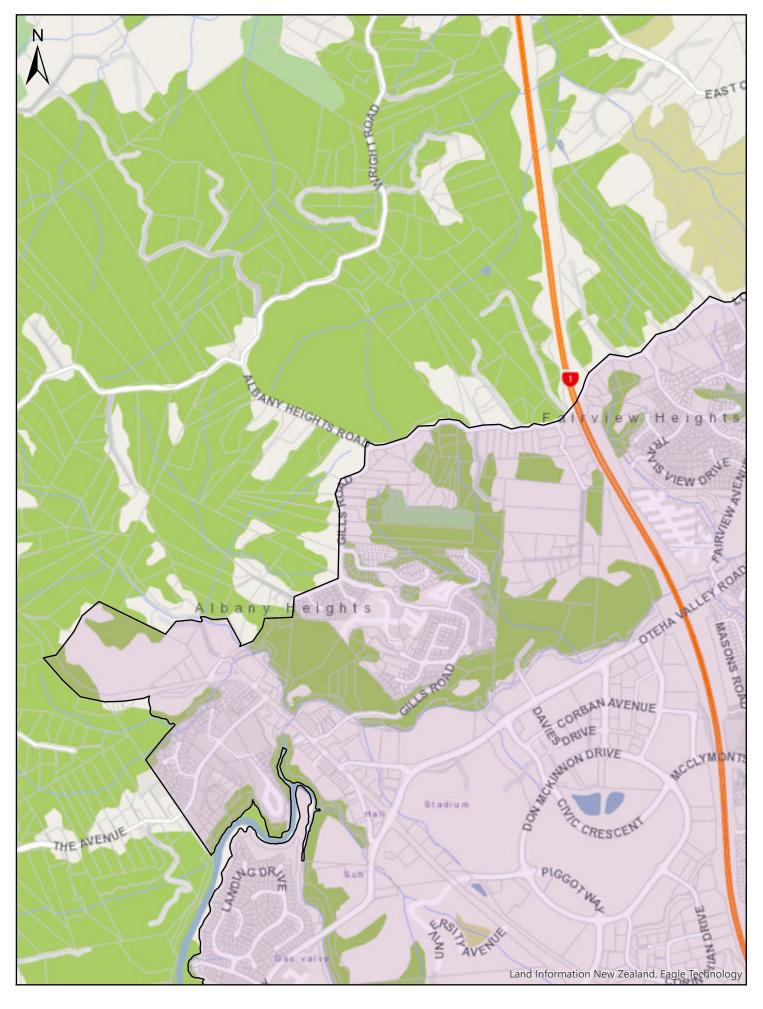

| Α              | В                                                                                                                                                                                                                                                                                   | C              |
|----------------|-------------------------------------------------------------------------------------------------------------------------------------------------------------------------------------------------------------------------------------------------------------------------------------|----------------|
| Area name      | Area description and Map References                                                                                                                                                                                                                                                 | Date effective |
| Wellsford      | Area shown outlined and identified as an urban traffic area on map 'Wellsford (SLB-01)' dated 10 November 2018                                                                                                                                                                      | 30/06/2020     |
| Leigh          | Area shown outlined and identified as an urban traffic area on map 'Leigh (SLB-02)' dated 10 November 2018                                                                                                                                                                          | 30/06/2020     |
| Omaha          | Area shown outlined and identified as an urban traffic area on map 'Omaha (SLB-03)' dated 10 November 2018                                                                                                                                                                          | 30/06/2020     |
| Point Wells    | Area shown outlined and identified as an urban traffic area on map 'Point Wells (SLB-04)' dated 10 November 2018                                                                                                                                                                    | 30/06/2020     |
| Matakana       | Area shown outlined and identified as an urban traffic area on map 'Matakana (SLB-05)' dated 10 November 2018                                                                                                                                                                       | 30/06/2020     |
| Warkworth      | Area shown outlined and identified as an urban traffic area on map 'Warkworth (SLB-06)' dated 10 November 2018                                                                                                                                                                      | 30/06/2020     |
| Snells Beach   | Area shown outlined and identified as an urban traffic area on<br>map 'Snells Beach (SLB-07)' dated 10 November 2018. For<br>more detail of the northern boundary see map 'Snells Beach<br>(SLB-07a)' and more detail of the southern boundary see map<br>'Snells Beach (SLB-07b)'. | 30/06/2020     |
| Hibiscus Coast | Area shown outlined and identified as an urban traffic area on<br>map 'Hibiscus Coast (SLB-08)' dated 10 November 2018. For<br>more detail of the boundaries see maps 'Hibiscus Coast (SLB-<br>08a)' to 'Hibiscus Coast (SLB-08h)'.                                                 | 30/06/2020     |
| Helensville    | Area shown outlined and identified as an urban traffic area on map 'Helensville (SLB-09)', dated 10 November 2018                                                                                                                                                                   | 30/06/2020     |
| Waimauku       | Area shown outlined and identified as an urban traffic area on map 'Waimauku (SLB-10)' dated 10 November 2018                                                                                                                                                                       | 30/06/2020     |
| Kumeu          | Area shown outlined and identified as an urban traffic area on<br>map 'Kumeu (SLB-11)' dated 10 November 2018. For more<br>detail of the boundaries, see maps 'Kumeu (SLB-11a)' &<br>'Kumeu (SLB-11b)'.                                                                             | 30/06/2020     |
| Riverhead      | Area shown outlined and identified as an urban traffic area on map 'Riverhead (SLB-12)' dated 10 November 2018                                                                                                                                                                      | 30/06/2020     |
| North Shore    | Area shown outlined and identified as an urban traffic area on<br>map 'North Shore (SLB-13)' dated 10 November 2018. For<br>more detail of the northern boundary see maps 'North Shore<br>(SLB-13a)' to 'North Shore (SLB-13c)'.                                                    | 30/06/2020     |

| This map/plan is illustrative only and all information<br>should be independently verified on site before taking<br>any action. Copyright Auckland Transport. Land Parcel<br>Boundary information from LINZ (Crown Copyright Reserved).<br>Whilst due care has been taken, Auckland Transport gives | Legend | Urban Traffic Area   | Scale<br>0 0.75 1.5 3 Km | Auckland 💥                       |
|-----------------------------------------------------------------------------------------------------------------------------------------------------------------------------------------------------------------------------------------------------------------------------------------------------|--------|----------------------|--------------------------|----------------------------------|
| no warranty as to the accuracy and completeness of any<br>information on this map/plan and accepts no liability for<br>any error, omission or use of the information.<br>Height datum: Auckland 1946.                                                                                               |        | North Shore (SLB-13) | Date: 10th November 2018 | An Auckland Council Organisation |