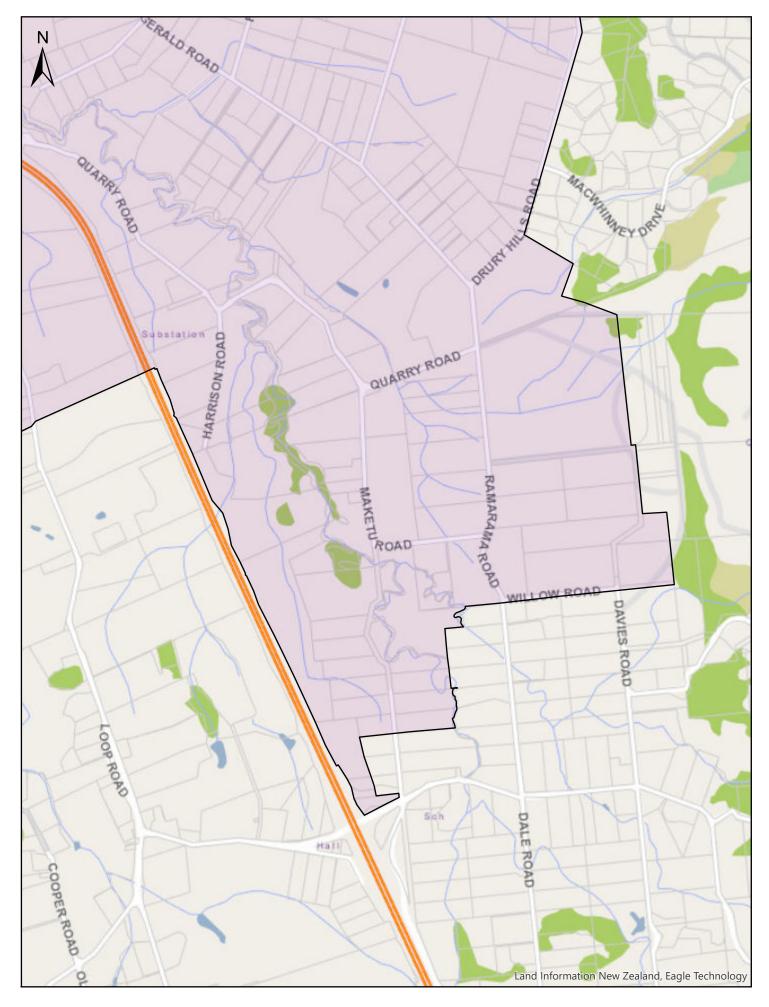

## Schedule 1: Urban traffic areas

The areas described in this Schedule or shown on a map referenced in this Schedule are designated urban traffic areas on and from the date specified in column C, and all roads within these areas have a speed limit of 50 km/h, unless:

- (a) the road is not within the Auckland transport system; or
- (b) the road is included in Schedule 2,3,4,7 or 8 of this bylaw; or
- (c) a seasonal speed limit or variable speed limit is in effect under Schedule 5 or 6 of this bylaw; or
- (d) an emergency speed limit or temporary speed limit is in force.

The roads outside the areas described in this Schedule or shown on a map referenced in this Schedule, have a speed limit of 100 km/h on and from the date specified in column C, unless:

- (a) the road is not within the Auckland transport system; or
- (b) the road is included in Schedule 2,3,4,7 or 8 of this bylaw; or
- (c) a seasonal speed limit or variable speed limit is in effect under Schedule 5 or 6 of this bylaw; or
- (d) an emergency speed limit or temporary speed limit is in force.