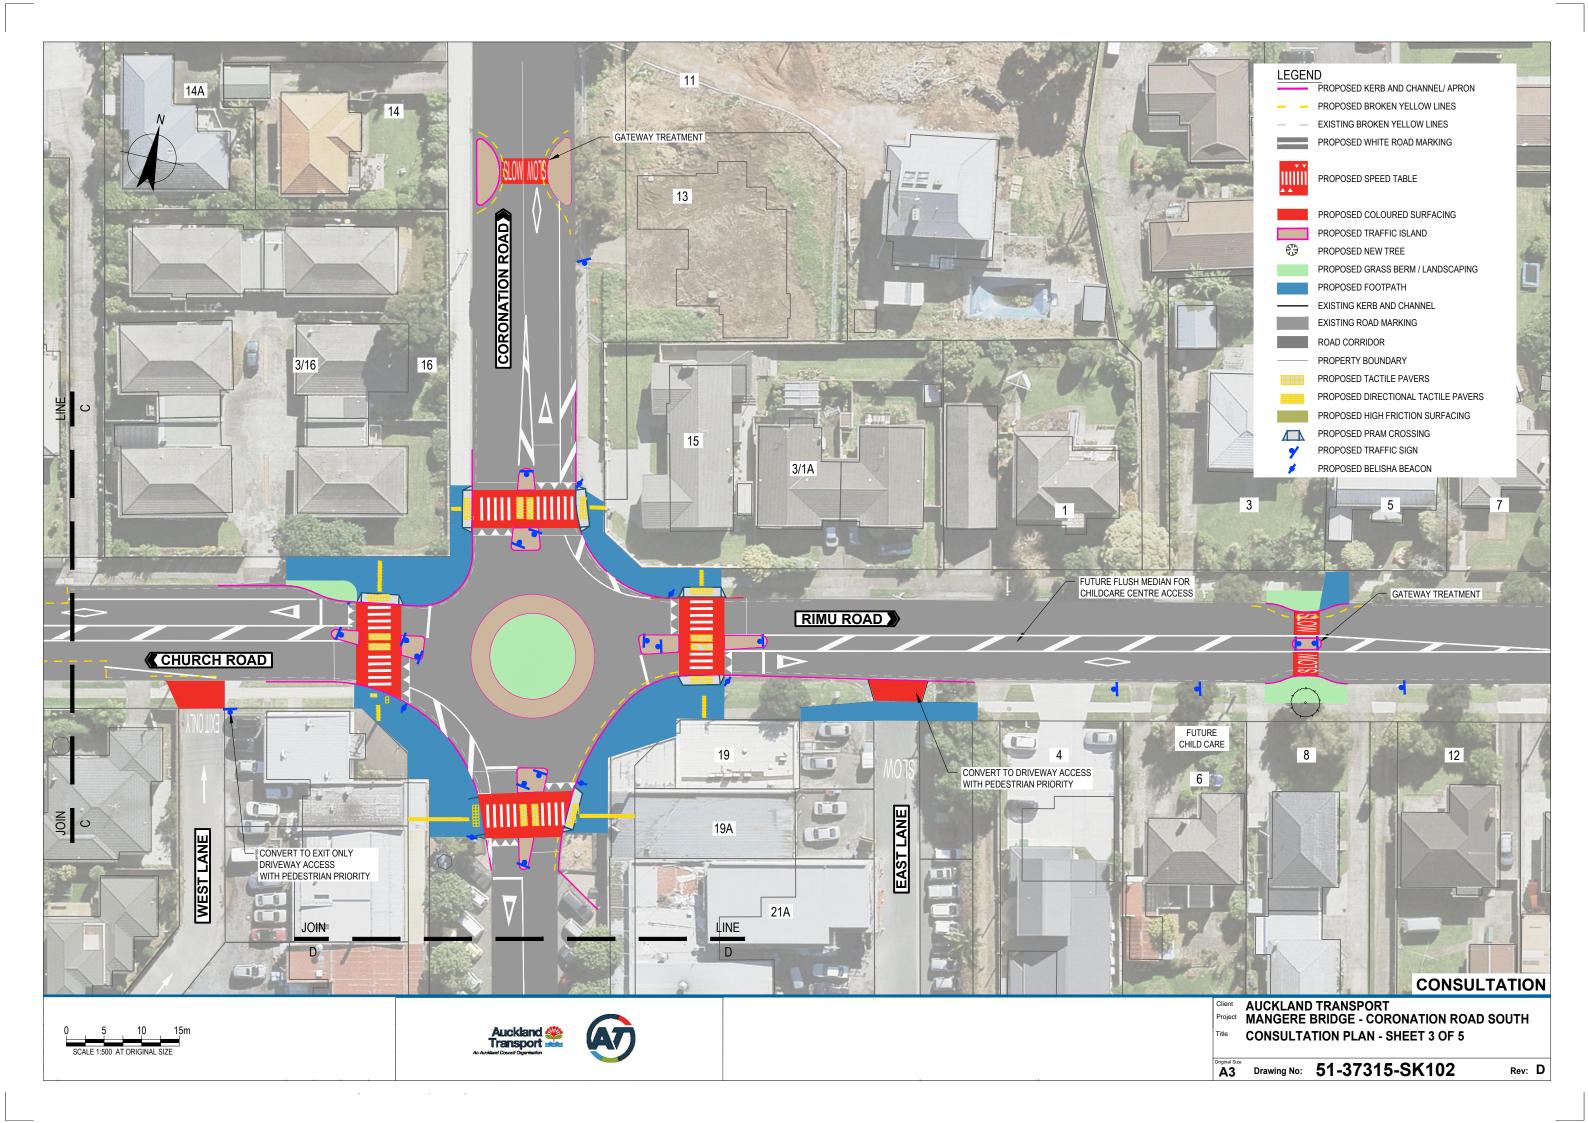

| C      |   | PROPOSED KERB AND CHANNEL/ APRON    |
|--------|---|-------------------------------------|
|        |   | PROPOSED BROKEN YELLOW LINES        |
|        |   | EXISTING BROKEN YELLOW LINES        |
|        |   | PROPOSED WHITE ROAD MARKING         |
|        |   | PROPOSED SPEED TABLE                |
| La la  |   | PROPOSED COLOURED SURFACING         |
|        |   | PROPOSED TRAFFIC ISLAND             |
|        |   | PROPOSED NEW TREE                   |
|        |   | PROPOSED GRASS BERM / LANDSCAPING   |
|        |   | PROPOSED FOOTPATH                   |
|        |   | EXISTING KERB AND CHANNEL           |
|        |   | EXISTING ROAD MARKING               |
| 4      |   | ROAD CORRIDOR                       |
|        |   | PROPERTY BOUNDARY                   |
| i i i  |   | PROPOSED TACTILE PAVERS             |
| C DOIN |   | PROPOSED DIRECTIONAL TACTILE PAVERS |
|        |   | PROPOSED HIGH FRICTION SURFACING    |
|        |   | PROPOSED PRAM CROSSING              |
|        | 7 | PROPOSED TRAFFIC SIGN               |
| al al  | 1 | PROPOSED BELISHA BEACON             |
|        |   |                                     |

## CONSULTATION

PROPOSED BELISHA BEACON

1

PROPOSED KERB AND CHANNEL/ APRON

LEGEND