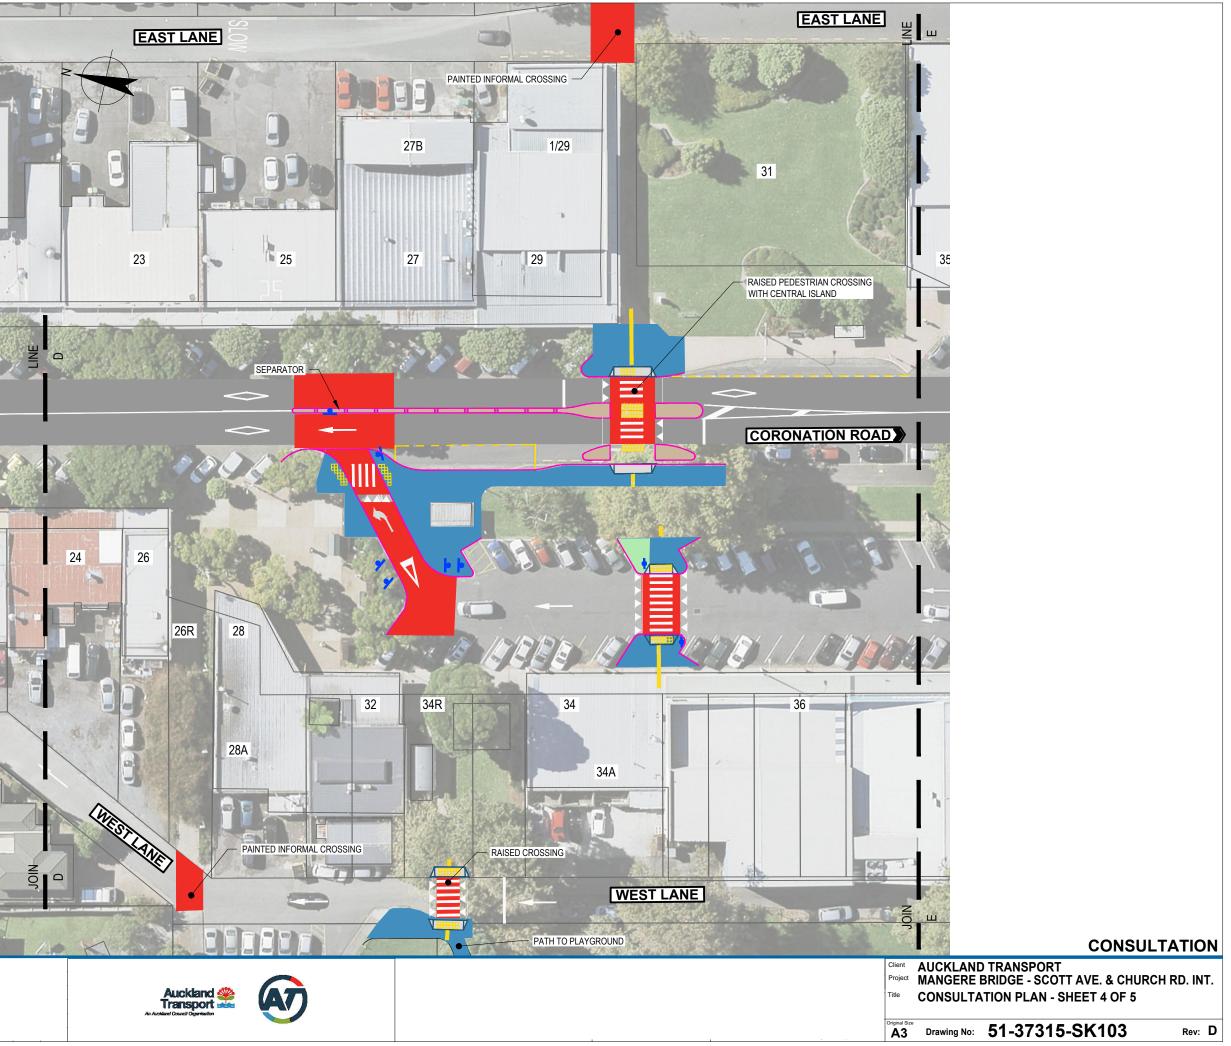

| C      |   | PROPOSED KERB AND CHANNEL/ APRON    |
|--------|---|-------------------------------------|
|        |   | PROPOSED BROKEN YELLOW LINES        |
|        |   | EXISTING BROKEN YELLOW LINES        |
|        |   | PROPOSED WHITE ROAD MARKING         |
|        |   | PROPOSED SPEED TABLE                |
| La la  |   | PROPOSED COLOURED SURFACING         |
|        |   | PROPOSED TRAFFIC ISLAND             |
|        |   | PROPOSED NEW TREE                   |
|        |   | PROPOSED GRASS BERM / LANDSCAPING   |
|        |   | PROPOSED FOOTPATH                   |
|        |   | EXISTING KERB AND CHANNEL           |
|        |   | EXISTING ROAD MARKING               |
| 4      |   | ROAD CORRIDOR                       |
|        |   | PROPERTY BOUNDARY                   |
| i i i  |   | PROPOSED TACTILE PAVERS             |
| C DOIN |   | PROPOSED DIRECTIONAL TACTILE PAVERS |
|        |   | PROPOSED HIGH FRICTION SURFACING    |
|        |   | PROPOSED PRAM CROSSING              |
|        | 7 | PROPOSED TRAFFIC SIGN               |
| al al  | 1 | PROPOSED BELISHA BEACON             |
|        |   |                                     |

## CONSULTATION

PROPOSED BELISHA BEACON

1

PROPOSED KERB AND CHANNEL/ APRON

LEGEND