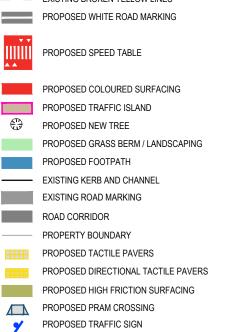

| C      |   | PROPOSED KERB AND CHANNEL/ APRON    |
|--------|---|-------------------------------------|
|        |   | PROPOSED BROKEN YELLOW LINES        |
|        |   | EXISTING BROKEN YELLOW LINES        |
|        |   | PROPOSED WHITE ROAD MARKING         |
|        |   | PROPOSED SPEED TABLE                |
| La la  |   | PROPOSED COLOURED SURFACING         |
|        |   | PROPOSED TRAFFIC ISLAND             |
|        |   | PROPOSED NEW TREE                   |
|        |   | PROPOSED GRASS BERM / LANDSCAPING   |
|        |   | PROPOSED FOOTPATH                   |
|        |   | EXISTING KERB AND CHANNEL           |
|        |   | EXISTING ROAD MARKING               |
| 4      |   | ROAD CORRIDOR                       |
|        |   | PROPERTY BOUNDARY                   |
| i i i  |   | PROPOSED TACTILE PAVERS             |
| C DOIN |   | PROPOSED DIRECTIONAL TACTILE PAVERS |
|        |   | PROPOSED HIGH FRICTION SURFACING    |
|        |   | PROPOSED PRAM CROSSING              |
|        | 7 | PROPOSED TRAFFIC SIGN               |
| al al  | 1 | PROPOSED BELISHA BEACON             |
|        |   |                                     |

## CONSULTATION

PROPOSED BELISHA BEACON

1

PROPOSED KERB AND CHANNEL/ APRON

LEGEND