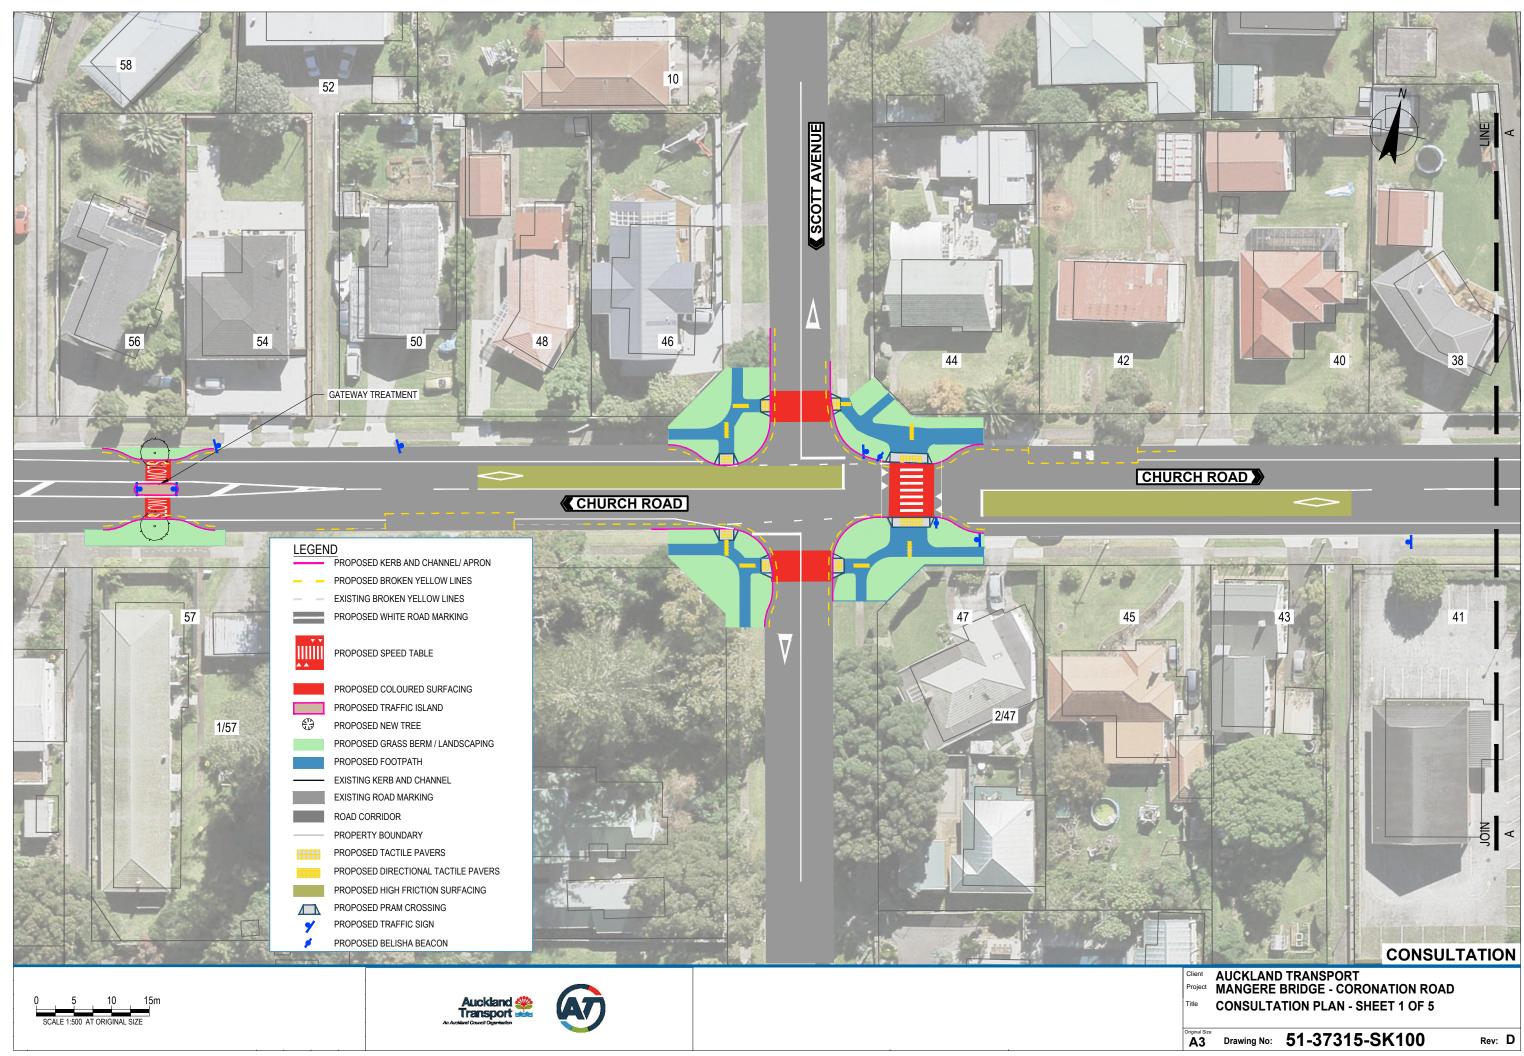

| C      |   | PROPOSED KERB AND CHANNEL/ APRON    |
|--------|---|-------------------------------------|
|        |   | PROPOSED BROKEN YELLOW LINES        |
|        |   | EXISTING BROKEN YELLOW LINES        |
|        |   | PROPOSED WHITE ROAD MARKING         |
|        |   | PROPOSED SPEED TABLE                |
| La la  |   | PROPOSED COLOURED SURFACING         |
|        |   | PROPOSED TRAFFIC ISLAND             |
|        |   | PROPOSED NEW TREE                   |
|        |   | PROPOSED GRASS BERM / LANDSCAPING   |
|        |   | PROPOSED FOOTPATH                   |
|        |   | EXISTING KERB AND CHANNEL           |
|        |   | EXISTING ROAD MARKING               |
| 4      |   | ROAD CORRIDOR                       |
|        |   | PROPERTY BOUNDARY                   |
| i i i  |   | PROPOSED TACTILE PAVERS             |
| C DOIN |   | PROPOSED DIRECTIONAL TACTILE PAVERS |
|        |   | PROPOSED HIGH FRICTION SURFACING    |
|        |   | PROPOSED PRAM CROSSING              |
|        | 7 | PROPOSED TRAFFIC SIGN               |
| al al  | 1 | PROPOSED BELISHA BEACON             |
|        |   |                                     |

## CONSULTATION

PROPOSED BELISHA BEACON

1

PROPOSED KERB AND CHANNEL/ APRON

LEGEND